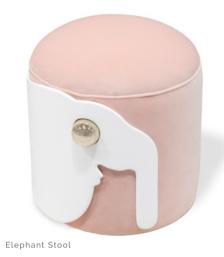

#### ANIMALS STOOLS

Bird, Shark & Elephant

#### Seating

The Animal Stools collection owns an exclusive design that promises to awaken children's friendship with animals.

When it comes to children's interiors, these stools introduce a modern design, always ensuring that the bedroom reflects the child's personality and is both fun and young. This stools series allows parents to choose the animal their kids like the most, being possible to choose from bird, shark and elephant.

MATERIALS Wood, Velvet, B Fiberglass Resir ARD FINISHES Lacquered,

Seat Height: 40cm | 15.7 Diameter: 42cm | 16.5"

Bird Stool

Shark Stool

Bird Stool | Shark Stool | Elephant Stool | Cloud Rug | Chameleon Mirror Fantasy Air Chest 3 Drawers | Atomic Round Suspension Lamp