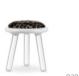

#### ANIMALS STOOLS

Bird, Shark & Elephant

#### Seating

The Animal Stools collection owns an exclusive design that promises to awaken children's friendship with animals.

When it comes to children's interiors, these stools introduce a modern design, always ensuring that the bedroom reflects the child's personality and is both fun and young. This stools series allows parents to choose the animal their kids like the most, being possible to choose from bird, shark and elephant.

MATERIALS Wood, Velvet, B Fiberglass Resir ARD FINISHES Lacquered,

Seat Height: 40cm | 15.7 Diameter: 42cm | 16.5"

Bird Stool

Shark Stool

Bird Stool | Shark Stool | Elephant Stool | Cloud Rug | Chameleon Mirror Fantasy Air Chest 3 Drawers | Atomic Round Suspension Lamp