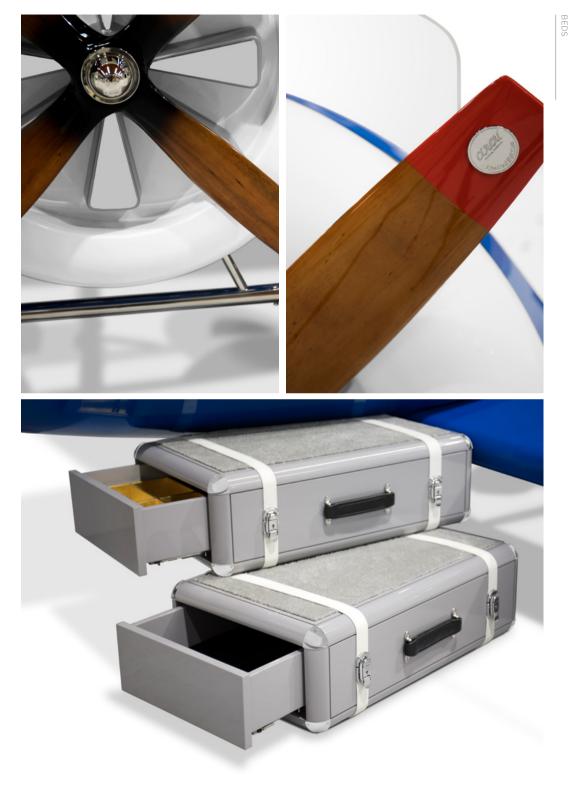

## **BUN VAN**

#### Bed/Room

Bun Van is a unique kids bed inspired by the iconic 60's camper van Fillmore from the Disney movie "Cars". It is perfect to bring a total experience of fun and play to the children's rooms. With the Bun Van, bedtime will be like an adventurous road trip.

The exterior is produced in fiberglass with chrome-plated finishes and the inside is made of palisander wood veneer, containing several storage compartments, a bed, a TV, desk, mini bar and a sofa.

It is a complete bedroom set for a children's space.

#### MATERIALS

Fiberglass and Resin, Acrylic, Stainless Steel, Palissander Wood Veneer

#### INISHES D

/idth: 400 cm | 157.5" epth: 185 cm | 72.8" eight: 220 cm | 86.6" lattress: 190x90 cm | 75"x35.5"

Bun Van | Diana Floor Lamp XL