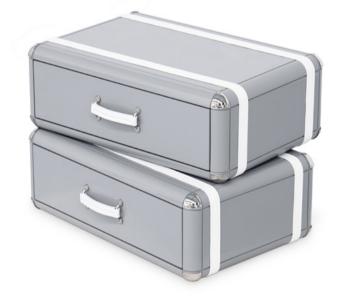

#### Chest

The Fantasy Air Chest is a kids' chest of drawers inspired by the Disney movie "Up" and it is the perfect storage item for a dreamy bedroom decoration.

With a creative and playful design, the Fantasy Air Chest is inspired by vintage travel suitcases to reinforce the connection between children and exploring. It features 6 drawers and the decorative suitcases are piled up to provide extra storage.

Built in wood, lacquered in glossy white, with details in synthetic leather and gold plated finishes.

**MATERIALS** Wood, Metal, Synthetic Leath

STANDARD FINISHES Lacquered In Glossy White, Metal Parts In or Nickel Plated Finish Strips In Gold or Grey DIMENSIONS