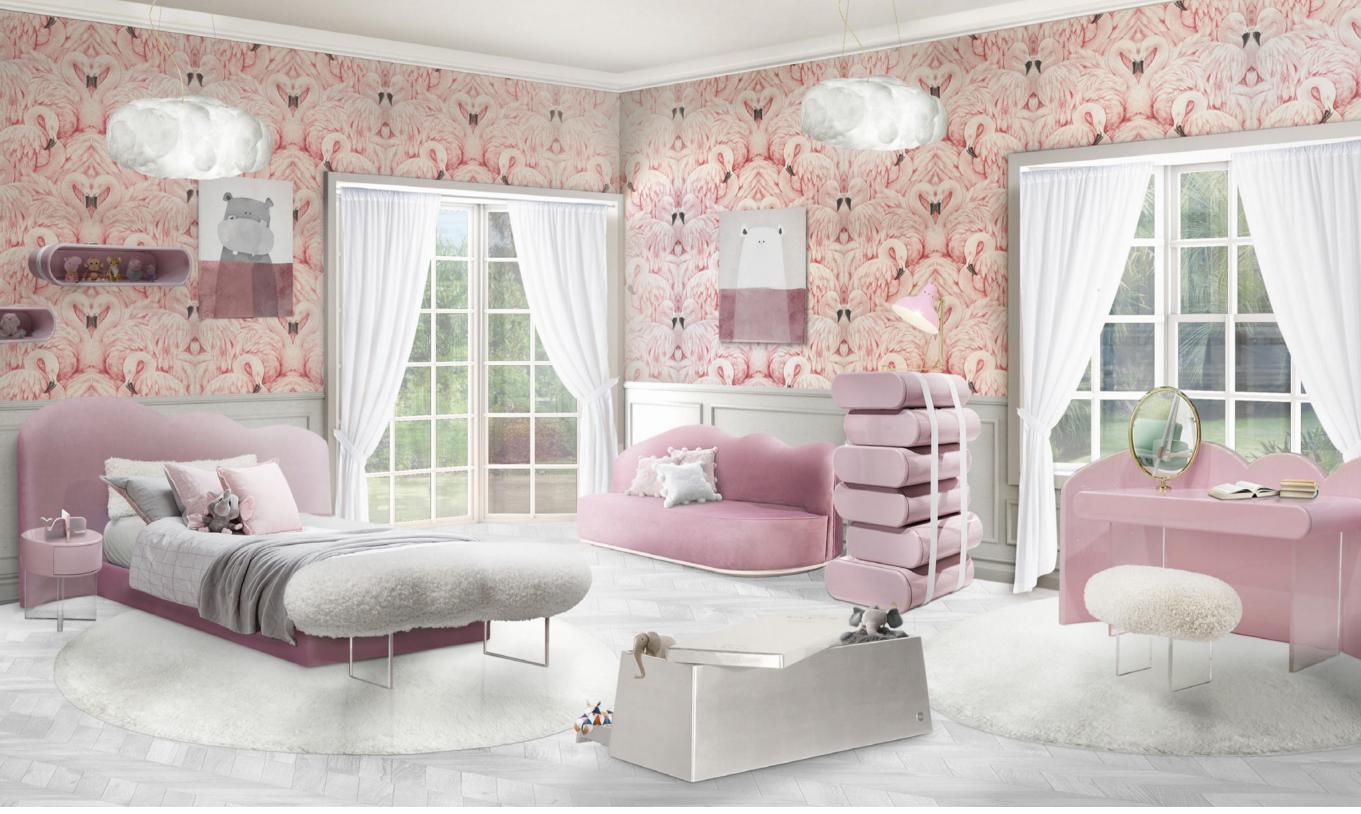

## **CLOUD BED**

#### Bed

Its cloud shaped form is only one of the details that make this piece whimsical and a perfect item for any bedroom.

Every detail was made thinking about the comfort and well being of children. Bedtime stories and magical dreams are a certainty in this piece.

With this bed, your little one will feel like he is up in the clouds

STANDARD FINISH

Width: 193 cm | 75.9" Depth: 207 cm | 81.5" Height: 100 cm | 39.5" Mattress: 90x190 cm | 35.4"x74.8

Cloud Bed | Cloud 2 Seat | Cloud Nightstand | Cloud Rug | Cloud Shelf Big | Cloud Shelf Small | Cloud Lamp Small Cloud Sofa | Cloud Chest 6 Drawers | Diana Table Lamp | Silver Toy Box | Cloud Vanity Console | Cloud Puff