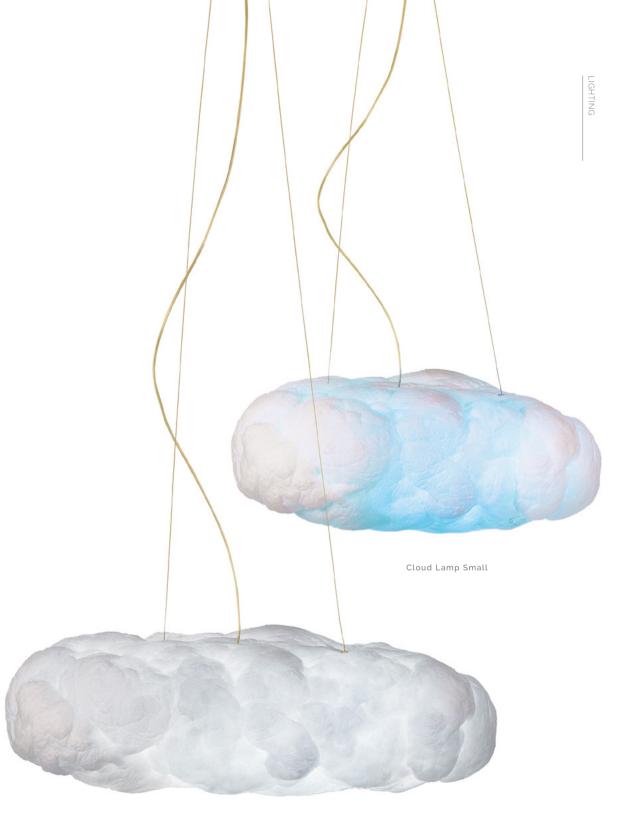

# **CLOUD LAMP**

#### Big & Small

This cloud lamp is made in an innovative material, created by Circu, designed in several layers and it has a fine coating with fire retardant.

Inside, it has a light and sound system are controlled by a mobile app (llight) or a remote with several options: choice of music, light effects, and sleep time.

The cloud lamp has a RGB light and speakers. The sound system can be controlled by a mobile app that connects with the cloud lamp by bluetooth. You can choose the music you want to play in your smartphone. The app has also a sleep assistant. The light system can be controlled by a mobile app or with a remote control. You can choose the color, the intensity of the light and lighting effects.

**MATERIALS** PVC and Cotto TANDARD FINISHES

/C and Cotton

ine Coating with Fire

Width: 100 cm | 1 lated Depth: 40 cm | 1

#### DIMENSIONS SMALL

Width: 60 cm | 23,6" Depth: 30 cm | 11,8" Height: 30 cm | 11,8"

Cloud Lamp Big

Cloud Lamp Small | Cloud Rug | Magma Mirror by Boca do Lobo | Soho White Sideboard by Boca do Lobo Ottoman Side Table by Boca do Lobo