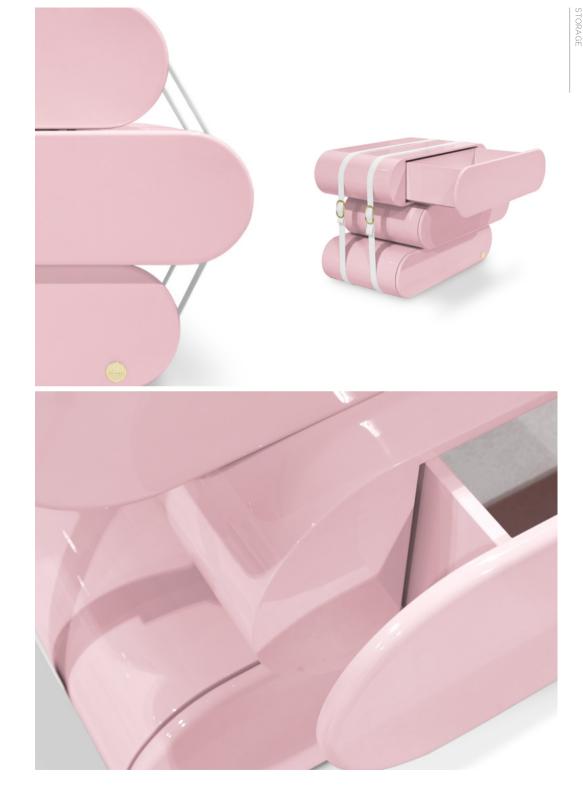

# CLOUD

## Nightstand

Cloud NightStand is a kids' furniture product inspired by the Pixar's Short filme "Par Cloud" and it is the perfect storage item for a dreamy bedroom decoration.

With a creative and playful design, the piece is inspired by vintage travel suitcases to reinforce the connection between children and adventure.

It features 1 drawer and the decorative suitcase to provides extra storage and unique acrylic legs.

MATERIALSSTANWood and TranslucentLightAcrylic

SHES DIMENSIONS Varnish Diameter: 40 Height: 40 cr

| 10 |  |
|----|--|
|    |  |
|    |  |

Milk

Sage Grey

Cream

Light Blue

Taupe

Cloud Nightstand | Cloud Mirror \*live at M&O Paris January 2019

- 166 -

- 167 -