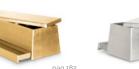

## Gold, Silver & Copper

Gold, Silver & Copper Box is a luxurious kids' toy box inspired by the fine gold bar shape. Inspired by the adventures of Scrooge McDuck, the richest duck in the world, this toy box is a useful storage solution for kids' precious toys and secret treats.

This exclusive toy box is built on wood, lacquered with metallic paint and has gold, silver and copper leaf finishes. It features a rotating cover and a secret compartment, for the most treasured kids' goods.

STANDARD FINISHES

Gold, Silver or Copper I Glossy Lacquered With Metallic Paint

DIMENSIONS Leaf, Width: 120 cm | 4 n Depth: 50 cm | 19 Height: 40 cm | 19

Gold Toy Box | Cloud Rug | Sinatra Floor Lamp by DelightFULL