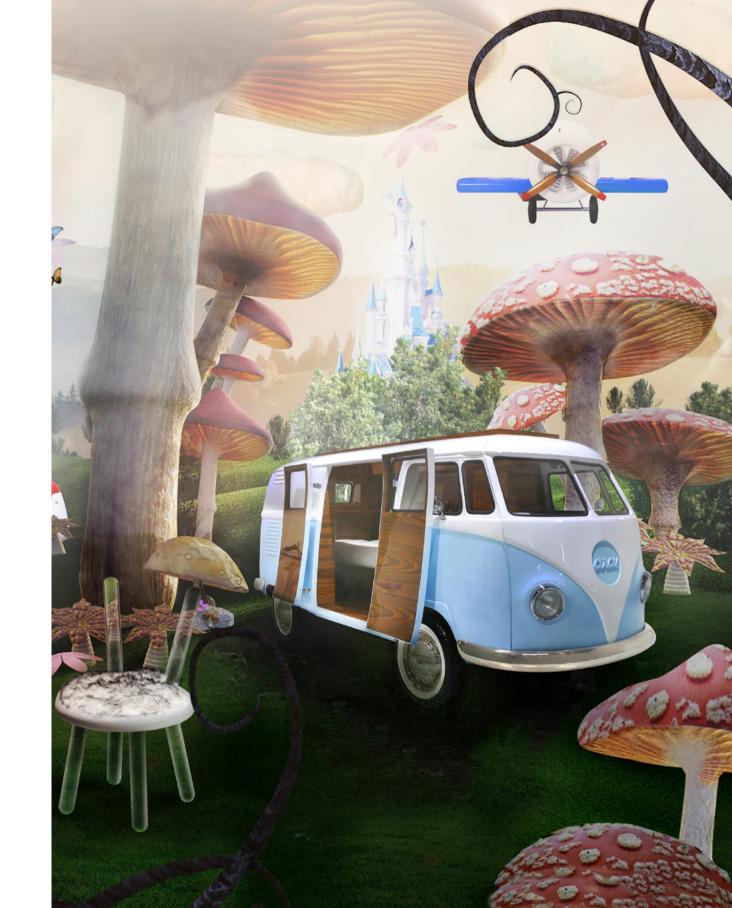

## **BUN VAN**

#### Bed/Room

Bun Van is a unique kids bed inspired by the iconic 60's camper van Fillmore from the Disney movie "Cars". It is perfect to bring a total experience of fun and play to the children's rooms. With the Bun Van, bedtime will be like an adventurous road trip.

The exterior is produced in fiberglass with chrome-plated finishes and the inside is made of palisander wood veneer, containing several storage compartments, a bed, a TV, desk, mini bar and a sofa.

It is a complete bedroom set for a children's space.

#### MATERIALS

Fiberglass and Resin, Acrylic, Stainless Steel, Palissander Wood Veneer

#### INISHES D

/idth: 400 cm | 157.5" epth: 185 cm | 72.8" eight: 220 cm | 86.6" lattress: 190x90 cm | 75"x35.5"

Bun Van | Diana Floor Lamp XL