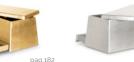

## Gold, Silver & Copper

Gold, Silver & Copper Box is a luxurious kids' toy box inspired by the fine gold bar shape. Inspired by the adventures of Scrooge McDuck, the richest duck in the world, this toy box is a useful storage solution for kids' precious toys and secret treats.

This exclusive toy box is built on wood, lacquered with metallic paint and has gold, silver and copper leaf finishes. It features a rotating cover and a secret compartment, for the most treasured kids' goods.

STANDARD FINISHES

Gold, Silver or Copper I Glossy Lacquered With Metallic Paint

DIMENSIONS Leaf, Width: 120 cm | 4 n Depth: 50 cm | 19 Height: 40 cm | 19

Gold Toy Box | Cloud Rug | Sinatra Floor Lamp by DelightFULL