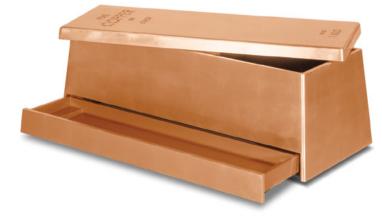

# TOY BOX

## Gold, Silver & Copper

Gold, Silver & Copper Box is a luxurious kids' toy box inspired by the fine gold bar shape. Inspired by the adventures of Scrooge McDuck, the richest duck in the world, this toy box is a useful storage solution for kids' precious toys and secret treats.

This exclusive toy box is built on wood, lacquered with metallic paint and has gold, silver and copper leaf finishes. It features a rotating cover and a secret compartment, for the most treasured kids' goods.

STANDARD FINISHES

Gold, Silver or Copper I Glossy Lacquered With Metallic Paint

DIMENSIONS Leaf, Width: 120 cm | 4 n Depth: 50 cm | 19 Height: 40 cm | 19

Gold Toy Box | Cloud Rug | Sinatra Floor Lamp by DelightFULL