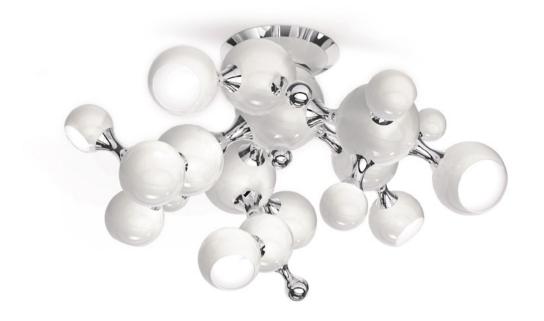

# **ATOMIC SUSPENSION LAMP**

\*in partnership with DelightFULL Unique Lamps

Atomic light pendant by DelightFULL is a modern design interpretation of the atomic age, inspired by the composition of the atom. Building this unique lighting design using materials such as brass, steel and aluminum, DelightFULL's skilled artisans arranged it in an abstract composition, just like the non-conventional molecular forms.

#### MATERIALS Body: Brass and

ALS BULBS irrass and Steel 8x G9 Bulbs (bulbs Steel not included for Nor America)

CORD HEIGHT: Adjustable 100 cm | 39.4" (customizable on purchase) Diameter: 80 cm | 31.5" Height: 73 cm | 28.7"