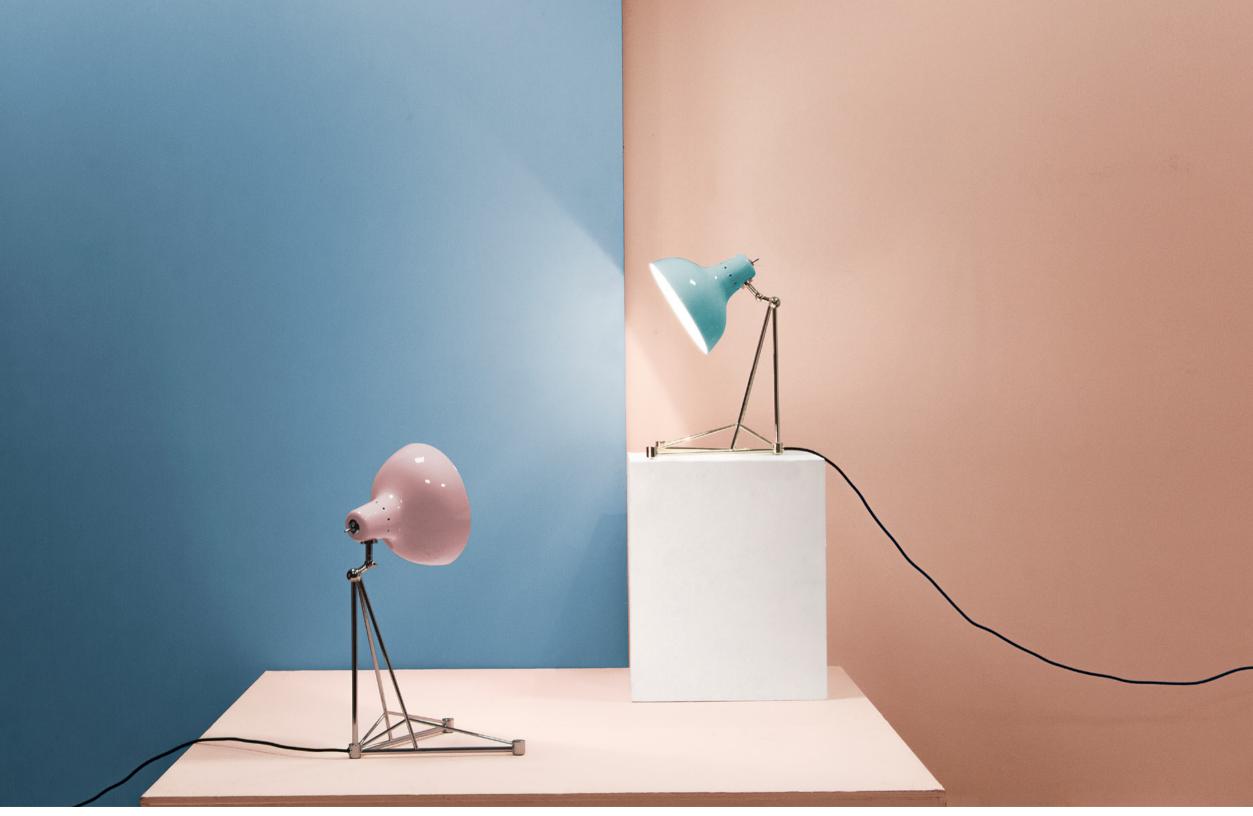

# **CLOUD LAMP**

#### Big & Small

This cloud lamp is made in an innovative material, created by Circu, designed in several layers and it has a fine coating with fire retardant.

Inside, it has a light and sound system are controlled by a mobile app (llight) or a remote with several options: choice of music, light effects, and sleep time.

The cloud lamp has a RGB light and speakers. The sound system can be controlled by a mobile app that connects with the cloud lamp by bluetooth. You can choose the music you want to play in your smartphone. The app has also a sleep assistant. The light system can be controlled by a mobile app or with a remote control. You can choose the color, the intensity of the light and lighting effects.