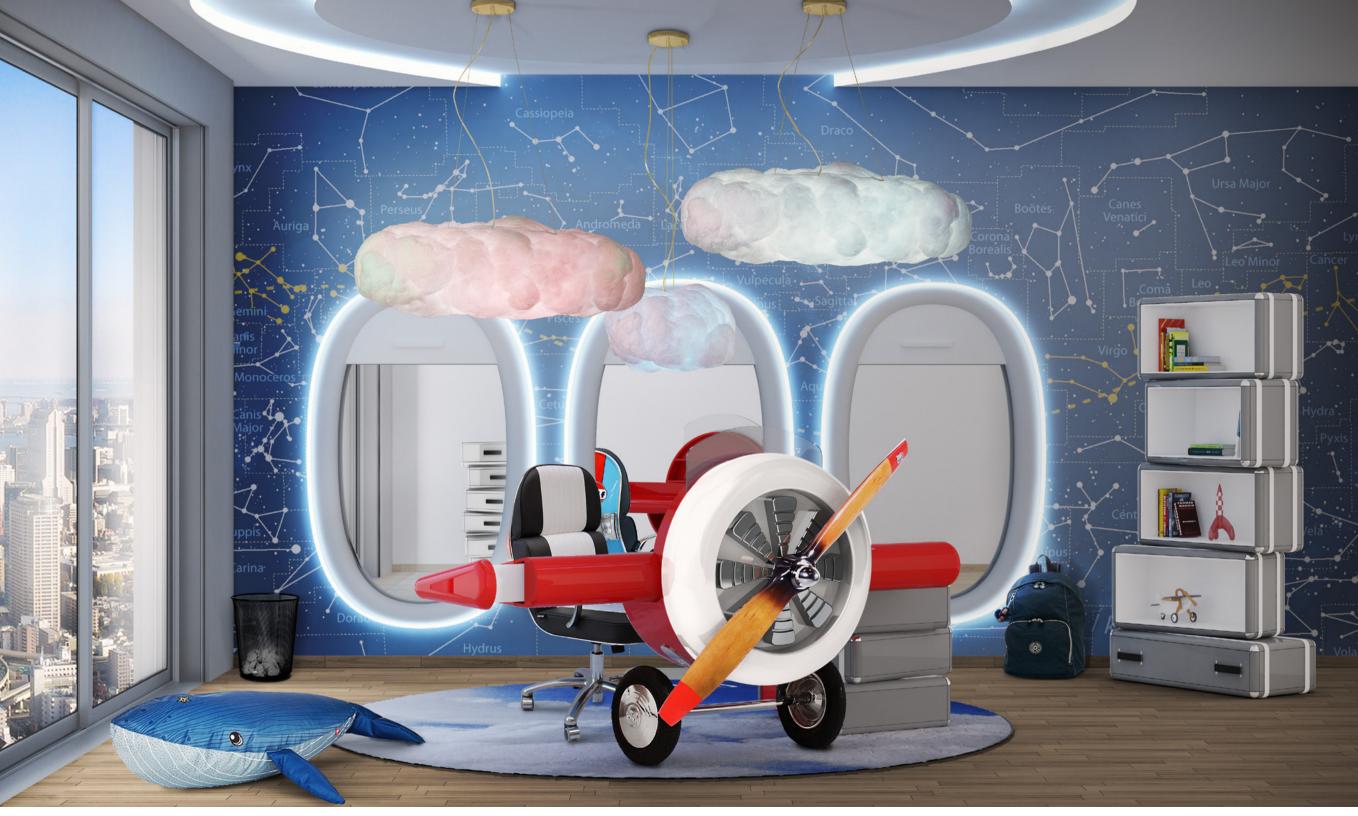

#### Bed

The Sky B Plane is an airplane kids bed with an aviation-inspired design that it's meant to be educational and engaging. An airplane theme decoration for kids' rooms is perfect to encourage the adventurous spirit of children.

Inspired by kids' fantasy world, they will easily relate this kids' themed bed to the Disney movie "Planes" character Leadbottom, an iconic biplane wing aircraft used in the early years of aviation.

The body is entirely made of fiberglass with glossy varnish applied and chrome plated finishes in the engine and wheels. The Sky B Plane has several storage compartments and the top wing is designed to be used as a bookshelf. The decorative suitcases include secret storage compartments and allow an easy access to the bed.

#### MATERIALS

Fiberglass and Resin, Rubber, Stainless Steel, Wood

#### FINISHES

Width: 285 cm | 112.2" Depth: 280 cm | 110.2" Height: 170 cm | 66.9" Mattress: 190x75 cm | 75"x29.5" *conical shape)* 

Sky B Plane Bed | Cloud Lamp Big | Cloud Lamp Small | Sky Chest 3 Drawers | Sky Chest 6 Drawers