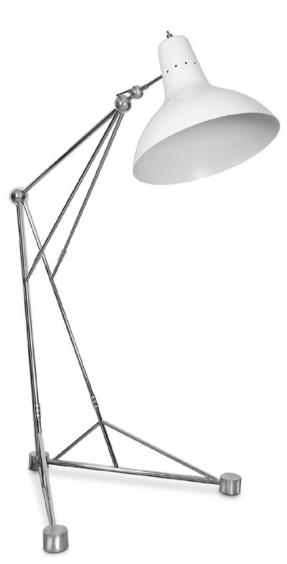

# DIANA FLOOR LAMP

BULBS

\*in partnership with DelightFULL Unique Lamps

Diana is an industrial floor lamp with a mid-century modern design, perfect for big industrial lofts and artistic studios. This floor light is perfect for lighting while reading or working or even for ambient lighting. Going as high as 90.5 inches with a switch on the top, Diana XL floor lamp will turn any room into a giant colorful inviting space. Could it be more unique than this?

**MATERIALS** Body: Steel Shade: Aluminum b (bulbs Width: 130 cm | 51.2" ed for North Length: 150 cm | 59" Hojekt: 320 cm | 59

Diana Floor Lamp | Bird Stool | Elephant Stool