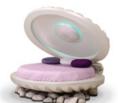

## LITTLE MERMAID

Bea

Little Mermaid is a shell bed, inspired by the Disney's princess Ariel and her undersea kingdom. This luxurious princess bed is a unique item that will highlight the decor of any little girl's room.

Produced entirely in fiberglass, it seats atop rocks and features two round halves joined by a reinforced hinge area, which allows the structure to stand still without closing or sealing. The finishes are in a paint pigment that provides an exclusive color changing effect.

The inside of this shell bed is pure magic, featuring a round mattress and a glowing color-changing light coming from the top shell, turning it into a relaxing space and sensory environment.

MATERIALS Fiberglass and Re STANDARD FINISHES