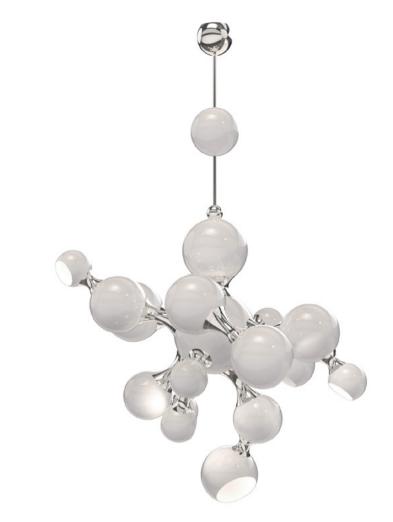

# **ATOMIC SUSPENSION LAMP**

\*in partnership with DelightFULL Unique Lamps

Atomic light pendant by DelightFULL is a modern design interpretation of the atomic age, inspired by the composition of the atom. Building this unique lighting design using materials such as brass, steel and aluminum, DelightFULL's skilled artisans arranged it in an abstract composition, just like the non-conventional molecular forms.

#### MATERIALS Body: Brass and

ALS BULBS irrass and Steel 8x G9 Bulbs (bulbs Steel not included for Nor America)

CORD HEIGHT: Adjustable 100 cm | 39.4" (customizable on purchase) Diameter: 80 cm | 31.5" Height: 73 cm | 28.7"