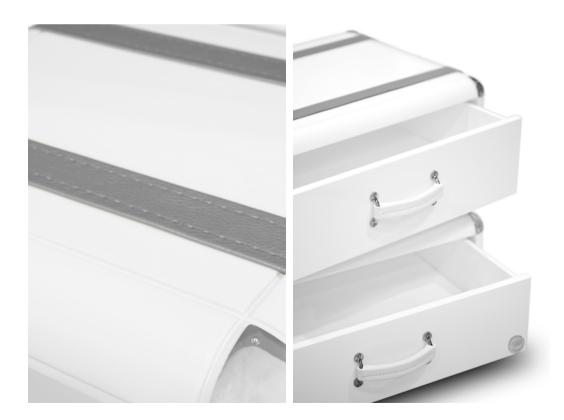

#### Bookcase

The Fantasy Air Bookcase is a kids' bookcase inspired by the Disney movie "Up" and it is the perfect storage item for a dreamy bedroom decoration.

With a creative and playful design, the Fantasy Air Bookcase is inspired by vintage travel suitcases to reinforce the connection between children and exploring. The decorative suitcases are piled up to provide extra storage.

Built in wood, lacquered in glossy white, with details in synthetic leather and gold plated finishes.

MATERIALS

TANDARD FINISHES

l, Metal, letic Leather uered In Glossy White, Parts In Gold or I Plated Finishing

#### Chest

The Fantasy Air Chest is a kids' chest of drawers inspired by the Disney movie "Up" and it is the perfect storage item for a dreamy bedroom decoration.

With a creative and playful design, the Fantasy Air Chest is inspired by vintage travel suitcases to reinforce the connection between children and exploring. It features 6 drawers and the decorative suitcases are piled up to provide extra storage.

Built in wood, lacquered in glossy white, with details in synthetic leather and gold plated finishes.

**MATERIALS** Wood, Metal, Synthetic Leath

STANDARD FINISHES Lacquered In Glossy White, Metal Parts In or Nickel Plated Finish Strips In Gold or Grey DIMENSIONS