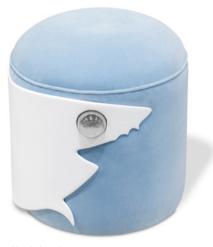

#### ANIMALS STOOLS

Bird, Shark & Elephant

#### Seating

The Animal Stools collection owns an exclusive design that promises to awaken children's friendship with animals.

When it comes to children's interiors, these stools introduce a modern design, always ensuring that the bedroom reflects the child's personality and is both fun and young. This stools series allows parents to choose the animal their kids like the most, being possible to choose from bird, shark and elephant.

MATERIALS Wood, Velvet, B Fiberglass Resir ARD FINISHES Lacquered,

Seat Height: 40cm | 15.7 Diameter: 42cm | 16.5"

Bird Stool

Shark Stool

Bird Stool | Shark Stool | Elephant Stool | Cloud Rug | Chameleon Mirror Fantasy Air Chest 3 Drawers | Atomic Round Suspension Lamp