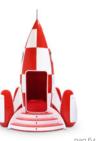

## ROCKY ROCKET

The Rocky Rocket it's a children's interactive chair, painted in red and white checkered pattern. The moon rocket has become an iconic symbol for kids, while parents will recognize it from the adventures of Tintin, kids will relate it to Buzz Lightyear from "Toy Story".

The Rocky Rocket has a RGB light and speakers and it can be controlled by a mobile app (or with remote control). That connects by bluetooth and you can choose the music you want to play in your smartphone. The app has also a sleep assistant and you can choose the color intensity of the light and lighting effects.

It is built using top-quality materials such as wood, being robust in design and dream on the interiors, due to its red velvet upholstered walls and cushioned flooring.

MATERIALS

rglass and Resin, et, Wood, Aluminum GTANDARD FINISHES Glossy Varnish, Velvet Glocking Technique, Gold Leaf, Chrome