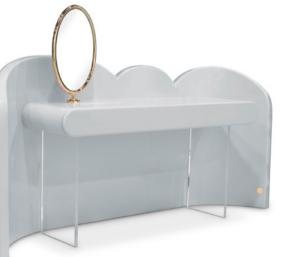

# CLOUD VANITY CONSOLE

## Dressing Table

This Cloud Vanity Console is the ideal item for a magical inspired bedroom

It's original cloud shaped form has unique details that were specially made to make little girls feel like true princesses living in a fairytale. It will highlight even more the beauty of your baby and increase their imagination.

It features a mirror and a Cloud Puff that perfectly complete the piece.

MATERIALS

STANDARE and Light Pink ( and and Velvet mish Width: 195 cn Depth: 53 cm

Milk

Sage Grey

Cream

Taupe