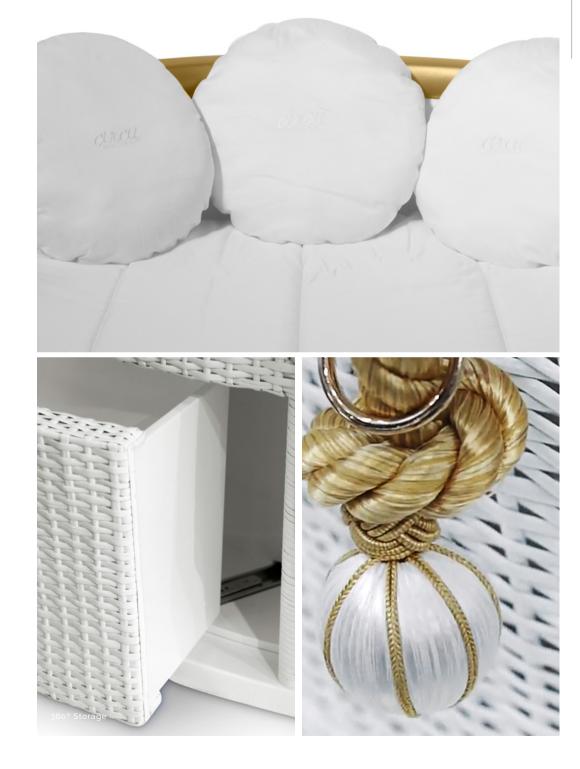

## FANTASY AIR BALLOON

Bed, Crib & Sofa

The Fantasy Air Balloon is a themed bed that invokes the romantic and whimsical ambiance of a hot air balloon ride! Kids will relate this bed to the Disney movie "Up", while parents will feel like being transported to the adventurous tale of Phileas Fogg. This kids bed helps to create a playful environment that triggers children's curiosity and creativity.

The bed can be customized to fit both boys and girls bedroom designs with a hot air balloon decor, and due to its unique design can be easily turned into a sofa. It also includes a sound system and color changing light in the top part, useful for fun and educational activities.

The top structure is fixated on the ceiling and it's made of wood coated with synthetic leather, the passenger basket includes several storage compartments made by handmade wickerwork. The ropes are made in fiber silk and the exclusivity of the details is guaranteed by the appliance of gold leaf.