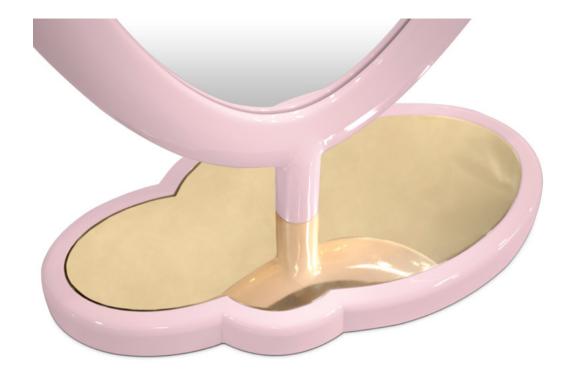

# CLOUD VANITY CONSOLE

## Dressing Table

This Cloud Vanity Console is the ideal item for a magical inspired bedroom

It's original cloud shaped form has unique details that were specially made to make little girls feel like true princesses living in a fairytale. It will highlight even more the beauty of your baby and increase their imagination.

It features a mirror and a Cloud Puff that perfectly complete the piece.

MATERIALS

STANDARE and Light Pink ( and and Velvet mish Width: 195 cn Depth: 53 cm

Milk

Sage Grey

Cream

Taupe