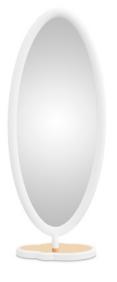

#### Floor Mirror

- This exquisite mirror is the perfect piece of decoration that will embellish any children's bedroom.
- It resembles every fantasy story created by Pixar and automatically magnifies the beauty of the room.
- In front of it, your child can be and do anything he/she dreams of.

DIMENSIONS Width: 76 cm| 30" Depth: 40 cm | 15.7" Height: 185 cm | 72.8"

Milk

Sage Grey

Cream

Light Blue

Taupe

Cloud Mirror | Cloud Nightstand | Cloud Bed 'live at M&O Paris January 2019