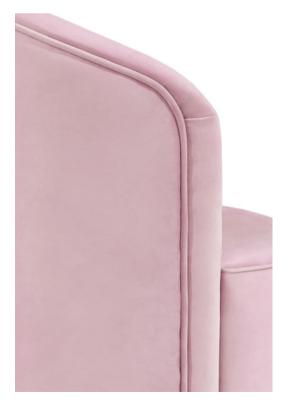

# CLOUD SOFA

#### Sofa

Inspired by Pixar's short-film, this sofa has a cloud shaped form and its the perfect item for any bedroom and any other division.

Breaking the barrier, this piece is both beautiful and comfortable. Every detail of this piece brings a touch of magic to any room and creates an illusion and sensation of levity in anyone who tries it.

| MATERIALS |  |
|-----------|--|
|           |  |

TANDARD FINISHES

CHAIR DIMENSION Width: 210 cm| 82.6" Depth: 70 cm | 27.5" Height: 88 cm | 34.6"

Milk Velvet

Sage Grey Velvet

Cream Velvet

Light Blue Velvet