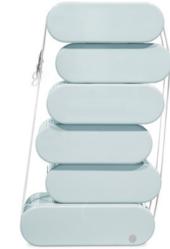

## **CLOUD BED**

#### Bed

Its cloud shaped form is only one of the details that make this piece whimsical and a perfect item for any bedroom.

Every detail was made thinking about the comfort and well being of children. Bedtime stories and magical dreams are a certainty in this piece.

With this bed, your little one will feel like he is up in the clouds

STANDARD FINISH

Width: 193 cm | 75.9" Depth: 207 cm | 81.5" Height: 100 cm | 39.5" Mattress: 90x190 cm | 35.4"x74.8

Cloud Bed | Cloud 2 Seat | Cloud Nightstand | Cloud Rug | Cloud Shelf Big | Cloud Shelf Small | Cloud Lamp Small Cloud Sofa | Cloud Chest 6 Drawers | Diana Table Lamp | Silver Toy Box | Cloud Vanity Console | Cloud Puff