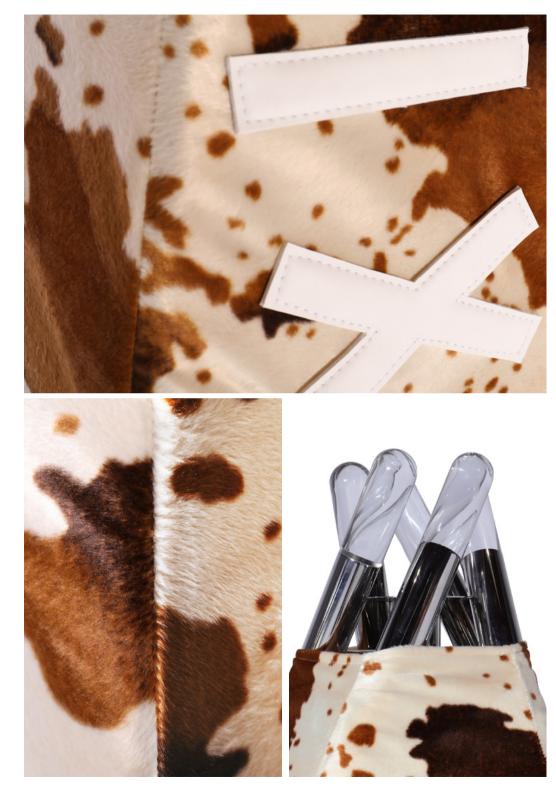

Constructed from a solid oak veneer, both on the base, bed and storage, it is then supported by a 5-pole structure with a covering in synthetic leather, with peach skin texture.

It is comfortable, cozy and playful, featuring interactive design elements such as a remote controlled light and sound system and a toy box that functions as a secret compartment.

#### MATERIALS

Aluminum, Acrylic, Brass, Oak Veneer, Synthetic Leather With Peach Skin Texture