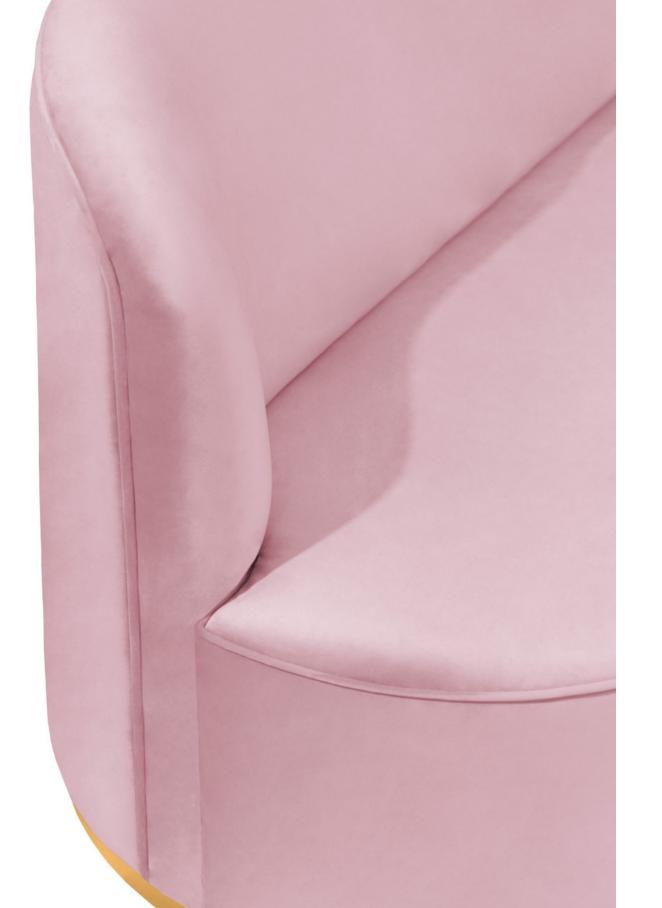

# CLOUD SOFA

#### Sofa

Inspired by Pixar's short-film, this sofa has a cloud shaped form and its the perfect item for any bedroom and any other division.

Breaking the barrier, this piece is both beautiful and comfortable. Every detail of this piece brings a touch of magic to any room and creates an illusion and sensation of levity in anyone who tries it.

| MATERIALS |  |
|-----------|--|
|           |  |

TANDARD FINISHES

CHAIR DIMENSION Width: 210 cm| 82.6" Depth: 70 cm | 27.5" Height: 88 cm | 34.6"

Milk Velvet

Sage Grey Velvet

Cream Velvet

Light Blue Velvet