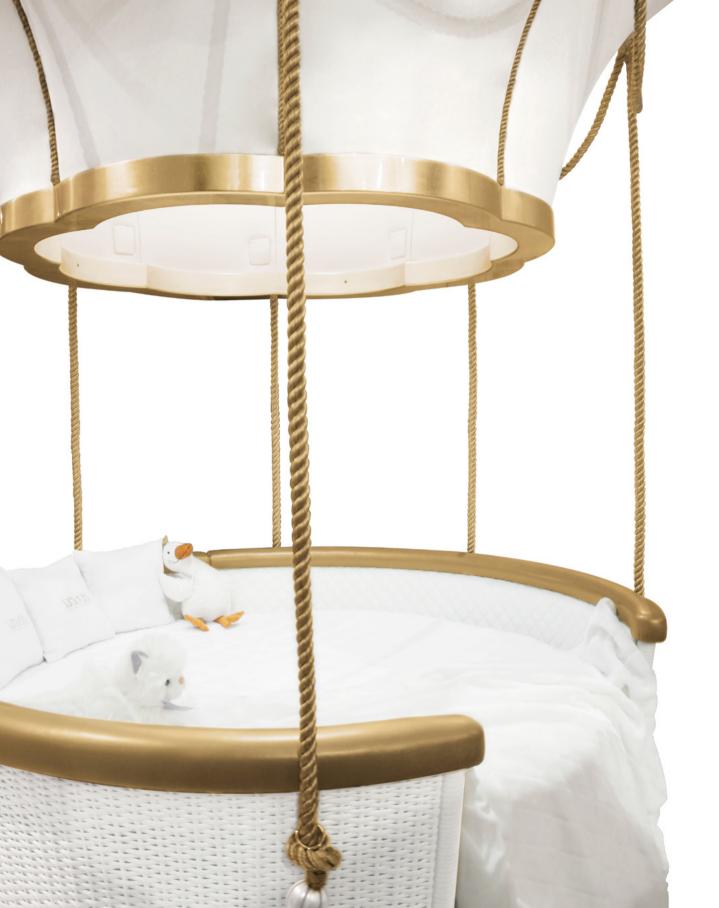

## FANTASY AIR BALLOON

Bed, Crib & Sofa

The Fantasy Air Balloon is a themed bed that invokes the romantic and whimsical ambiance of a hot air balloon ride! Kids will relate this bed to the Disney movie "Up", while parents will feel like being transported to the adventurous tale of Phileas Fogg. This kids bed helps to create a playful environment that triggers children's curiosity and creativity.

The bed can be customized to fit both boys and girls bedroom designs with a hot air balloon decor, and due to its unique design can be easily turned into a sofa. It also includes a sound system and color changing light in the top part, useful for fun and educational activities.

The top structure is fixated on the ceiling and it's made of wood coated with synthetic leather, the passenger basket includes several storage compartments made by handmade wickerwork. The ropes are made in fiber silk and the exclusivity of the details is guaranteed by the appliance of gold leaf.

The Fantasy Air Balloon has a RGB light and speakers and it can be controlled by a mobile app (or with remote control). That connects by bluetooth and you can choose the music you want to play in your smartphone. The app has also a sleep assistant and you can choose the color intensity of the light and lighting effects.