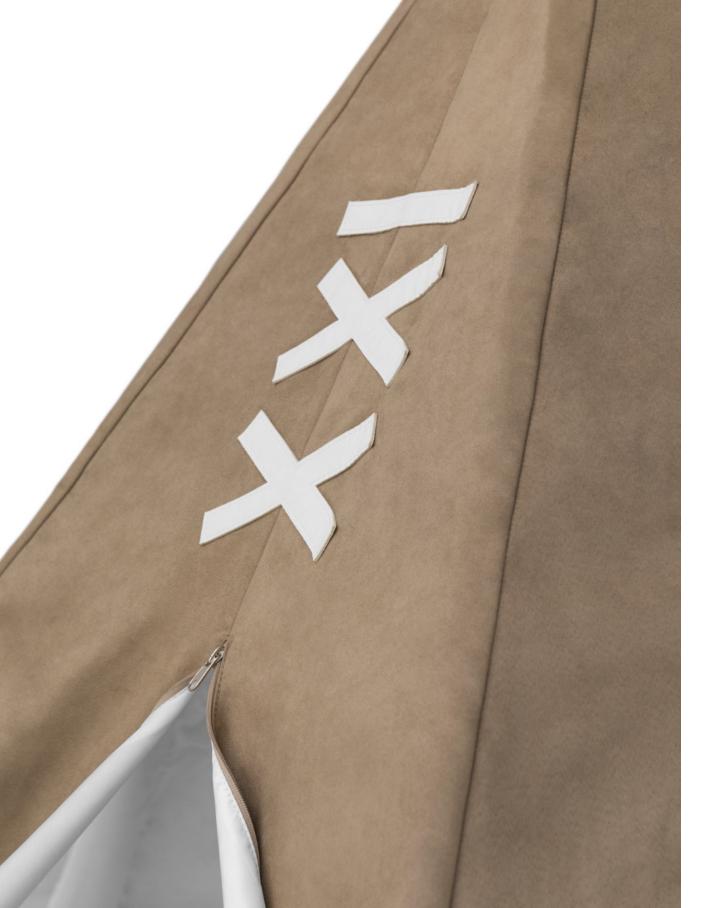

#### Bed/Room

Teepee is a children's tent bed inspired by the traditional indigenous tents. The Teepee Room has a playful design influenced by the Disney princess Pocahontas and her freespirited and highly spiritual personality. Kids will be drawn to this room because of the sense of adventure that it inspires.

Constructed from a solid oak veneer, both on the base, bed and storage, it is then supported by a 5-pole structure with a covering in synthetic leather, with peach skin texture.

It is comfortable, cozy and playful, featuring interactive design elements such as a remote controlled light and sound system and a toy box that functions as a secret compartment.