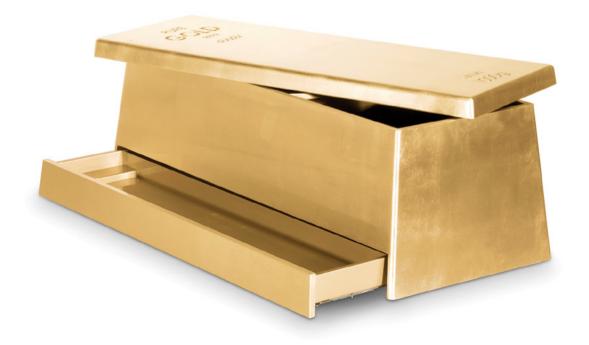

# TOY BOX

## Gold, Silver & Copper

Gold, Silver & Copper Box is a luxurious kids' toy box inspired by the fine gold bar shape. Inspired by the adventures of Scrooge McDuck, the richest duck in the world, this toy box is a useful storage solution for kids' precious toys and secret treats.

This exclusive toy box is built on wood, lacquered with metallic paint and has gold, silver and copper leaf finishes. It features a rotating cover and a secret compartment, for the most treasured kids' goods.

STANDARD FINISHES

Gold, Silver or Copper I Glossy Lacquered With Metallic Paint

DIMENSIONS Leaf, Width: 120 cm | 4 n Depth: 50 cm | 19 Height: 40 cm | 19

Gold Toy Box | Cloud Rug | Sinatra Floor Lamp by DelightFULL