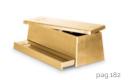

## Gold, Silver & Copper

Gold, Silver & Copper Box is a luxurious kids' toy box inspired by the fine gold bar shape. Inspired by the adventures of Scrooge McDuck, the richest duck in the world, this toy box is a useful storage solution for kids' precious toys and secret treats.

This exclusive toy box is built on wood, lacquered with metallic paint and has gold, silver and copper leaf finishes. It features a rotating cover and a secret compartment, for the most treasured kids' goods.

STANDARD FINISHES

Gold, Silver or Copper I Glossy Lacquered With Metallic Paint

DIMENSIONS Leaf, Width: 120 cm | 4 n Depth: 50 cm | 19 Height: 40 cm | 19

Gold Toy Box | Cloud Rug | Sinatra Floor Lamp by DelightFULL