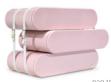

# CLOUD 3 DRAWERS

## Chest

Cloud Chest of drawers is inspired by Pixar short-film "Party Cloud", and it's the perfect storage item for a whimsical bedroom decoration.

With a creative and playful design, the Cloud Chest resembles as of clouds and portraits children imagination world. It features 3 drawers and the decorative suitcases are piled up to provide extra storage.

It has a personalized buckle that resembles the spirit of adventures.

**MATERIALS** Wood and Synthetic Lea STANDARD FINISI Light Pink Glossy V and Gold Plated

DIMENSIONS Width: 115 cm| 45.2" Depth: 63 cm | 24.8" Height: 76 cm | 30"