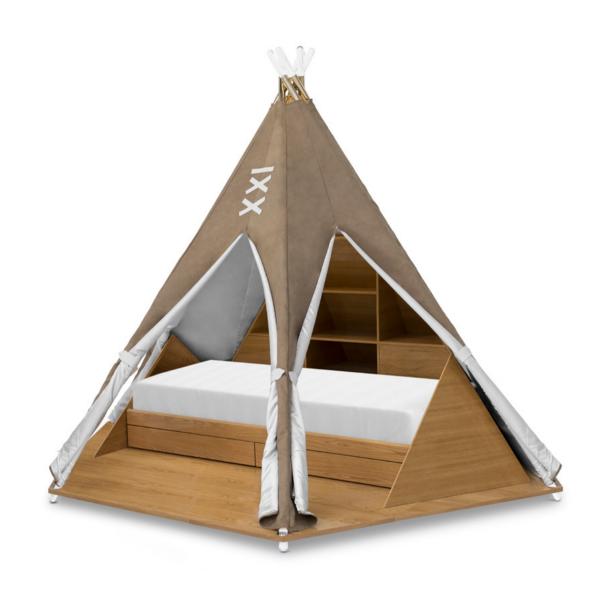

### **TEEPEE ROOM**

#### Bed/Room

Teepee is a children's tent bed inspired by the traditional indigenous tents. The Teepee Room has a playful design influenced by the Disney princess Pocahontas and her freespirited and highly spiritual personality. Kids will be drawn to this room because of the sense of adventure that it inspires.

Constructed from a solid oak veneer, both on the base, bed and storage, it is then supported by a 5-pole structure with a covering in synthetic leather, with peach skin texture.

It is comfortable, cozy and playful, featuring interactive design elements such as a remote controlled light and sound system and a toy box that functions as a secret compartment.

The Teepee Room has a RGB light and speakers and it can be controlled by a mobile app (or with remote control). That connects by bluetooth and you can choose the music you want to play in your smartphone. The app has also a sleep assistant and you can choose the color intensity of the light and lighting effects.

#### MATERIALS

Aluminum, Acrylic, Brass, Oak Veneer, Synthetic Leather With Peach Skin Texture

#### DARD FINISHES

iameter: 280 cm | 110.2" eight: 245 cm | 96.4" attress: 190x90 cm | 75"x35.5"

Teepee Room | Tribal Chair | Thompson Stool by Boca do Lobo

1<sup>st</sup> is a Themed Bed

2<sup>nd</sup> is a Room