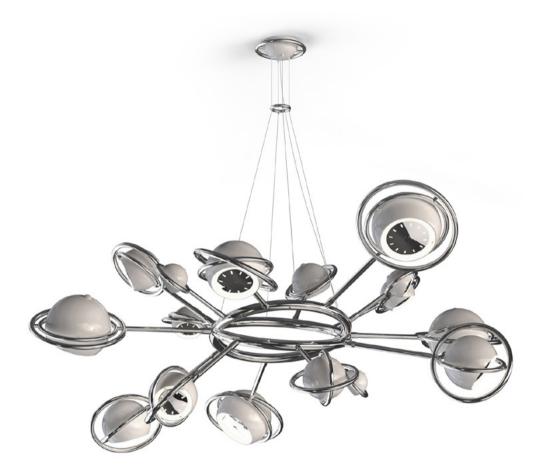

# COSMO SUSPENSION LAMP

\*in partnership with DelightFULL Unique Lamps

BULBS

Designed as a tribute to the mid-20th century race to space, Cosmo modern chandelier is inspired by space, galaxies and the planets that surround us. It is a memorable lighting fixture, with very unique details that make it the luxurious bespoke design piece that it is.

**MATERIALS** Body: Brass Shade: Steel DIMENSIONS mps (bulbs Tube Diam.: 150

DIMENSIONS Tube Diam.: 150 cm | 59.1" Height: 70 cm | 27.5 Cord Height: 100 cm | 39.4 (adjustable) (customizable on purchase)