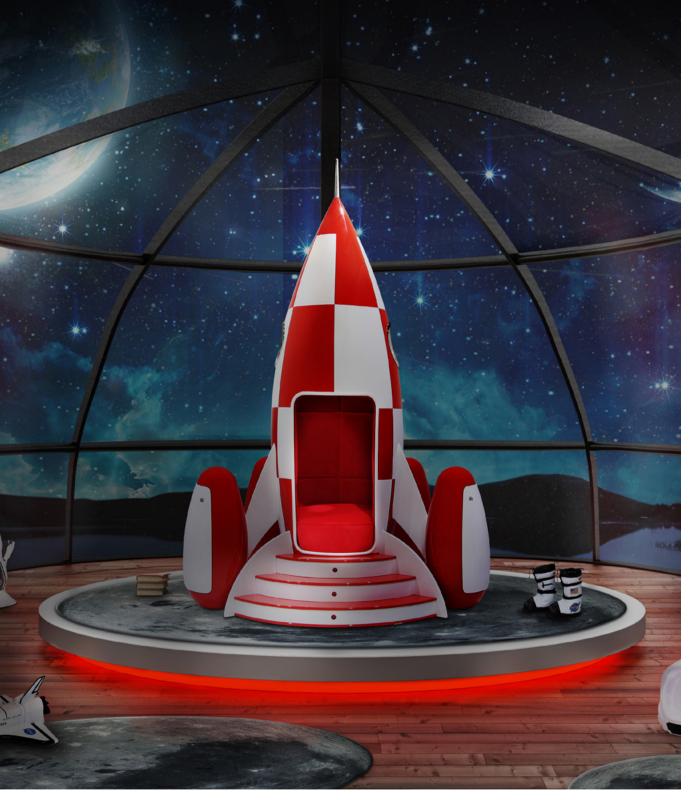

## ROCKY ROCKET

The Rocky Rocket it's a children's interactive chair, painted in red and white checkered pattern. The moon rocket has become an iconic symbol for kids, while parents will recognize it from the adventures of Tintin, kids will relate it to Buzz Lightyear from "Toy Story".

The Rocky Rocket has a RGB light and speakers and it can be controlled by a mobile app (or with remote control). That connects by bluetooth and you can choose the music you want to play in your smartphone. The app has also a sleep assistant and you can choose the color intensity of the light and lighting effects.

It is built using top-quality materials such as wood, being robust in design and dream on the interiors, due to its red velvet upholstered walls and cushioned flooring.

MATERIALS

rglass and Resin, et, Wood, Aluminum GTANDARD FINISHES Glossy Varnish, Velvet Glocking Technique, Gold Leaf, Chrome