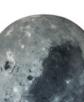

# MAGICAL MIRROR

## Mirror with Tv 22" | Pink or Blue

Inspired by the mirror of the wicked witch of Snow White, this kids' mirror is also magical! "Magic Mirror on the wall, who's the fairest one of all?" is one of the most remarkable quotes of the Disney universe and an inspiration for this item. The Magical Mirror is the perfect wall mirror to give your little majesty's room a charming decor.

This unique item appears as a normal mirror but, with magic it turns into a movie screen, due to the 22" TV inside.

Made entirely by hand, using traditional techniques of carving, it features silver leaf finishes with pink translucent varnish applied.

MATERIALS

STANDARD FINISHE Silver Leaf, Pink Or B

**DIMENSIONS** Width: 70 cm | 27.5" Depth: 10 cm | 3.9" Height: 155 cm | 61"

Magical Mirror | Cloud Lamp Small | Audrey Chair by Koket

Wall Mirror | Special Blue or Pink