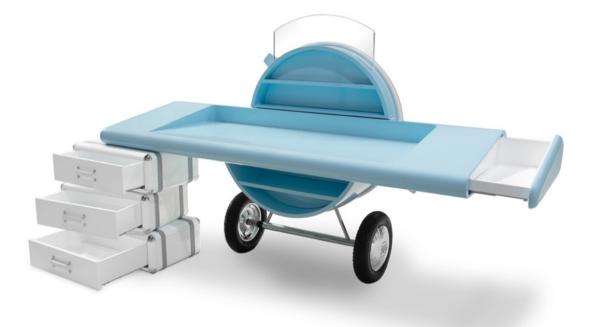

## SKY B PLANE

#### Bed

The Sky B Plane is an airplane kids bed with an aviation-inspired design that it's meant to be educational and engaging. An airplane theme decoration for kids' rooms is perfect to encourage the adventurous spirit of children.

Inspired by kids' fantasy world, they will easily relate this kids' themed bed to the Disney movie "Planes" character Leadbottom, an iconic biplane wing aircraft used in the early years of aviation.

The body is entirely made of fiberglass with glossy varnish applied and chrome plated finishes in the engine and wheels. The Sky B Plane has several storage compartments and the top wing is designed to be used as a bookshelf. The decorative suitcases include secret storage compartments and allow an easy access to the bed.

#### MATERIALS

Fiberglass and Resin, Rubber, Stainless Steel, Wood

#### FINISHES

Width: 285 cm | 112.2" Depth: 280 cm | 110.2" Height: 170 cm | 66.9" Mattress: 190x75 cm | 75"x29.5" *conical shape)* 

Sky B Plane Bed | Cloud Lamp Big | Cloud Lamp Small | Sky Chest 3 Drawers | Sky Chest 6 Drawers