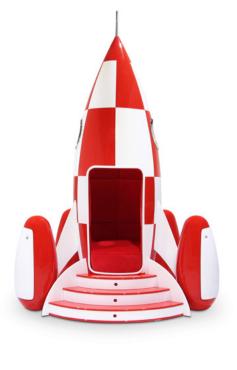

## ROCKY ROCKET

The Rocky Rocket it's a children's interactive chair, painted in red and white checkered pattern. The moon rocket has become an iconic symbol for kids, while parents will recognize it from the adventures of Tintin, kids will relate it to Buzz Lightyear from "Toy Story".

The Rocky Rocket has a RGB light and speakers and it can be controlled by a mobile app (or with remote control). That connects by bluetooth and you can choose the music you want to play in your smartphone. The app has also a sleep assistant and you can choose the color intensity of the light and lighting effects.

It is built using top-quality materials such as wood, being robust in design and dream on the interiors, due to its red velvet upholstered walls and cushioned flooring.

MATERIALS

rglass and Resin, et, Wood, Aluminum GTANDARD FINISHES Glossy Varnish, Velvet Glocking Technique, Gold Leaf, Chrome

#### DIMENSION

Width: 200 cm | 78.7" Depth: 160 cm | 62.9" Height: 295 cm | 116"

Rocky Rocket | Moon Rug | Fantasy Air Bookcase *Limited Edition Silver* | Cloud Lamp Big | Cloud Lamp Small Illusion Table | Illusion White BEar Chair | Illusion White Bear Stool