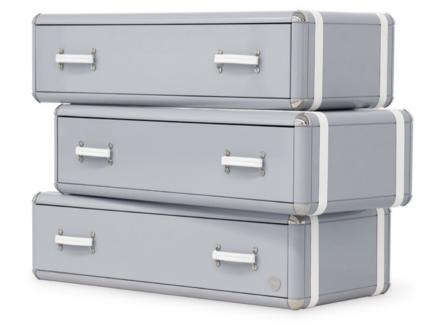

#### Chest

The Fantasy Air Chest is a kids' chest of drawers inspired by the Disney movie "Up" and it is the perfect storage item for a dreamy bedroom decoration.

With a creative and playful design, the Fantasy Air Chest is inspired by vintage travel suitcases to reinforce the connection between children and exploring. It features 6 drawers and the decorative suitcases are piled up to provide extra storage.

Built in wood, lacquered in glossy white, with details in synthetic leather and gold plated finishes.

**MATERIALS** Wood, Metal, Synthetic Leath

STANDARD FINISHES Lacquered In Glossy White, Metal Parts In or Nickel Plated Finish Strips In Gold or Grey DIMENSIONS

Width: 70 cm | 27.5" Id Depth: 50 cm | 19.6" g. Height: 130 cm | 51.1"

Fantasy Air Chest 6 Drawers | Diana Light Pink Table Lamp 'live at M&O Paris January 2018