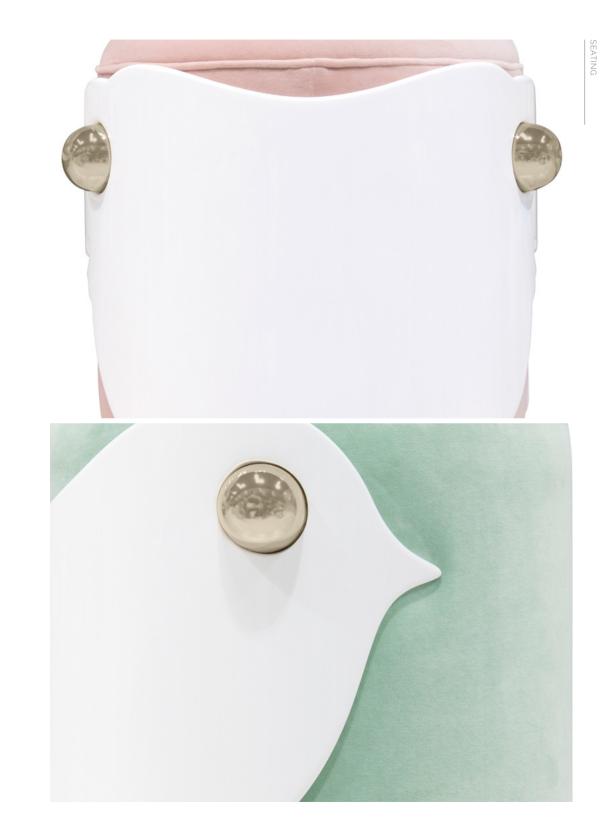

#### ANIMALS STOOLS

Bird, Shark & Elephant

#### Seating

The Animal Stools collection owns an exclusive design that promises to awaken children's friendship with animals.

When it comes to children's interiors, these stools introduce a modern design, always ensuring that the bedroom reflects the child's personality and is both fun and young. This stools series allows parents to choose the animal their kids like the most, being possible to choose from bird, shark and elephant.

MATERIALS Wood, Velvet, B Fiberglass Resir ARD FINISHES Lacquered,

Seat Height: 40cm | 15.7 Diameter: 42cm | 16.5"

Bird Stool

Shark Stool

Bird Stool | Shark Stool | Elephant Stool | Cloud Rug | Chameleon Mirror Fantasy Air Chest 3 Drawers | Atomic Round Suspension Lamp