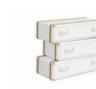

# FANTASY AIR 6 DRAWERS

#### Chest

The Fantasy Air Chest is a kids' chest of drawers inspired by the Disney movie "Up" and it is the perfect storage item for a dreamy bedroom decoration.

With a creative and playful design, the Fantasy Air Chest is inspired by vintage travel suitcases to reinforce the connection between children and exploring. It features 6 drawers and the decorative suitcases are piled up to provide extra storage.

Built in wood, lacquered in glossy white, with details in synthetic leather and gold plated finishes.

**MATERIALS** Wood, Metal, Synthetic Leath

STANDARD FINISHES Lacquered In Glossy White, Metal Parts In or Nickel Plated Finish Strips In Gold or Grey DIMENSIONS