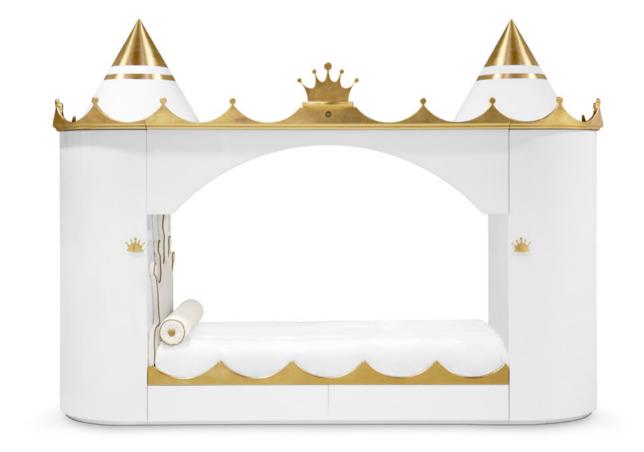

## **KINGS & QUEENS CASTLE**

#### Bed/Room

Castles have always been a source of inspiration, adventure and fantasy in the magical world of children.

Whether in the role of a King or Prince or in the role of a Queen or Princess, Kings & Queens Castle will delight any child in love with storytales, being the center of their mystical adventures.

This romantic fantasy item is perfect for kids to live a real fairytale with a happy ending. With an inspiring design, the intention is making sleepy times increasingly wanted by little princes and princesses.

| MATERIALS |
|-----------|
|           |
|           |
|           |

#### DIMENS

Vidth: 330 cm | 130" Depth: 100 cm | 39.3" leight: 243 cm | 95.6" fattress: 200x90 cm | 78.7"x35.5"