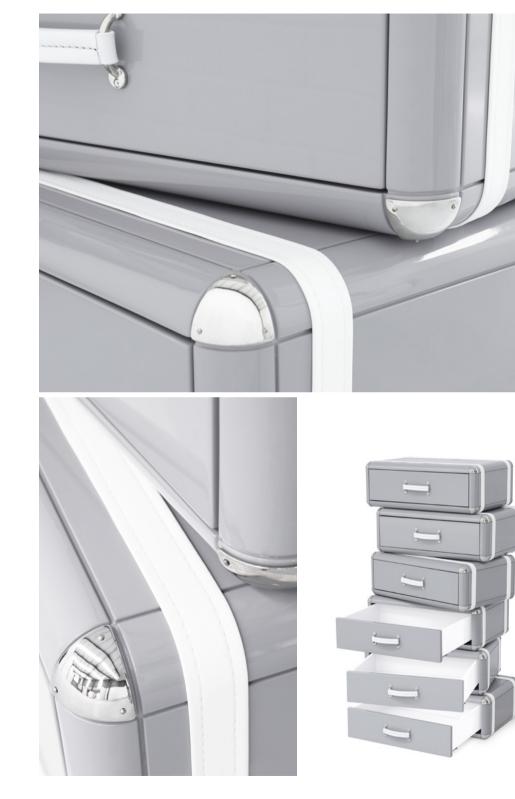

#### Chest

The Fantasy Air Chest is a kids' chest of drawers inspired by the Disney movie "Up" and it is the perfect storage item for a dreamy bedroom decoration.

With a creative and playful design, the Fantasy Air Chest is inspired by vintage travel suitcases to reinforce the connection between children and exploring. It features 6 drawers and the decorative suitcases are piled up to provide extra storage.

Built in wood, lacquered in glossy white, with details in synthetic leather and gold plated finishes.

**MATERIALS** Wood, Metal, Synthetic Leath

STANDARD FINISHES Lacquered In Glossy White, Metal Parts In or Nickel Plated Finish Strips In Gold or Grey DIMENSIONS

Width: 70 cm | 27.5" Id Depth: 50 cm | 19.6" g. Height: 130 cm | 51.1"

Fantasy Air Chest 6 Drawers | Diana Light Pink Table Lamp 'live at M&O Paris January 2018