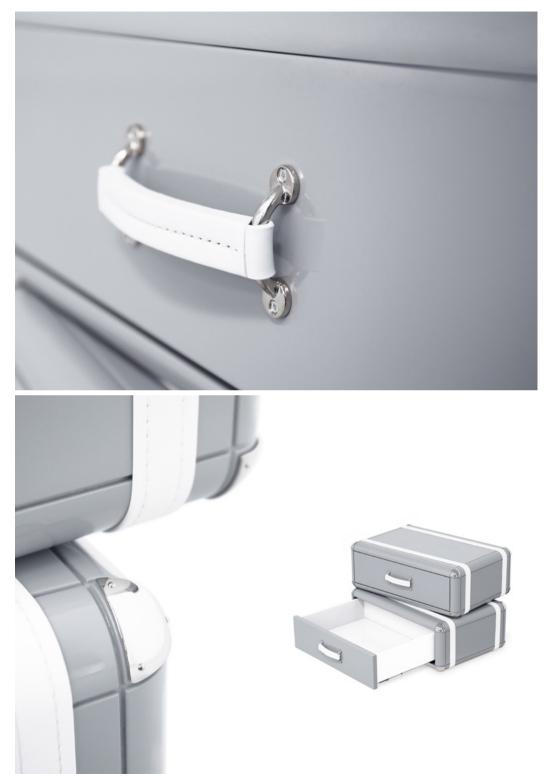

#### Bookcase

The Fantasy Air Bookcase is a kids' bookcase inspired by the Disney movie "Up" and it is the perfect storage item for a dreamy bedroom decoration.

With a creative and playful design, the Fantasy Air Bookcase is inspired by vintage travel suitcases to reinforce the connection between children and exploring. The decorative suitcases are piled up to provide extra storage.

Built in wood, lacquered in glossy white, with details in synthetic leather and gold plated finishes.

MATERIALS

TANDARD FINISHES

l, Metal, letic Leather uered In Glossy White, Parts In Gold or I Plated Finishing

ssy White, Width: 100 d or Depth: 46 c shing, Height: 190 rey

2

AGE

# FANTASY AIR 6 DRAWERS

#### Chest

The Fantasy Air Chest is a kids' chest of drawers inspired by the Disney movie "Up" and it is the perfect storage item for a dreamy bedroom decoration.

With a creative and playful design, the Fantasy Air Chest is inspired by vintage travel suitcases to reinforce the connection between children and exploring. It features 6 drawers and the decorative suitcases are piled up to provide extra storage.

Built in wood, lacquered in glossy white, with details in synthetic leather and gold plated finishes.

**MATERIALS** Wood, Metal, Synthetic Leath

STANDARD FINISHES Lacquered In Glossy White, Metal Parts In or Nickel Plated Finish Strips In Gold or Grey DIMENSIONS

Width: 70 cm | 27.5" Id Depth: 50 cm | 19.6" g. Height: 130 cm | 51.1"

Fantasy Air Chest 6 Drawers | Diana Light Pink Table Lamp 'live at M&O Paris January 2018