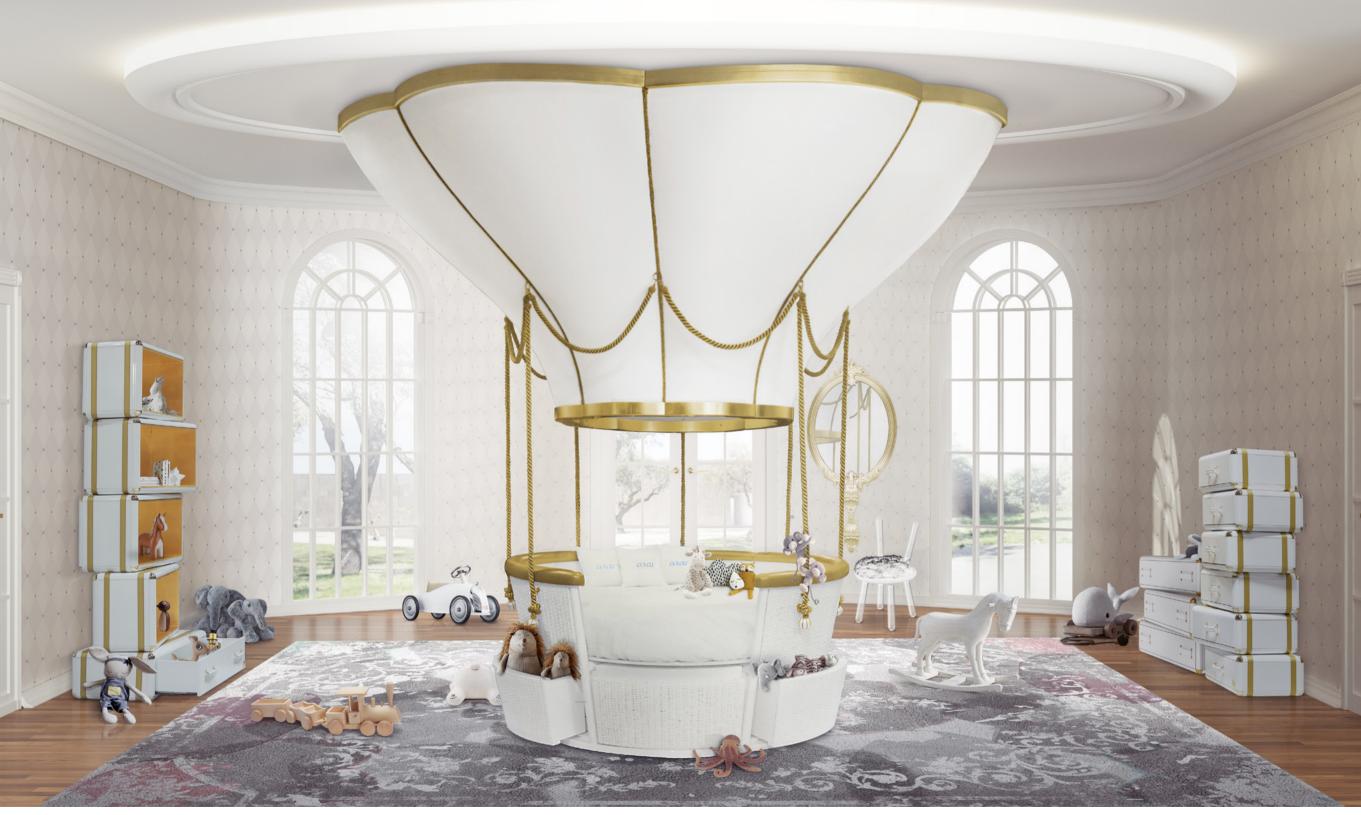

## FANTASY AIR BALLOON

Bed, Crib & Sofa

The Fantasy Air Balloon is a themed bed that invokes the romantic and whimsical ambiance of a hot air balloon ride! Kids will relate this bed to the Disney movie "Up", while parents will feel like being transported to the adventurous tale of Phileas Fogg. This kids bed helps to create a playful environment that triggers children's curiosity and creativity.

The bed can be customized to fit both boys and girls bedroom designs with a hot air balloon decor, and due to its unique design can be easily turned into a sofa. It also includes a sound system and color changing light in the top part, useful for fun and educational activities.

The top structure is fixated on the ceiling and it's made of wood coated with synthetic leather, the passenger basket includes several storage compartments made by handmade wickerwork. The ropes are made in fiber silk and the exclusivity of the details is guaranteed by the appliance of gold leaf.

The Fantasy Air Balloon has a RGB light and speakers and it can be controlled by a mobile app (or with remote control). That connects by bluetooth and you can choose the music you want to play in your smartphone. The app has also a sleep assistant and you can choose the color intensity of the light and lighting effects.