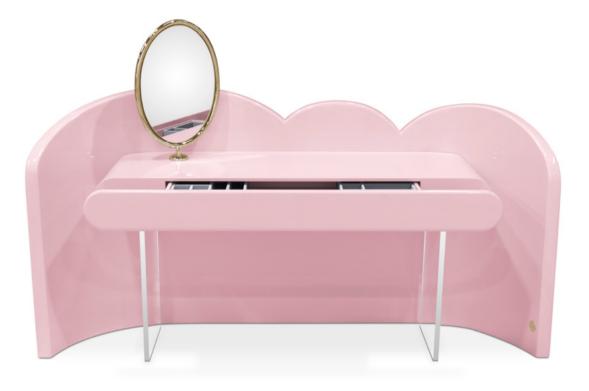

# CLOUD VANITY CONSOLE

## Dressing Table

This Cloud Vanity Console is the ideal item for a magical inspired bedroom

It's original cloud shaped form has unique details that were specially made to make little girls feel like true princesses living in a fairytale. It will highlight even more the beauty of your baby and increase their imagination.

It features a mirror and a Cloud Puff that perfectly complete the piece.

MATERIALS

STANDARE and Light Pink ( and and Velvet mish Width: 195 cn Depth: 53 cm

Milk

Sage Grey

Cream

Taupe