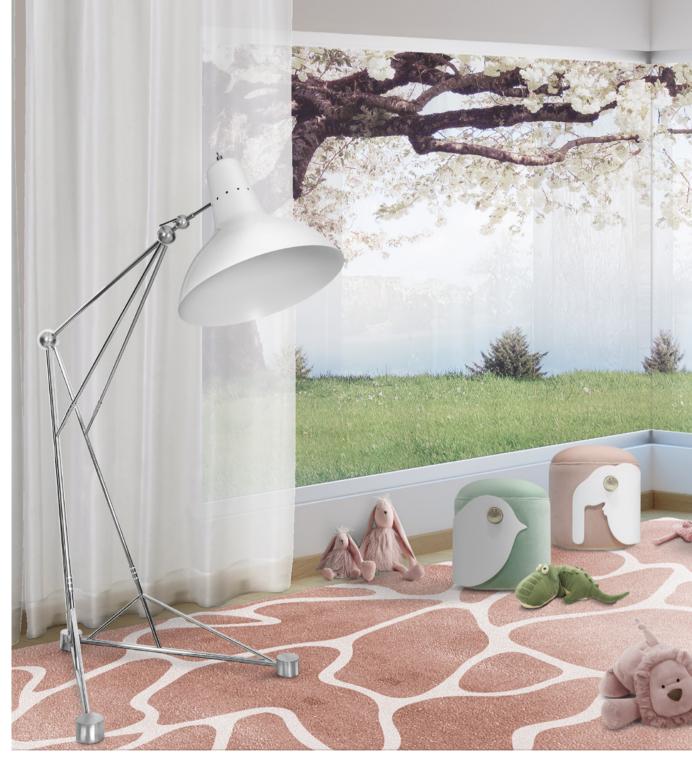

# **DIANA**

Diana is a vintage table lamp inspired by some of the greatest design classics of the mid-century era. It is a handmade lamp built with materials such as brass and aluminum.

Brass was used on the body, whilst aluminum was chosen for the shade. The aluminum shade is lacquered a glossy red on the outside and matte white on the inside, while for the body a nickel-plated finish was chosen.

However, both these colors and finishes can be customized according to your needs. This small lamp is easily the perfect reading light, having a movable and adjustable shade, that casts light to where it is needed. It best fits more minimalist or industrial environments. The perfect study table lamp.

**MATERIALS** Body: Brass Shade: Aluminum

BULBS x E27 Bulb (bulbs no ncluded for North America) DIMENSIONS Width: 34 cm | 13.4" Length: 28 cm | 11" Height: 43 cm | 16.9"

Diana Light Pink & Light Blue Table Lamp