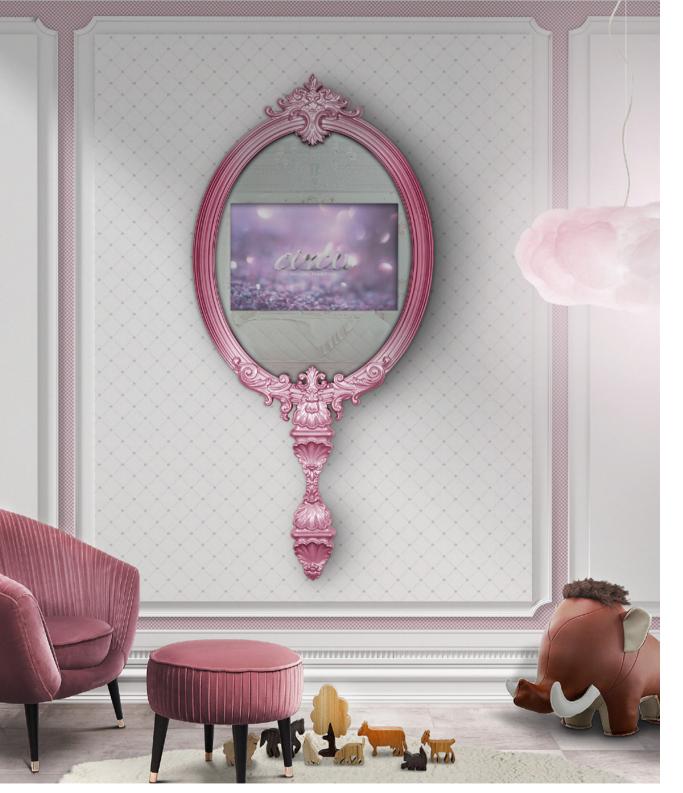

# MAGICAL MIRROR

## Mirror with Tv 22" | Pink or Blue

Inspired by the mirror of the wicked witch of Snow White, this kids' mirror is also magical! "Magic Mirror on the wall, who's the fairest one of all?" is one of the most remarkable quotes of the Disney universe and an inspiration for this item. The Magical Mirror is the perfect wall mirror to give your little majesty's room a charming decor.

This unique item appears as a normal mirror but, with magic it turns into a movie screen, due to the 22" TV inside.

Made entirely by hand, using traditional techniques of carving, it features silver leaf finishes with pink translucent varnish applied.

MATERIALS

STANDARD FINISHE Silver Leaf, Pink Or B

**DIMENSIONS** Width: 70 cm | 27.5" Depth: 10 cm | 3.9" Height: 155 cm | 61"

Magical Mirror | Cloud Lamp Small | Audrey Chair by Koket

Wall Mirror | Special Blue or Pink