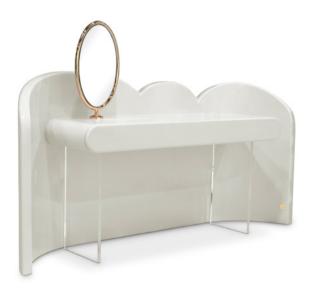

# CLOUD VANITY CONSOLE

## Dressing Table

This Cloud Vanity Console is the ideal item for a magical inspired bedroom

It's original cloud shaped form has unique details that were specially made to make little girls feel like true princesses living in a fairytale. It will highlight even more the beauty of your baby and increase their imagination.

It features a mirror and a Cloud Puff that perfectly complete the piece.

MATERIALS

STANDARE and Light Pink ( and and Velvet mish Width: 195 cn Depth: 53 cm

Milk

Sage Grey

Cream

Taupe