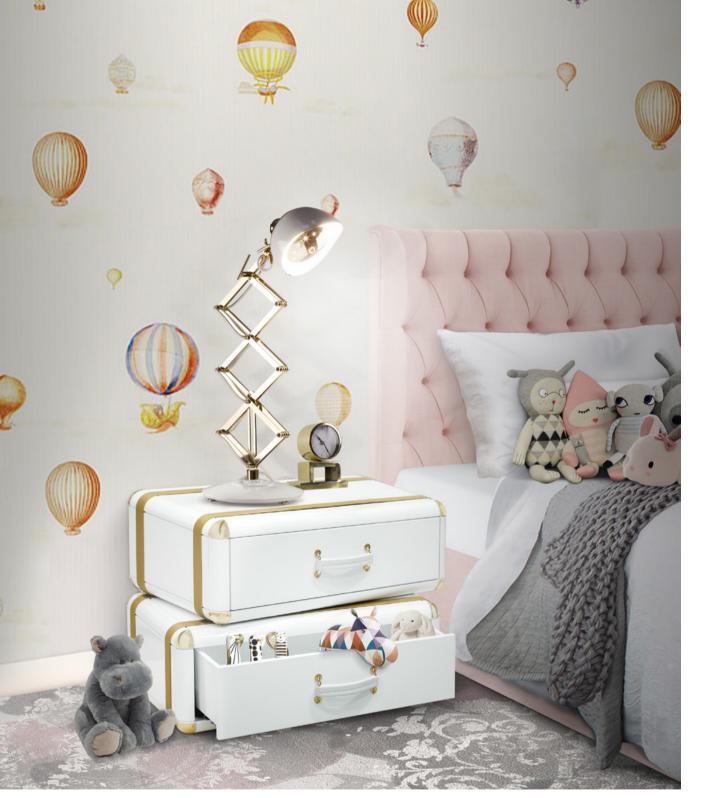

# CLOUD

## Nightstand

Cloud NightStand is a kids' furniture product inspired by the Pixar's Short filme "Par Cloud" and it is the perfect storage item for a dreamy bedroom decoration.

With a creative and playful design, the piece is inspired by vintage travel suitcases to reinforce the connection between children and adventure.

It features 1 drawer and the decorative suitcase to provides extra storage and unique acrylic legs.

MATERIALSSTANWood and TranslucentLightAcrylic

SHES DIMENSIONS Varnish Diameter: 40 Height: 40 cr

| 10 |  |
|----|--|
|    |  |
|    |  |