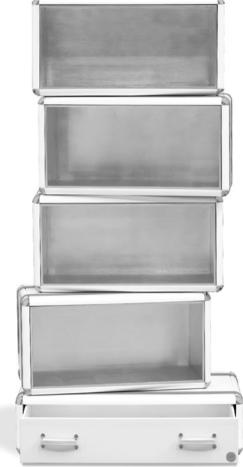

#### Big & Small

The Fantasy Air Shelf is inspired by the Disney movie "Up" and it is the perfect storage item for a dreamy bedroom decoration.

With a creative and playful design, inspired by vintage travel suitcases to reinforce the connection between children and exploring, to provide extra storage.

Built in wood, lacquered in glossy white, with details in synthetic leather and gold/silver plated finishes.

Easily adaptable to your design, the Fantasy Air Shelf can be placed both horizontally or vertically, as we provide you with a safe fixation system that allows you to place it as you wish.

MATERIALS Wood Metal STANDARD FINISHES Lacquered In Glossy White, Metal Parts In Go or Nickel Plated Finishir Strips In Gold or Grey

**DIMENSIONS BIG** Width: 100 cm | 39.3" Depth: 30 cm | 11.8" Height: 30 cm | 11.8"

**DIMENSIONS SMALL** Width: 70 cm| 27.5" Depth: 30 cm | 11.8" Height: 30 cm | 11.8"

Fantasy Air Shelf Big | Fantasy Air Shelf Small | Fantasy Air Chest 6 Drawers Fantasy Air Bookcase *Limited Edition Silver* | Sky One Bed | Sky Rug 'live at M&O Paris January 2019