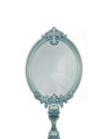

# MAGICAL MIRROR

## Mirror with Tv 22" | Pink or Blue

Inspired by the mirror of the wicked witch of Snow White, this kids' mirror is also magical! "Magic Mirror on the wall, who's the fairest one of all?" is one of the most remarkable quotes of the Disney universe and an inspiration for this item. The Magical Mirror is the perfect wall mirror to give your little majesty's room a charming decor.

This unique item appears as a normal mirror but, with magic it turns into a movie screen, due to the 22" TV inside.

Made entirely by hand, using traditional techniques of carving, it features silver leaf finishes with pink translucent varnish applied.

MATERIALS

STANDARD FINISHE Silver Leaf, Pink Or B

**DIMENSIONS** Width: 70 cm | 27.5" Depth: 10 cm | 3.9" Height: 155 cm | 61"

Magical Mirror | Cloud Lamp Small | Audrey Chair by Koket

Wall Mirror | Special Blue or Pink