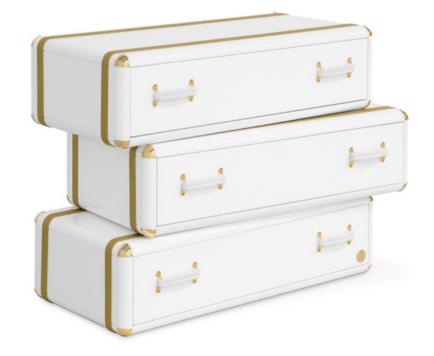

#### Chest

The Fantasy Air Chest is a kids' chest of drawers inspired by the Disney movie "Up" and it is the perfect storage item for a dreamy bedroom decoration.

With a creative and playful design, the Fantasy Air Chest is inspired by vintage travel suitcases to reinforce the connection between children and exploring. It features 6 drawers and the decorative suitcases are piled up to provide extra storage.

Built in wood, lacquered in glossy white, with details in synthetic leather and gold plated finishes.

**MATERIALS** Wood, Metal, Synthetic Leath

STANDARD FINISHES Lacquered In Glossy White, Metal Parts In or Nickel Plated Finish Strips In Gold or Grey DIMENSIONS

Width: 70 cm | 27.5" Id Depth: 50 cm | 19.6" g. Height: 130 cm | 51.1"

Fantasy Air Chest 6 Drawers | Diana Light Pink Table Lamp 'live at M&O Paris January 2018