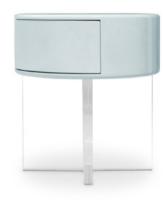

# CLOUD

## Nightstand

Cloud NightStand is a kids' furniture product inspired by the Pixar's Short filme "Par Cloud" and it is the perfect storage item for a dreamy bedroom decoration.

With a creative and playful design, the piece is inspired by vintage travel suitcases to reinforce the connection between children and adventure.

It features 1 drawer and the decorative suitcase to provides extra storage and unique acrylic legs.

MATERIALSSTANWood and TranslucentLightAcrylic

SHES DIMENSIONS Varnish Diameter: 40 Height: 40 cr

| 10 |  |
|----|--|
|    |  |
|    |  |