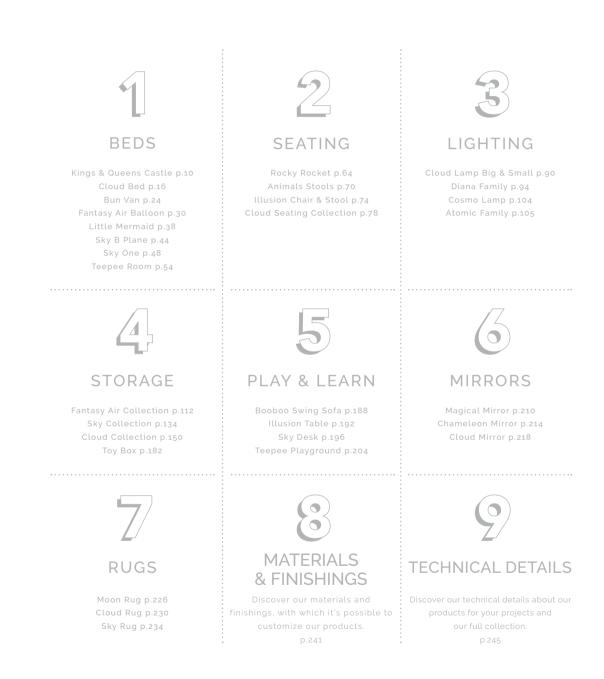

## CONTENT

LET YOUR DREAMS COME TRUE

# BEDS

Kings & Queens Castle p.10 Cloud Bed p.16 Bun Van p.24 Fantasy Air Balloon p.30 Little Mermaid p.38 Sky B Plane p.44 Sky One p.48 Teepee Room p.54

## 2 SEATING

Rocky Rocket p.64 Bird Stool p.70 Elephand Stools p.70 Shark Stools p.70 Illusion Leopard & White Bear Stool p.74 Illusion Leopard & White Bear Chair p.74 Cloud 2 Seat p.78 Cloud Puff p.78 Cloud Sofa p.82

# 3 LIGHTING

Cloud Lamp Big p.90 Cloud Lamp Small p.90 Diana Table Lamp p.94 Diana Floor Lamp p.100 Diana Suspension Lamp p.102 Diana Wall Lamp p.103 Cosmo Suspension Lamp p.104 Atomic Suspension Lamp p.105 Atomic Round Lamp p.106 Atomic Ceiling Lamp p.107 Atomic Wall Lamp p.108 Atomic Table Lamp p.109

# STORAGE

Fantasy Air Bookcase p.116 Fantasy Air Chest 6 Drawers p.118 Fantasy Air Chest 3 Drawers p.122 Fantasy Air Shelf Big & Small p.126 Fantasy Air Nightstand p.130 Sky Bookcase p.134 Sky Chest 6 Drawers p.138 Sky Chest 3 Drawers p.142 Sky Nightstand p.146 Cloud Chest 6 Drawers p.150 Cloud Chest 3 Drawers p.156 Cloud Nightstand p.162 Cloud Shelf Big & Small p.168 Cloud Vanity Console p.176 Gold, Silver & Copper Toy Box p.182

# PLAY

& LEARN

Booboo Swing Sofa p.188 Illusion Table p.192 Sky Desk p.196 Teepee Play p.204

5

# 6 MIRRORS

Magical Mirror p.210 Blue Magical Mirror p.213 Chameleon Pink Mirror p.217 Chameleon Mirror p.214 Cloud Mirror p.218

# 7 RUGS

Moon Rug p.226 Cloud Rug p.230 Sky Rug p.234

# 8 MATERIALS & FINISHINGS

Magical Pink Magical Blue Chameleon Pink Chameleon Blue

Rainbow

# 9 TECHNICAL DETAILS

TECHNICAL DETAILS

KINGS & QUEENS CASTLE Beds See Product At Page 10

MATERIALS Wood, Synthetic Leather, Brass, Fiberglass and Resin

STANDARD FINISHES White Glossy Lacquered, Gold Plated, Gold, Silver or Copper Leaf