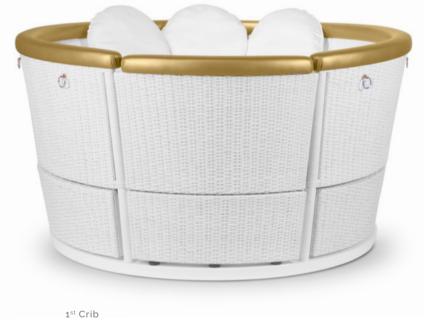

## FANTASY AIR BALLOON

Bed, Crib & Sofa

The Fantasy Air Balloon is a themed bed that invokes the romantic and whimsical ambiance of a hot air balloon ride! Kids will relate this bed to the Disney movie "Up", while parents will feel like being transported to the adventurous tale of Phileas Fogg. This kids bed helps to create a playful environment that triggers children's curiosity and creativity.

The bed can be customized to fit both boys and girls bedroom designs with a hot air balloon decor, and due to its unique design can be easily turned into a sofa. It also includes a sound system and color changing light in the top part, useful for fun and educational activities.

The top structure is fixated on the ceiling and it's made of wood coated with synthetic leather, the passenger basket includes several storage compartments made by handmade wickerwork. The ropes are made in fiber silk and the exclusivity of the details is guaranteed by the appliance of gold leaf.