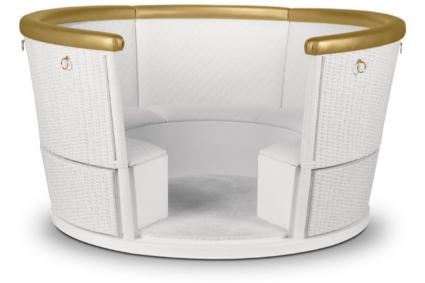

## FANTASY AIR BALLOON

Bed, Crib & Sofa

The Fantasy Air Balloon is a themed bed that invokes the romantic and whimsical ambiance of a hot air balloon ride! Kids will relate this bed to the Disney movie "Up", while parents will feel like being transported to the adventurous tale of Phileas Fogg. This kids bed helps to create a playful environment that triggers children's curiosity and creativity.

The bed can be customized to fit both boys and girls bedroom designs with a hot air balloon decor, and due to its unique design can be easily turned into a sofa. It also includes a sound system and color changing light in the top part, useful for fun and educational activities.

The top structure is fixated on the ceiling and it's made of wood coated with synthetic leather, the passenger basket includes several storage compartments made by handmade wickerwork. The ropes are made in fiber silk and the exclusivity of the details is guaranteed by the appliance of gold leaf.