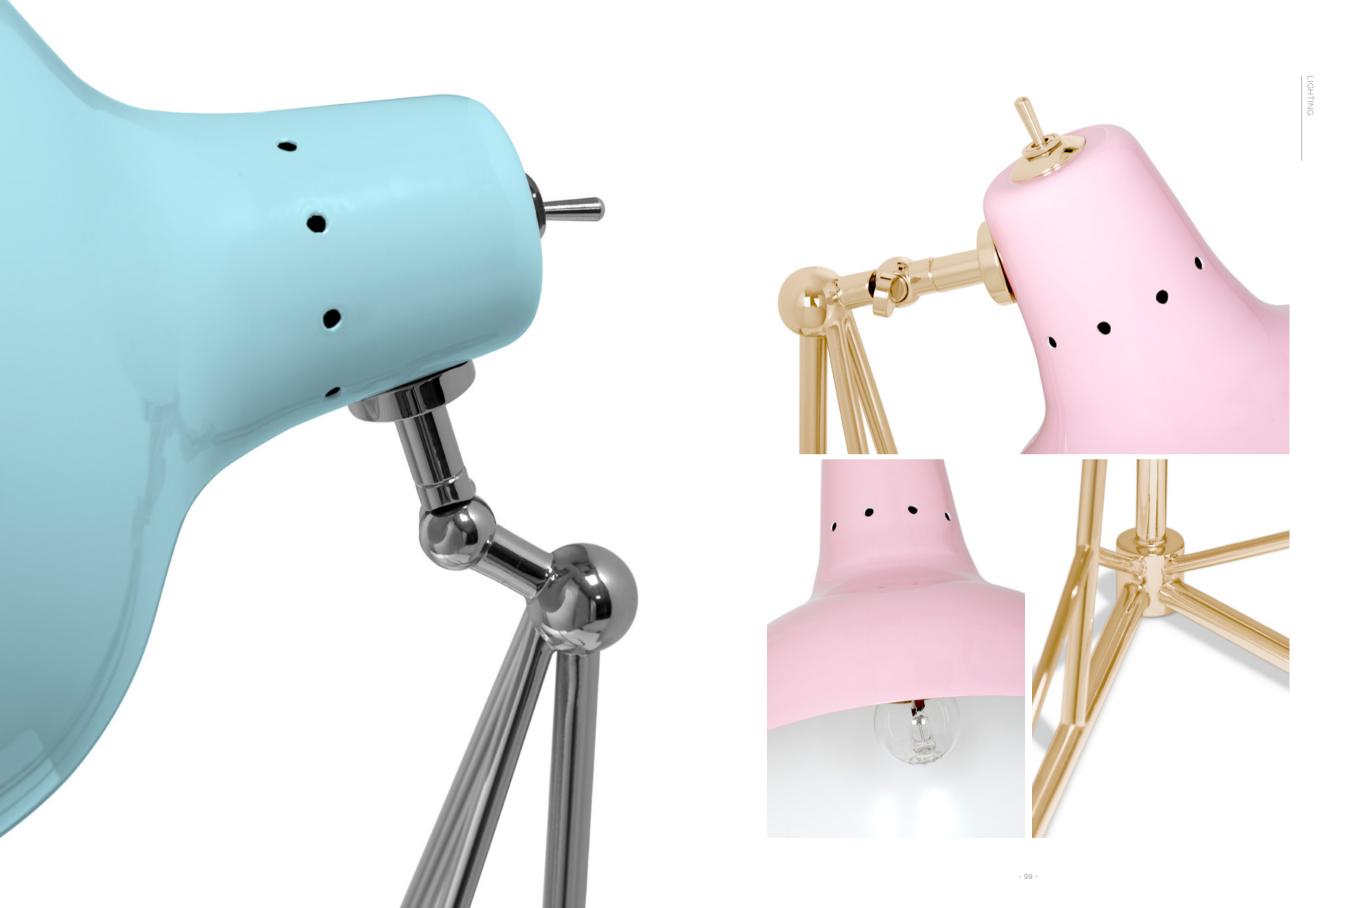

# **CLOUD LAMP**

#### Big & Small

This cloud lamp is made in an innovative material, created by Circu, designed in several layers and it has a fine coating with fire retardant.

Inside, it has a light and sound system are controlled by a mobile app (llight) or a remote with several options: choice of music, light effects, and sleep time.

The cloud lamp has a RGB light and speakers. The sound system can be controlled by a mobile app that connects with the cloud lamp by bluetooth. You can choose the music you want to play in your smartphone. The app has also a sleep assistant. The light system can be controlled by a mobile app or with a remote control. You can choose the color, the intensity of the light and lighting effects.

**MATERIALS** PVC and Cotto TANDARD FINISHES

/C and Cotton

ine Coating with Fire

Width: 100 cm | 1 lated Depth: 40 cm | 1