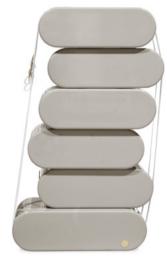

## **CLOUD BED**

#### Bed

Its cloud shaped form is only one of the details that make this piece whimsical and a perfect item for any bedroom.

Every detail was made thinking about the comfort and well being of children. Bedtime stories and magical dreams are a certainty in this piece.

With this bed, your little one will feel like he is up in the clouds

STANDARD FINISH

Width: 193 cm | 75.9" Depth: 207 cm | 81.5" Height: 100 cm | 39.5" Mattress: 90x190 cm | 35.4"x74.8

Cloud Bed | Cloud 2 Seat | Cloud Nightstand | Cloud Rug | Cloud Shelf Big | Cloud Shelf Small | Cloud Lamp Small Cloud Sofa | Cloud Chest 6 Drawers | Diana Table Lamp | Silver Toy Box | Cloud Vanity Console | Cloud Puff