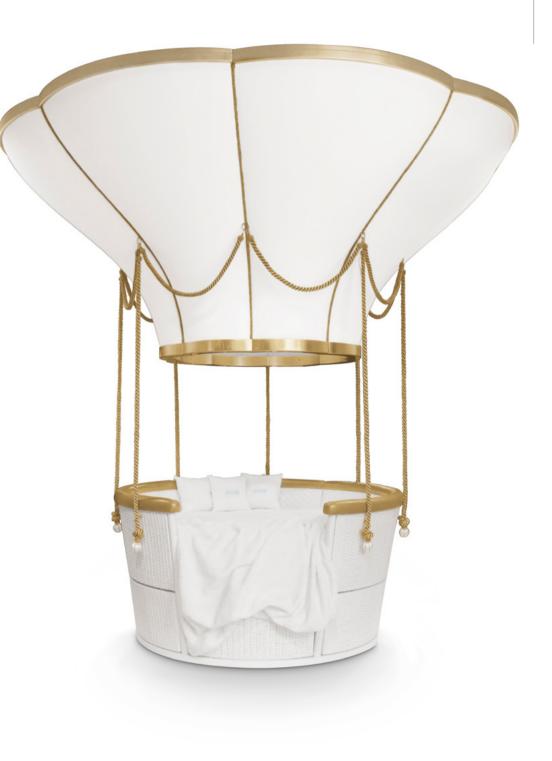

## FANTASY AIR BALLOON

Bed, Crib & Sofa

The Fantasy Air Balloon is a themed bed that invokes the romantic and whimsical ambiance of a hot air balloon ride! Kids will relate this bed to the Disney movie "Up", while parents will feel like being transported to the adventurous tale of Phileas Fogg. This kids bed helps to create a playful environment that triggers children's curiosity and creativity.

The bed can be customized to fit both boys and girls bedroom designs with a hot air balloon decor, and due to its unique design can be easily turned into a sofa. It also includes a sound system and color changing light in the top part, useful for fun and educational activities.

The top structure is fixated on the ceiling and it's made of wood coated with synthetic leather, the passenger basket includes several storage compartments made by handmade wickerwork. The ropes are made in fiber silk and the exclusivity of the details is guaranteed by the appliance of gold leaf.

The Fantasy Air Balloon has a RGB light and speakers and it can be controlled by a mobile app (or with remote control). That connects by bluetooth and you can choose the music you want to play in your smartphone. The app has also a sleep assistant and you can choose the color intensity of the light and lighting effects.

#### MATERIALS

Wood, Brass, Gold Plated Finish, Fiber Silk, Synthetic Leather, Wicker

#### DARD FINISHES

Top Diam: 300cm | 118" Bottom Diam: 160cm | 62 Height: 200cm | 118"

#### SOFA

Diam: 160 cm | 62.9" Height: 85 cm | 33.4" Mattress Diam: 150 cm | 50

Fantasy Air Balloon | Fantasy Air Bookcase *Limited Edition* | Fantasy Air Chest 3 Drawers Fantasy Air Chest 6 Drawers | Illusion White Bear Chair | Magical Mirror Gold