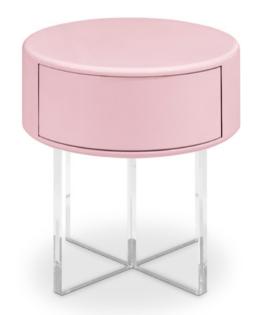

# CLOUD

## Nightstand

Cloud NightStand is a kids' furniture product inspired by the Pixar's Short filme "Par Cloud" and it is the perfect storage item for a dreamy bedroom decoration.

With a creative and playful design, the piece is inspired by vintage travel suitcases to reinforce the connection between children and adventure.

It features 1 drawer and the decorative suitcase to provides extra storage and unique acrylic legs.

MATERIALSSTANWood and TranslucentLightAcrylic

SHES DIMENSIONS Varnish Diameter: 40 Height: 40 cr

| 10 |  |
|----|--|
|    |  |
|    |  |

Milk

Sage Grey

Cream

Light Blue

Taupe

Cloud Nightstand | Cloud Mirror \*live at M&O Paris January 2019

- 166 -

- 167 -