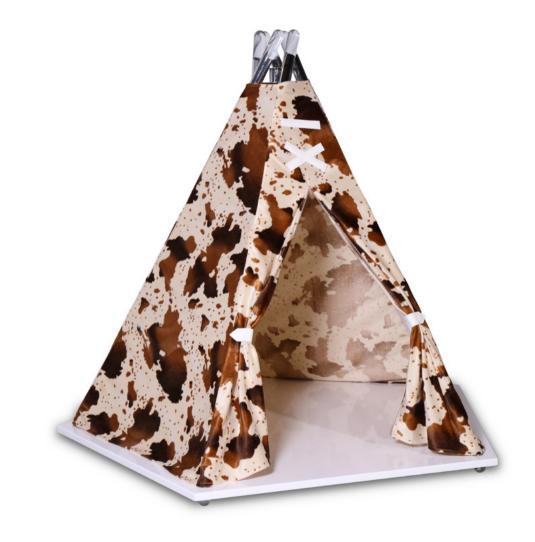

### **TEEPEE ROOM**

#### Bed/Room

Teepee is a children's tent bed inspired by the traditional indigenous tents. The Teepee Room has a playful design influenced by the Disney princess Pocahontas and her freespirited and highly spiritual personality. Kids will be drawn to this room because of the sense of adventure that it inspires.

Constructed from a solid oak veneer, both on the base, bed and storage, it is then supported by a 5-pole structure with a covering in synthetic leather, with peach skin texture.

It is comfortable, cozy and playful, featuring interactive design elements such as a remote controlled light and sound system and a toy box that functions as a secret compartment.

#### MATERIALS

Aluminum, Acrylic, Brass, Oak Veneer, Synthetic Leather With Peach Skin Texture

#### DARD FINISHES

iameter: 280 cm | 110.2" eight: 245 cm | 96.4" attress: 190x90 cm | 75"x35.5"

Teepee Room | Tribal Chair | Thompson Stool by Boca do Lobo

1<sup>st</sup> is a Themed Bed

2<sup>nd</sup> is a Room