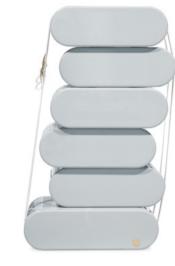

# FANTASY AIR BOOKCASE

# FANTASY AIR

#### Bookcase

The Fantasy Air Bookcase is a kids' bookcase inspired by the Disney movie "Up" and it is the perfect storage item for a dreamy bedroom decoration.

With a creative and playful design, the Fantasy Air Bookcase is inspired by vintage travel suitcases to reinforce the connection between children and exploring. The decorative suitcases are piled up to provide extra storage.

Built in wood, lacquered in glossy white, with details in synthetic leather and gold plated finishes.

MATERIALS

TANDARD FINISHES

l, Metal, letic Leather uered In Glossy White, Parts In Gold or I Plated Finishing

ssy White, Width: 100 d or Depth: 46 c shing, Height: 190 rey

2

AGE