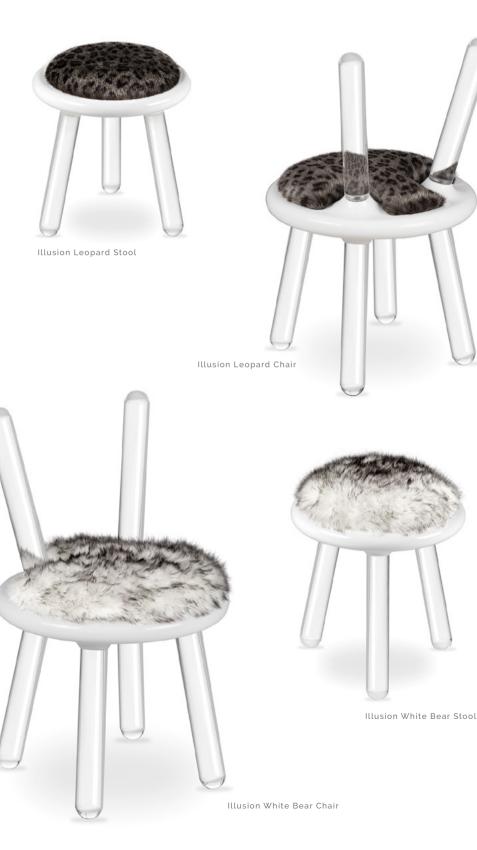

# **ILLUSION STOOL & CHAIR**

#### Leopard & White Bear

The Illusion Series brings a touch of magic to the children's playroomdecor. This kids' furniture set includes a table, a stool and a chair, the perfect addition to every bedroom and playroom where kids can develop their skills and learn new things.

The beautiful illusion is created by the use of the translucid acrylic that gives the feeling of suspension on the air. Besides being a place where kids can play and study, the surface of the table also allows kids to draw with chalk and have way more fun. It also features a pencil cup where kids can store and organize their paint and study supplies.

For a more childish and playful touch, the chairs and stools have colorful synthetic fur inspired by wild animals - polar bear, leopard and wolf - that provides a unique connection to nature while providing extra comfort.

#### MATERIALS

Glossy Lacquered Wood, Translucent Acrylic and Synthetic Fur

#### OOL DIMENSION

Diameter: 35 cm | 13.7" Height: 57 cm | 22.4" Seat Height: 36 cm | 14.1"

Illusion Chair | Illusion Stool | Illusion Table | Cloud Rug | Blue Magical Mirror Fantasy Air Bookcase *Limited Edition Gold* | Cloud Lamp Big