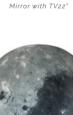

# MAGICAL MIRROR

## Mirror with Tv 22" | Pink or Blue

Inspired by the mirror of the wicked witch of Snow White, this kids' mirror is also magical! "Magic Mirror on the wall, who's the fairest one of all?" is one of the most remarkable quotes of the Disney universe and an inspiration for this item. The Magical Mirror is the perfect wall mirror to give your little majesty's room a charming decor.

This unique item appears as a normal mirror but, with magic it turns into a movie screen, due to the 22" TV inside.

Made entirely by hand, using traditional techniques of carving, it features silver leaf finishes with pink translucent varnish applied.

MATERIALS

STANDARD FINISHE Silver Leaf, Pink Or B

**DIMENSIONS** Width: 70 cm | 27.5" Depth: 10 cm | 3.9" Height: 155 cm | 61"

Magical Mirror | Cloud Lamp Small | Audrey Chair by Koket

Wall Mirror | Special Blue or Pink