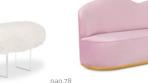

# CLOUD SOFA

#### Sofa

Inspired by Pixar's short-film, this sofa has a cloud shaped form and its the perfect item for any bedroom and any other division.

Breaking the barrier, this piece is both beautiful and comfortable. Every detail of this piece brings a touch of magic to any room and creates an illusion and sensation of levity in anyone who tries it.

| MATERIALS |  |
|-----------|--|
|           |  |

TANDARD FINISHES

CHAIR DIMENSION Width: 210 cm| 82.6" Depth: 70 cm | 27.5" Height: 88 cm | 34.6"

Milk Velvet

Sage Grey Velvet

Cream Velvet

Light Blue Velvet