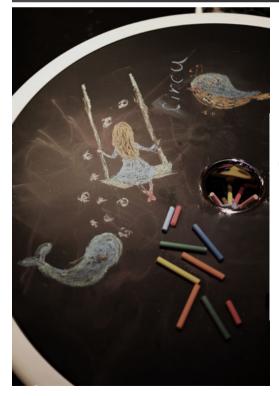

#### Leopard & White Bear

The Illusion Series brings a touch of magic to the children's playroomdecor. This kids' furniture set includes a table, a stool and a chair, the perfect addition to every bedroom and playroom where kids can develop their skills and learn new things.

The beautiful illusion is created by the use of the translucid acrylic that gives the feeling of suspension on the air. Besides being a place where kids can play and study, the surface of the table also allows kids to draw with chalk and have way more fun. It also features a pencil cup where kids can store and organize their paint and study supplies.

For a more childish and playful touch, the chairs and stools have colorful synthetic fur inspired by wild animals - polar bear, leopard and wolf - that provides a unique connection to nature while providing extra comfort.