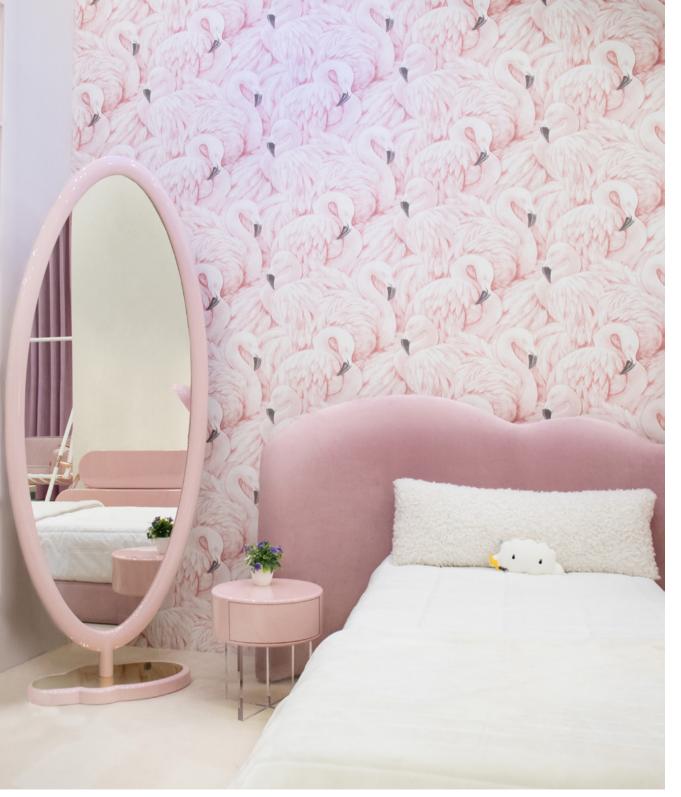

# CLOUD VANITY CONSOLE

## Dressing Table

This Cloud Vanity Console is the ideal item for a magical inspired bedroom

It's original cloud shaped form has unique details that were specially made to make little girls feel like true princesses living in a fairytale. It will highlight even more the beauty of your baby and increase their imagination.

It features a mirror and a Cloud Puff that perfectly complete the piece.

MATERIALS

STANDARE and Light Pink ( and and Velvet mish Width: 195 cn Depth: 53 cm

Milk

Sage Grey

Cream

Taupe