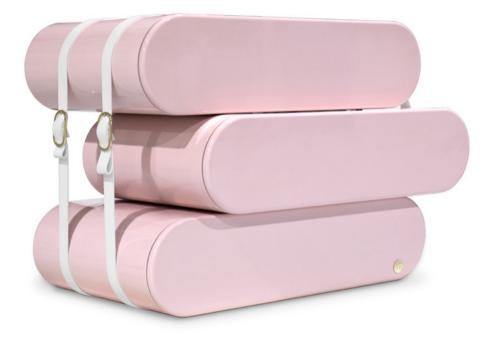

## Chest

Cloud Chest of drawers is inspired by Pixar short-fim "Party Cloud", and its the perfect storage item for a whimsical bedroom decoration.

With a creative and playful design, the Cloud Chest resembles clouds and portrays children is imaginnary. It features 6 drawers and the decorative suitcases are piled up to provide extra storage.

It has a costum made bucle that resembles the spirit of adventures.

MATERIALS Wood and Synthetic Lea STANDARD FINISH Light Pink Glossy Va and Gold Plated

DIMENSIONS Width: 80 cm | 31.5" Depth: 47 cm | 18.5" Height: 130 cm | 51"