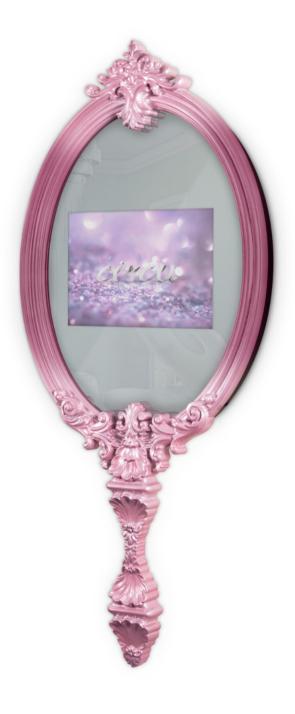

# MAGICAL MIRROR

## Mirror with Tv 22" | Pink or Blue

Inspired by the mirror of the wicked witch of Snow White, this kids' mirror is also magical! "Magic Mirror on the wall, who's the fairest one of all?" is one of the most remarkable quotes of the Disney universe and an inspiration for this item. The Magical Mirror is the perfect wall mirror to give your little majesty's room a charming decor.

This unique item appears as a normal mirror but, with magic it turns into a movie screen, due to the 22" TV inside.

Made entirely by hand, using traditional techniques of carving, it features silver leaf finishes with pink translucent varnish applied.

MATERIALS

STANDARD FINISHE Silver Leaf, Pink Or B

**DIMENSIONS** Width: 70 cm | 27.5" Depth: 10 cm | 3.9" Height: 155 cm | 61"

Magical Mirror | Cloud Lamp Small | Audrey Chair by Koket

Wall Mirror | Special Blue or Pink