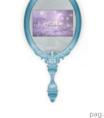

# MAGICAL MIRROR

## Mirror with Tv 22" | Pink or Blue

Inspired by the mirror of the wicked witch of Snow White, this kids' mirror is also magical! "Magic Mirror on the wall, who's the fairest one of all?" is one of the most remarkable quotes of the Disney universe and an inspiration for this item. The Magical Mirror is the perfect wall mirror to give your little majesty's room a charming decor.

This unique item appears as a normal mirror but, with magic it turns into a movie screen, due to the 22" TV inside.

Made entirely by hand, using traditional techniques of carving, it features silver leaf finishes with pink translucent varnish applied.

MATERIALS

STANDARD FINISHE Silver Leaf, Pink Or B

**DIMENSIONS** Width: 70 cm | 27.5" Depth: 10 cm | 3.9" Height: 155 cm | 61"

Magical Mirror | Cloud Lamp Small | Audrey Chair by Koket

Wall Mirror | Special Blue or Pink