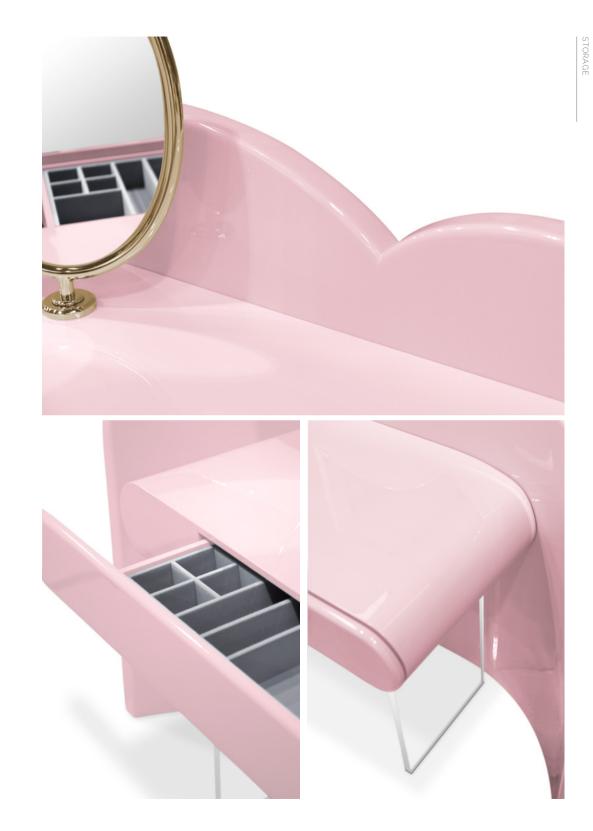

# CLOUD VANITY CONSOLE

## Dressing Table

This Cloud Vanity Console is the ideal item for a magical inspired bedroom

It's original cloud shaped form has unique details that were specially made to make little girls feel like true princesses living in a fairytale. It will highlight even more the beauty of your baby and increase their imagination.

It features a mirror and a Cloud Puff that perfectly complete the piece.

MATERIALS

STANDARE and Light Pink ( and and Velvet mish Width: 195 cn Depth: 53 cm

Milk

Sage Grey

Cream

Taupe