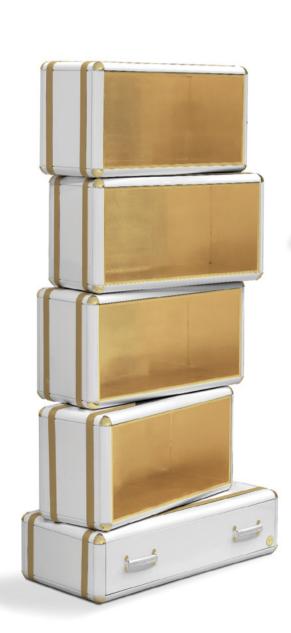

#### Bookcase

The Fantasy Air Bookcase is a kids' bookcase inspired by the Disney movie "Up" and it is the perfect storage item for a dreamy bedroom decoration.

With a creative and playful design, the Fantasy Air Bookcase is inspired by vintage travel suitcases to reinforce the connection between children and exploring. The decorative suitcases are piled up to provide extra storage.

Built in wood, lacquered in glossy white, with details in synthetic leather and gold plated finishes.

MATERIALS

TANDARD FINISHES

l, Metal, letic Leather uered In Glossy White, Parts In Gold or I Plated Finishing

ssy White, Width: 100 d or Depth: 46 c shing, Height: 190 rey

2

AGE