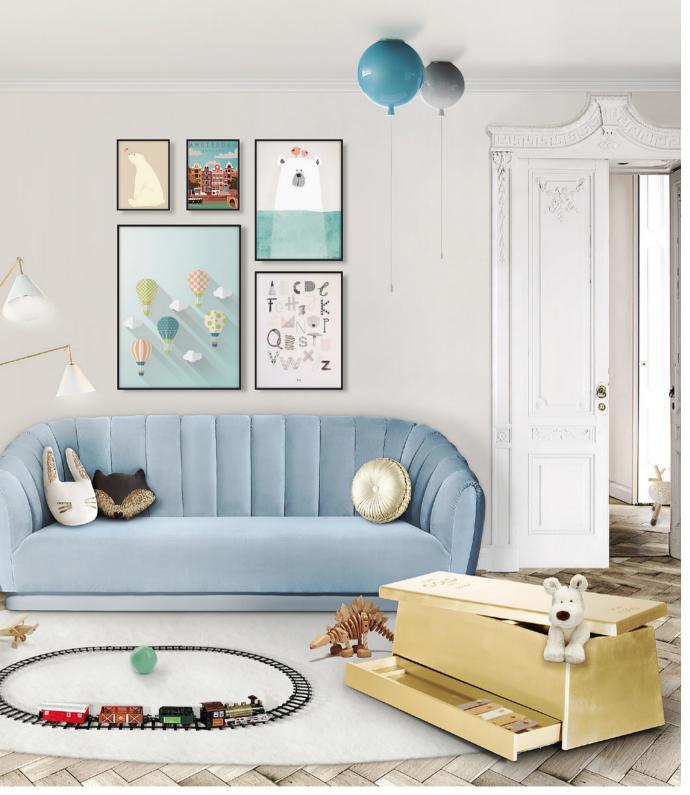

# TOY BOX

## Gold, Silver & Copper

Gold, Silver & Copper Box is a luxurious kids' toy box inspired by the fine gold bar shape. Inspired by the adventures of Scrooge McDuck, the richest duck in the world, this toy box is a useful storage solution for kids' precious toys and secret treats.

This exclusive toy box is built on wood, lacquered with metallic paint and has gold, silver and copper leaf finishes. It features a rotating cover and a secret compartment, for the most treasured kids' goods.

STANDARD FINISHES

Gold, Silver or Copper I Glossy Lacquered With Metallic Paint

DIMENSIONS Leaf, Width: 120 cm | 4 n Depth: 50 cm | 19 Height: 40 cm | 19

Gold Toy Box | Cloud Rug | Sinatra Floor Lamp by DelightFULL