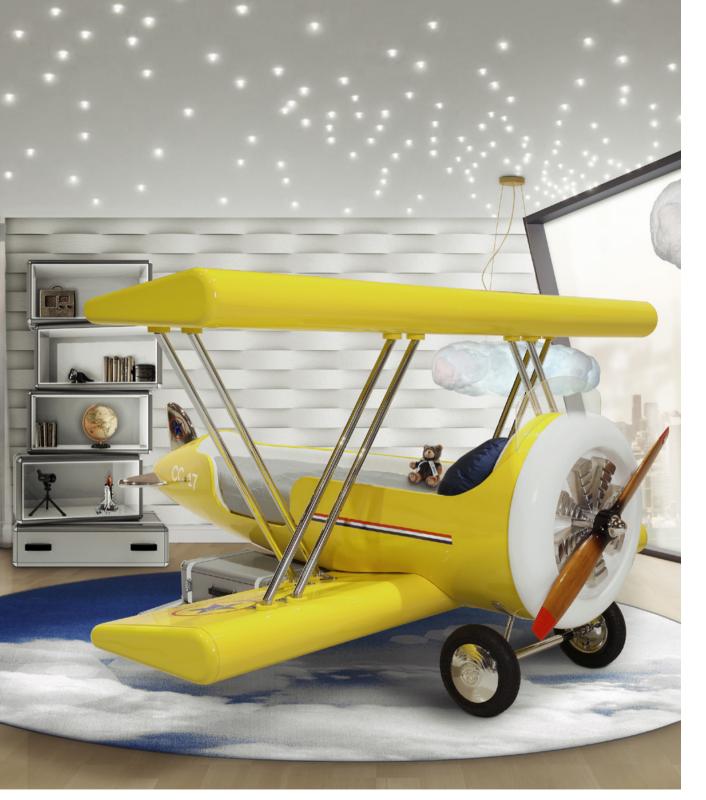

## SKY B PLANE

#### Bed

The Sky B Plane is an airplane kids bed with an aviation-inspired design that it's meant to be educational and engaging. An airplane theme decoration for kids' rooms is perfect to encourage the adventurous spirit of children.

Inspired by kids' fantasy world, they will easily relate this kids' themed bed to the Disney movie "Planes" character Leadbottom, an iconic biplane wing aircraft used in the early years of aviation.

The body is entirely made of fiberglass with glossy varnish applied and chrome plated finishes in the engine and wheels. The Sky B Plane has several storage compartments and the top wing is designed to be used as a bookshelf. The decorative suitcases include secret storage compartments and allow an easy access to the bed.

#### MATERIALS

Fiberglass and Resin, Rubber, Stainless Steel, Wood

#### FINISHES

Width: 285 cm | 112.2" Depth: 280 cm | 110.2" Height: 170 cm | 66.9" Mattress: 190x75 cm | 75"x29.5" *conical shape)* 

Sky B Plane Bed | Cloud Lamp Big | Cloud Lamp Small | Sky Chest 3 Drawers | Sky Chest 6 Drawers