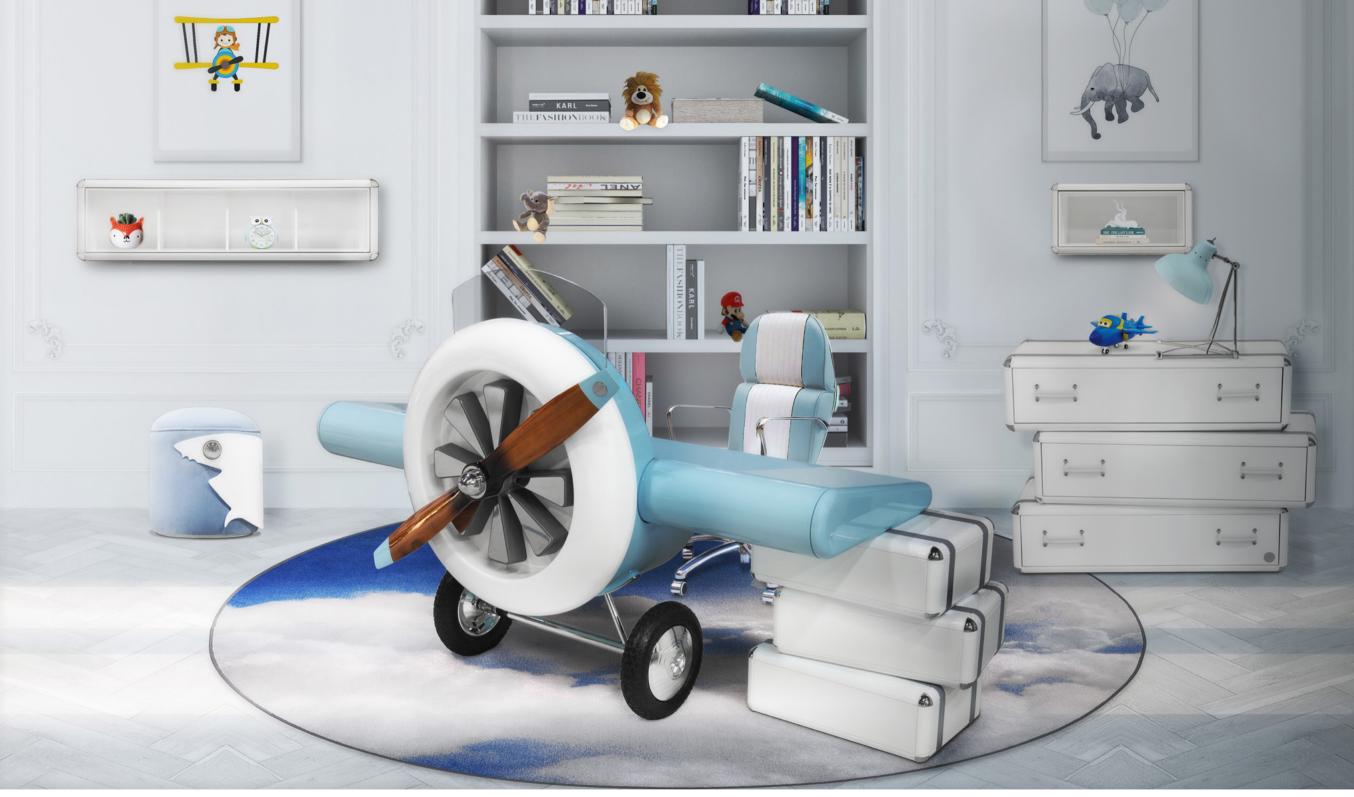

## SKY B PLANE

#### Bed

The Sky B Plane is an airplane kids bed with an aviation-inspired design that it's meant to be educational and engaging. An airplane theme decoration for kids' rooms is perfect to encourage the adventurous spirit of children.

Inspired by kids' fantasy world, they will easily relate this kids' themed bed to the Disney movie "Planes" character Leadbottom, an iconic biplane wing aircraft used in the early years of aviation.

The body is entirely made of fiberglass with glossy varnish applied and chrome plated finishes in the engine and wheels. The Sky B Plane has several storage compartments and the top wing is designed to be used as a bookshelf. The decorative suitcases include secret storage compartments and allow an easy access to the bed.

#### MATERIALS

Fiberglass and Resin, Rubber, Stainless Steel, Wood

#### FINISHES

Width: 285 cm | 112.2" Depth: 280 cm | 110.2" Height: 170 cm | 66.9" Mattress: 190x75 cm | 75"x29.5" *conical shape)* 

Sky B Plane Bed | Cloud Lamp Big | Cloud Lamp Small | Sky Chest 3 Drawers | Sky Chest 6 Drawers