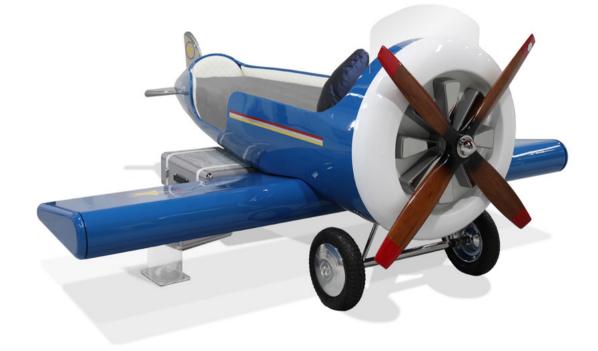

#### Bed

The Sky B Plane is an airplane kids bed with an aviation-inspired design that it's meant to be educational and engaging. An airplane theme decoration for kids' rooms is perfect to encourage the adventurous spirit of children.

Inspired by kids' fantasy world, they will easily relate this kids' themed bed to the Disney movie "Planes" character Leadbottom, an iconic biplane wing aircraft used in the early years of aviation.

The body is entirely made of fiberglass with glossy varnish applied and chrome plated finishes in the engine and wheels. The Sky B Plane has several storage compartments and the top wing is designed to be used as a bookshelf. The decorative suitcases include secret storage compartments and allow an easy access to the bed.

#### MATERIALS

Fiberglass and Resin, Rubber, Stainless Steel, Wood

#### FINISHES

Width: 285 cm | 112.2" Depth: 280 cm | 110.2" Height: 170 cm | 66.9" Mattress: 190x75 cm | 75"x29.5" *conical shape)* 

Sky B Plane Bed | Cloud Lamp Big | Cloud Lamp Small | Sky Chest 3 Drawers | Sky Chest 6 Drawers