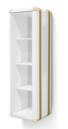

# FANTASY AIR SHELVES

#### Big & Small

The Fantasy Air Shelf is inspired by the Disney movie "Up" and it is the perfect storage item for a dreamy bedroom decoration.

With a creative and playful design, inspired by vintage travel suitcases to reinforce the connection between children and exploring, to provide extra storage.

Built in wood, lacquered in glossy white, with details in synthetic leather and gold/silver plated finishes.

Easily adaptable to your design, the Fantasy Air Shelf can be placed both horizontally or vertically, as we provide you with a safe fixation system that allows you to place it as you wish.