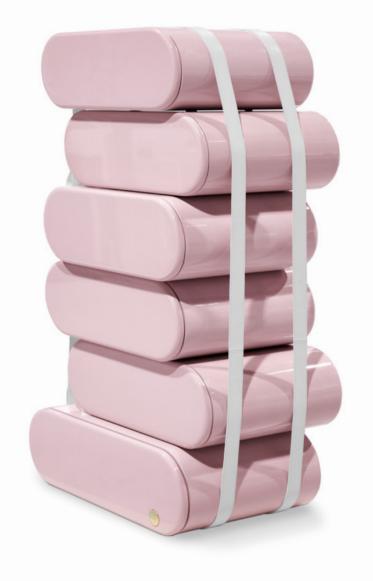

# FANTASY AIR BOOKCASE

# FANTASY AIR

#### Bookcase

The Fantasy Air Bookcase is a kids' bookcase inspired by the Disney movie "Up" and it is the perfect storage item for a dreamy bedroom decoration.

With a creative and playful design, the Fantasy Air Bookcase is inspired by vintage travel suitcases to reinforce the connection between children and exploring. The decorative suitcases are piled up to provide extra storage.

Built in wood, lacquered in glossy white, with details in synthetic leather and gold plated finishes.

MATERIALS

TANDARD FINISHES

l, Metal, letic Leather uered In Glossy White, Parts In Gold or I Plated Finishing

ssy White, Width: 100 d or Depth: 46 c shing, Height: 190 rey

2

AGE