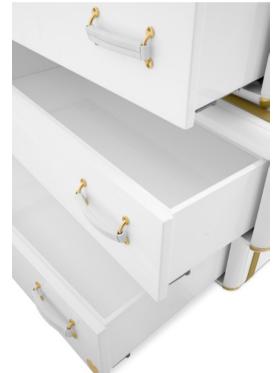

## Chest

Cloud Chest of drawers is inspired by Pixar short-fim "Party Cloud", and its the perfect storage item for a whimsical bedroom decoration.

With a creative and playful design, the Cloud Chest resembles clouds and portrays children is imaginnary. It features 6 drawers and the decorative suitcases are piled up to provide extra storage.

It has a costum made bucle that resembles the spirit of adventures.

MATERIALS Wood and Synthetic Lea STANDARD FINISH Light Pink Glossy Va and Gold Plated

DIMENSIONS Width: 80 cm | 31.5" Depth: 47 cm | 18.5" Height: 130 cm | 51"

## Chest

Cloud Chest of drawers is inspired by Pixar short-film "Party Cloud", and it's the perfect storage item for a whimsical bedroom decoration.

With a creative and playful design, the Cloud Chest resembles as of clouds and portraits children imagination world. It features 3 drawers and the decorative suitcases are piled up to provide extra storage.

It has a personalized buckle that resembles the spirit of adventures.

**MATERIALS** Wood and Synthetic Lea STANDARD FINISI Light Pink Glossy V and Gold Plated

DIMENSIONS Width: 115 cm| 45.2" Depth: 63 cm | 24.8" Height: 76 cm | 30"