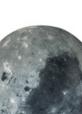

# MAGICAL MIRROR

## Mirror with Tv 22" | Pink or Blue

Inspired by the mirror of the wicked witch of Snow White, this kids' mirror is also magical! "Magic Mirror on the wall, who's the fairest one of all?" is one of the most remarkable quotes of the Disney universe and an inspiration for this item. The Magical Mirror is the perfect wall mirror to give your little majesty's room a charming decor.

This unique item appears as a normal mirror but, with magic it turns into a movie screen, due to the 22" TV inside.

Made entirely by hand, using traditional techniques of carving, it features silver leaf finishes with pink translucent varnish applied.

MATERIALS

STANDARD FINISHE Silver Leaf, Pink Or B

**DIMENSIONS** Width: 70 cm | 27.5" Depth: 10 cm | 3.9" Height: 155 cm | 61"

Magical Mirror | Cloud Lamp Small | Audrey Chair by Koket

Wall Mirror | Special Blue or Pink