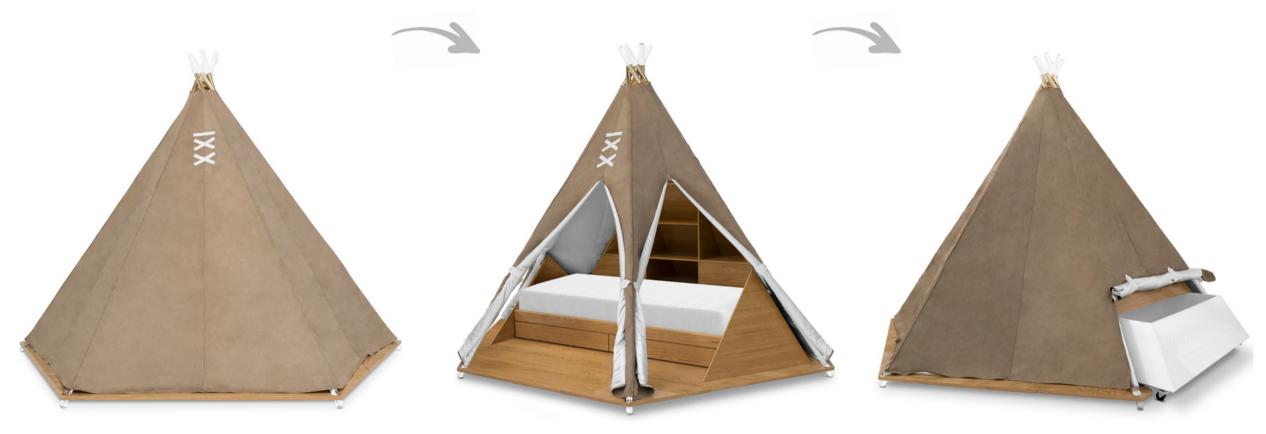

### **TEEPEE ROOM**

#### Bed/Room

Teepee is a children's tent bed inspired by the traditional indigenous tents. The Teepee Room has a playful design influenced by the Disney princess Pocahontas and her freespirited and highly spiritual personality. Kids will be drawn to this room because of the sense of adventure that it inspires.

Constructed from a solid oak veneer, both on the base, bed and storage, it is then supported by a 5-pole structure with a covering in synthetic leather, with peach skin texture.

It is comfortable, cozy and playful, featuring interactive design elements such as a remote controlled light and sound system and a toy box that functions as a secret compartment.

The Teepee Room has a RGB light and speakers and it can be controlled by a mobile app (or with remote control). That connects by bluetooth and you can choose the music you want to play in your smartphone. The app has also a sleep assistant and you can choose the color intensity of the light and lighting effects.

#### DARD FINISHES

iameter: 280 cm | 110.2" eight: 245 cm | 96.4" attress: 190x90 cm | 75"x35.5"

Teepee Room | Tribal Chair | Thompson Stool by Boca do Lobo

1<sup>st</sup> is a Themed Bed

2<sup>nd</sup> is a Room