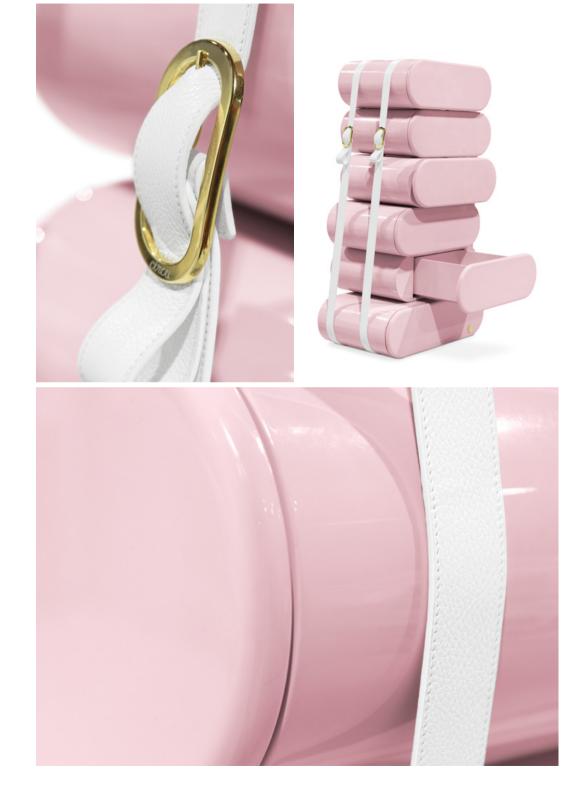

## Chest

Cloud Chest of drawers is inspired by Pixar short-fim "Party Cloud", and its the perfect storage item for a whimsical bedroom decoration.

With a creative and playful design, the Cloud Chest resembles clouds and portrays children is imaginnary. It features 6 drawers and the decorative suitcases are piled up to provide extra storage.

It has a costum made bucle that resembles the spirit of adventures.

MATERIALS Wood and Synthetic Lea STANDARD FINISH Light Pink Glossy Va and Gold Plated

DIMENSIONS Width: 80 cm | 31.5" Depth: 47 cm | 18.5" Height: 130 cm | 51"

## Chest

Cloud Chest of drawers is inspired by Pixar short-film "Party Cloud", and it's the perfect storage item for a whimsical bedroom decoration.

With a creative and playful design, the Cloud Chest resembles as of clouds and portraits children imagination world. It features 3 drawers and the decorative suitcases are piled up to provide extra storage.

It has a personalized buckle that resembles the spirit of adventures.

**MATERIALS** Wood and Synthetic Lea STANDARD FINISI Light Pink Glossy V and Gold Plated

DIMENSIONS Width: 115 cm| 45.2" Depth: 63 cm | 24.8" Height: 76 cm | 30"