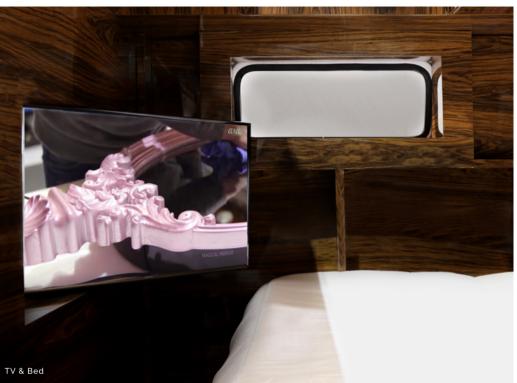

The exterior is produced in fiberglass with chrome-plated finishes and the inside is made of palisander wood veneer, containing several storage compartments, a bed, a TV, desk, mini bar and a sofa.

It is a complete bedroom set for a children's space.