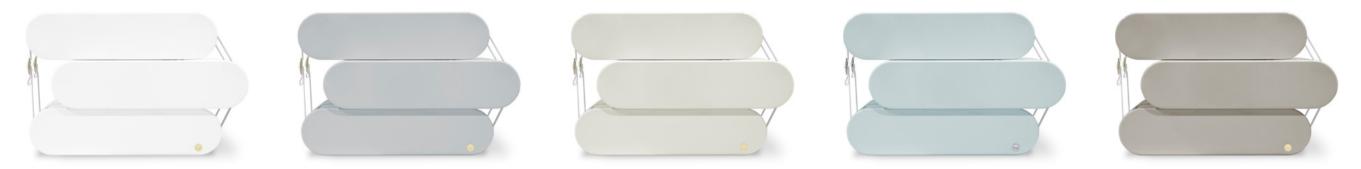

Milk

Sage Grey

Light Blue

Taupe

Milk

Sage Grey

Cream

Light Blue

Taupe

Milk

Sage Grey

Cream

Light Blue

Taupe

Cloud Nightstand | Cloud Mirror \*live at M&O Paris January 2019

- 166 -

- 167 -

### DIMENSIONS SMALI

Width: 70 cm| 27.5" Depth: 30 cm | 11.8" Height: 21 cm | 8.2"

Cloud Shelf Big

Cream

Milk

Sage Grey

Light Blue

Taupe

| M   | т | lk. |  |
|-----|---|-----|--|
| 1.1 |   | ru. |  |

Sage Grey

Cream

Light Blue

Taupe

It features a mirror and a Cloud Puff that perfectly complete the piece.

MATERIALS

STANDARE and Light Pink ( and and Velvet mish Width: 195 cn Depth: 53 cm

Milk

Sage Grey

Cream

Taupe