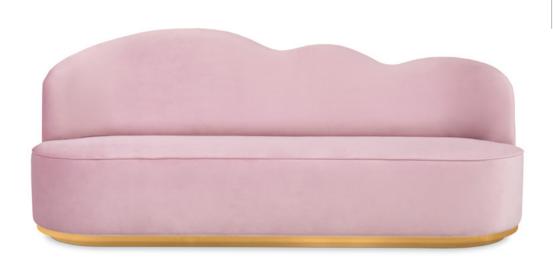

# CLOUD SOFA

#### Sofa

Inspired by Pixar's short-film, this sofa has a cloud shaped form and its the perfect item for any bedroom and any other division.

Breaking the barrier, this piece is both beautiful and comfortable. Every detail of this piece brings a touch of magic to any room and creates an illusion and sensation of levity in anyone who tries it.

| MATERIALS |  |
|-----------|--|
|           |  |

TANDARD FINISHES

CHAIR DIMENSION Width: 210 cm| 82.6" Depth: 70 cm | 27.5" Height: 88 cm | 34.6"

Milk Velvet

Sage Grey Velvet

Cream Velvet

Light Blue Velvet