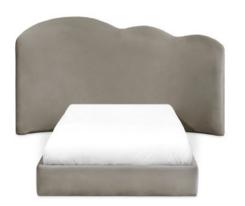

## **CLOUD BED**

#### Bed

Its cloud shaped form is only one of the details that make this piece whimsical and a perfect item for any bedroom.

Every detail was made thinking about the comfort and well being of children. Bedtime stories and magical dreams are a certainty in this piece.

With this bed, your little one will feel like he is up in the clouds

STANDARD FINISH

Width: 193 cm | 75.9" Depth: 207 cm | 81.5" Height: 100 cm | 39.5" Mattress: 90x190 cm | 35.4"x74.8

Cloud Bed | Cloud 2 Seat | Cloud Nightstand | Cloud Rug | Cloud Shelf Big | Cloud Shelf Small | Cloud Lamp Small Cloud Sofa | Cloud Chest 6 Drawers | Diana Table Lamp | Silver Toy Box | Cloud Vanity Console | Cloud Puff