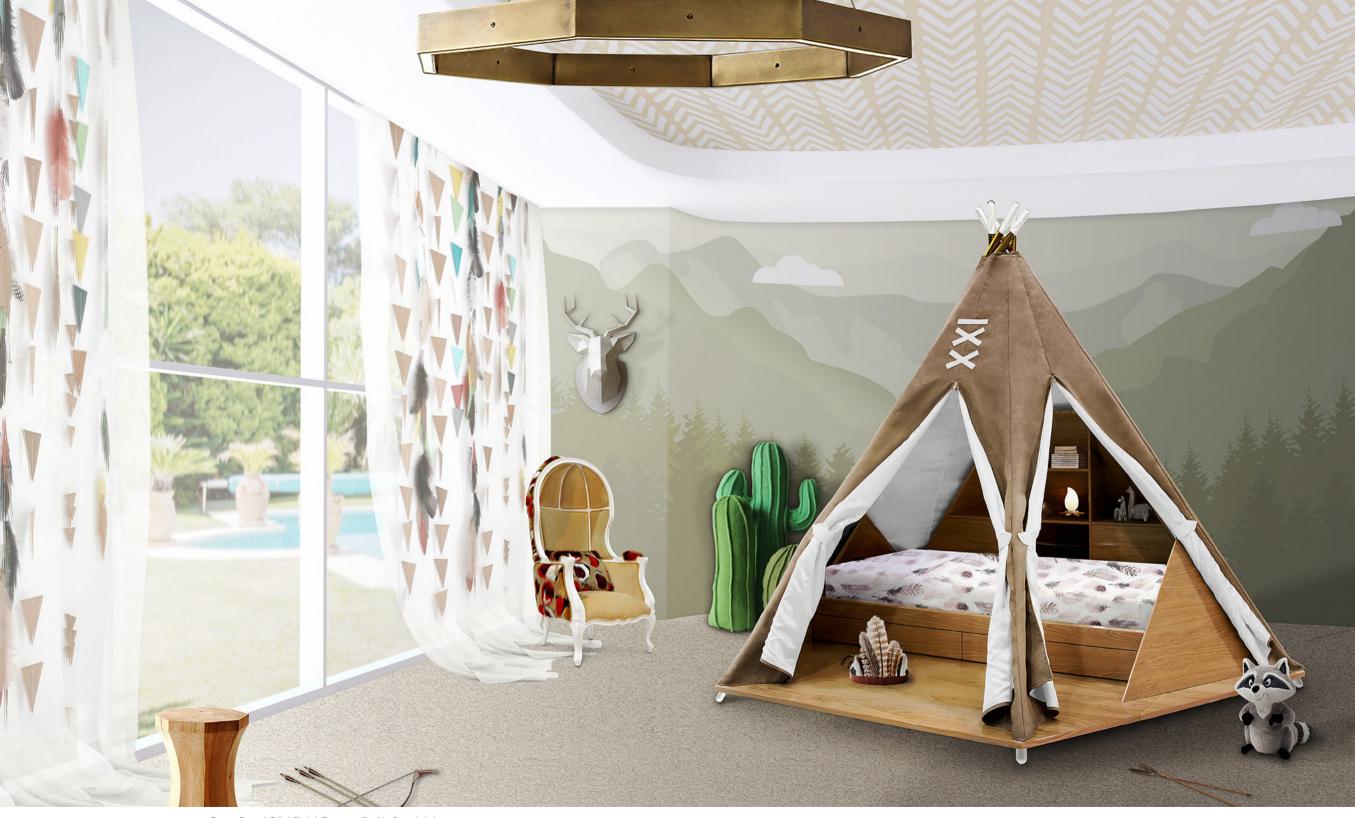

### **TEEPEE ROOM**

#### Bed/Room

Teepee is a children's tent bed inspired by the traditional indigenous tents. The Teepee Room has a playful design influenced by the Disney princess Pocahontas and her freespirited and highly spiritual personality. Kids will be drawn to this room because of the sense of adventure that it inspires.

Constructed from a solid oak veneer, both on the base, bed and storage, it is then supported by a 5-pole structure with a covering in synthetic leather, with peach skin texture.

It is comfortable, cozy and playful, featuring interactive design elements such as a remote controlled light and sound system and a toy box that functions as a secret compartment.

The Teepee Room has a RGB light and speakers and it can be controlled by a mobile app (or with remote control). That connects by bluetooth and you can choose the music you want to play in your smartphone. The app has also a sleep assistant and you can choose the color intensity of the light and lighting effects.