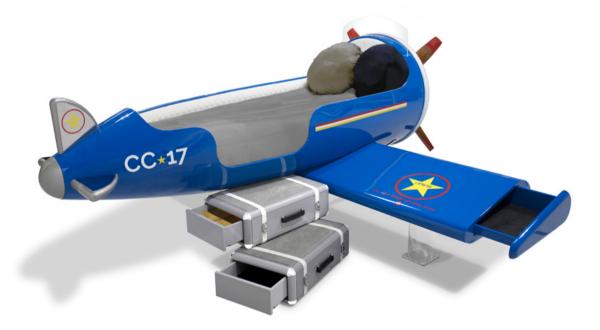

#### Bed

The Sky B Plane is an airplane kids bed with an aviation-inspired design that it's meant to be educational and engaging. An airplane theme decoration for kids' rooms is perfect to encourage the adventurous spirit of children.

Inspired by kids' fantasy world, they will easily relate this kids' themed bed to the Disney movie "Planes" character Leadbottom, an iconic biplane wing aircraft used in the early years of aviation.

The body is entirely made of fiberglass with glossy varnish applied and chrome plated finishes in the engine and wheels. The Sky B Plane has several storage compartments and the top wing is designed to be used as a bookshelf. The decorative suitcases include secret storage compartments and allow an easy access to the bed.

#### MATERIALS

Fiberglass and Resin, Rubber, Stainless Steel, Wood

#### FINISHES

Width: 285 cm | 112.2" Depth: 280 cm | 110.2" Height: 170 cm | 66.9" Mattress: 190x75 cm | 75"x29.5" *conical shape)* 

Sky B Plane Bed | Cloud Lamp Big | Cloud Lamp Small | Sky Chest 3 Drawers | Sky Chest 6 Drawers