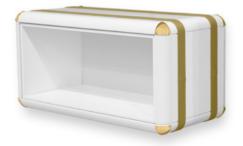

# CLOUD

## Nightstand

Cloud NightStand is a kids' furniture product inspired by the Pixar's Short filme "Par Cloud" and it is the perfect storage item for a dreamy bedroom decoration.

With a creative and playful design, the piece is inspired by vintage travel suitcases to reinforce the connection between children and adventure.

It features 1 drawer and the decorative suitcase to provides extra storage and unique acrylic legs.

MATERIALSSTANWood and TranslucentLightAcrylic

SHES DIMENSIONS Varnish Diameter: 40 Height: 40 cr

| 10 |  |
|----|--|
|    |  |
|    |  |