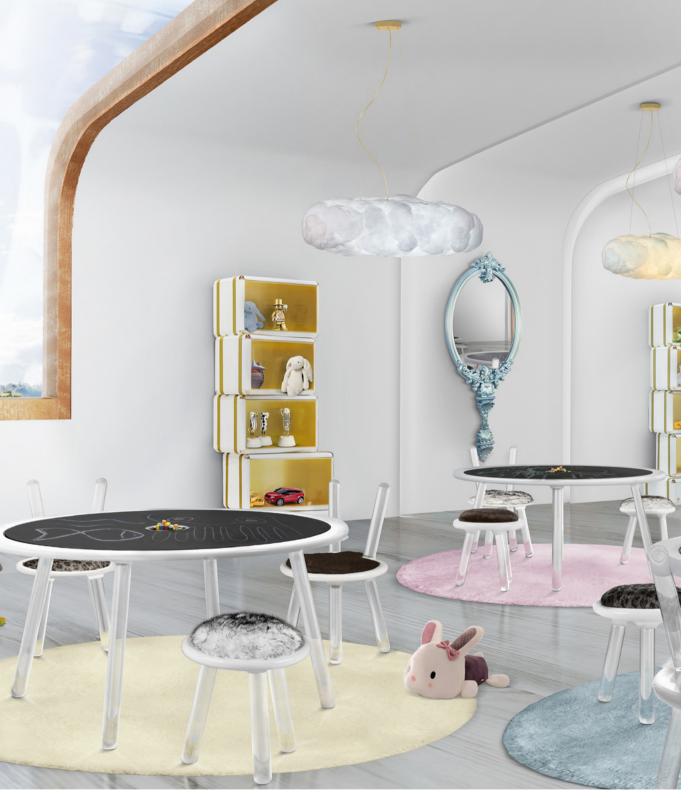

# **ILLUSION STOOL & CHAIR**

#### Leopard & White Bear

The Illusion Series brings a touch of magic to the children's playroomdecor. This kids' furniture set includes a table, a stool and a chair, the perfect addition to every bedroom and playroom where kids can develop their skills and learn new things.

The beautiful illusion is created by the use of the translucid acrylic that gives the feeling of suspension on the air. Besides being a place where kids can play and study, the surface of the table also allows kids to draw with chalk and have way more fun. It also features a pencil cup where kids can store and organize their paint and study supplies.

For a more childish and playful touch, the chairs and stools have colorful synthetic fur inspired by wild animals - polar bear, leopard and wolf - that provides a unique connection to nature while providing extra comfort.