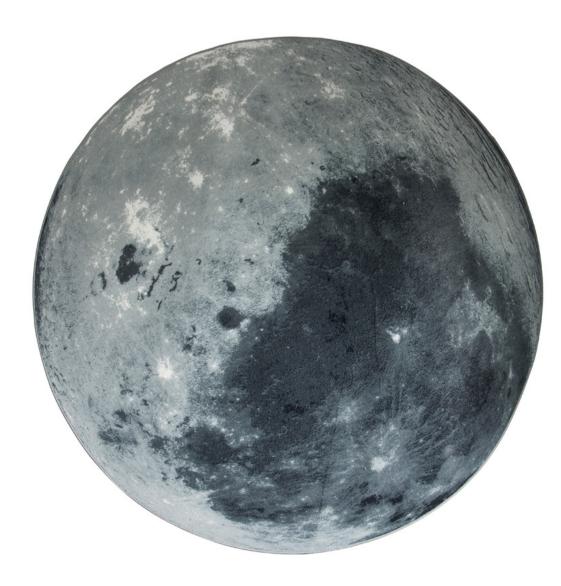

## MOON

Rug

Moon Rug is the ideal piece for your little astronaut or adventurous kid room. It can be used as his spot of fun and play and also brings a warm decoration to the space.

Designed by CIRCU, this printed rug has a tufted cut pile and is made of polyamide.

MATERIALS Printed Rug, Tufted Pile, Polyamide **IMENSIONS** iam: 280 cm | 110.2" iam: 250 cm | 78.7" iam: 150 cm | 59"

Moon Rug | Rocky Rocket