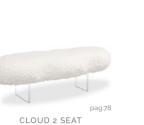

# **CLOUD SEATING**

#### 2 Seat & Puff

The Cloud Seat promises to awaken your children imagination and increase their creativity. When it comes to children's interiors, this piece introduces a modern design, always ensuring that the bedroom reflects the child's personality and is both fun and young.

More than taking us to a fantasy world this item also has an educational purpose as countless activities can be made with the use of this piece. Incredible bonding with your children awaits you.

Clouds are as fluffy as piece of cotton. Although we can not touch it we can imagine it and that sensation of softness was the inspiration behind this piece. Your little one will feel like he is seating on a cloud. This piece is the perfect example of when design meets comfort.

MATERIALS

STANDARD FINISHE

crylic

c Fur V

Width: 43 cm| 16.9" Depth: 125 cm | 49.1" Height: 37 cm | 14.5"

#### PUFF DIMENSION

Width: 72 cm| 28.3" Depth: 37 cm | 14.5" Height: 40 cm | 15.7"

Cloud Puff

Cloud 2 Seat