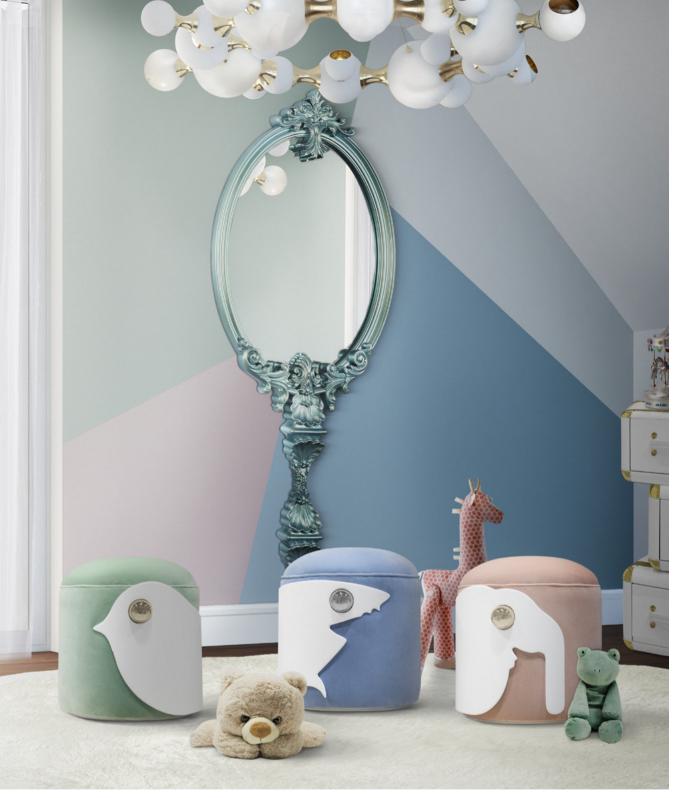

#### ANIMALS STOOLS

Bird, Shark & Elephant

#### Seating

The Animal Stools collection owns an exclusive design that promises to awaken children's friendship with animals.

When it comes to children's interiors, these stools introduce a modern design, always ensuring that the bedroom reflects the child's personality and is both fun and young. This stools series allows parents to choose the animal their kids like the most, being possible to choose from bird, shark and elephant.

MATERIALS Wood, Velvet, B Fiberglass Resir ARD FINISHES Lacquered,

Seat Height: 40cm | 15.7 Diameter: 42cm | 16.5"

Bird Stool

Shark Stool

Bird Stool | Shark Stool | Elephant Stool | Cloud Rug | Chameleon Mirror Fantasy Air Chest 3 Drawers | Atomic Round Suspension Lamp