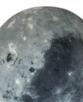

# MAGICAL MIRROR

## Mirror with Tv 22" | Pink or Blue

Inspired by the mirror of the wicked witch of Snow White, this kids' mirror is also magical! "Magic Mirror on the wall, who's the fairest one of all?" is one of the most remarkable quotes of the Disney universe and an inspiration for this item. The Magical Mirror is the perfect wall mirror to give your little majesty's room a charming decor.

This unique item appears as a normal mirror but, with magic it turns into a movie screen, due to the 22" TV inside.

Made entirely by hand, using traditional techniques of carving, it features silver leaf finishes with pink translucent varnish applied.

MATERIALS

STANDARD FINISHE Silver Leaf, Pink Or B

**DIMENSIONS** Width: 70 cm | 27.5" Depth: 10 cm | 3.9" Height: 155 cm | 61"

Magical Mirror | Cloud Lamp Small | Audrey Chair by Koket

Wall Mirror | Special Blue or Pink