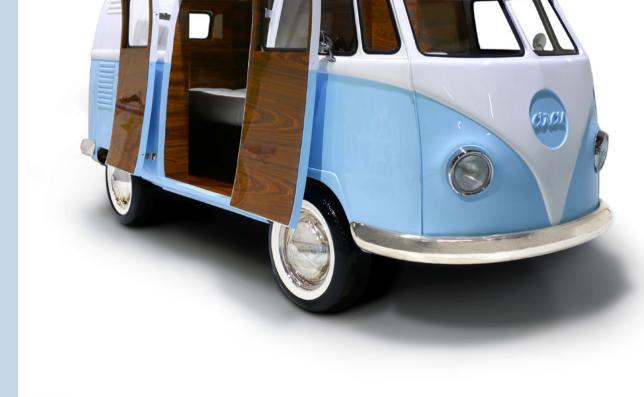

## **BUN VAN**

#### Bed/Room

Bun Van is a unique kids bed inspired by the iconic 60's camper van Fillmore from the Disney movie "Cars". It is perfect to bring a total experience of fun and play to the children's rooms. With the Bun Van, bedtime will be like an adventurous road trip.

The exterior is produced in fiberglass with chrome-plated finishes and the inside is made of palisander wood veneer, containing several storage compartments, a bed, a TV, desk, mini bar and a sofa.

It is a complete bedroom set for a children's space.

#### MATERIALS

Fiberglass and Resin, Acrylic, Stainless Steel, Palissander Wood Veneer