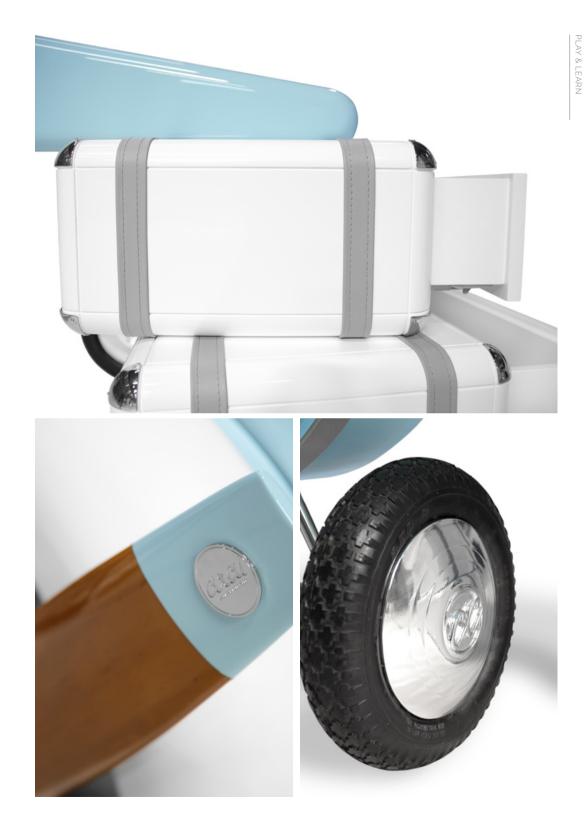

Inspired by kids' fantasy world, they will easily relate this kids' themed bed to the Disney movie "Planes" character Leadbottom, an iconic biplane wing aircraft used in the early years of aviation.

The body is entirely made of fiberglass with glossy varnish applied and chrome plated finishes in the engine and wheels. The Sky B Plane has several storage compartments and the top wing is designed to be used as a bookshelf. The decorative suitcases include secret storage compartments and allow an easy access to the bed.

#### MATERIALS

Fiberglass and Resin, Rubber, Stainless Steel, Wood

#### FINISHES

Width: 285 cm | 112.2" Depth: 280 cm | 110.2" Height: 170 cm | 66.9" Mattress: 190x75 cm | 75"x29.5" *conical shape)* 

Sky B Plane Bed | Cloud Lamp Big | Cloud Lamp Small | Sky Chest 3 Drawers | Sky Chest 6 Drawers