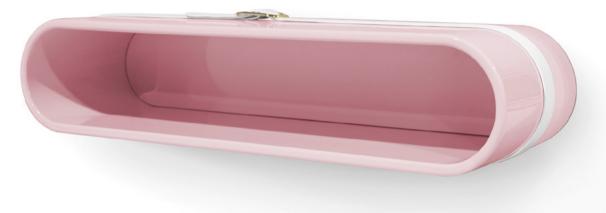

# **CLOUD SHELVES**

## Big & Small

With a creative and their playful design, this Cloud Shelf aims to reinforce the connection between children and imagination. It features a great amount space that can store bed time stories, family frames or toys that are spreading across the floor.

This exclusive design will transform any bedroom into a simple yet luxurious division.

MATERIALS

STANDARD FINISH Light Pink Glossy V

DIMENSIONS BIG Width: 100 cm| 39.3" Depth: 30 cm | 11.8" Height: 21 cm | 8.2"

### DIMENSIONS SMALI

Width: 70 cm| 27.5" Depth: 30 cm | 11.8" Height: 21 cm | 8.2"

Cloud Shelf Big

Cream

Milk

Sage Grey

Light Blue

Taupe