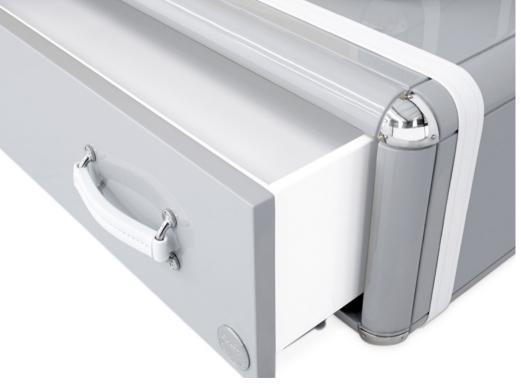

#### Chest

The Fantasy Air Chest is a kids' chest of drawers inspired by the Disney movie "Up" and it is the perfect storage item for a dreamy bedroom decoration.

With a creative and playful design, the Fantasy Air Chest is inspired by vintage travel suitcases to reinforce the connection between children and exploring. It features 6 drawers and the decorative suitcases are piled up to provide extra storage.

Built in wood, lacquered in glossy white, with details in synthetic leather and gold plated finishes.

**MATERIALS** Wood, Metal, Synthetic Leath

STANDARD FINISHES Lacquered In Glossy White, Metal Parts In or Nickel Plated Finish Strips In Gold or Grey DIMENSIONS

Width: 70 cm | 27.5" Id Depth: 50 cm | 19.6" g. Height: 130 cm | 51.1"

Fantasy Air Chest 6 Drawers | Diana Light Pink Table Lamp 'live at M&O Paris January 2018