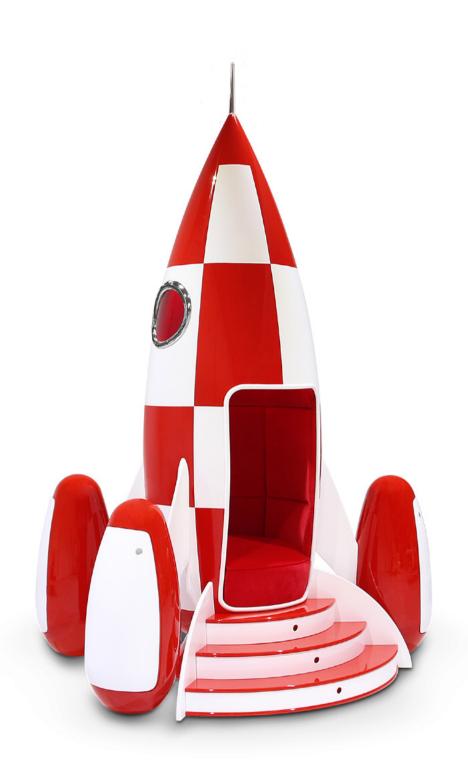

## ROCKY ROCKET

The Rocky Rocket it's a children's interactive chair, painted in red and white checkered pattern. The moon rocket has become an iconic symbol for kids, while parents will recognize it from the adventures of Tintin, kids will relate it to Buzz Lightyear from "Toy Story".

The Rocky Rocket has a RGB light and speakers and it can be controlled by a mobile app (or with remote control). That connects by bluetooth and you can choose the music you want to play in your smartphone. The app has also a sleep assistant and you can choose the color intensity of the light and lighting effects.

It is built using top-quality materials such as wood, being robust in design and dream on the interiors, due to its red velvet upholstered walls and cushioned flooring.

MATERIALS

rglass and Resin, et, Wood, Aluminum GTANDARD FINISHES Glossy Varnish, Velvet Glocking Technique, Gold Leaf, Chrome

#### DIMENSION

Width: 200 cm | 78.7" Depth: 160 cm | 62.9" Height: 295 cm | 116"

Rocky Rocket | Moon Rug | Fantasy Air Bookcase *Limited Edition Silver* | Cloud Lamp Big | Cloud Lamp Small Illusion Table | Illusion White BEar Chair | Illusion White Bear Stool