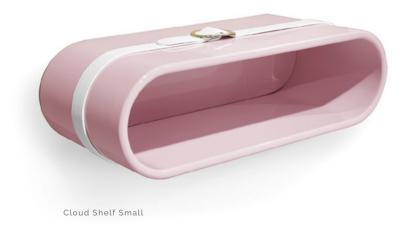

# **CLOUD SHELVES**

## Big & Small

With a creative and their playful design, this Cloud Shelf aims to reinforce the connection between children and imagination. It features a great amount space that can store bed time stories, family frames or toys that are spreading across the floor.

This exclusive design will transform any bedroom into a simple yet luxurious division.

MATERIALS

STANDARD FINISH Light Pink Glossy V

DIMENSIONS BIG Width: 100 cm| 39.3" Depth: 30 cm | 11.8" Height: 21 cm | 8.2"

### DIMENSIONS SMALI

Width: 70 cm| 27.5" Depth: 30 cm | 11.8" Height: 21 cm | 8.2"

Cloud Shelf Big

Cream

Milk

Sage Grey

Light Blue

Taupe