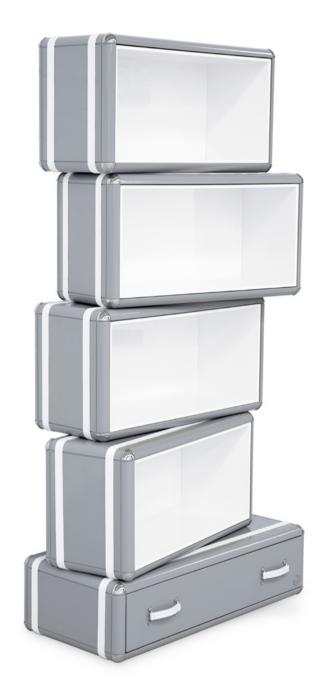

#### Bookcase

The Fantasy Air Bookcase is a kids' bookcase inspired by the Disney movie "Up" and it is the perfect storage item for a dreamy bedroom decoration.

With a creative and playful design, the Fantasy Air Bookcase is inspired by vintage travel suitcases to reinforce the connection between children and exploring. The decorative suitcases are piled up to provide extra storage.

Built in wood, lacquered in glossy white, with details in synthetic leather and gold plated finishes.

MATERIALS

TANDARD FINISHES

l, Metal, letic Leather uered In Glossy White, Parts In Gold or I Plated Finishing

#### Chest

The Fantasy Air Chest is a kids' chest of drawers inspired by the Disney movie "Up" and it is the perfect storage item for a dreamy bedroom decoration.

With a creative and playful design, the Fantasy Air Chest is inspired by vintage travel suitcases to reinforce the connection between children and exploring. It features 6 drawers and the decorative suitcases are piled up to provide extra storage.

Built in wood, lacquered in glossy white, with details in synthetic leather and gold plated finishes.

**MATERIALS** Wood, Metal, Synthetic Leath

STANDARD FINISHES Lacquered In Glossy White, Metal Parts In or Nickel Plated Finish Strips In Gold or Grey DIMENSIONS