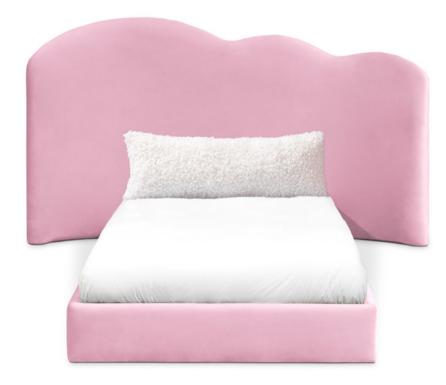

## **CLOUD BED**

#### Bed

Its cloud shaped form is only one of the details that make this piece whimsical and a perfect item for any bedroom.

Every detail was made thinking about the comfort and well being of children. Bedtime stories and magical dreams are a certainty in this piece.

With this bed, your little one will feel like he is up in the clouds

STANDARD FINISH

Width: 193 cm | 75.9" Depth: 207 cm | 81.5" Height: 100 cm | 39.5" Mattress: 90x190 cm | 35.4"x74.8

Cloud Bed | Cloud 2 Seat | Cloud Nightstand | Cloud Rug | Cloud Shelf Big | Cloud Shelf Small | Cloud Lamp Small Cloud Sofa | Cloud Chest 6 Drawers | Diana Table Lamp | Silver Toy Box | Cloud Vanity Console | Cloud Puff