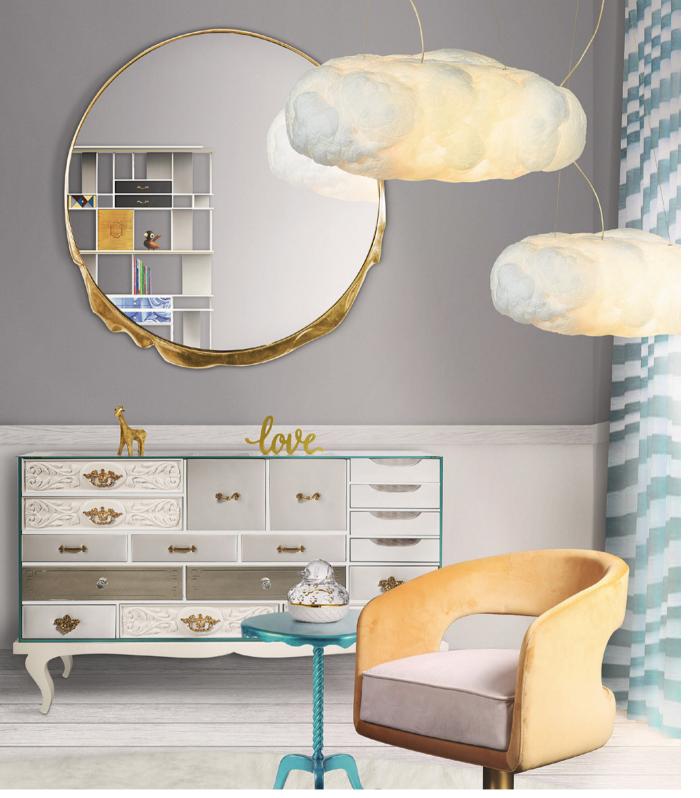

# **CLOUD LAMP**

#### Big & Small

This cloud lamp is made in an innovative material, created by Circu, designed in several layers and it has a fine coating with fire retardant.

Inside, it has a light and sound system are controlled by a mobile app (llight) or a remote with several options: choice of music, light effects, and sleep time.

The cloud lamp has a RGB light and speakers. The sound system can be controlled by a mobile app that connects with the cloud lamp by bluetooth. You can choose the music you want to play in your smartphone. The app has also a sleep assistant. The light system can be controlled by a mobile app or with a remote control. You can choose the color, the intensity of the light and lighting effects.