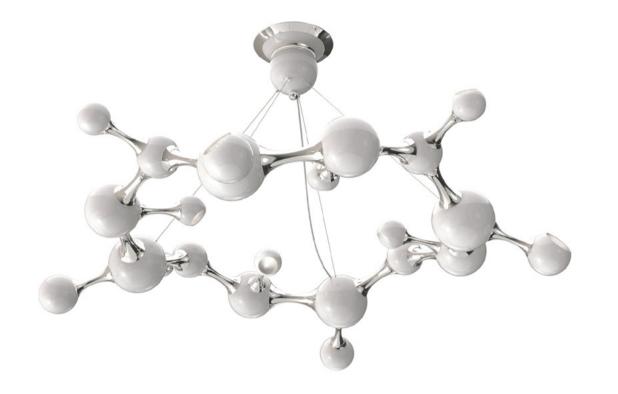

# ATOMIC ROUND LAMP

\*in partnership with DelightFULL Unique Lamps

Atomic round chandelier was inspired by the molecular composition of the atom as a nod to the atomic age and race to space mid-century era. DelightFULL's designers created a round set of spotlights all arranged to look like the non-conventional molecular forms.

MATERIALS Body: Brass and Stee Shades: Steel BULBS DIMENSIONS 12 x Gg bulbs (included) (for USA not included) Height: 37 cm max 40W per bulb