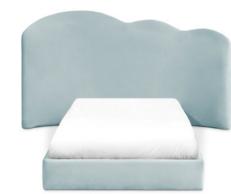

## **CLOUD BED**

#### Bed

Its cloud shaped form is only one of the details that make this piece whimsical and a perfect item for any bedroom.

Every detail was made thinking about the comfort and well being of children. Bedtime stories and magical dreams are a certainty in this piece.

With this bed, your little one will feel like he is up in the clouds

STANDARD FINISH

Width: 193 cm | 75.9" Depth: 207 cm | 81.5" Height: 100 cm | 39.5" Mattress: 90x190 cm | 35.4"x74.8

Cloud Bed | Cloud 2 Seat | Cloud Nightstand | Cloud Rug | Cloud Shelf Big | Cloud Shelf Small | Cloud Lamp Small Cloud Sofa | Cloud Chest 6 Drawers | Diana Table Lamp | Silver Toy Box | Cloud Vanity Console | Cloud Puff

Milk Velvet

Sage Grey Velvet

Cream Velvet

Light Blue Velvet

Taupe Velvet