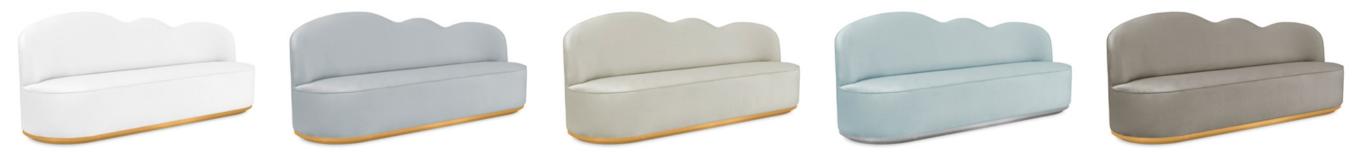

| MATERIALS |  |
|-----------|--|
|           |  |

TANDARD FINISHES

CHAIR DIMENSION Width: 210 cm| 82.6" Depth: 70 cm | 27.5" Height: 88 cm | 34.6"

Milk Velvet

Sage Grey Velvet

Cream Velvet

Light Blue Velvet

Taupe Velvet