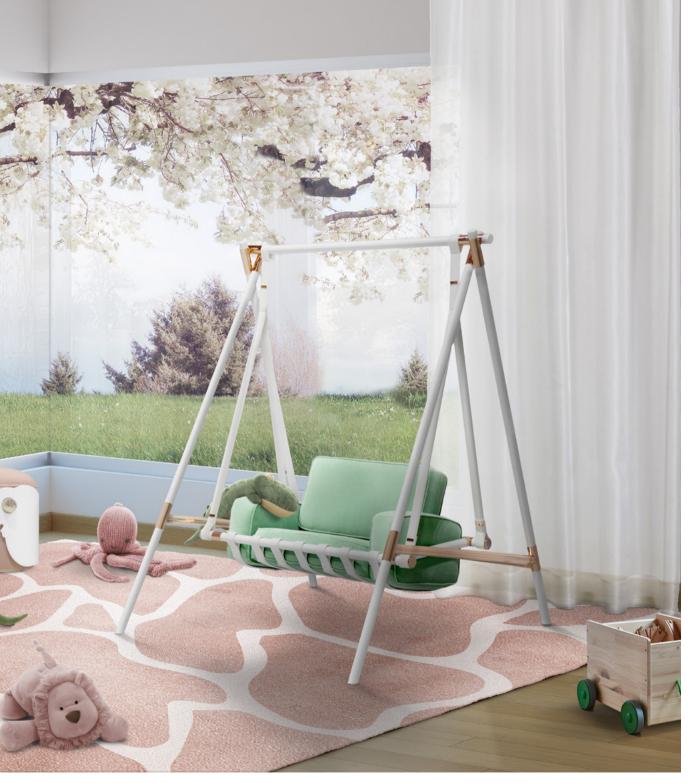

# **BOOBOO SWING SOFA**

Sofa

Inspired by the Lewis Carrol's masterpiece, Alice in Wonderland, the Booboo swing is here to exponentially upgrade your kid's bedroom design.

The sofa's delicate and luxurious design makes it easy to add to any décor or theme. Its thoroughly thought brass details on the frame add an extra luxury touch to your décor. A perfect merge between comfort and design, the Booboo Swing can easily become your kids' favourite place to hang out after school. Furthermore, the sofa's gentle motion will provide you and your children with absolute relaxation, making it the perfect spot for bed-time stories.

With a reinforced stainless steel frame, and with synthetic leather and velvet upholstery, this fantastic swing chair is delicately built by the best artisans. Carefully handcrafted, every single detail on its structure gives you more than just a furniture piece, it gives you the perfect place to bond with your children.

MATERIALS

STANDARD FINISHI

Steel, White Leather, Velvet Stain Gold

White Lacquered Itainless Steel Structure, Gold, Nickel or Copper Plated Details And Green, DIMENSIONS

Width: 167 cm | 65.7 Depth: 145 cm | 57" Height: 175 cm | 69" .