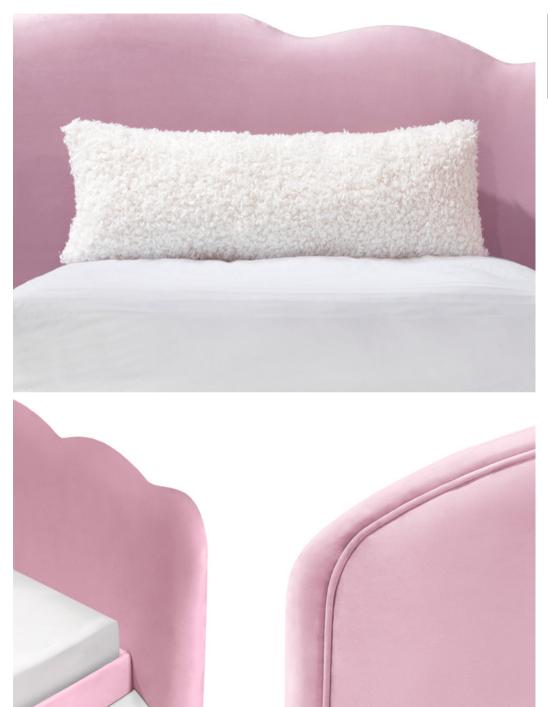

## **CLOUD BED**

#### Bed

Its cloud shaped form is only one of the details that make this piece whimsical and a perfect item for any bedroom.

Every detail was made thinking about the comfort and well being of children. Bedtime stories and magical dreams are a certainty in this piece.

With this bed, your little one will feel like he is up in the clouds

STANDARD FINISH

Width: 193 cm | 75.9" Depth: 207 cm | 81.5" Height: 100 cm | 39.5" Mattress: 90x190 cm | 35.4"x74.8

Cloud Bed | Cloud 2 Seat | Cloud Nightstand | Cloud Rug | Cloud Shelf Big | Cloud Shelf Small | Cloud Lamp Small Cloud Sofa | Cloud Chest 6 Drawers | Diana Table Lamp | Silver Toy Box | Cloud Vanity Console | Cloud Puff