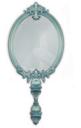

# MAGICAL MIRROR

## Mirror with Tv 22" | Pink or Blue

Inspired by the mirror of the wicked witch of Snow White, this kids' mirror is also magical! "Magic Mirror on the wall, who's the fairest one of all?" is one of the most remarkable quotes of the Disney universe and an inspiration for this item. The Magical Mirror is the perfect wall mirror to give your little majesty's room a charming decor.

This unique item appears as a normal mirror but, with magic it turns into a movie screen, due to the 22" TV inside.

Made entirely by hand, using traditional techniques of carving, it features silver leaf finishes with pink translucent varnish applied.

MATERIALS

STANDARD FINISHE Silver Leaf, Pink Or B

**DIMENSIONS** Width: 70 cm | 27.5" Depth: 10 cm | 3.9" Height: 155 cm | 61"

Magical Mirror | Cloud Lamp Small | Audrey Chair by Koket

Wall Mirror | Special Blue or Pink