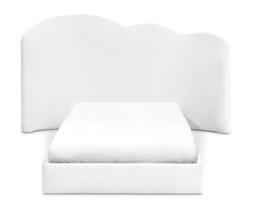

## **CLOUD BED**

#### Bed

Its cloud shaped form is only one of the details that make this piece whimsical and a perfect item for any bedroom.

Every detail was made thinking about the comfort and well being of children. Bedtime stories and magical dreams are a certainty in this piece.

With this bed, your little one will feel like he is up in the clouds

STANDARD FINISH

Width: 193 cm | 75.9" Depth: 207 cm | 81.5" Height: 100 cm | 39.5" Mattress: 90x190 cm | 35.4"x74.8

Cloud Bed | Cloud 2 Seat | Cloud Nightstand | Cloud Rug | Cloud Shelf Big | Cloud Shelf Small | Cloud Lamp Small Cloud Sofa | Cloud Chest 6 Drawers | Diana Table Lamp | Silver Toy Box | Cloud Vanity Console | Cloud Puff

Milk Velvet

Sage Grey Velvet

Cream Velvet

Light Blue Velvet

Taupe Velvet