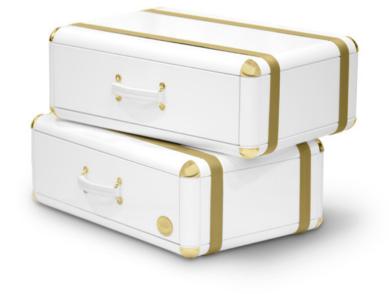

# CLOUD 6 DRAWERS

## Chest

Cloud Chest of drawers is inspired by Pixar short-fim "Party Cloud", and its the perfect storage item for a whimsical bedroom decoration.

With a creative and playful design, the Cloud Chest resembles clouds and portrays children is imaginnary. It features 6 drawers and the decorative suitcases are piled up to provide extra storage.

It has a costum made bucle that resembles the spirit of adventures.

MATERIALS Wood and Synthetic Lea STANDARD FINISH Light Pink Glossy Va and Gold Plated

DIMENSIONS Width: 80 cm | 31.5" Depth: 47 cm | 18.5" Height: 130 cm | 51"

# CLOUD 3 DRAWERS

## Chest

Cloud Chest of drawers is inspired by Pixar short-film "Party Cloud", and it's the perfect storage item for a whimsical bedroom decoration.

With a creative and playful design, the Cloud Chest resembles as of clouds and portraits children imagination world. It features 3 drawers and the decorative suitcases are piled up to provide extra storage.

It has a personalized buckle that resembles the spirit of adventures.

**MATERIALS** Wood and Synthetic Lea STANDARD FINISI Light Pink Glossy V and Gold Plated

DIMENSIONS Width: 115 cm| 45.2" Depth: 63 cm | 24.8" Height: 76 cm | 30"