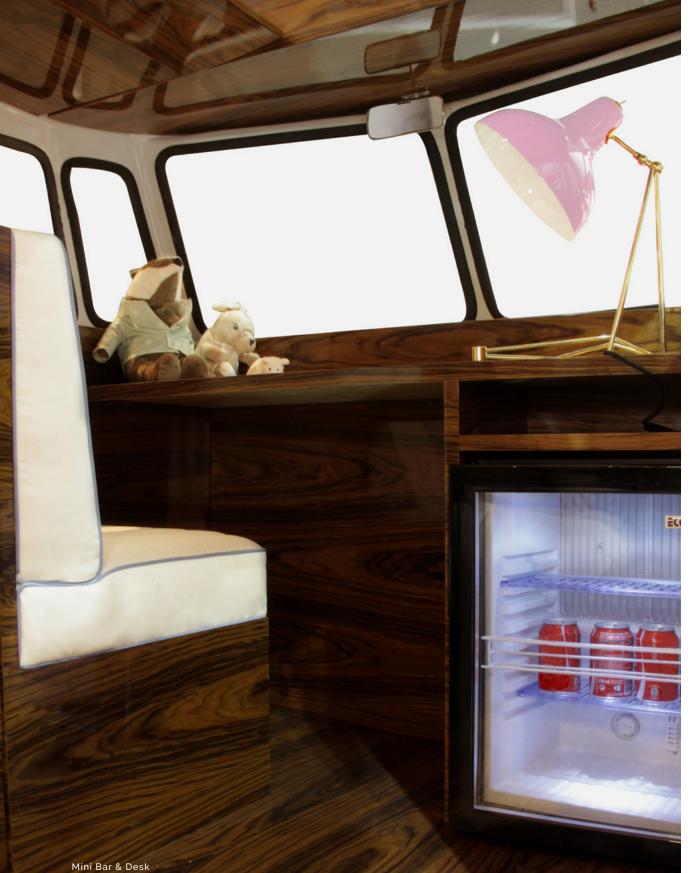

The exterior is produced in fiberglass with chrome-plated finishes and the inside is made of palisander wood veneer, containing several storage compartments, a bed, a TV, desk, mini bar and a sofa.

It is a complete bedroom set for a children's space.