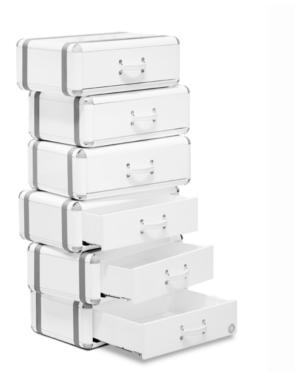

#### Bookcase

The Fantasy Air Bookcase is a kids' bookcase inspired by the Disney movie "Up" and it is the perfect storage item for a dreamy bedroom decoration.

With a creative and playful design, the Fantasy Air Bookcase is inspired by vintage travel suitcases to reinforce the connection between children and exploring. The decorative suitcases are piled up to provide extra storage.

#### Chest

The Fantasy Air Chest is a kids' chest of drawers inspired by the Disney movie "Up" and it is the perfect storage item for a dreamy bedroom decoration.

With a creative and playful design, the Fantasy Air Chest is inspired by vintage travel suitcases to reinforce the connection between children and exploring. It features 6 drawers and the decorative suitcases are piled up to provide extra storage.

#### Chest

The Fantasy Air Chest is a kids' chest of drawers inspired by the Disney movie "Up" and it is the perfect storage item for a dreamy bedroom decoration.

With a creative and playful design, the Fantasy Air Chest is inspired by vintage travel suitcases to reinforce the connection between children and exploring. It features 3 drawers and the decorative suitcases are piled up to provide extra storage.