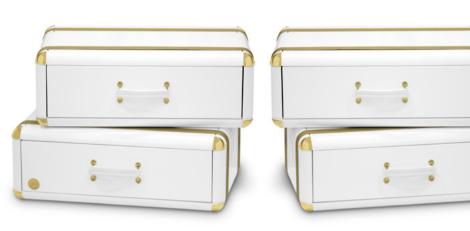

# CLOUD 6 DRAWERS

## Chest

Cloud Chest of drawers is inspired by Pixar short-fim "Party Cloud", and its the perfect storage item for a whimsical bedroom decoration.

With a creative and playful design, the Cloud Chest resembles clouds and portrays children is imaginnary. It features 6 drawers and the decorative suitcases are piled up to provide extra storage.

It has a costum made bucle that resembles the spirit of adventures.

MATERIALS Wood and Synthetic Lea STANDARD FINISH Light Pink Glossy Va and Gold Plated

DIMENSIONS Width: 80 cm | 31.5" Depth: 47 cm | 18.5" Height: 130 cm | 51"

# CLOUD 3 DRAWERS

## Chest

Cloud Chest of drawers is inspired by Pixar short-film "Party Cloud", and it's the perfect storage item for a whimsical bedroom decoration.

With a creative and playful design, the Cloud Chest resembles as of clouds and portraits children imagination world. It features 3 drawers and the decorative suitcases are piled up to provide extra storage.

It has a personalized buckle that resembles the spirit of adventures.

**MATERIALS** Wood and Synthetic Lea STANDARD FINISI Light Pink Glossy V and Gold Plated

DIMENSIONS Width: 115 cm| 45.2" Depth: 63 cm | 24.8" Height: 76 cm | 30"