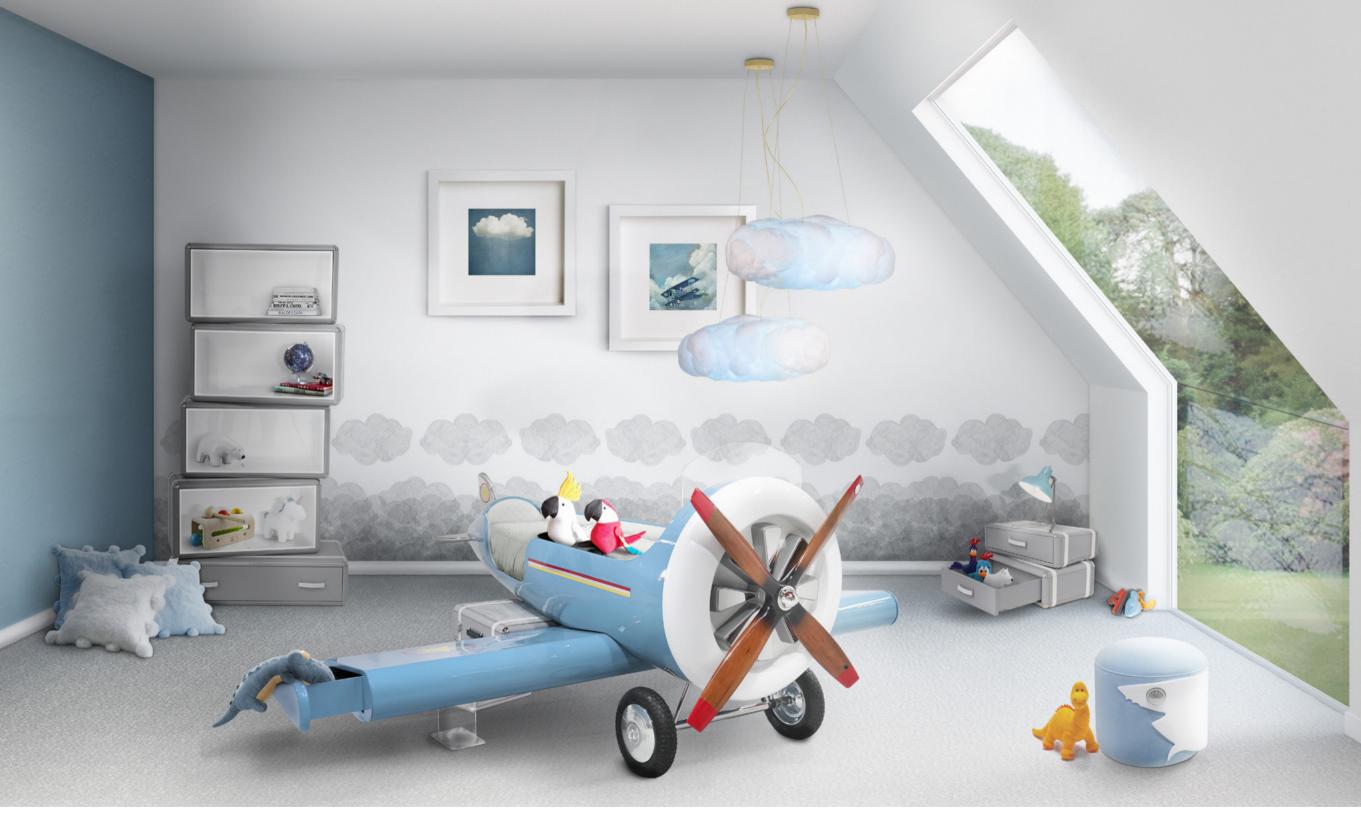

#### Bed

The Sky B Plane is an airplane kids bed with an aviation-inspired design that it's meant to be educational and engaging. An airplane theme decoration for kids' rooms is perfect to encourage the adventurous spirit of children.

Inspired by kids' fantasy world, they will easily relate this kids' themed bed to the Disney movie "Planes" character Leadbottom, an iconic biplane wing aircraft used in the early years of aviation.

The body is entirely made of fiberglass with glossy varnish applied and chrome plated finishes in the engine and wheels. The Sky B Plane has several storage compartments and the top wing is designed to be used as a bookshelf. The decorative suitcases include secret storage compartments and allow an easy access to the bed.

#### MATERIALS

Fiberglass and Resin, Rubber, Stainless Steel, Wood

#### FINISHES

Width: 285 cm | 112.2" Depth: 280 cm | 110.2" Height: 170 cm | 66.9" Mattress: 190x75 cm | 75"x29.5" *conical shape)* 

Sky B Plane Bed | Cloud Lamp Big | Cloud Lamp Small | Sky Chest 3 Drawers | Sky Chest 6 Drawers