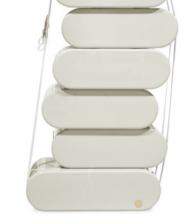

## **CLOUD BED**

#### Bed

Its cloud shaped form is only one of the details that make this piece whimsical and a perfect item for any bedroom.

Every detail was made thinking about the comfort and well being of children. Bedtime stories and magical dreams are a certainty in this piece.

With this bed, your little one will feel like he is up in the clouds

STANDARD FINISH

Width: 193 cm | 75.9" Depth: 207 cm | 81.5" Height: 100 cm | 39.5" Mattress: 90x190 cm | 35.4"x74.8

Cloud Bed | Cloud 2 Seat | Cloud Nightstand | Cloud Rug | Cloud Shelf Big | Cloud Shelf Small | Cloud Lamp Small Cloud Sofa | Cloud Chest 6 Drawers | Diana Table Lamp | Silver Toy Box | Cloud Vanity Console | Cloud Puff