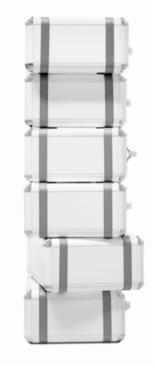

With a creative and playful design, the Sky Bookcase is inspired by vintage travel suitcases to reinforce the connection between children and exploring. The decorative suitcases are piled up to provide extra storage.

#### Chest

The Sky Chest is a kids' chest of drawers inspired by the Disney movie "Planes' and it is the perfect storage item for your aviation inspired bedroom decoration.

With a creative and playful design, the Sky Chest is inspired by vintage travel suitcases to reinforce the connection between children and exploring. It features 6 drawers and the decorative suitcases are piled up to provide extra storage.

#### Chest

The Sky Chest is a kids' chest of drawers inspired by the Disney movie "Planes" and it is the perfect storage item for your aviation inspired bedroom decoration.

With a creative and playful design, the Sky Chest is inspired by vintage travel suitcases to reinforce the connection between children and exploring. It features 3 drawers and the decorative suitcases are piled up to provide extra storage.