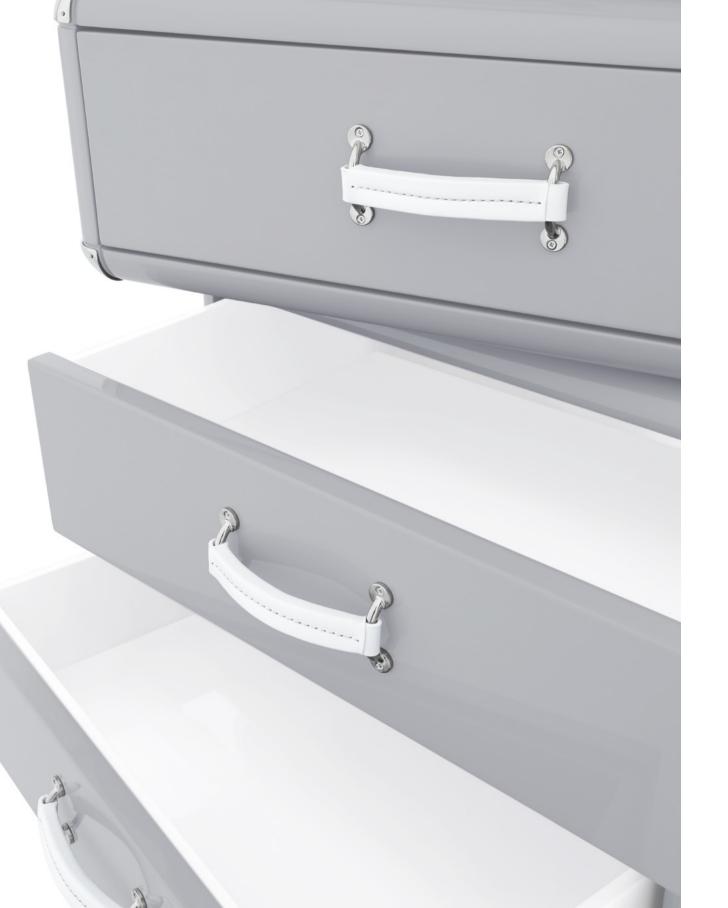

# FANTASY AIR 3 DRAWERS

#### Chest

The Fantasy Air Chest is a kids' chest of drawers inspired by the Disney movie "Up" and it is the perfect storage item for a dreamy bedroom decoration.

With a creative and playful design, the Fantasy Air Chest is inspired by vintage travel suitcases to reinforce the connection between children and exploring. It features 3 drawers and the decorative suitcases are piled up to provide extra storage.

Built in wood, lacquered in glossy white, with details in synthetic leather and gold plated finishes.

**MATERIALS** Wood, Metal, Synthetic Leath STANDARD FINISHES Lacquered In Glossy White, Metal Parts In G or Nickel Plated Finish Strips In Gold or Grey DIMENSIONS

Width: 106 cm | 41.7" Depth: 54 cm | 21.2" Height: 75 cm | 29.5"

Fantasy Air Chest 3 Drawers | Diana Light Pink Table Lamp | Magical Mirror