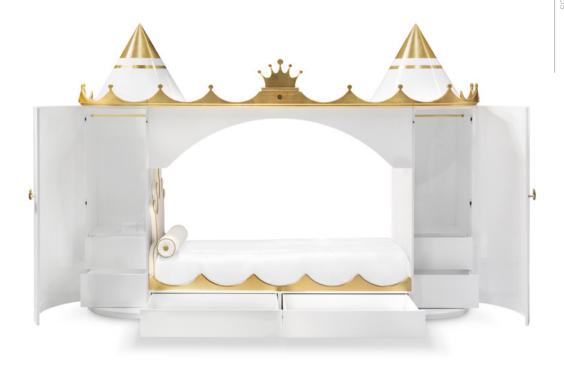

## **KINGS & QUEENS CASTLE**

#### Bed/Room

Castles have always been a source of inspiration, adventure and fantasy in the magical world of children.

Whether in the role of a King or Prince or in the role of a Queen or Princess, Kings & Queens Castle will delight any child in love with storytales, being the center of their mystical adventures.

This romantic fantasy item is perfect for kids to live a real fairytale with a happy ending. With an inspiring design, the intention is making sleepy times increasingly wanted by little princes and princesses.

#### DIMENS

Vidth: 330 cm | 130" Depth: 100 cm | 39.3" leight: 243 cm | 95.6" fattress: 200x90 cm | 78.7"x35.5"