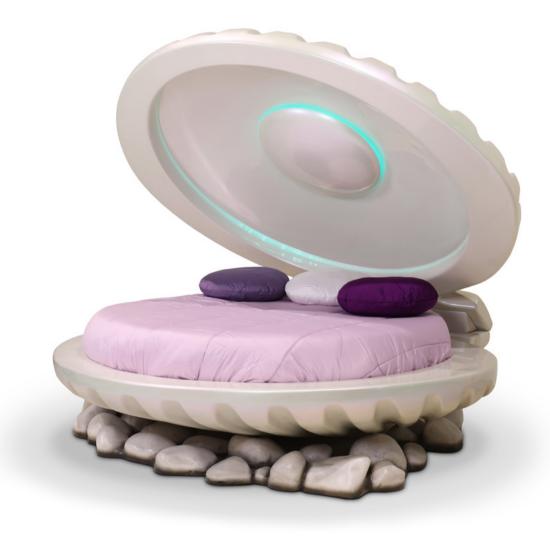

## LITTLE MERMAID

Bea

Little Mermaid is a shell bed, inspired by the Disney's princess Ariel and her undersea kingdom. This luxurious princess bed is a unique item that will highlight the decor of any little girl's room.

Produced entirely in fiberglass, it seats atop rocks and features two round halves joined by a reinforced hinge area, which allows the structure to stand still without closing or sealing. The finishes are in a paint pigment that provides an exclusive color changing effect.

The inside of this shell bed is pure magic, featuring a round mattress and a glowing color-changing light coming from the top shell, turning it into a relaxing space and sensory environment.

MATERIALS Fiberglass and Re STANDARD FINISHES

iam: 200 cm | 78.7" eight: 180 cm | 70.8" lattress Diam: 150 cm | 59"

Little Mermaid Bed | Cloud Vanity Console | Cloud Chest 3 Drawers | Chameleon Pink Mirror Cloud Puff | Cloud Shelves Big & Small | Cloud Lamp Big