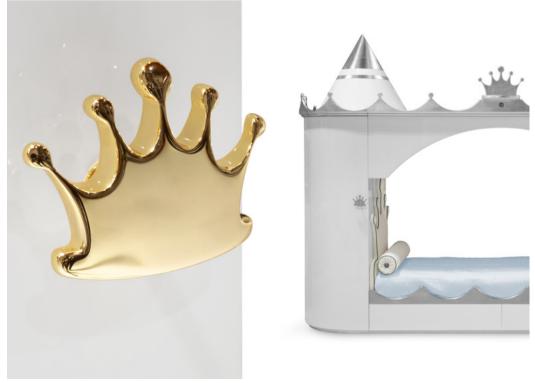

## **KINGS & QUEENS CASTLE**

#### Bed/Room

Castles have always been a source of inspiration, adventure and fantasy in the magical world of children.

Whether in the role of a King or Prince or in the role of a Queen or Princess, Kings & Queens Castle will delight any child in love with storytales, being the center of their mystical adventures.

This romantic fantasy item is perfect for kids to live a real fairytale with a happy ending. With an inspiring design, the intention is making sleepy times increasingly wanted by little princes and princesses.