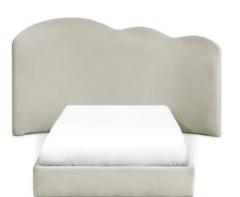

## **CLOUD BED**

#### Bed

Its cloud shaped form is only one of the details that make this piece whimsical and a perfect item for any bedroom.

Every detail was made thinking about the comfort and well being of children. Bedtime stories and magical dreams are a certainty in this piece.

With this bed, your little one will feel like he is up in the clouds

STANDARD FINISH

Width: 193 cm | 75.9" Depth: 207 cm | 81.5" Height: 100 cm | 39.5" Mattress: 90x190 cm | 35.4"x74.8

Cloud Bed | Cloud 2 Seat | Cloud Nightstand | Cloud Rug | Cloud Shelf Big | Cloud Shelf Small | Cloud Lamp Small Cloud Sofa | Cloud Chest 6 Drawers | Diana Table Lamp | Silver Toy Box | Cloud Vanity Console | Cloud Puff

Milk Velvet

Sage Grey Velvet

Cream Velvet

Light Blue Velvet

Taupe Velvet