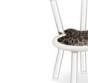

#### ANIMALS STOOLS

Bird, Shark & Elephant

#### Seating

The Animal Stools collection owns an exclusive design that promises to awaken children's friendship with animals.

When it comes to children's interiors, these stools introduce a modern design, always ensuring that the bedroom reflects the child's personality and is both fun and young. This stools series allows parents to choose the animal their kids like the most, being possible to choose from bird, shark and elephant.

MATERIALS Wood, Velvet, B Fiberglass Resir ARD FINISHES Lacquered,

Seat Height: 40cm | 15.7 Diameter: 42cm | 16.5"

Bird Stool

Shark Stool

Bird Stool | Shark Stool | Elephant Stool | Cloud Rug | Chameleon Mirror Fantasy Air Chest 3 Drawers | Atomic Round Suspension Lamp