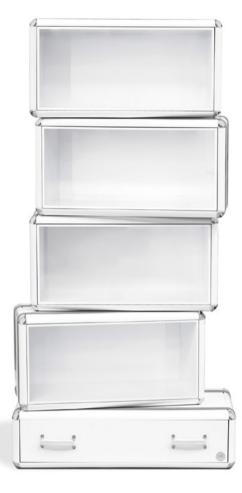

# FANTASY AIR BOOKCASE

#### Bookcase

The Fantasy Air Bookcase is a kids' bookcase inspired by the Disney movie "Up" and it is the perfect storage item for a dreamy bedroom decoration.

With a creative and playful design, the Fantasy Air Bookcase is inspired by vintage travel suitcases to reinforce the connection between children and exploring. The decorative suitcases are piled up to provide extra storage.

Built in wood, lacquered in glossy white, with details in synthetic leather and gold plated finishes.

MATERIALS

TANDARD FINISHES

l, Metal, letic Leather uered In Glossy White, Parts In Gold or I Plated Finishing

ssy White, Width: 100 d or Depth: 46 c shing, Height: 190 rey

2

AGE