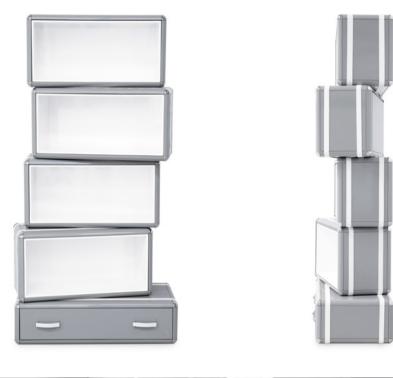

# STORAGE

Fantasy Air Bookcase p.116 Fantasy Air Chest 6 Drawers p.118 Fantasy Air Chest 3 Drawers p.122 Fantasy Air Shelf Big & Small p.126 Fantasy Air Nightstand p.130 Sky Bookcase p.134 Sky Chest 6 Drawers p.138 Sky Chest 3 Drawers p.142 Sky Nightstand p.146 Cloud Chest 6 Drawers p.150 Cloud Chest 3 Drawers p.156 Cloud Nightstand p.162 Cloud Shelf Big & Small p.168 Cloud Vanity Console p.176 Gold, Silver & Copper Toy Box p.182

Fantasy Air Bookcase Limited Edition p.112

# FANTASY AIR BOOKCASE

# FANTASY AIR

#### Bookcase

The Fantasy Air Bookcase is a kids' bookcase inspired by the Disney movie "Up" and it is the perfect storage item for a dreamy bedroom decoration.

With a creative and playful design, the Fantasy Air Bookcase is inspired by vintage travel suitcases to reinforce the connection between children and exploring. The decorative suitcases are piled up to provide extra storage.