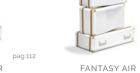

# FANTASY AIR BOOKCASE

# FANTASY AIR

#### Bookcase

The Fantasy Air Bookcase is a kids' bookcase inspired by the Disney movie "Up" and it is the perfect storage item for a dreamy bedroom decoration.

With a creative and playful design, the Fantasy Air Bookcase is inspired by vintage travel suitcases to reinforce the connection between children and exploring. The decorative suitcases are piled up to provide extra storage.

Built in wood, lacquered in glossy white, with details in synthetic leather and gold plated finishes.

MATERIALS

TANDARD FINISHES

l, Metal, letic Leather uered In Glossy White, Parts In Gold or I Plated Finishing