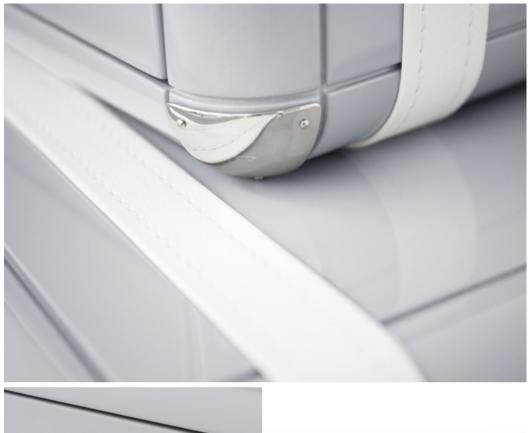

#### Chest

The Fantasy Air Chest is a kids' chest of drawers inspired by the Disney movie "Up" and it is the perfect storage item for a dreamy bedroom decoration.

With a creative and playful design, the Fantasy Air Chest is inspired by vintage travel suitcases to reinforce the connection between children and exploring. It features 6 drawers and the decorative suitcases are piled up to provide extra storage.

Built in wood, lacquered in glossy white, with details in synthetic leather and gold plated finishes.

**MATERIALS** Wood, Metal, Synthetic Leath

STANDARD FINISHES Lacquered In Glossy White, Metal Parts In or Nickel Plated Finish Strips In Gold or Grey DIMENSIONS

Width: 70 cm | 27.5" Id Depth: 50 cm | 19.6" g. Height: 130 cm | 51.1"

Fantasy Air Chest 6 Drawers | Diana Light Pink Table Lamp 'live at M&O Paris January 2018