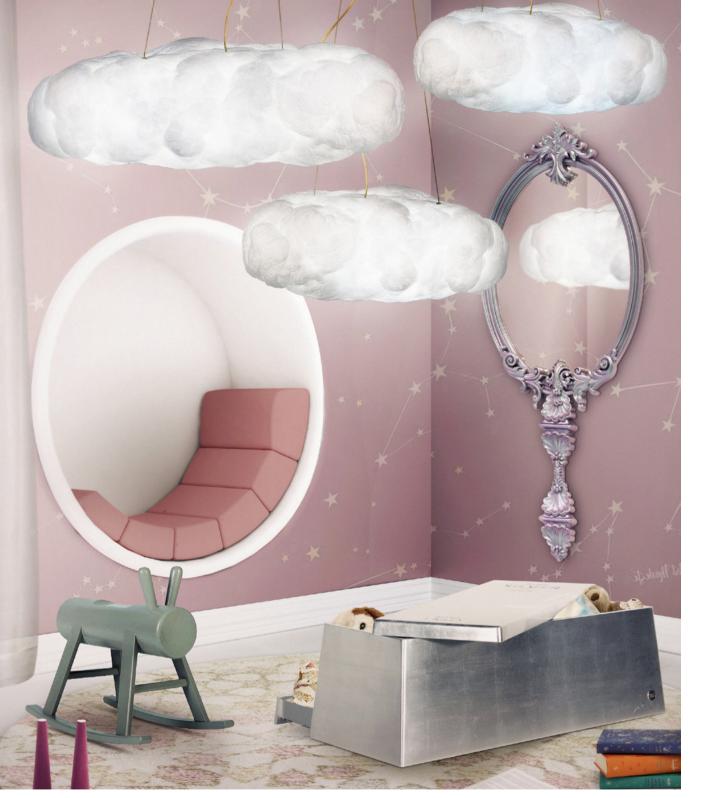

# MAGICAL MIRROR

## Mirror with Tv 22" | Pink or Blue

Inspired by the mirror of the wicked witch of Snow White, this kids' mirror is also magical! "Magic Mirror on the wall, who's the fairest one of all?" is one of the most remarkable quotes of the Disney universe and an inspiration for this item. The Magical Mirror is the perfect wall mirror to give your little majesty's room a charming decor.

This unique item appears as a normal mirror but, with magic it turns into a movie screen, due to the 22" TV inside.

Made entirely by hand, using traditional techniques of carving, it features silver leaf finishes with pink translucent varnish applied.