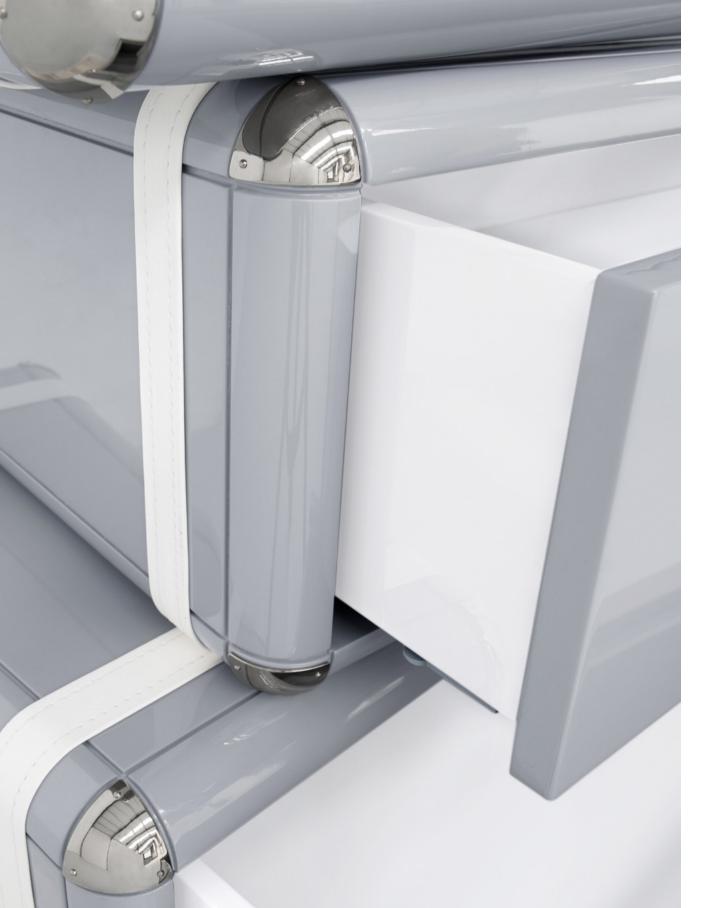

#### Chest

The Fantasy Air Chest is a kids' chest of drawers inspired by the Disney movie "Up" and it is the perfect storage item for a dreamy bedroom decoration.

With a creative and playful design, the Fantasy Air Chest is inspired by vintage travel suitcases to reinforce the connection between children and exploring. It features 6 drawers and the decorative suitcases are piled up to provide extra storage.

Built in wood, lacquered in glossy white, with details in synthetic leather and gold plated finishes.

**MATERIALS** Wood, Metal, Synthetic Leath

STANDARD FINISHES Lacquered In Glossy White, Metal Parts In or Nickel Plated Finish Strips In Gold or Grey DIMENSIONS

Width: 70 cm | 27.5" Id Depth: 50 cm | 19.6" g. Height: 130 cm | 51.1"

Fantasy Air Chest 6 Drawers | Diana Light Pink Table Lamp 'live at M&O Paris January 2018