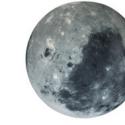

## MOON

Rug

Moon Rug is the ideal piece for your little astronaut or adventurous kid room. It can be used as his spot of fun and play and also brings a warm decoration to the space.

Designed by CIRCU, this printed rug has a tufted cut pile and is made of polyamide.

MATERIALS Printed Rug, Tufted Pile, Polyamide **IMENSIONS** iam: 280 cm | 110.2" iam: 250 cm | 78.7" iam: 150 cm | 59"

Moon Rug | Rocky Rocket