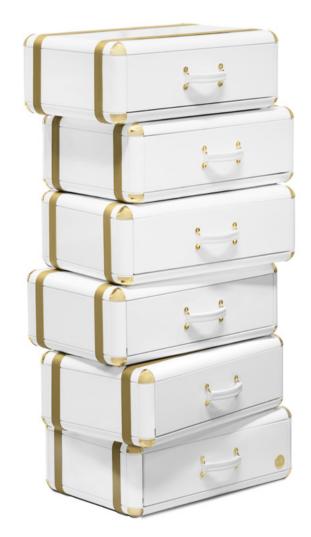

# FANTASY AIR 6 DRAWERS

#### Chest

The Fantasy Air Chest is a kids' chest of drawers inspired by the Disney movie "Up" and it is the perfect storage item for a dreamy bedroom decoration.

With a creative and playful design, the Fantasy Air Chest is inspired by vintage travel suitcases to reinforce the connection between children and exploring. It features 6 drawers and the decorative suitcases are piled up to provide extra storage.

Built in wood, lacquered in glossy white, with details in synthetic leather and gold plated finishes.

**MATERIALS** Wood, Metal, Synthetic Leath

STANDARD FINISHES Lacquered In Glossy White, Metal Parts In or Nickel Plated Finish Strips In Gold or Grey DIMENSIONS

Width: 70 cm | 27.5" Id Depth: 50 cm | 19.6" g. Height: 130 cm | 51.1"

Fantasy Air Chest 6 Drawers | Diana Light Pink Table Lamp 'live at M&O Paris January 2018