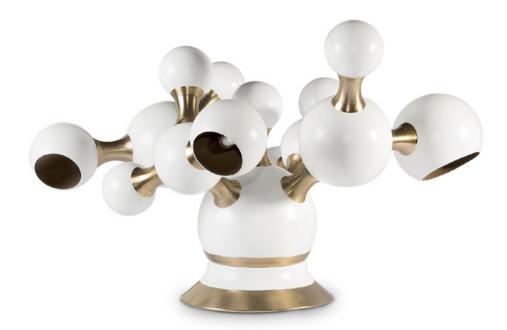

#### ATOMIC CEILING LAMP

\*in partnership with DelightFULLUnique Lamps

Atomic ceiling lamp is inspired by the molecular composition of the atom, thus representing a new found interpretation of the mid-century modern era. With a set of spotlights all arranged much similar to molecular forms, this modern ceiling light comes to redefine what mid-century lighting is all about.

**MATERIALS** Body: Brass and Ste Shade: Steel BULBSDIMENSIONS8x G9 Bulbs (bulbsDiameter: 88 ofnot included for NorthHeight: 50 cmAmerica)America

200