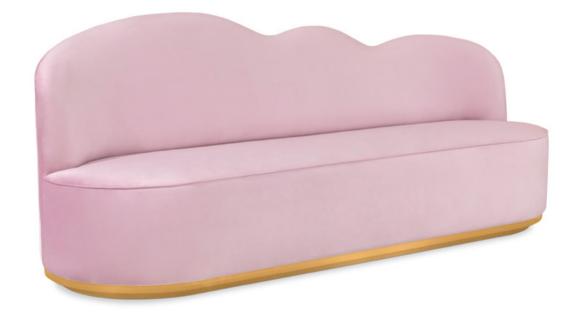

# CLOUD SOFA

#### Sofa

Inspired by Pixar's short-film, this sofa has a cloud shaped form and its the perfect item for any bedroom and any other division.

Breaking the barrier, this piece is both beautiful and comfortable. Every detail of this piece brings a touch of magic to any room and creates an illusion and sensation of levity in anyone who tries it.

| MATERIALS |  |
|-----------|--|
|           |  |

TANDARD FINISHES

CHAIR DIMENSION Width: 210 cm| 82.6" Depth: 70 cm | 27.5" Height: 88 cm | 34.6"

Milk Velvet

Sage Grey Velvet

Cream Velvet

Light Blue Velvet