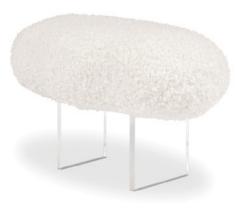

#### 2 Seat & Puff

The Cloud Seat promises to awaken your children imagination and increase their creativity. When it comes to children's interiors, this piece introduces a modern design, always ensuring that the bedroom reflects the child's personality and is both fun and young.

More than taking us to a fantasy world this item also has an educational purpose as countless activities can be made with the use of this piece. Incredible bonding with your children awaits you.

Clouds are as fluffy as piece of cotton. Although we can not touch it we can imagine it and that sensation of softness was the inspiration behind this piece. Your little one will feel like he is seating on a cloud. This piece is the perfect example of when design meets comfort.

MATERIALS

STANDARD FINISHE

crylic

c Fur V

Width: 43 cm| 16.9" Depth: 125 cm | 49.1" Height: 37 cm | 14.5"

#### PUFF DIMENSION

Width: 72 cm| 28.3" Depth: 37 cm | 14.5" Height: 40 cm | 15.7"

Cloud Puff

Cloud 2 Seat