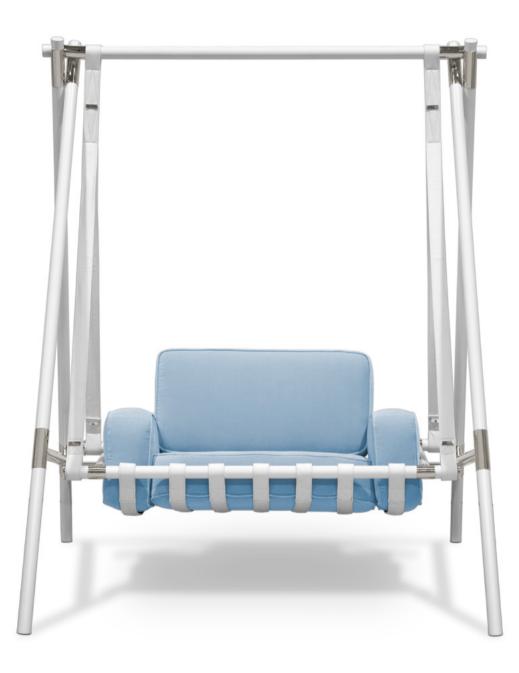

# **BOOBOO SWING SOFA**

Sofa

Inspired by the Lewis Carrol's masterpiece, Alice in Wonderland, the Booboo swing is here to exponentially upgrade your kid's bedroom design.

The sofa's delicate and luxurious design makes it easy to add to any décor or theme. Its thoroughly thought brass details on the frame add an extra luxury touch to your décor. A perfect merge between comfort and design, the Booboo Swing can easily become your kids' favourite place to hang out after school. Furthermore, the sofa's gentle motion will provide you and your children with absolute relaxation, making it the perfect spot for bed-time stories.

With a reinforced stainless steel frame, and with synthetic leather and velvet upholstery, this fantastic swing chair is delicately built by the best artisans. Carefully handcrafted, every single detail on its structure gives you more than just a furniture piece, it gives you the perfect place to bond with your children.

MATERIALS

STANDARD FINISHI

Steel, White Leather, Velvet Stain Gold

White Lacquered Itainless Steel Structure, Gold, Nickel or Copper Plated Details And Green, DIMENSIONS

Width: 167 cm | 65.7 Depth: 145 cm | 57" Height: 175 cm | 69" .