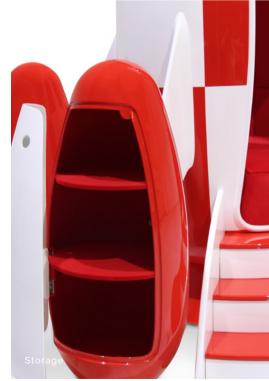

## ROCKY ROCKET

The Rocky Rocket it's a children's interactive chair, painted in red and white checkered pattern. The moon rocket has become an iconic symbol for kids, while parents will recognize it from the adventures of Tintin, kids will relate it to Buzz Lightyear from "Toy Story".

It is built using top-quality materials such as wood, being robust in design and dream on the interiors, due to its red velvet upholstered walls and cushioned flooring.

MATERIALS

rglass and Resin, et, Wood, Aluminum GTANDARD FINISHES Glossy Varnish, Velvet Glocking Technique, Gold Leaf, Chrome

#### DIMENSION

Width: 200 cm | 78.7" Depth: 160 cm | 62.9" Height: 295 cm | 116"

Rocky Rocket | Moon Rug | Fantasy Air Bookcase *Limited Edition Silver* | Cloud Lamp Big | Cloud Lamp Small Illusion Table | Illusion White BEar Chair | Illusion White Bear Stool