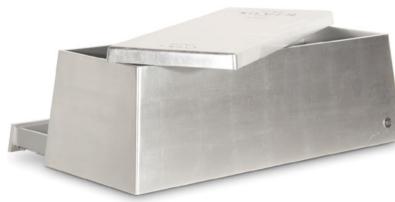

# TOY BOX

## Gold, Silver & Copper

Gold, Silver & Copper Box is a luxurious kids' toy box inspired by the fine gold bar shape. Inspired by the adventures of Scrooge McDuck, the richest duck in the world, this toy box is a useful storage solution for kids' precious toys and secret treats.

This exclusive toy box is built on wood, lacquered with metallic paint and has gold, silver and copper leaf finishes. It features a rotating cover and a secret compartment, for the most treasured kids' goods.

STANDARD FINISHES

Gold, Silver or Copper I Glossy Lacquered With Metallic Paint

DIMENSIONS Leaf, Width: 120 cm | 4 n Depth: 50 cm | 19 Height: 40 cm | 19

Gold Toy Box | Cloud Rug | Sinatra Floor Lamp by DelightFULL