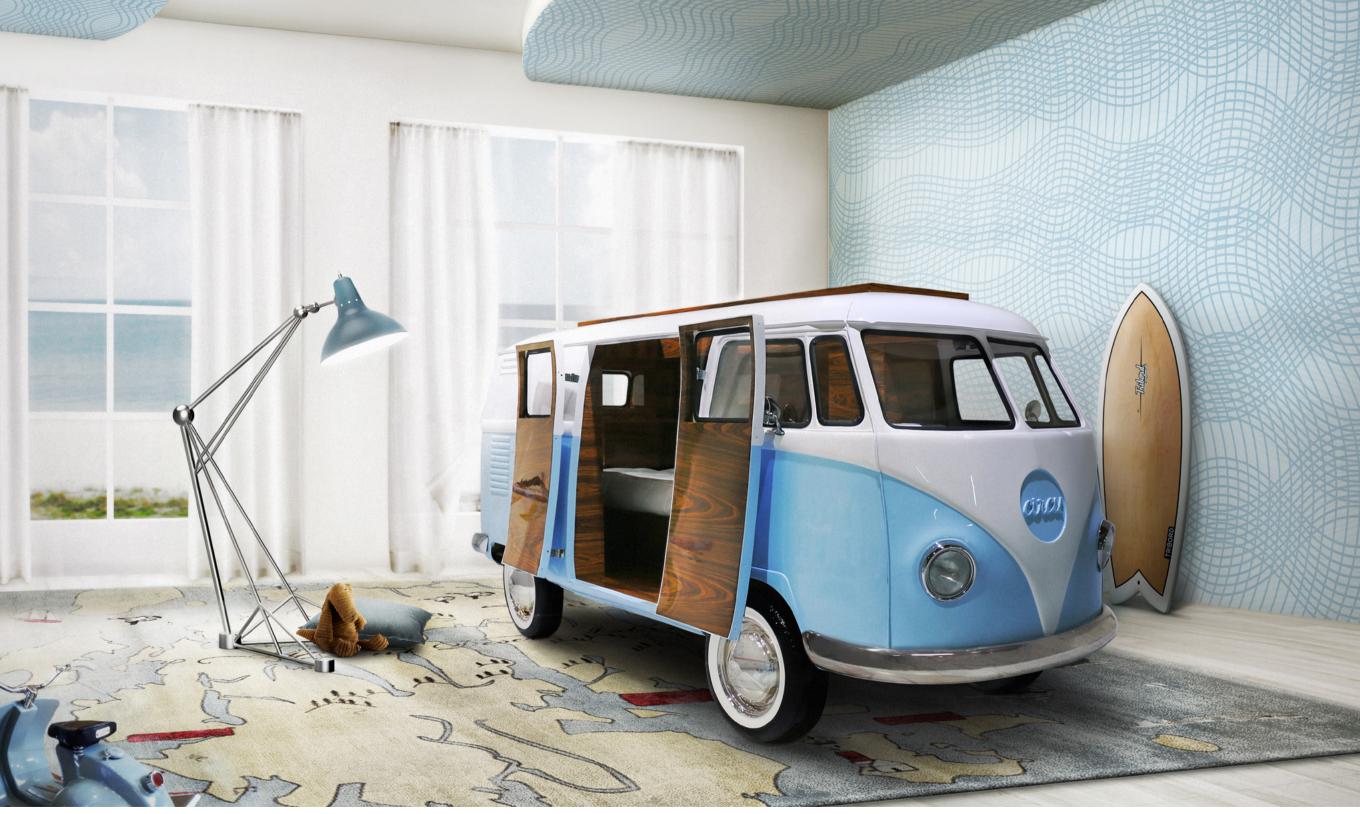

## **BUN VAN**

#### Bed/Room

Bun Van is a unique kids bed inspired by the iconic 60's camper van Fillmore from the Disney movie "Cars". It is perfect to bring a total experience of fun and play to the children's rooms. With the Bun Van, bedtime will be like an adventurous road trip.

The exterior is produced in fiberglass with chrome-plated finishes and the inside is made of palisander wood veneer, containing several storage compartments, a bed, a TV, desk, mini bar and a sofa.

It is a complete bedroom set for a children's space.

#### MATERIALS

Fiberglass and Resin, Acrylic, Stainless Steel, Palissander Wood Veneer

#### INISHES D

/idth: 400 cm | 157.5" epth: 185 cm | 72.8" eight: 220 cm | 86.6" lattress: 190x90 cm | 75"x35.5"

Bun Van | Diana Floor Lamp XL