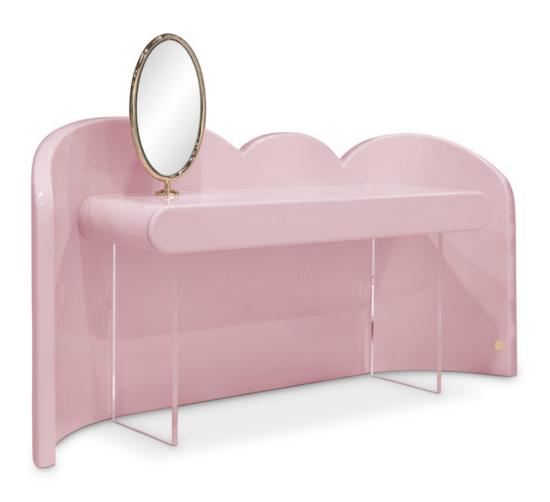

# CLOUD VANITY CONSOLE

## Dressing Table

This Cloud Vanity Console is the ideal item for a magical inspired bedroom

It's original cloud shaped form has unique details that were specially made to make little girls feel like true princesses living in a fairytale. It will highlight even more the beauty of your baby and increase their imagination.

It features a mirror and a Cloud Puff that perfectly complete the piece.

MATERIALS

STANDARE and Light Pink ( and and Velvet mish Width: 195 cn Depth: 53 cm

Milk

Sage Grey

Cream

Taupe