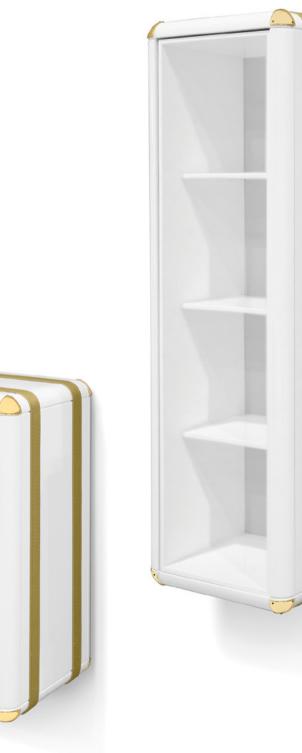

# FANTASY AIR SHELVES

#### Big & Small

The Fantasy Air Shelf is inspired by the Disney movie "Up" and it is the perfect storage item for a dreamy bedroom decoration.

With a creative and playful design, inspired by vintage travel suitcases to reinforce the connection between children and exploring, to provide extra storage.

Built in wood, lacquered in glossy white, with details in synthetic leather and gold/silver plated finishes.

Easily adaptable to your design, the Fantasy Air Shelf can be placed both horizontally or vertically, as we provide you with a safe fixation system that allows you to place it as you wish.

MATERIALS Wood Metal STANDARD FINISHES Lacquered In Glossy White, Metal Parts In Go or Nickel Plated Finishir Strips In Gold or Grey

**DIMENSIONS BIG** Width: 100 cm | 39.3" Depth: 30 cm | 11.8" Height: 30 cm | 11.8"

**DIMENSIONS SMALL** Width: 70 cm| 27.5" Depth: 30 cm | 11.8" Height: 30 cm | 11.8"

Fantasy Air Shelf Big | Fantasy Air Shelf Small | Fantasy Air Chest 6 Drawers Fantasy Air Bookcase *Limited Edition Silver* | Sky One Bed | Sky Rug 'live at M&O Paris January 2019