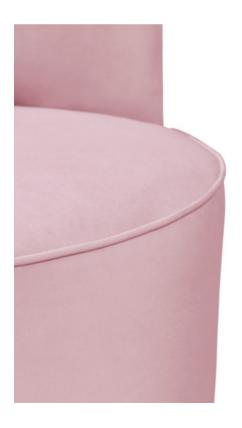

# CLOUD SOFA

#### Sofa

Inspired by Pixar's short-film, this sofa has a cloud shaped form and its the perfect item for any bedroom and any other division.

Breaking the barrier, this piece is both beautiful and comfortable. Every detail of this piece brings a touch of magic to any room and creates an illusion and sensation of levity in anyone who tries it.

| MATERIALS |  |
|-----------|--|
|           |  |

TANDARD FINISHES

CHAIR DIMENSION Width: 210 cm| 82.6" Depth: 70 cm | 27.5" Height: 88 cm | 34.6"

Milk Velvet

Sage Grey Velvet

Cream Velvet

Light Blue Velvet