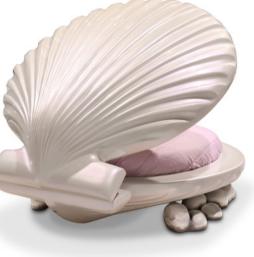

## LITTLE MERMAID

Bea

Little Mermaid is a shell bed, inspired by the Disney's princess Ariel and her undersea kingdom. This luxurious princess bed is a unique item that will highlight the decor of any little girl's room.

Produced entirely in fiberglass, it seats atop rocks and features two round halves joined by a reinforced hinge area, which allows the structure to stand still without closing or sealing. The finishes are in a paint pigment that provides an exclusive color changing effect.

The inside of this shell bed is pure magic, featuring a round mattress and a glowing color-changing light coming from the top shell, turning it into a relaxing space and sensory environment.

MATERIALS Fiberglass and Re STANDARD FINISHES

iam: 200 cm | 78.7" eight: 180 cm | 70.8" lattress Diam: 150 cm | 59"

Little Mermaid Bed | Cloud Vanity Console | Cloud Chest 3 Drawers | Chameleon Pink Mirror Cloud Puff | Cloud Shelves Big & Small | Cloud Lamp Big