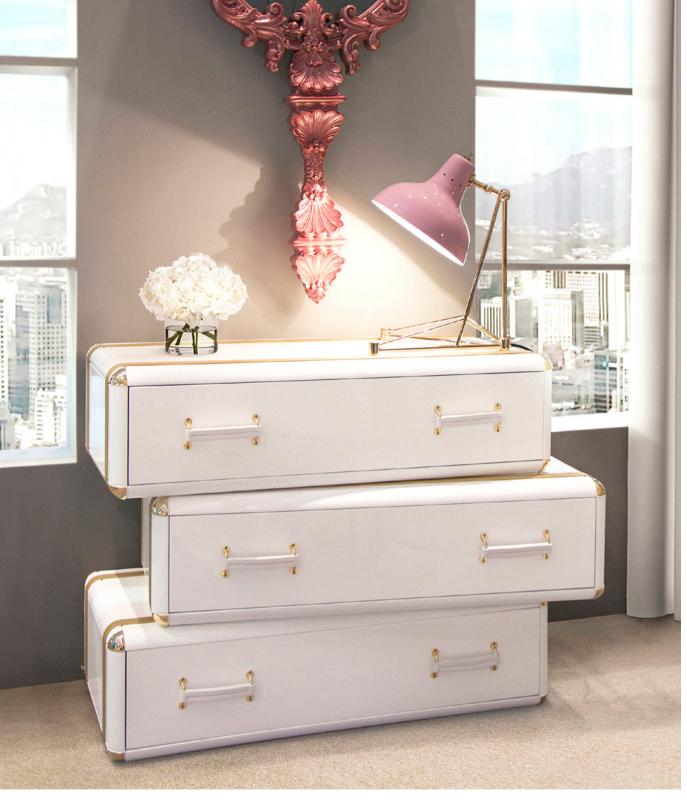

# CLOUD 6 DRAWERS

## Chest

Cloud Chest of drawers is inspired by Pixar short-fim "Party Cloud", and its the perfect storage item for a whimsical bedroom decoration.

With a creative and playful design, the Cloud Chest resembles clouds and portrays children is imaginnary. It features 6 drawers and the decorative suitcases are piled up to provide extra storage.

It has a costum made bucle that resembles the spirit of adventures.

MATERIALS Wood and Synthetic Lea STANDARD FINISH Light Pink Glossy Va and Gold Plated

DIMENSIONS Width: 80 cm | 31.5" Depth: 47 cm | 18.5" Height: 130 cm | 51"

# CLOUD 3 DRAWERS

## Chest

Cloud Chest of drawers is inspired by Pixar short-film "Party Cloud", and it's the perfect storage item for a whimsical bedroom decoration.

With a creative and playful design, the Cloud Chest resembles as of clouds and portraits children imagination world. It features 3 drawers and the decorative suitcases are piled up to provide extra storage.

It has a personalized buckle that resembles the spirit of adventures.

**MATERIALS** Wood and Synthetic Lea STANDARD FINISI Light Pink Glossy V and Gold Plated

DIMENSIONS Width: 115 cm| 45.2" Depth: 63 cm | 24.8" Height: 76 cm | 30"