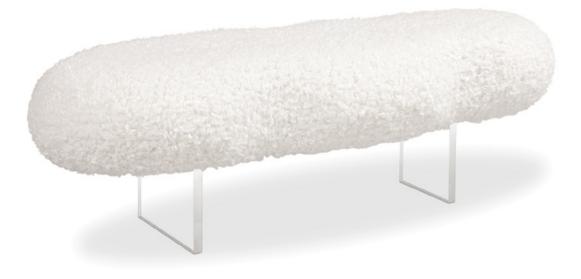

# CLOUD SOFA

#### Sofa

Inspired by Pixar's short-film, this sofa has a cloud shaped form and its the perfect item for any bedroom and any other division.

Breaking the barrier, this piece is both beautiful and comfortable. Every detail of this piece brings a touch of magic to any room and creates an illusion and sensation of levity in anyone who tries it.

| MATERIALS |  |
|-----------|--|
|           |  |

TANDARD FINISHES

CHAIR DIMENSION Width: 210 cm| 82.6" Depth: 70 cm | 27.5" Height: 88 cm | 34.6"

Milk Velvet

Sage Grey Velvet

Cream Velvet

Light Blue Velvet