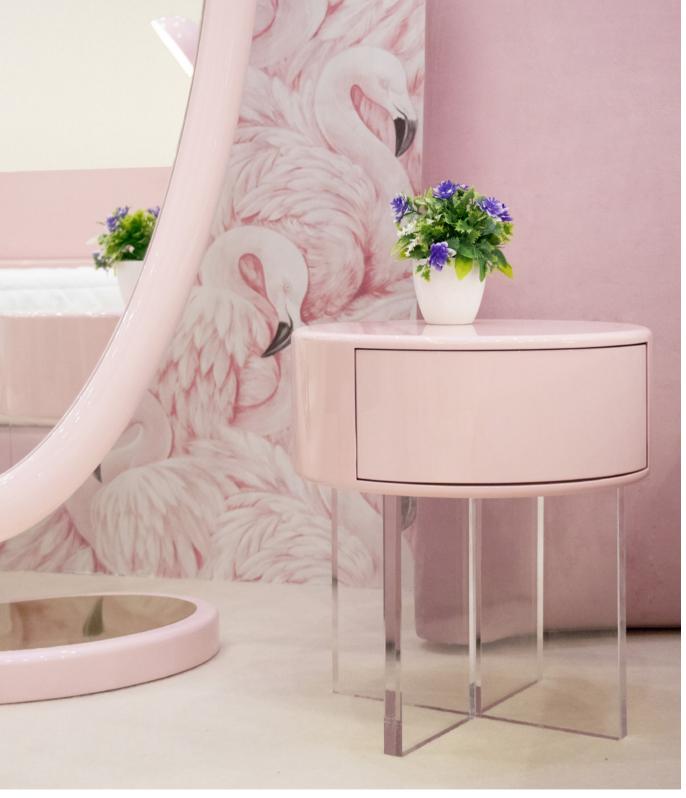

# CLOUD

## Nightstand

Cloud NightStand is a kids' furniture product inspired by the Pixar's Short filme "Par Cloud" and it is the perfect storage item for a dreamy bedroom decoration.

With a creative and playful design, the piece is inspired by vintage travel suitcases to reinforce the connection between children and adventure.

It features 1 drawer and the decorative suitcase to provides extra storage and unique acrylic legs.

MATERIALSSTANWood and TranslucentLightAcrylic

SHES DIMENSIONS Varnish Diameter: 40 Height: 40 cr

| 10 |  |
|----|--|
|    |  |
|    |  |

Milk

Sage Grey

Cream

Light Blue

Taupe

Cloud Nightstand | Cloud Mirror \*live at M&O Paris January 2019

- 166 -

- 167 -