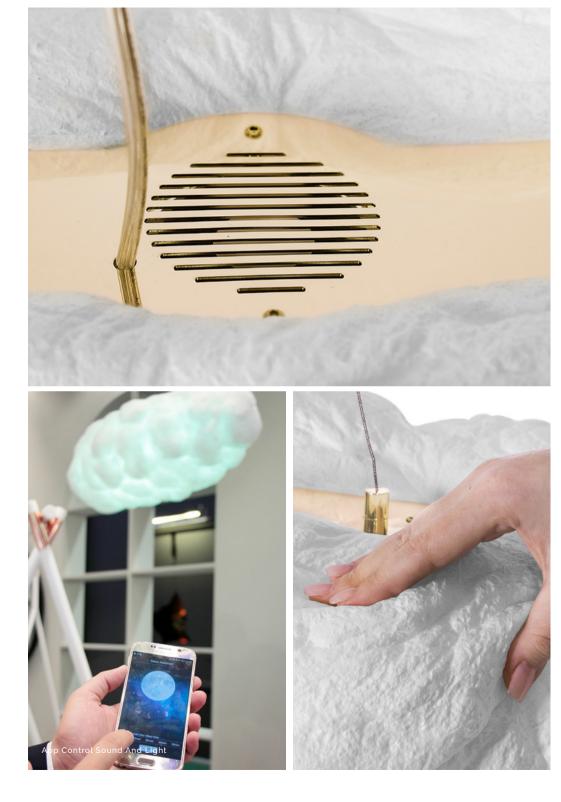

#### Big & Small

This cloud lamp is made in an innovative material, created by Circu, designed in several layers and it has a fine coating with fire retardant.

Inside, it has a light and sound system are controlled by a mobile app (llight) or a remote with several options: choice of music, light effects, and sleep time.

The cloud lamp has a RGB light and speakers. The sound system can be controlled by a mobile app that connects with the cloud lamp by bluetooth. You can choose the music you want to play in your smartphone. The app has also a sleep assistant. The light system can be controlled by a mobile app or with a remote control. You can choose the color, the intensity of the light and lighting effects.