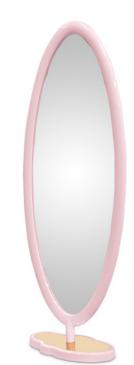

## **CLOUD BED**

#### Bed

Its cloud shaped form is only one of the details that make this piece whimsical and a perfect item for any bedroom.

Every detail was made thinking about the comfort and well being of children. Bedtime stories and magical dreams are a certainty in this piece.

With this bed, your little one will feel like he is up in the clouds

STANDARD FINISH

Width: 193 cm | 75.9" Depth: 207 cm | 81.5" Height: 100 cm | 39.5" Mattress: 90x190 cm | 35.4"x74.8

Cloud Bed | Cloud 2 Seat | Cloud Nightstand | Cloud Rug | Cloud Shelf Big | Cloud Shelf Small | Cloud Lamp Small Cloud Sofa | Cloud Chest 6 Drawers | Diana Table Lamp | Silver Toy Box | Cloud Vanity Console | Cloud Puff