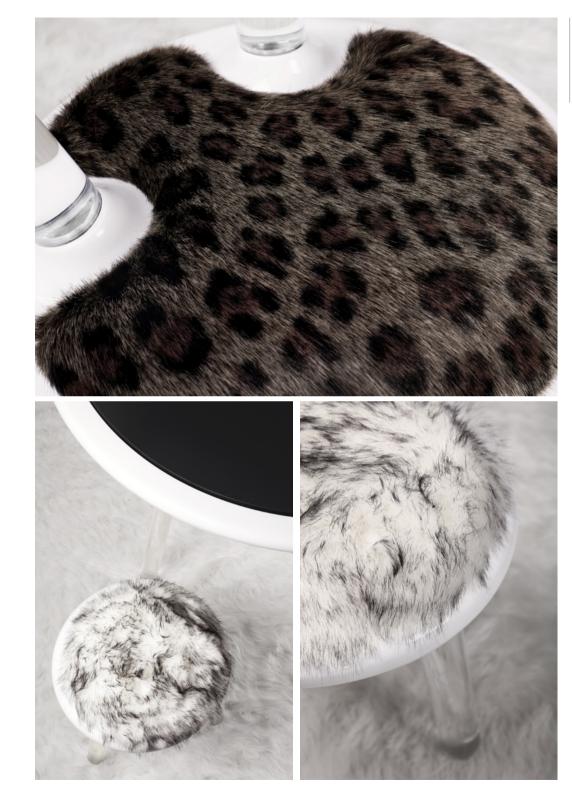

# **ILLUSION STOOL & CHAIR**

#### Leopard & White Bear

The Illusion Series brings a touch of magic to the children's playroomdecor. This kids' furniture set includes a table, a stool and a chair, the perfect addition to every bedroom and playroom where kids can develop their skills and learn new things.

The beautiful illusion is created by the use of the translucid acrylic that gives the feeling of suspension on the air. Besides being a place where kids can play and study, the surface of the table also allows kids to draw with chalk and have way more fun. It also features a pencil cup where kids can store and organize their paint and study supplies.

For a more childish and playful touch, the chairs and stools have colorful synthetic fur inspired by wild animals - polar bear, leopard and wolf - that provides a unique connection to nature while providing extra comfort.