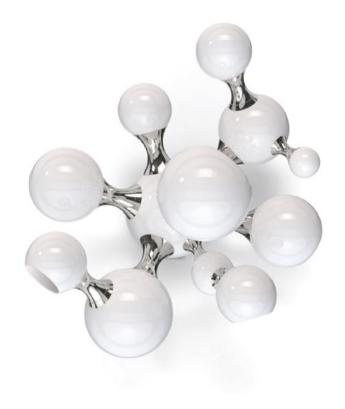

# ATOMIC ROUND LAMP

\*in partnership with DelightFULL Unique Lamps

Atomic round chandelier was inspired by the molecular composition of the atom as a nod to the atomic age and race to space mid-century era. DelightFULL's designers created a round set of spotlights all arranged to look like the non-conventional molecular forms.

MATERIALS Body: Brass and Stee Shades: Steel BULBS DIMENSIONS 12 x Gg bulbs (included) (for USA not included) Height: 37 cm max 40W per bulb