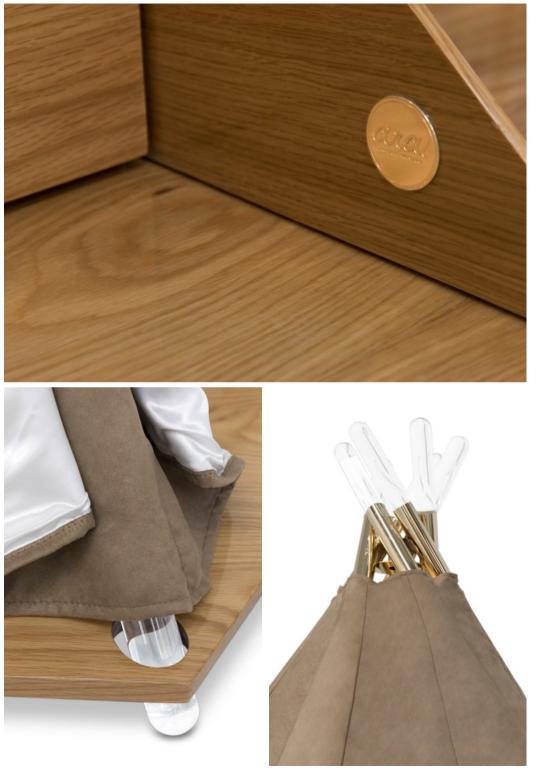

#### Bed/Room

Teepee is a children's tent bed inspired by the traditional indigenous tents. The Teepee Room has a playful design influenced by the Disney princess Pocahontas and her freespirited and highly spiritual personality. Kids will be drawn to this room because of the sense of adventure that it inspires.

Constructed from a solid oak veneer, both on the base, bed and storage, it is then supported by a 5-pole structure with a covering in synthetic leather, with peach skin texture.

It is comfortable, cozy and playful, featuring interactive design elements such as a remote controlled light and sound system and a toy box that functions as a secret compartment.

#### MATERIALS

Aluminum, Acrylic, Brass, Oak Veneer, Synthetic Leather With Peach Skin Texture