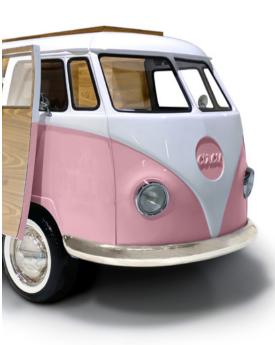

## **BUN VAN**

#### Bed/Room

Bun Van is a unique kids bed inspired by the iconic 60's camper van Fillmore from the Disney movie "Cars". It is perfect to bring a total experience of fun and play to the children's rooms. With the Bun Van, bedtime will be like an adventurous road trip.

The exterior is produced in fiberglass with chrome-plated finishes and the inside is made of palisander wood veneer, containing several storage compartments, a bed, a TV, desk, mini bar and a sofa.

It is a complete bedroom set for a children's space.

#### MATERIALS

Fiberglass and Resin, Acrylic, Stainless Steel, Palissander Wood Veneer

#### INISHES D

/idth: 400 cm | 157.5" epth: 185 cm | 72.8" eight: 220 cm | 86.6" lattress: 190x90 cm | 75"x35.5"

Bun Van | Diana Floor Lamp XL