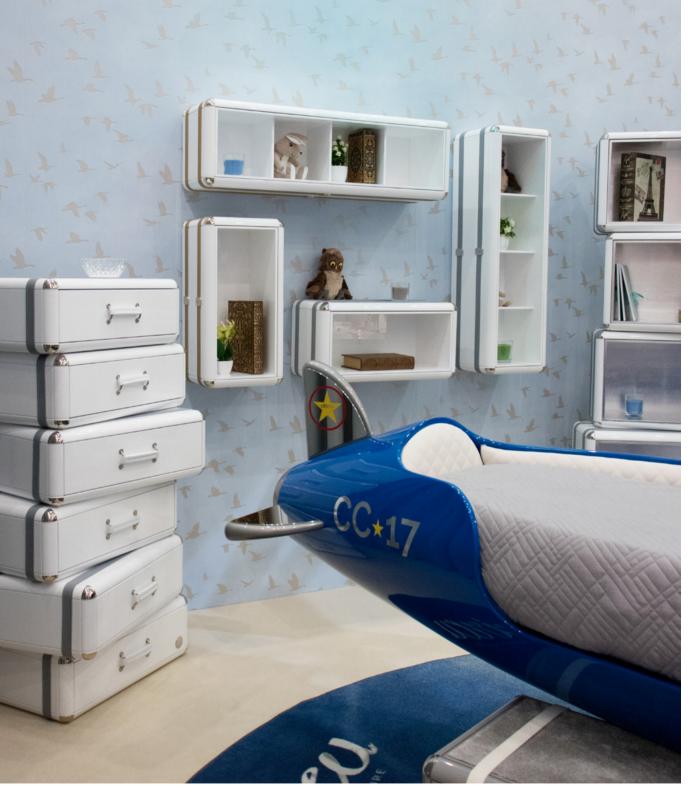

# BEDS

Kings & Queens Castle p.10 Cloud Bed p.16 Bun Van p.24 Fantasy Air Balloon p.30 Little Mermaid p.38 Sky B Plane p.44 Sky One p.48 Teepee Room p.54

## SKY B PLANE

#### Bed

The Sky B Plane is an airplane kids bed with an aviation-inspired design that it's meant to be educational and engaging. An airplane theme decoration for kids' rooms is perfect to encourage the adventurous spirit of children.

Inspired by kids' fantasy world, they will easily relate this kids' themed bed to the Disney movie "Planes" character Leadbottom, an iconic biplane wing aircraft used in the early years of aviation.

The body is entirely made of fiberglass with glossy varnish applied and chrome plated finishes in the engine and wheels. The Sky B Plane has several storage compartments and the top wing is designed to be used as a bookshelf. The decorative suitcases include secret storage compartments and allow an easy access to the bed.

# STORAGE

Fantasy Air Bookcase p.116 Fantasy Air Chest 6 Drawers p.118 Fantasy Air Chest 3 Drawers p.122 Fantasy Air Shelf Big & Small p.126 Fantasy Air Nightstand p.130 Sky Bookcase p.134 Sky Chest 6 Drawers p.138 Sky Chest 3 Drawers p.142 Sky Nightstand p.146 Cloud Chest 6 Drawers p.150 Cloud Chest 3 Drawers p.156 Cloud Nightstand p.162 Cloud Shelf Big & Small p.168 Cloud Vanity Console p.176 Gold, Silver & Copper Toy Box p.182