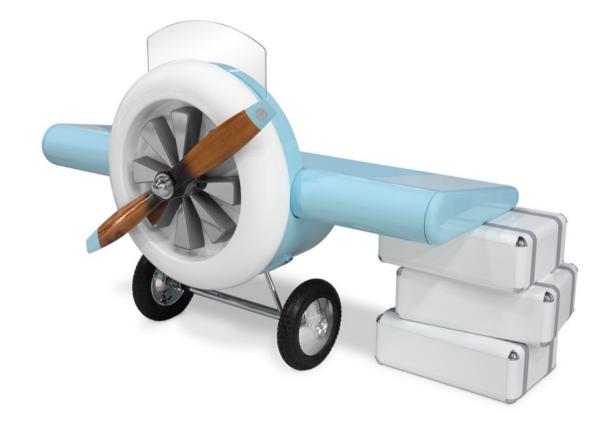

#### Bed

The Sky B Plane is an airplane kids bed with an aviation-inspired design that it's meant to be educational and engaging. An airplane theme decoration for kids' rooms is perfect to encourage the adventurous spirit of children.

Inspired by kids' fantasy world, they will easily relate this kids' themed bed to the Disney movie "Planes" character Leadbottom, an iconic biplane wing aircraft used in the early years of aviation.

The body is entirely made of fiberglass with glossy varnish applied and chrome plated finishes in the engine and wheels. The Sky B Plane has several storage compartments and the top wing is designed to be used as a bookshelf. The decorative suitcases include secret storage compartments and allow an easy access to the bed.

#### MATERIALS

Fiberglass and Resin, Rubber, Stainless Steel, Wood

#### FINISHES

Width: 285 cm | 112.2" Depth: 280 cm | 110.2" Height: 170 cm | 66.9" Mattress: 190x75 cm | 75"x29.5" *conical shape)* 

Sky B Plane Bed | Cloud Lamp Big | Cloud Lamp Small | Sky Chest 3 Drawers | Sky Chest 6 Drawers