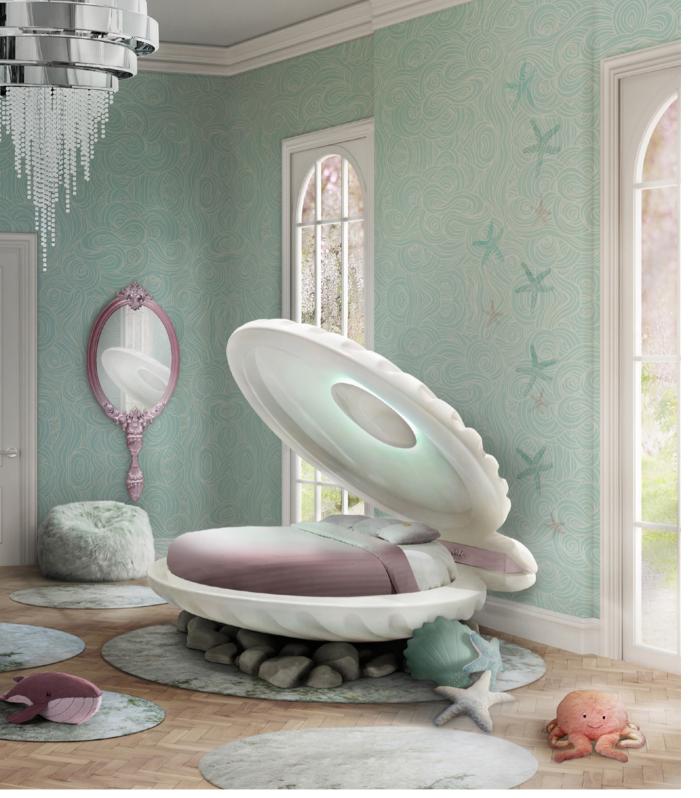

## LITTLE MERMAID

Bea

Little Mermaid is a shell bed, inspired by the Disney's princess Ariel and her undersea kingdom. This luxurious princess bed is a unique item that will highlight the decor of any little girl's room.

Produced entirely in fiberglass, it seats atop rocks and features two round halves joined by a reinforced hinge area, which allows the structure to stand still without closing or sealing. The finishes are in a paint pigment that provides an exclusive color changing effect.

The inside of this shell bed is pure magic, featuring a round mattress and a glowing color-changing light coming from the top shell, turning it into a relaxing space and sensory environment.

MATERIALS Fiberglass and Re STANDARD FINISHES

Little Mermaid Bed | Magical Mirror | Guggenheim Chandelier by Luxxu Modern Design & Living