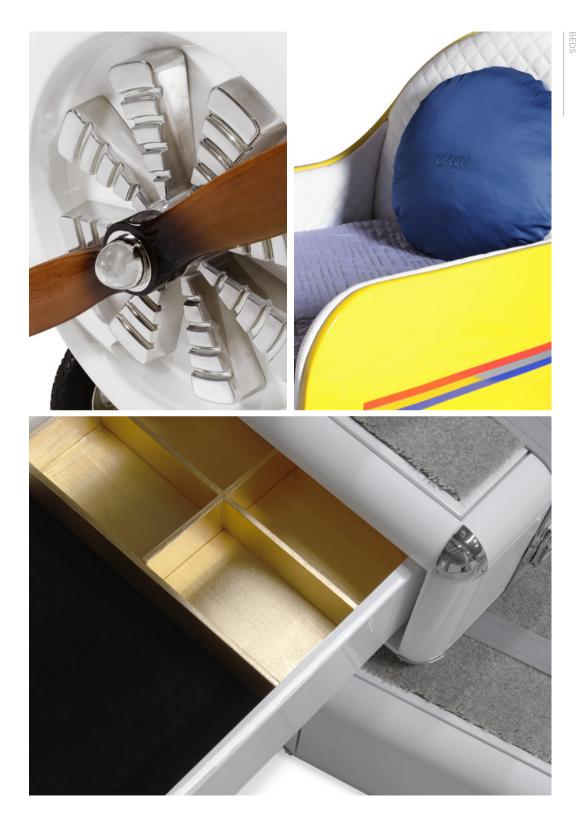

#### Bed

The Sky B Plane is an airplane kids bed with an aviation-inspired design that it's meant to be educational and engaging. An airplane theme decoration for kids' rooms is perfect to encourage the adventurous spirit of children.

Inspired by kids' fantasy world, they will easily relate this kids' themed bed to the Disney movie "Planes" character Leadbottom, an iconic biplane wing aircraft used in the early years of aviation.

The body is entirely made of fiberglass with glossy varnish applied and chrome plated finishes in the engine and wheels. The Sky B Plane has several storage compartments and the top wing is designed to be used as a bookshelf. The decorative suitcases include secret storage compartments and allow an easy access to the bed.

#### MATERIALS

Fiberglass and Resin, Rubber, Stainless Steel, Wood

#### FINISHES

Width: 285 cm | 112.2" Depth: 280 cm | 110.2" Height: 170 cm | 66.9" Mattress: 190x75 cm | 75"x29.5" *conical shape)* 

Sky B Plane Bed | Cloud Lamp Big | Cloud Lamp Small | Sky Chest 3 Drawers | Sky Chest 6 Drawers