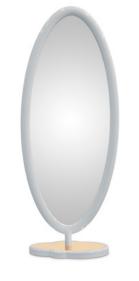

#### Floor Mirror

- This exquisite mirror is the perfect piece of decoration that will embellish any children's bedroom.
- It resembles every fantasy story created by Pixar and automatically magnifies the beauty of the room.
- In front of it, your child can be and do anything he/she dreams of.

DIMENSIONS Width: 76 cm| 30" Depth: 40 cm | 15.7" Height: 185 cm | 72.8"

Milk

Sage Grey

Cream

Light Blue

Taupe

Cloud Mirror | Cloud Nightstand | Cloud Bed 'live at M&O Paris January 2019