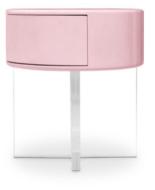

# CLOUD VANITY CONSOLE

## Dressing Table

This Cloud Vanity Console is the ideal item for a magical inspired bedroom

It's original cloud shaped form has unique details that were specially made to make little girls feel like true princesses living in a fairytale. It will highlight even more the beauty of your baby and increase their imagination.

It features a mirror and a Cloud Puff that perfectly complete the piece.

MATERIALS

STANDARE and Light Pink ( and and Velvet mish Width: 195 cn Depth: 53 cm

Milk

Sage Grey

Cream

Taupe