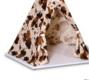

### **TEEPEE ROOM**

#### Bed/Room

Teepee is a children's tent bed inspired by the traditional indigenous tents. The Teepee Room has a playful design influenced by the Disney princess Pocahontas and her freespirited and highly spiritual personality. Kids will be drawn to this room because of the sense of adventure that it inspires.

Constructed from a solid oak veneer, both on the base, bed and storage, it is then supported by a 5-pole structure with a covering in synthetic leather, with peach skin texture.

It is comfortable, cozy and playful, featuring interactive design elements such as a remote controlled light and sound system and a toy box that functions as a secret compartment.

The Teepee Room has a RGB light and speakers and it can be controlled by a mobile app (or with remote control). That connects by bluetooth and you can choose the music you want to play in your smartphone. The app has also a sleep assistant and you can choose the color intensity of the light and lighting effects.

#### MATERIALS

Aluminum, Acrylic, Brass, Oak Veneer, Synthetic Leather With Peach Skin Texture

#### DARD FINISHES

iameter: 280 cm | 110.2" eight: 245 cm | 96.4" attress: 190x90 cm | 75"x35.5"

Teepee Room | Tribal Chair | Thompson Stool by Boca do Lobo

1<sup>st</sup> is a Themed Bed

2<sup>nd</sup> is a Room