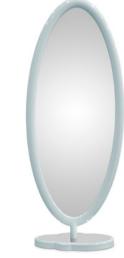

This exquisite wall mirror is the perfect piece of decoration to create a charming environment in the children's bedroom. "Magic Mirror on the wall, who's the fairest one of all?" is one of the most remarkable quotes of the Disney universe and an inspiration for this mirror design.

The varnish applied to the mirror has a Chameleon effect, that gives the illusion of color changing, bringing a magical feeling to this unique item. The Chameleon Mirror is made entirely by hand, using traditional techniques of carving, with a silver leaf finishing.

MATERIALS Wood STANDARD FINISHES Chameleon Special Pa

DIMENSIONS Width: 70 cm | 27.5" Depth: 6 cm | 2.4" Height: 155 cm | 61"

Chameleon Pink Mirror | Silver Toy Box | Cloud Lamp Big | Cloud Lamp Small