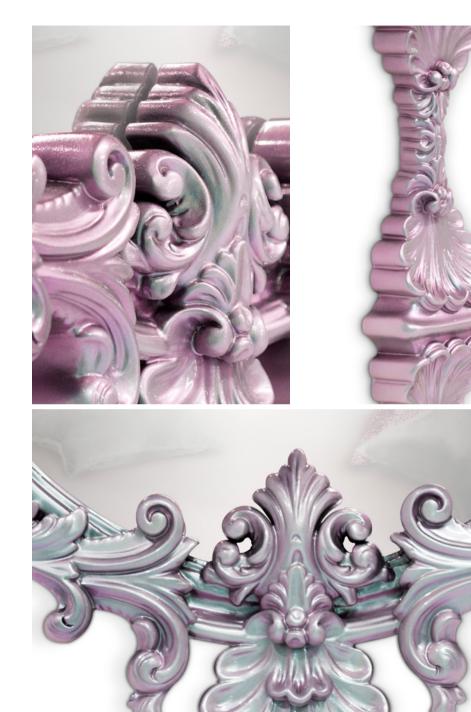

# MAGICAL MIRROR

## Mirror with Tv 22" | Pink or Blue

Inspired by the mirror of the wicked witch of Snow White, this kids' mirror is also magical! "Magic Mirror on the wall, who's the fairest one of all?" is one of the most remarkable quotes of the Disney universe and an inspiration for this item. The Magical Mirror is the perfect wall mirror to give your little majesty's room a charming decor.

This unique item appears as a normal mirror but, with magic it turns into a movie screen, due to the 22" TV inside.

Made entirely by hand, using traditional techniques of carving, it features silver leaf finishes with pink translucent varnish applied.

The varnish applied to the mirror has a Chameleon effect, that gives the illusion of color changing, bringing a magical feeling to this unique item. The Chameleon Mirror is made entirely by hand, using traditional techniques of carving, with a silver leaf finishing.