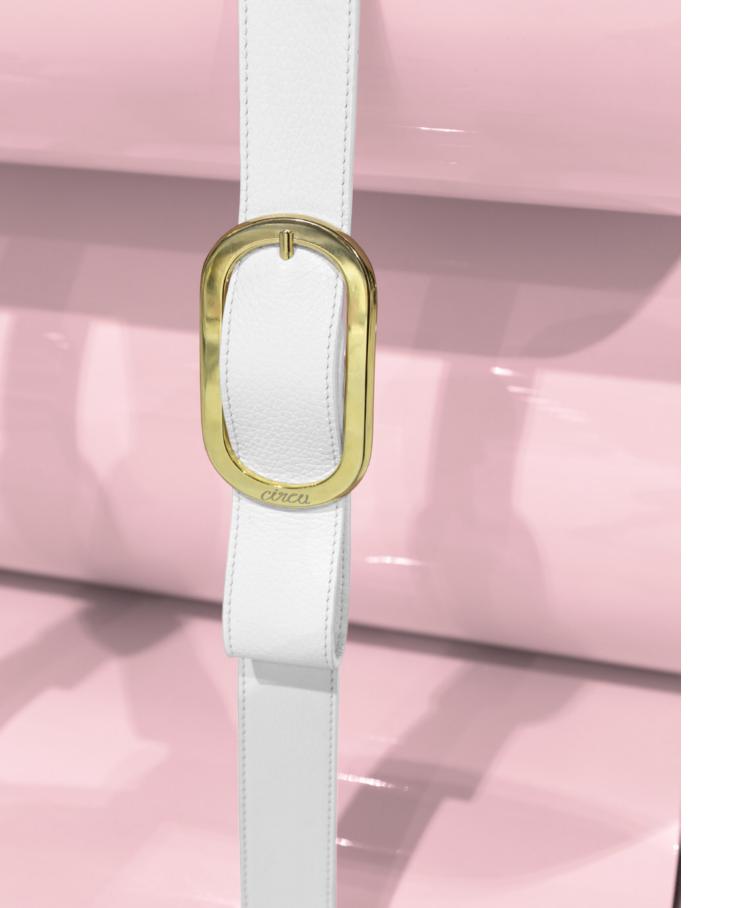

It has a costum made bucle that resembles the spirit of adventures.

MATERIALS Wood and Synthetic Lea STANDARD FINISH Light Pink Glossy Va and Gold Plated

DIMENSIONS Width: 80 cm | 31.5" Depth: 47 cm | 18.5" Height: 130 cm | 51"

It has a personalized buckle that resembles the spirit of adventures.

**MATERIALS** Wood and Synthetic Lea STANDARD FINISI Light Pink Glossy V and Gold Plated

DIMENSIONS Width: 115 cm| 45.2" Depth: 63 cm | 24.8" Height: 76 cm | 30"