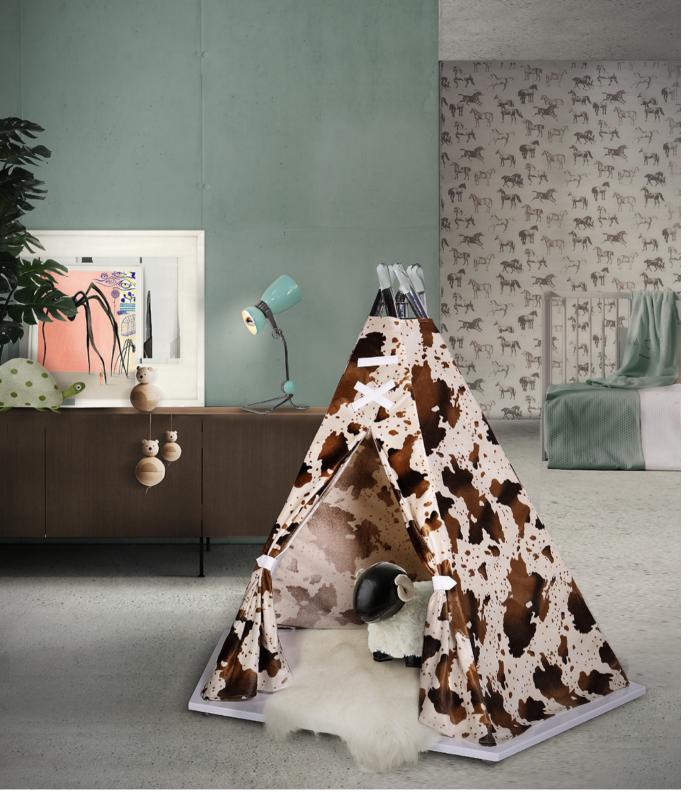

### **TEEPEE ROOM**

#### Bed/Room

Teepee is a children's tent bed inspired by the traditional indigenous tents. The Teepee Room has a playful design influenced by the Disney princess Pocahontas and her freespirited and highly spiritual personality. Kids will be drawn to this room because of the sense of adventure that it inspires.

Constructed from a solid oak veneer, both on the base, bed and storage, it is then supported by a 5-pole structure with a covering in synthetic leather, with peach skin texture.

It is comfortable, cozy and playful, featuring interactive design elements such as a remote controlled light and sound system and a toy box that functions as a secret compartment.