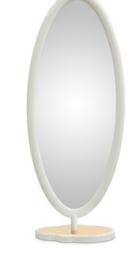

# MAGICAL MIRROR

## Mirror with Tv 22" | Pink or Blue

Inspired by the mirror of the wicked witch of Snow White, this kids' mirror is also magical! "Magic Mirror on the wall, who's the fairest one of all?" is one of the most remarkable quotes of the Disney universe and an inspiration for this item. The Magical Mirror is the perfect wall mirror to give your little majesty's room a charming decor.

This unique item appears as a normal mirror but, with magic it turns into a movie screen, due to the 22" TV inside.

Made entirely by hand, using traditional techniques of carving, it features silver leaf finishes with pink translucent varnish applied.

MATERIALS

STANDARD FINISHE Silver Leaf, Pink Or B

**DIMENSIONS** Width: 70 cm | 27.5" Depth: 10 cm | 3.9" Height: 155 cm | 61"

Magical Mirror | Cloud Lamp Small | Audrey Chair by Koket

Wall Mirror | Special Blue or Pink