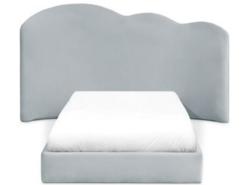

## **CLOUD BED**

#### Bed

Its cloud shaped form is only one of the details that make this piece whimsical and a perfect item for any bedroom.

Every detail was made thinking about the comfort and well being of children. Bedtime stories and magical dreams are a certainty in this piece.

With this bed, your little one will feel like he is up in the clouds

STANDARD FINISH

Width: 193 cm | 75.9" Depth: 207 cm | 81.5" Height: 100 cm | 39.5" Mattress: 90x190 cm | 35.4"x74.8

Cloud Bed | Cloud 2 Seat | Cloud Nightstand | Cloud Rug | Cloud Shelf Big | Cloud Shelf Small | Cloud Lamp Small Cloud Sofa | Cloud Chest 6 Drawers | Diana Table Lamp | Silver Toy Box | Cloud Vanity Console | Cloud Puff

Milk Velvet

Sage Grey Velvet

Cream Velvet

Light Blue Velvet

Taupe Velvet