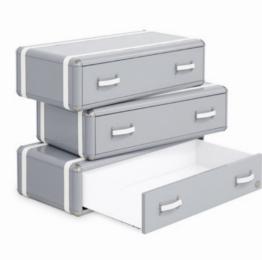

#### Chest

The Fantasy Air Chest is a kids' chest of drawers inspired by the Disney movie "Up" and it is the perfect storage item for a dreamy bedroom decoration.

With a creative and playful design, the Fantasy Air Chest is inspired by vintage travel suitcases to reinforce the connection between children and exploring. It features 6 drawers and the decorative suitcases are piled up to provide extra storage.

#### Chest

The Fantasy Air Chest is a kids' chest of drawers inspired by the Disney movie "Up" and it is the perfect storage item for a dreamy bedroom decoration.

With a creative and playful design, the Fantasy Air Chest is inspired by vintage travel suitcases to reinforce the connection between children and exploring. It features 3 drawers and the decorative suitcases are piled up to provide extra storage.

#### Chest

The Sky Chest is a kids' chest of drawers inspired by the Disney movie "Planes" and it is the perfect storage item for your aviation inspired bedroom decoration.

With a creative and playful design, the Sky Chest is inspired by vintage travel suitcases to reinforce the connection between children and exploring. It features 3 drawers and the decorative suitcases are piled up to provide extra storage.