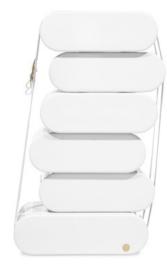

# FANTASY AIR BOOKCASE

# FANTASY AIR

#### Bookcase

The Fantasy Air Bookcase is a kids' bookcase inspired by the Disney movie "Up" and it is the perfect storage item for a dreamy bedroom decoration.

With a creative and playful design, the Fantasy Air Bookcase is inspired by vintage travel suitcases to reinforce the connection between children and exploring. The decorative suitcases are piled up to provide extra storage.

Built in wood, lacquered in glossy white, with details in synthetic leather and gold plated finishes.

MATERIALS

TANDARD FINISHES

l, Metal, letic Leather uered In Glossy White, Parts In Gold or I Plated Finishing

ssy White, Width: 100 d or Depth: 46 c shing, Height: 190 rey

2

AGE