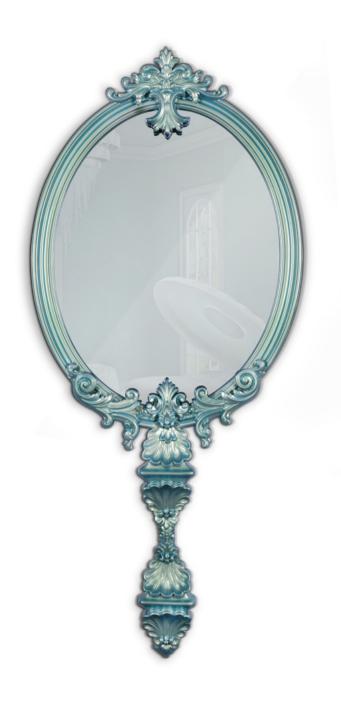

# MAGICAL MIRROR

## Mirror with Tv 22" | Pink or Blue

Inspired by the mirror of the wicked witch of Snow White, this kids' mirror is also magical! "Magic Mirror on the wall, who's the fairest one of all?" is one of the most remarkable quotes of the Disney universe and an inspiration for this item. The Magical Mirror is the perfect wall mirror to give your little majesty's room a charming decor.

This unique item appears as a normal mirror but, with magic it turns into a movie screen, due to the 22" TV inside.

Made entirely by hand, using traditional techniques of carving, it features silver leaf finishes with pink translucent varnish applied.

MATERIALS

STANDARD FINISHE Silver Leaf, Pink Or B

**DIMENSIONS** Width: 70 cm | 27.5" Depth: 10 cm | 3.9" Height: 155 cm | 61"

Magical Mirror | Cloud Lamp Small | Audrey Chair by Koket

Wall Mirror | Special Blue or Pink