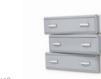

# SKY 3 DRAWERS

#### Chest

The Sky Chest is a kids' chest of drawers inspired by the Disney movie "Planes" and it is the perfect storage item for your aviation inspired bedroom decoration.

With a creative and playful design, the Sky Chest is inspired by vintage travel suitcases to reinforce the connection between children and exploring. It features 3 drawers and the decorative suitcases are piled up to provide extra storage.

Built in wood, lacquered in glossy grey, with details in synthetic leather and nickel finishes.

**MATERIALS** Wood, Metal, Synthetic Leaf

STANDARD FINISHES Lacquered In Glossy Grey, Metal Parts In Nick Finishing, Strips In Whit DIMENSIONS

Width: 106 cm | 41.7" el Depth: 54 cm | 21.2" Height: 75 cm | 29.5"