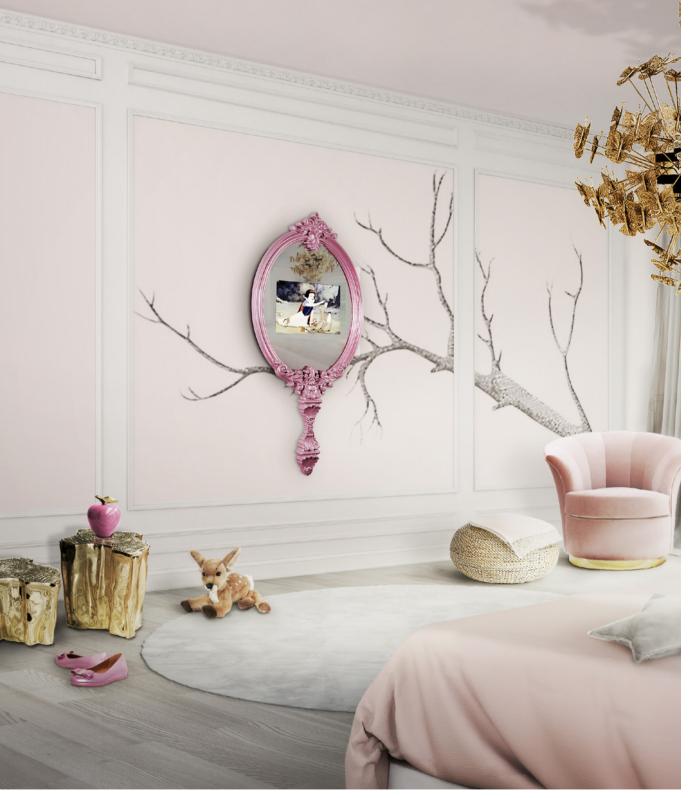

# MAGICAL MIRROR

## Mirror with Tv 22" | Pink or Blue

Inspired by the mirror of the wicked witch of Snow White, this kids' mirror is also magical! "Magic Mirror on the wall, who's the fairest one of all?" is one of the most remarkable quotes of the Disney universe and an inspiration for this item. The Magical Mirror is the perfect wall mirror to give your little majesty's room a charming decor.

This unique item appears as a normal mirror but, with magic it turns into a movie screen, due to the 22" TV inside.

Made entirely by hand, using traditional techniques of carving, it features silver leaf finishes with pink translucent varnish applied.

MATERIALS

STANDARD FINISHE Silver Leaf, Pink Or B

**DIMENSIONS** Width: 70 cm | 27.5" Depth: 10 cm | 3.9" Height: 155 cm | 61"

Magical Mirror | Cloud Lamp Small | Audrey Chair by Koket

Wall Mirror | Special Blue or Pink