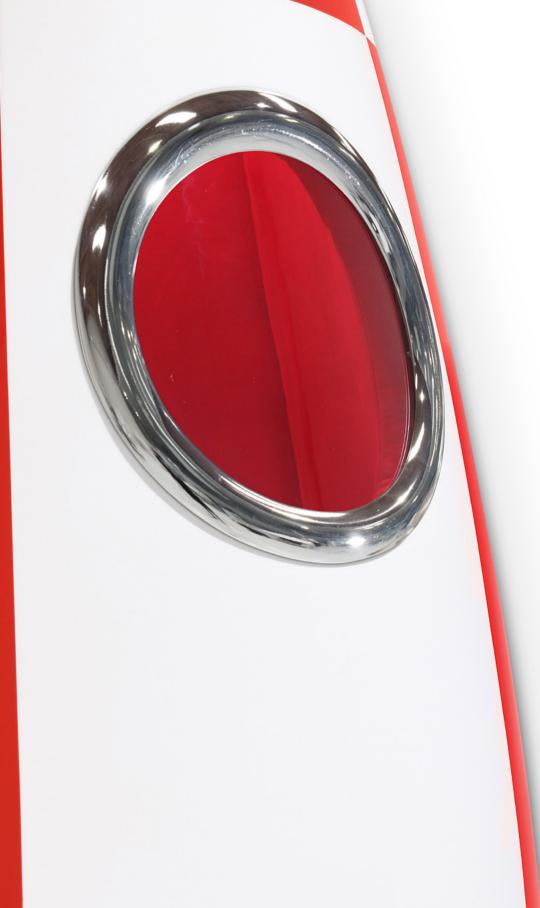

## ROCKY ROCKET

The Rocky Rocket it's a children's interactive chair, painted in red and white checkered pattern. The moon rocket has become an iconic symbol for kids, while parents will recognize it from the adventures of Tintin, kids will relate it to Buzz Lightyear from "Toy Story".

It is built using top-quality materials such as wood, being robust in design and dream on the interiors, due to its red velvet upholstered walls and cushioned flooring.

MATERIALS

rglass and Resin, et, Wood, Aluminum GTANDARD FINISHES Glossy Varnish, Velvet Glocking Technique, Gold Leaf, Chrome