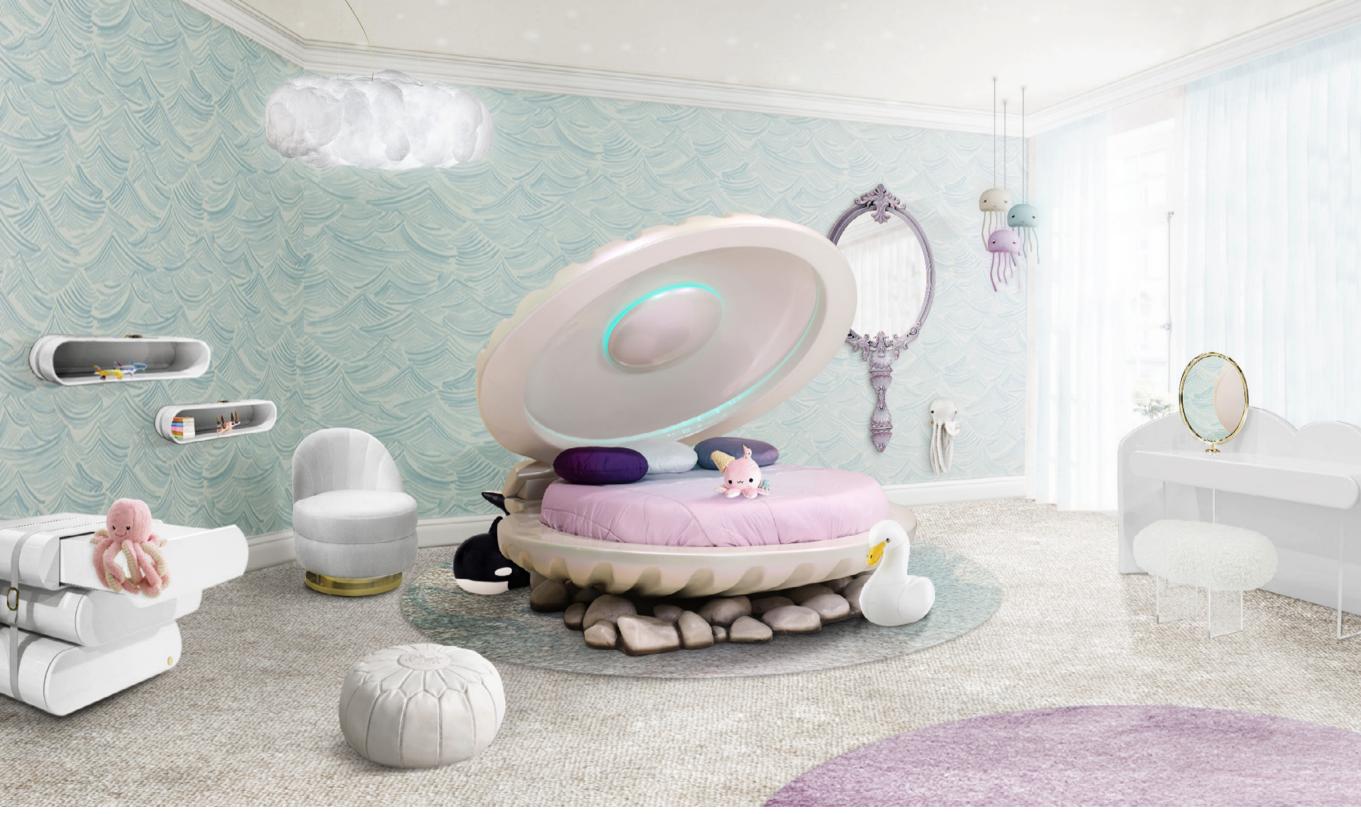

## LITTLE MERMAID

Bea

Little Mermaid is a shell bed, inspired by the Disney's princess Ariel and her undersea kingdom. This luxurious princess bed is a unique item that will highlight the decor of any little girl's room.

Produced entirely in fiberglass, it seats atop rocks and features two round halves joined by a reinforced hinge area, which allows the structure to stand still without closing or sealing. The finishes are in a paint pigment that provides an exclusive color changing effect.

The inside of this shell bed is pure magic, featuring a round mattress and a glowing color-changing light coming from the top shell, turning it into a relaxing space and sensory environment.

MATERIALS Fiberglass and Re STANDARD FINISHES

iam: 200 cm | 78.7" eight: 180 cm | 70.8" lattress Diam: 150 cm | 59"

Little Mermaid Bed | Cloud Vanity Console | Cloud Chest 3 Drawers | Chameleon Pink Mirror Cloud Puff | Cloud Shelves Big & Small | Cloud Lamp Big