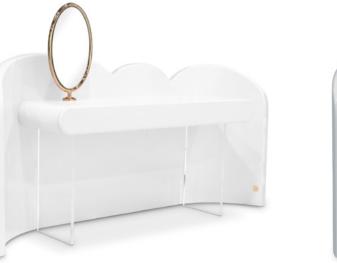

# CLOUD VANITY CONSOLE

## Dressing Table

This Cloud Vanity Console is the ideal item for a magical inspired bedroom

It's original cloud shaped form has unique details that were specially made to make little girls feel like true princesses living in a fairytale. It will highlight even more the beauty of your baby and increase their imagination.

It features a mirror and a Cloud Puff that perfectly complete the piece.

MATERIALS

STANDARE and Light Pink ( and and Velvet mish Width: 195 cn Depth: 53 cm

Milk

Sage Grey

Cream

Taupe