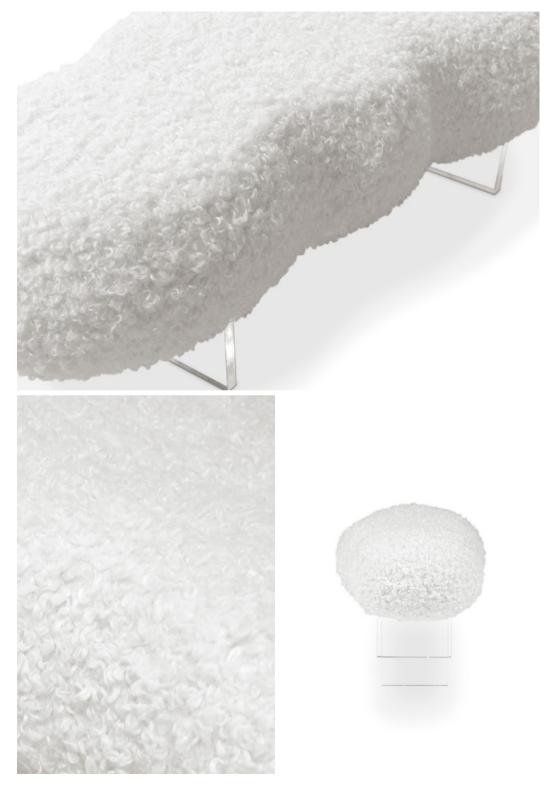

#### Bed

Its cloud shaped form is only one of the details that make this piece whimsical and a perfect item for any bedroom.

Every detail was made thinking about the comfort and well being of children. Bedtime stories and magical dreams are a certainty in this piece.

With this bed, your little one will feel like he is up in the clouds

STANDARD FINISH

Width: 193 cm | 75.9" Depth: 207 cm | 81.5" Height: 100 cm | 39.5" Mattress: 90x190 cm | 35.4"x74.8

Cloud Bed | Cloud 2 Seat | Cloud Nightstand | Cloud Rug | Cloud Shelf Big | Cloud Shelf Small | Cloud Lamp Small Cloud Sofa | Cloud Chest 6 Drawers | Diana Table Lamp | Silver Toy Box | Cloud Vanity Console | Cloud Puff

Milk Velvet

Sage Grey Velvet

Cream Velvet

Light Blue Velvet

Taupe Velvet