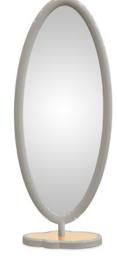

#### Floor Mirror

- This exquisite mirror is the perfect piece of decoration that will embellish any children's bedroom.
- It resembles every fantasy story created by Pixar and automatically magnifies the beauty of the room.
- In front of it, your child can be and do anything he/she dreams of.

DIMENSIONS Width: 76 cm| 30" Depth: 40 cm | 15.7" Height: 185 cm | 72.8"

Milk

Sage Grey

Cream

Light Blue

Taupe

Cloud Mirror | Cloud Nightstand | Cloud Bed 'live at M&O Paris January 2019