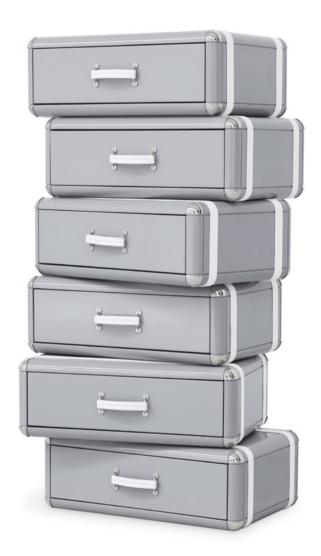

# FANTASY AIR 6 DRAWERS

#### Chest

The Fantasy Air Chest is a kids' chest of drawers inspired by the Disney movie "Up" and it is the perfect storage item for a dreamy bedroom decoration.

With a creative and playful design, the Fantasy Air Chest is inspired by vintage travel suitcases to reinforce the connection between children and exploring. It features 6 drawers and the decorative suitcases are piled up to provide extra storage.

Built in wood, lacquered in glossy white, with details in synthetic leather and gold plated finishes.

**MATERIALS** Wood, Metal, Synthetic Leath

STANDARD FINISHES Lacquered In Glossy White, Metal Parts In or Nickel Plated Finish Strips In Gold or Grey DIMENSIONS

Width: 70 cm | 27.5" Id Depth: 50 cm | 19.6" g. Height: 130 cm | 51.1"

Fantasy Air Chest 6 Drawers | Diana Light Pink Table Lamp 'live at M&O Paris January 2018