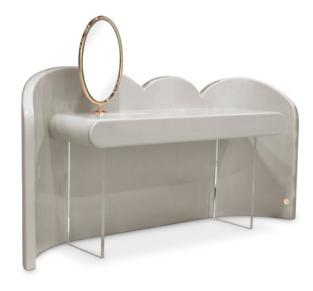

# CLOUD VANITY CONSOLE

## Dressing Table

This Cloud Vanity Console is the ideal item for a magical inspired bedroom

It's original cloud shaped form has unique details that were specially made to make little girls feel like true princesses living in a fairytale. It will highlight even more the beauty of your baby and increase their imagination.

It features a mirror and a Cloud Puff that perfectly complete the piece.

MATERIALS

STANDARE and Light Pink ( and and Velvet mish Width: 195 cn Depth: 53 cm

Milk

Sage Grey

Cream

Taupe