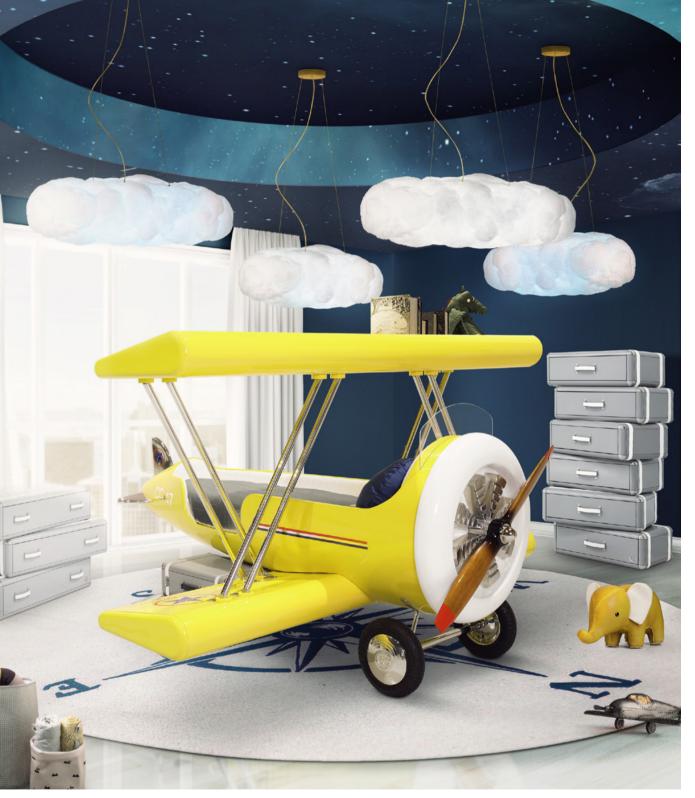

## SKY B PLANE

#### Bed

The Sky B Plane is an airplane kids bed with an aviation-inspired design that it's meant to be educational and engaging. An airplane theme decoration for kids' rooms is perfect to encourage the adventurous spirit of children.

Inspired by kids' fantasy world, they will easily relate this kids' themed bed to the Disney movie "Planes" character Leadbottom, an iconic biplane wing aircraft used in the early years of aviation.

The body is entirely made of fiberglass with glossy varnish applied and chrome plated finishes in the engine and wheels. The Sky B Plane has several storage compartments and the top wing is designed to be used as a bookshelf. The decorative suitcases include secret storage compartments and allow an easy access to the bed.

#### MATERIALS

Fiberglass and Resin, Rubber, Stainless Steel, Wood

#### FINISHES

Width: 285 cm | 112.2" Depth: 280 cm | 110.2" Height: 170 cm | 66.9" Mattress: 190x75 cm | 75"x29.5" *conical shape)* 

Sky B Plane Bed | Cloud Lamp Big | Cloud Lamp Small | Sky Chest 3 Drawers | Sky Chest 6 Drawers