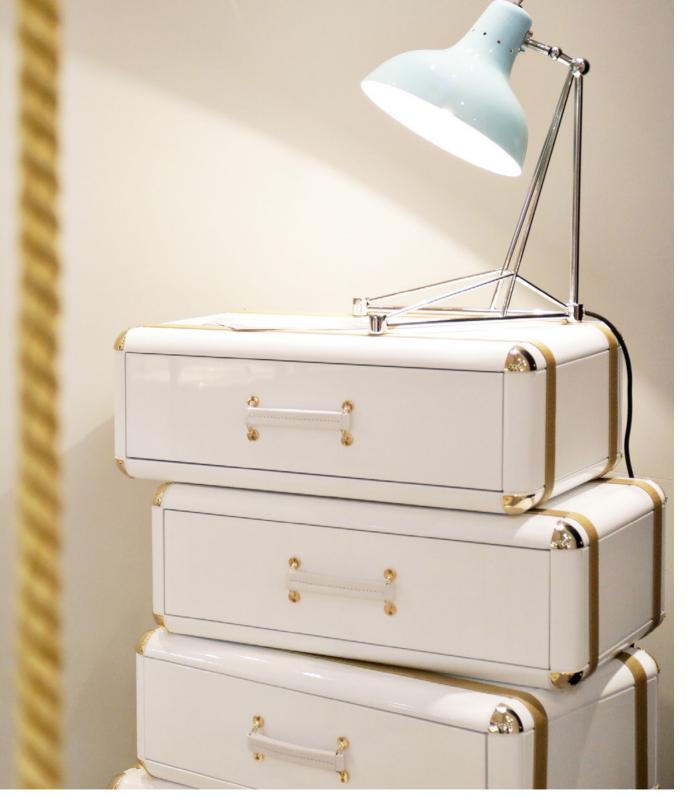

# FANTASY AIR 3 DRAWERS

#### Chest

The Fantasy Air Chest is a kids' chest of drawers inspired by the Disney movie "Up" and it is the perfect storage item for a dreamy bedroom decoration.

With a creative and playful design, the Fantasy Air Chest is inspired by vintage travel suitcases to reinforce the connection between children and exploring. It features 3 drawers and the decorative suitcases are piled up to provide extra storage.

Built in wood, lacquered in glossy white, with details in synthetic leather and gold plated finishes.

**MATERIALS** Wood, Metal, Synthetic Leath STANDARD FINISHES Lacquered In Glossy White, Metal Parts In G or Nickel Plated Finish Strips In Gold or Grey DIMENSIONS

Width: 106 cm | 41.7" Depth: 54 cm | 21.2" Height: 75 cm | 29.5"

Fantasy Air Chest 3 Drawers | Diana Light Pink Table Lamp | Magical Mirror