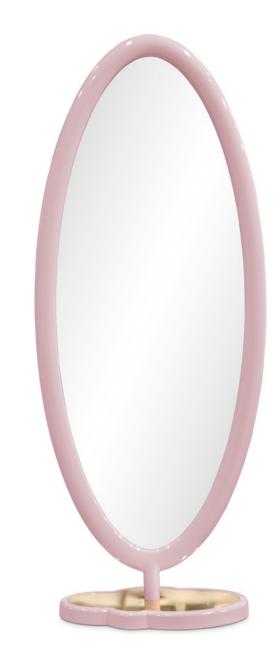

# MAGICAL MIRROR

## Mirror with Tv 22" | Pink or Blue

Inspired by the mirror of the wicked witch of Snow White, this kids' mirror is also magical! "Magic Mirror on the wall, who's the fairest one of all?" is one of the most remarkable quotes of the Disney universe and an inspiration for this item. The Magical Mirror is the perfect wall mirror to give your little majesty's room a charming decor.

This unique item appears as a normal mirror but, with magic it turns into a movie screen, due to the 22" TV inside.

Made entirely by hand, using traditional techniques of carving, it features silver leaf finishes with pink translucent varnish applied.

MATERIALS

STANDARD FINISHE Silver Leaf, Pink Or B

**DIMENSIONS** Width: 70 cm | 27.5" Depth: 10 cm | 3.9" Height: 155 cm | 61"

Magical Mirror | Cloud Lamp Small | Audrey Chair by Koket

Wall Mirror | Special Blue or Pink