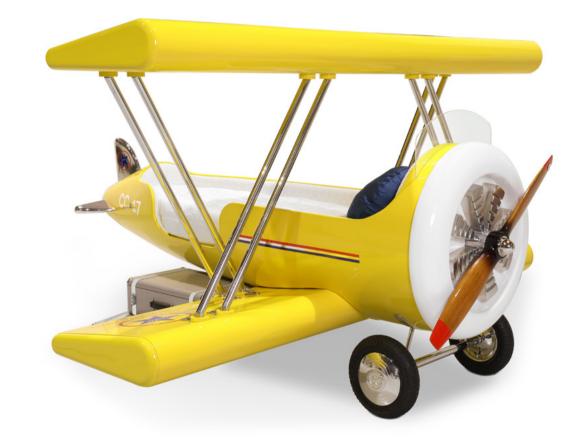

## SKY B PLANE

#### Bed

The Sky B Plane is an airplane kids bed with an aviation-inspired design that it's meant to be educational and engaging. An airplane theme decoration for kids' rooms is perfect to encourage the adventurous spirit of children.

Inspired by kids' fantasy world, they will easily relate this kids' themed bed to the Disney movie "Planes" character Leadbottom, an iconic biplane wing aircraft used in the early years of aviation.

The body is entirely made of fiberglass with glossy varnish applied and chrome plated finishes in the engine and wheels. The Sky B Plane has several storage compartments and the top wing is designed to be used as a bookshelf. The decorative suitcases include secret storage compartments and allow an easy access to the bed.

#### MATERIALS

Fiberglass and Resin, Rubber, Stainless Steel, Wood

#### FINISHES

Width: 285 cm | 112.2" Depth: 280 cm | 110.2" Height: 170 cm | 66.9" Mattress: 190x75 cm | 75"x29.5" *conical shape)* 

Sky B Plane Bed | Cloud Lamp Big | Cloud Lamp Small | Sky Chest 3 Drawers | Sky Chest 6 Drawers