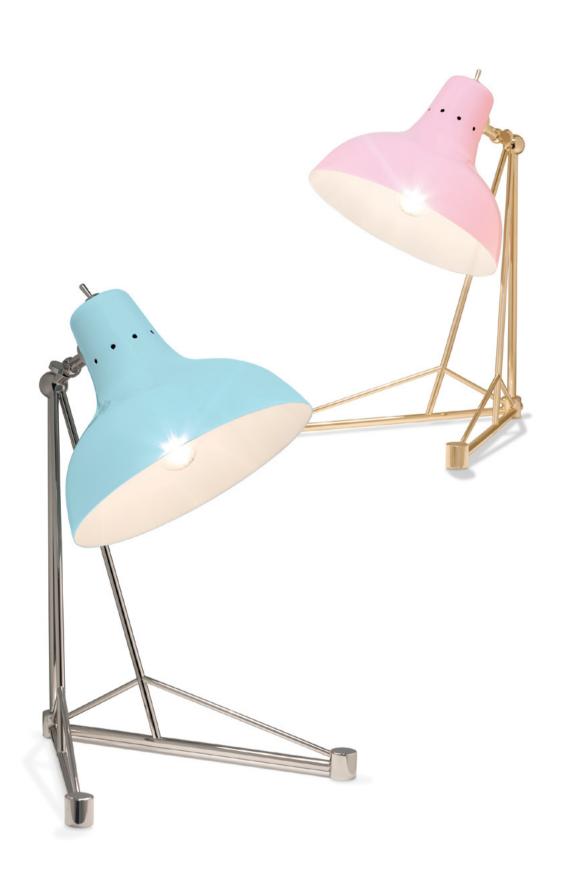

# **CLOUD LAMP**

#### Big & Small

This cloud lamp is made in an innovative material, created by Circu, designed in several layers and it has a fine coating with fire retardant.

Inside, it has a light and sound system are controlled by a mobile app (llight) or a remote with several options: choice of music, light effects, and sleep time.

The cloud lamp has a RGB light and speakers. The sound system can be controlled by a mobile app that connects with the cloud lamp by bluetooth. You can choose the music you want to play in your smartphone. The app has also a sleep assistant. The light system can be controlled by a mobile app or with a remote control. You can choose the color, the intensity of the light and lighting effects.

**MATERIALS** PVC and Cotto TANDARD FINISHES

/C and Cotton

ine Coating with Fire

Width: 100 cm | 1 lated Depth: 40 cm | 1

#### DIMENSIONS SMALL

Width: 60 cm | 23,6" Depth: 30 cm | 11,8" Height: 30 cm | 11,8"

Cloud Lamp Big

Cloud Lamp Small | Cloud Rug | Magma Mirror by Boca do Lobo | Soho White Sideboard by Boca do Lobo Ottoman Side Table by Boca do Lobo