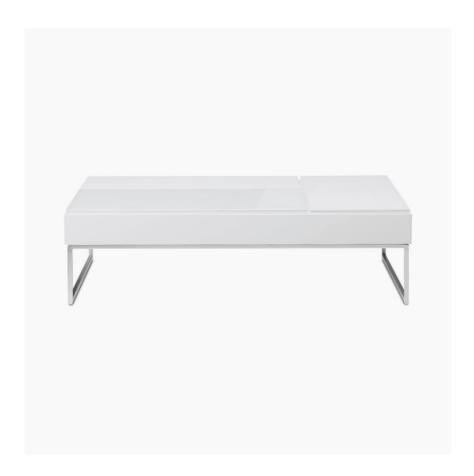

# Chiva

Chiva functional coffee table with storage

Tabletop: matt white lacquered/white glass

Leg: brushed steel

As shown £899.00

£764.15

This modern coffee table is pure functionality wrapped in great design. Hide your remotes, your magazines, your chargers and cables in the heart of the Chiva coffee table, with its clever integrated storage. Or raise the slim table tops to create the perfect height for afternoon tea. Slender metal legs accentuate the clean and light design, while keeping the coffee table low for a more casual vibe.

#### DIMENSIONS AND WEIGHT

Height: 32½/44½ cm Extended height: 44½ cm Length: 81/102 cm Extended length: 102 cm Width: 115/134½ cm Extended width: 134½ cm Tabletop thickness: 12 cm Height to table top: 21 cm Maximum weight load: 20 kg

#### **KEY FEATURES**

- With built-in storage
- Table tops can be lifted to use in a higher position