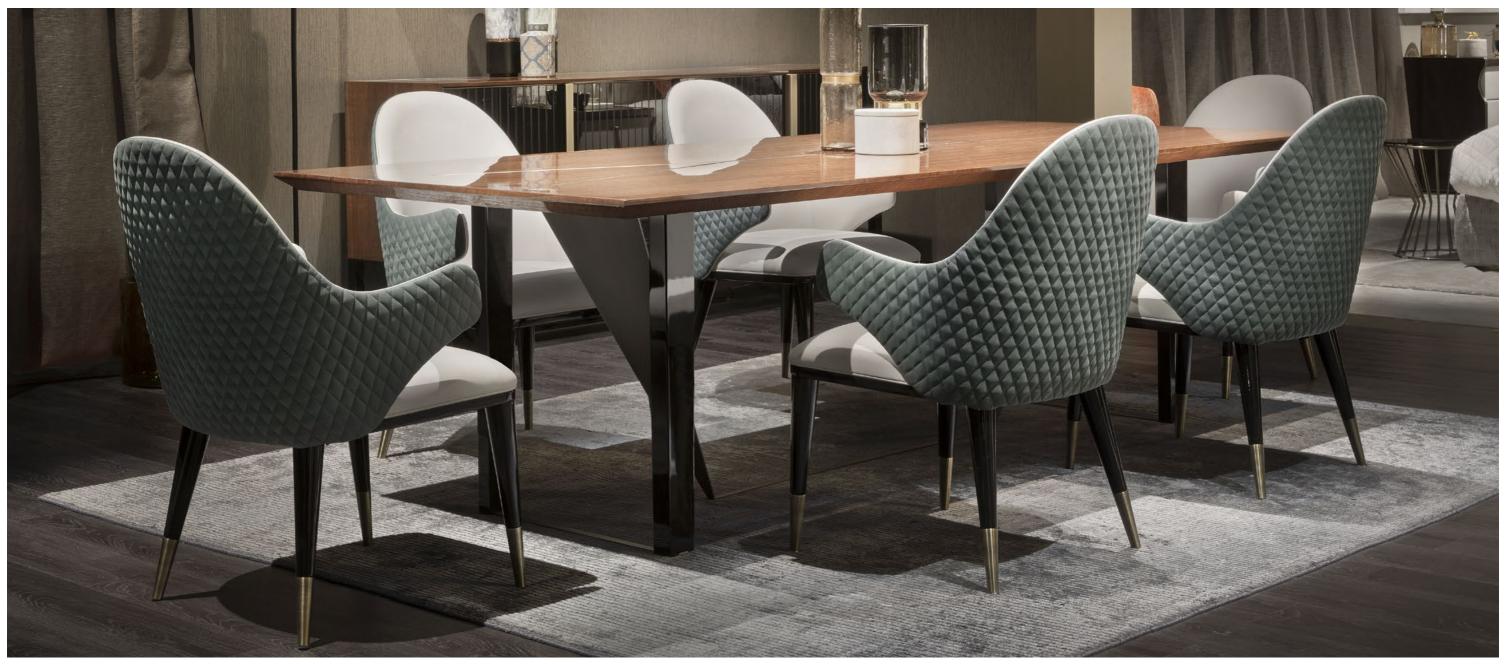

Designed by BOATTOMARTINO Studio

Designed by BOATTOMARTINO Studio

Prisma Collection, an evolution of geometric shapes inspired by precious stones. This Collection designed by BOATTOMARTINO Studio from Milan expresses a refined and contemporary luxury. The Madame chair finished tube quilted leather as a new interpretation of luxury and timeless elegance. Nature designed the elements from which we take inspiration. Capital products have an international style keeping the knowledge of tradition. We believe that the space you live express your personality; your aims, your ambition and your attitude.