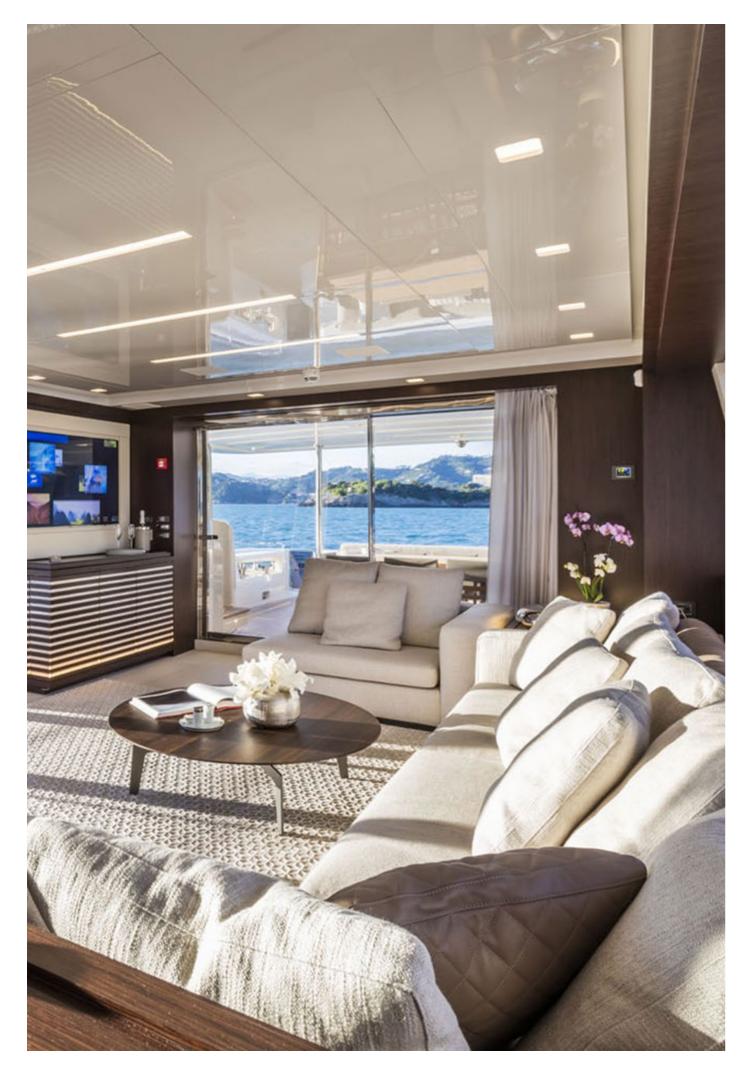

# **Yacht #01** 227ft

Grand Ocean's interior layout sleeps up to 12 guests in 7 rooms, including a master suite, 2 double cabins and 4 twin cabins. She is also capable of carrying up to 22 crew onboard to ensure a relaxed luxury yacht experience. Timeless styling, beautiful furnishings and sumptuous seating feature throughout to create an elegant and comfortable atmosphere.

# **Yacht #03** 262.47ft /80m

Grand Ocean's interior layout sleeps up to 12 guests in 7 rooms, including a master suite, 2 double cabins and 4 twin cabins. She is also capable of carrying up to 22 crew onboard to ensure a relaxed luxury yacht experience. Timeless styling, beautiful furnishings and sumptuous seating feature throughout to create an elegant and comfortable atmosphere.