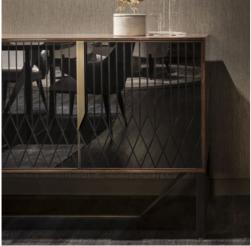

Details make the difference to let interior become comfortable and precious. Allure sofa fills up the space giving the sensation of elegance and sophistication. Ecletic service table and Audrey armchair: create an unconventional and exclusive décorand describe perfectly the Capital look. Its contemporary design together with its eclecticism gives to the Audrey armchair a sophisticated and elegant character. The Ecletic service table, with its simple copper shapes goes along elegantly with Audrey armchair satisfying all needs.

Designed by BOATTOMARTINO Studio

Sophisticated and stylish, Diva armchair fills your spaces thank to its finely quilted diamonds. The refinement of colours and geometric lines of Prisma sideboard makes all your spaces very chic. The house is for us a performance of our soul, an always variable set-up of what we are and we would like to be. Doors with serigraph are the soul and connotative elements of the collection suitable for any location,