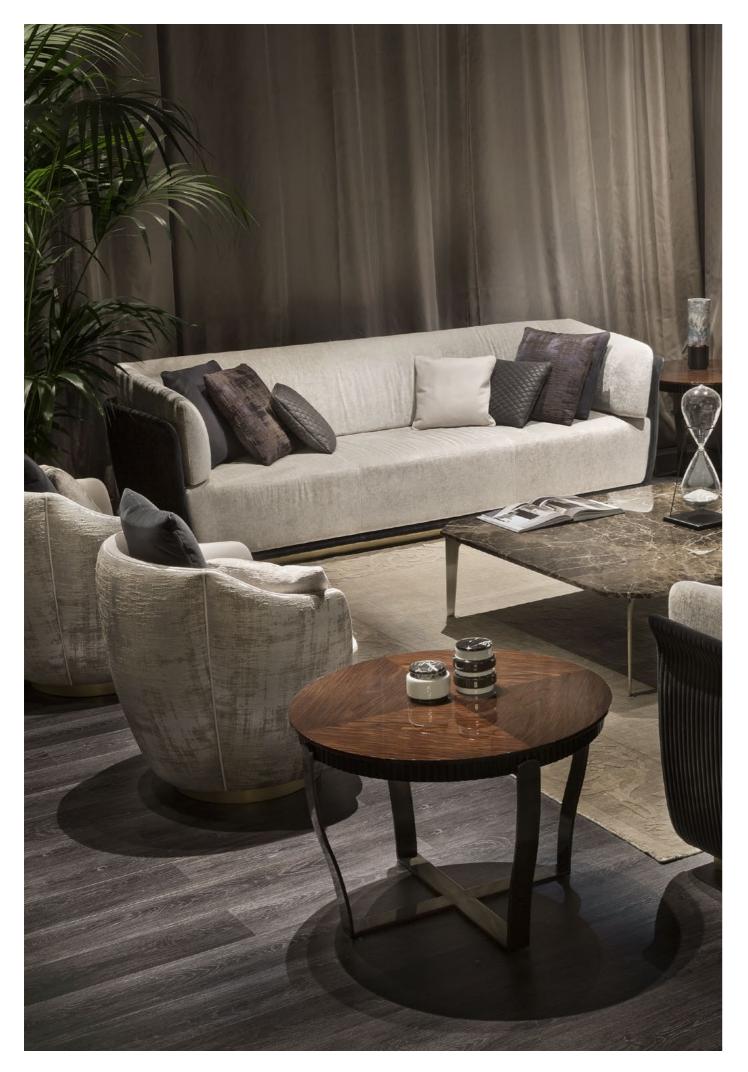

Details make the difference to let interior become comfortable and precious. Allure sofa fills up the space giving the sensation of elegance and sophistication. Ecletic service table and Audrey armchair: create an unconventional and exclusive décorand describe perfectly the Capital look. Its contemporary design together with its eclecticism gives to the Audrey armchair a sophisticated and elegant character. The Ecletic service table, with its simple copper shapes goes along elegantly with Audrey armchair satisfying all needs.