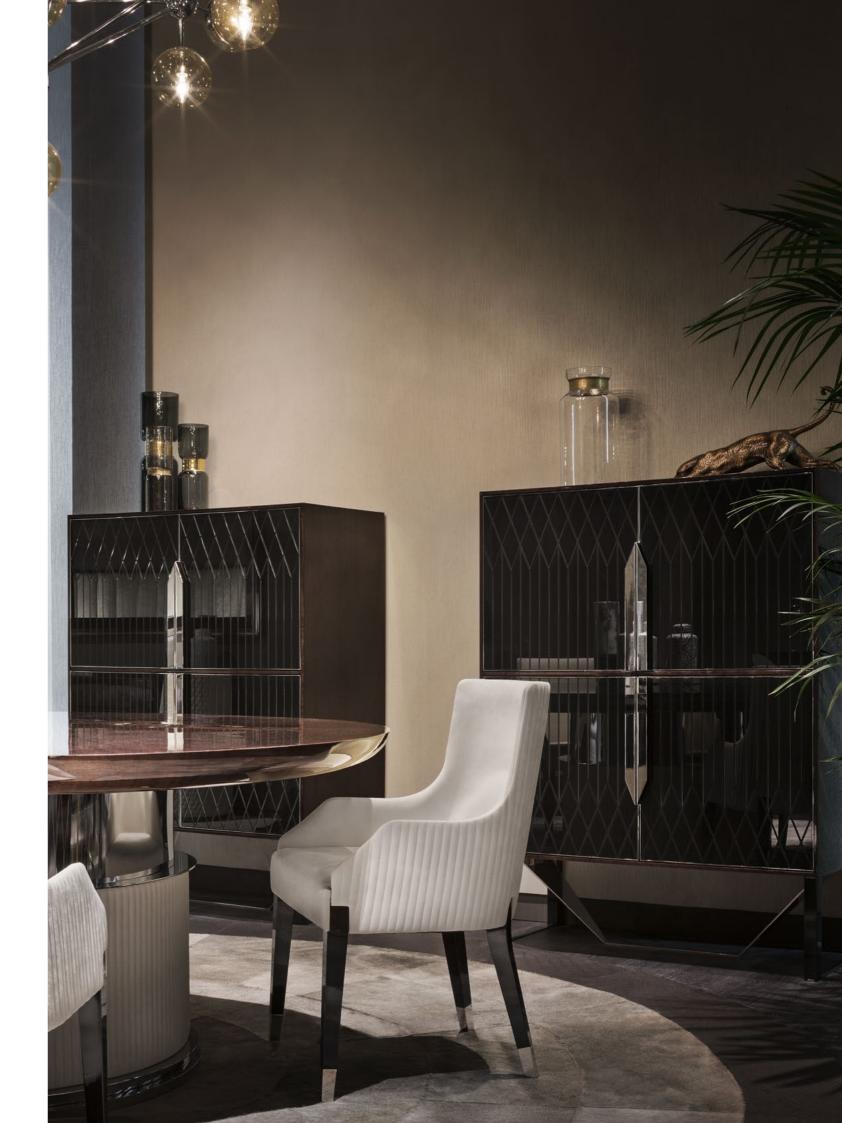

## CAPITAL LUXURY INTERIORS

Luxury Interiors, precius materials and essential details.

Designed by BOATTOMARTINO Studio

Designed by BOATTOMARTINO Studio

Prisma Collection, an evolution of geometric shapes inspired by precious stones. This Collection designed by BOATTOMARTINO Studio from Milan expresses a refined and contemporary luxury. The Madame chair finished tube quilted leather as a new interpretation of luxury and timeless elegance. Nature designed the elements from which we take inspiration. Capital products have an international style keeping the knowledge of tradition. We believe that the space you live express your personality; your aims, your ambition and your attitude.

Designed by BOATTOMARTINO Studio

Sophisticated and stylish, Diva armchair fills your spaces thank to its finely quilted diamonds. The refinement of colours and geometric lines of Prisma sideboard makes all your spaces very chic. The house is for us a performance of our soul, an always variable set-up of what we are and we would like to be. Doors with serigraph are the soul and connotative elements of the collection suitable for any location,