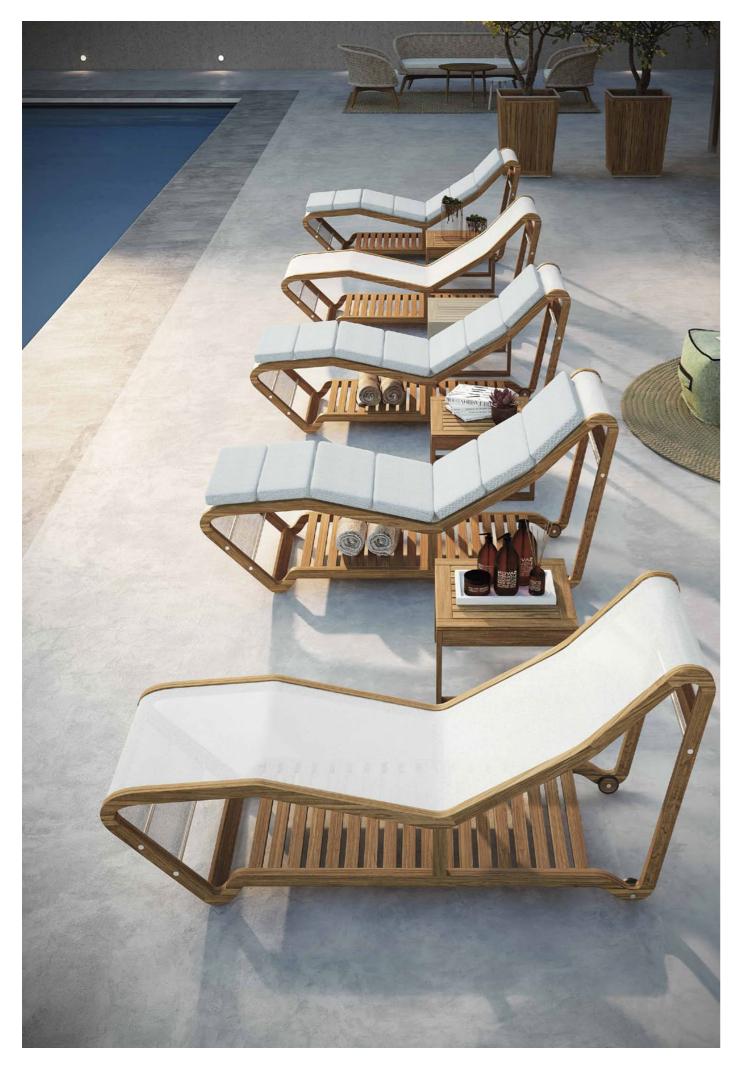

## ATMOSPHERA Soul of outdoor

To discover the relationship with nature. To conceive the external space as the real people-oriented space, where time and matter blend together in a unique dimension.

## ATMOSPHERA SOUL OF OUTDOOR

through direct experience and favored observation of environment. To conceive the external space as the real people-oriented space, where time and matter blend together in a unique dimension. The endless research of innovative solutions explores a lot of situations, complex markets and different cultures: from the domestic environment to hospitality spaces, from wellness world to the care of public space in a professional environment. This is the design and productive challenge, that drives us in the development of our products and projects, in the study of suitable materials and in the care of productive details that make our products unique pieces. This is the philosophy that goes with our research of beauty and living well. This is our spirit, our soul of outdoor.

To discover the relationship with nature

Designed by CAPITAL COLLECTION Studio

9.Zero is a modular combination of seats. The 9 modular bases are easy manufacturing so they can be composed in different solutions to satisfy the different requestsof space and functions. The frames are made of nine slats each one is 9 cm made of polished and oiled Indonesian teak. The seat and back cushions are made of drained foam covered by outdoor fabrics of Atmosphera Collection.