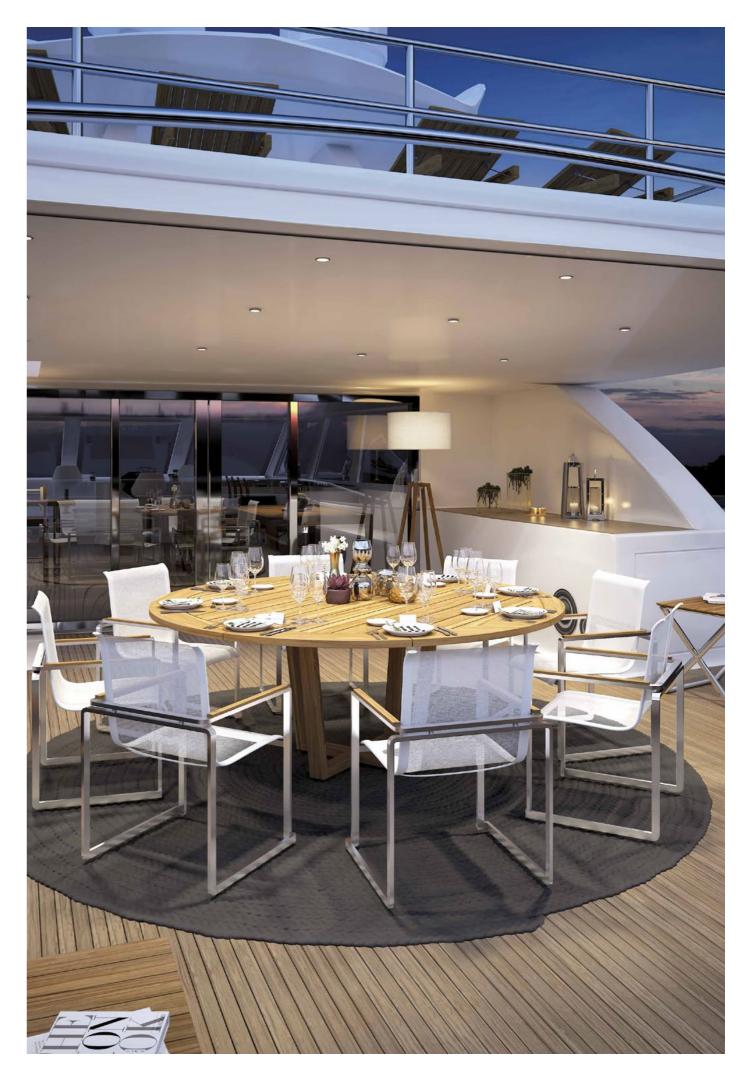

# **Yacht #01** 227ft

Grand Ocean's interior layout sleeps up to 12 guests in 7 rooms, including a master suite, 2 double cabins and 4 twin cabins. She is also capable of carrying up to 22 crew onboard to ensure a relaxed luxury yacht experience. Timeless styling, beautiful furnishings and sumptuous seating feature throughout to create an elegant and comfortable atmosphere.

In this page: Sofa: Wooden frame and steel details. Undeformable polyurethane foam padding of different densities. Decorative cushions: 70x70; L 63 x H 21; L 45x H 35 in different fabrics.

In this Page: Sunbed: Teak frames epoxy painted for outdoors. Seat and back in technical fabric micro heat sealed Textilene white for outdoors. Adjustable backrest; complete with No. 2 wheels. Service Table: Solid Asian TEAK Structures, with oil finish, details in brushed steel finish.