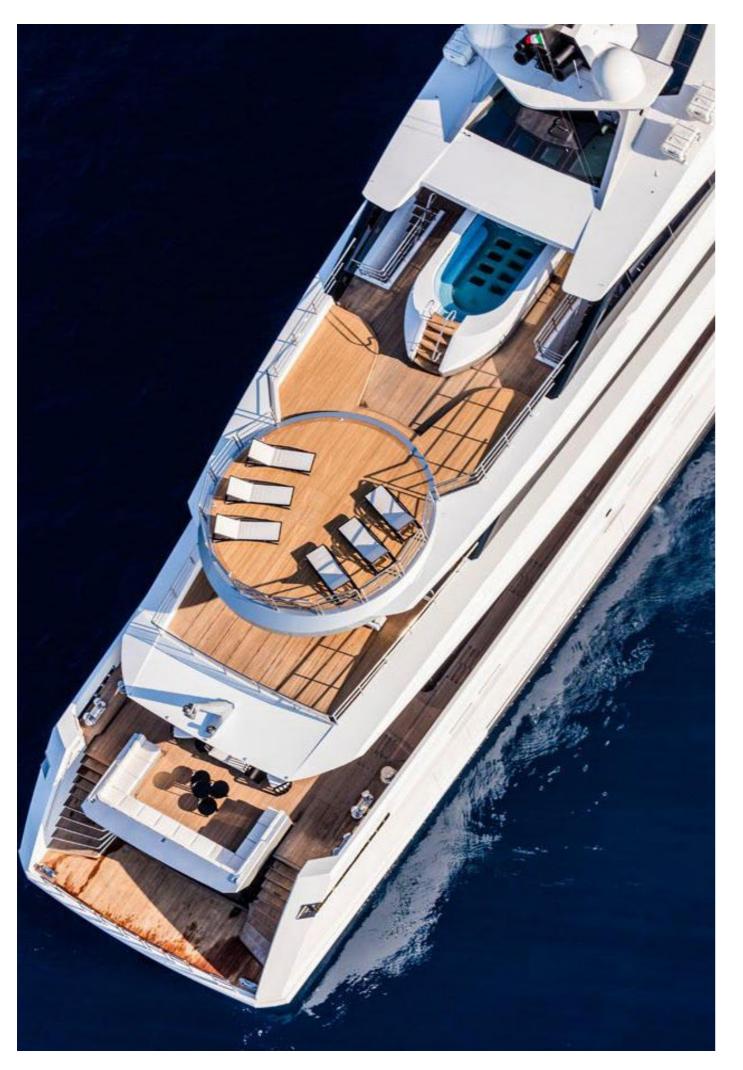

## **Yacht #02** 177ft /55m

The new 55m superyacht is a custom-built yacht with 6 staterooms, featuring 2 king master suites (located on the main deck) and a VIP king guest suite below. Unique elements of the Newcastle 5500 superyacht include an infinity pool on the split level sundeck and a raised veranda on the main aft deck of the alfresco dining area.