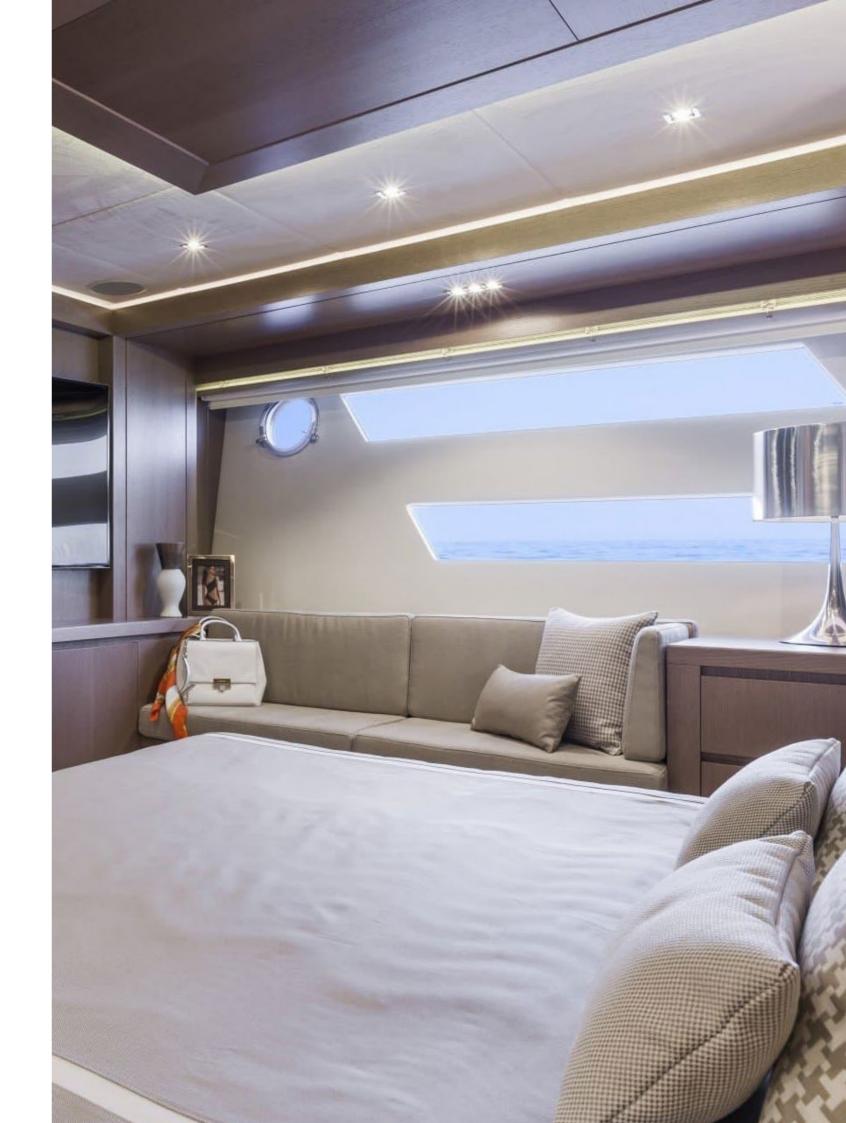

# **Yacht #01** 227ft

Grand Ocean's interior layout sleeps up to 12 guests in 7 rooms, including a master suite, 2 double cabins and 4 twin cabins. She is also capable of carrying up to 22 crew onboard to ensure a relaxed luxury yacht experience. Timeless styling, beautiful furnishings and sumptuous seating feature throughout to create an elegant and comfortable atmosphere.

# **Yacht #04** 41.0ft /86m

Chakra's interior layout sleeps up to 40 guests in 21 rooms, including 2 master suites, 15 double cabins, 2 twin cabins and 2 single cabins. She is also capable of carrying up to 43 crew onboard to ensure a relaxed luxury yacht experience. Timeless styling, beautiful furnishings and sumptuous seating feature throughout to create an elegant and comfortable atmosphere.