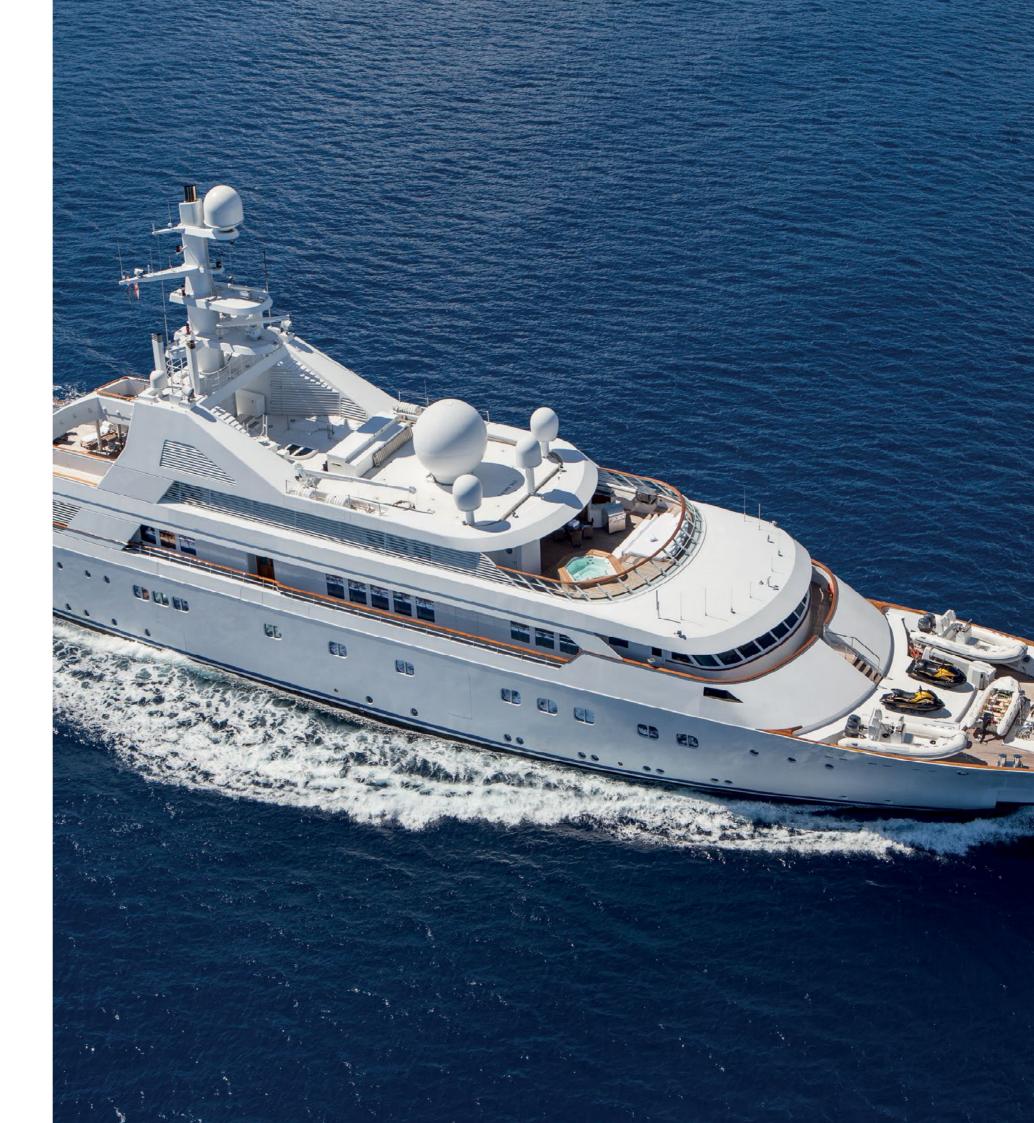

# **Yacht #01** 227ft

Grand Ocean's interior layout sleeps up to 12 guests in 7 rooms, including a master suite, 2 double cabins and 4 twin cabins. She is also capable of carrying up to 22 crew onboard to ensure a relaxed luxury yacht experience. Timeless styling, beautiful furnishings and sumptuous seating feature throughout to create an elegant and comfortable atmosphere.

# **Yacht #03** 262.47ft /80m

Grand Ocean's interior layout sleeps up to 12 guests in 7 rooms, including a master suite, 2 double cabins and 4 twin cabins. She is also capable of carrying up to 22 crew onboard to ensure a relaxed luxury yacht experience. Timeless styling, beautiful furnishings and sumptuous seating feature throughout to create an elegant and comfortable atmosphere.