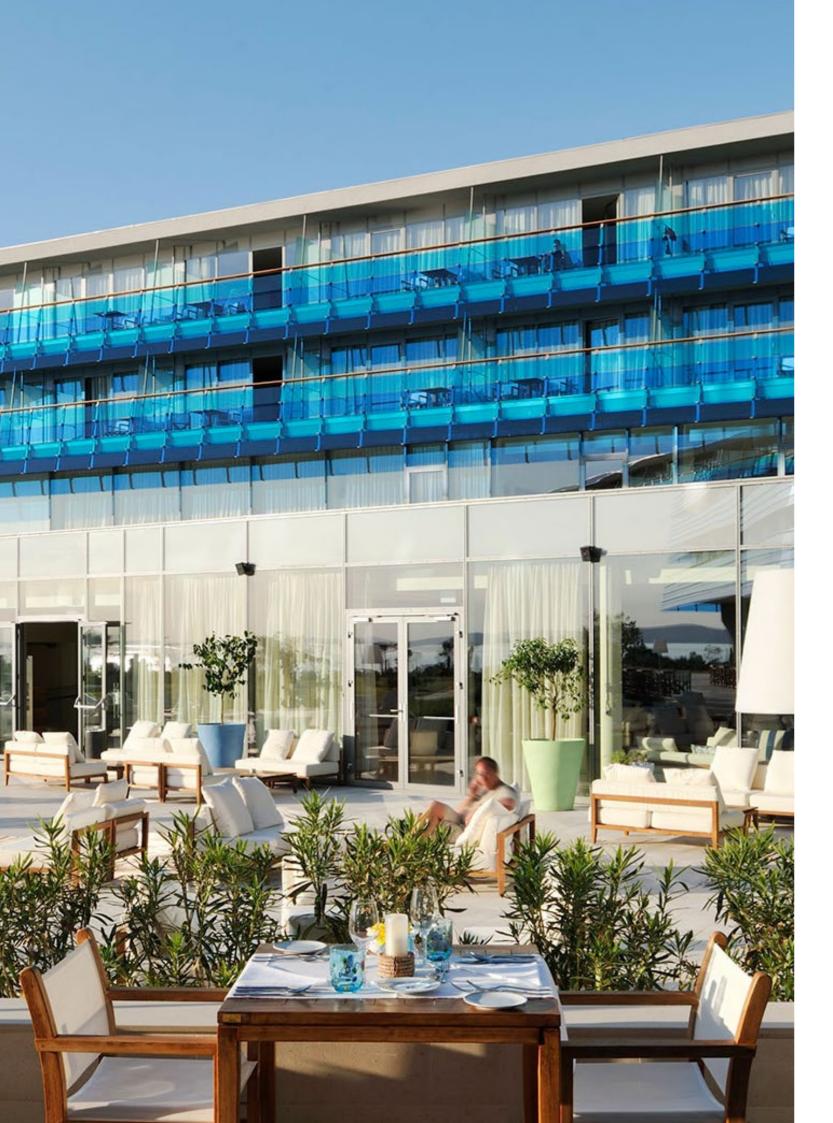

## Hotel & SPA ladera Zadar, HR \*\*\*\*

Falkensteiner Hotel & Spa ladera Resort Punta Skala HR-23231 Petrane - Zadar

Experience luxury with a Mediterranean flair on the Adriatic coast. Amazing interior and architectural design, breathtaking panoramic views and a wellness world in black & white make the Falkensteiner Hotel & Spa ladera the best spa hotel in Croatia. The hotel is situated right next to the sea on the Punta Skala peninsula. Surrounded by the turquoise blue Adriatic sea, it is surely one of the most beautiful places in Croatia.

In this page: Halls and common areas produced according to the required design. Lounge Chair finiture: Teak wood together with satin stainless steel details. Twiga Service: Aluminium frames epoxy painted for outdoors. Mat in extruded polyethylene, water-proof, hand woven. Special Coffee Table: Solid Asian TEAK frames, with oil finish.