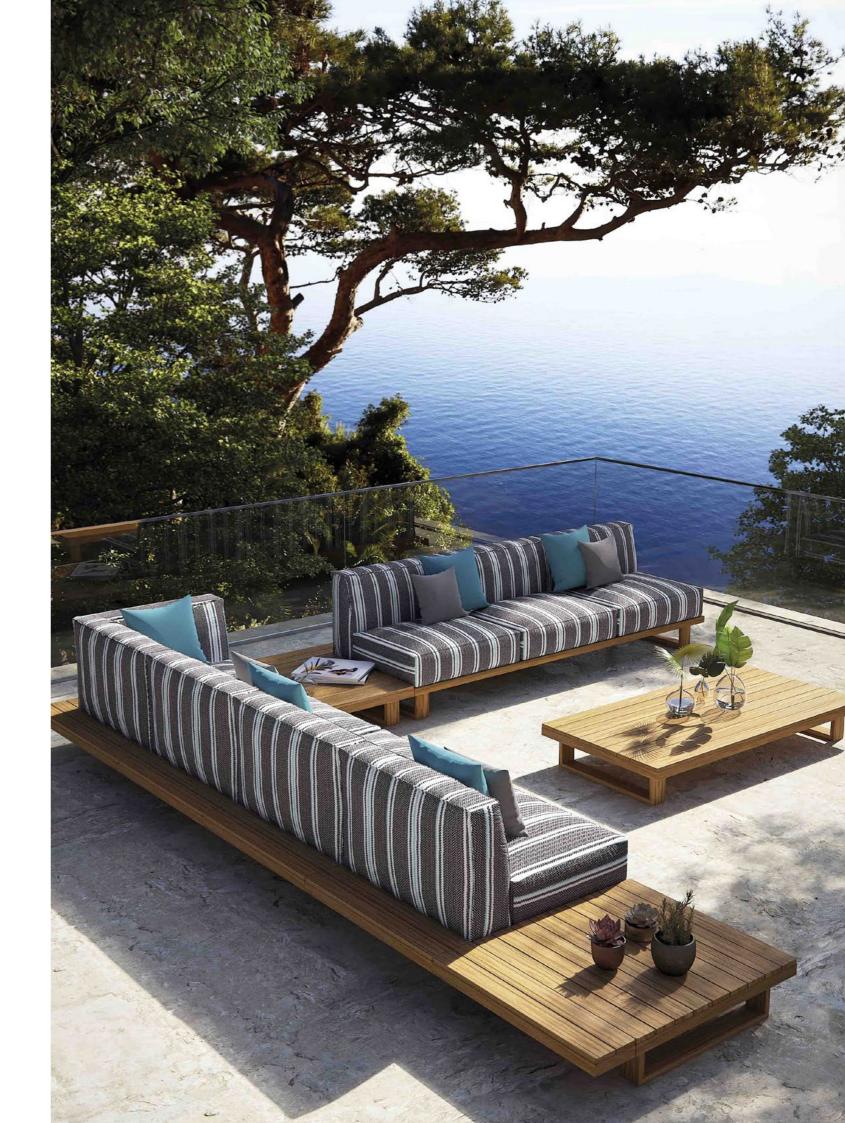

## ATMOSPHERA Soul of outdoor

To discover the relationship with nature. To conceive the external space as the real people-oriented space, where time and matter blend together in a unique dimension.

## ATMOSPHERA SOUL OF OUTDOOR

through direct experience and favored observation of environment. To conceive the external space as the real people-oriented space, where time and matter blend together in a unique dimension. The endless research of innovative solutions explores a lot of situations, complex markets and different cultures: from the domestic environment to hospitality spaces, from wellness world to the care of public space in a professional environment. This is the design and productive challenge, that drives us in the development of our products and projects, in the study of suitable materials and in the care of productive details that make our products unique pieces. This is the philosophy that goes with our research of beauty and living well. This is our spirit, our soul of outdoor.

To discover the relationship with nature

Designed by CAPITAL COLLECTION Studio

9.Zero is a modular combination of seats. The 9 modular bases are easy manufacturing so they can be composed in different solutions to satisfy the different requestsof space and functions. The frames are made of nine slats each one is 9 cm made of polished and oiled Indonesian teak. The seat and back cushions are made of drained foam covered by outdoor fabrics of Atmosphera Collection.