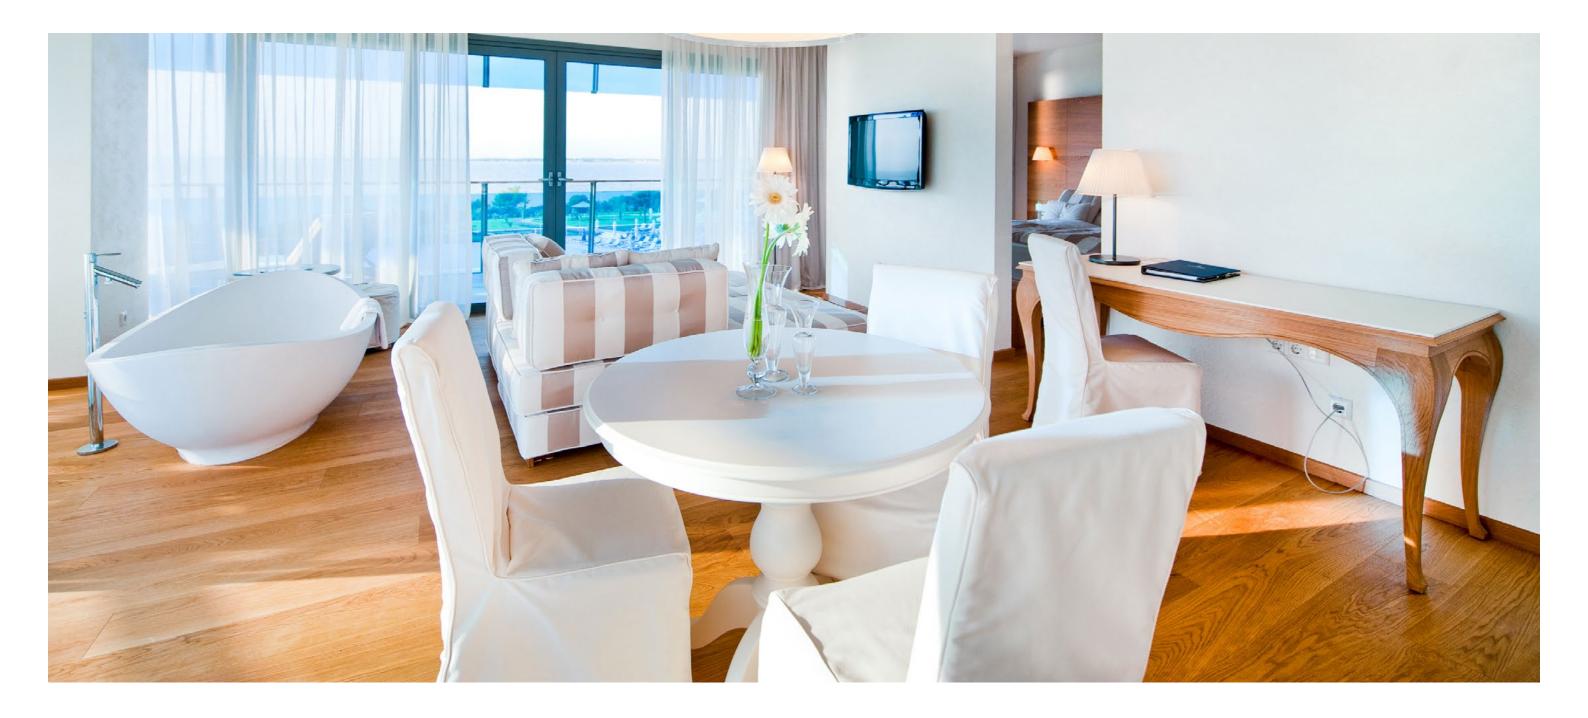

The previous page: Special Project. Bed Structure, bench, consolle and writing desk: Solid Asian TEAK frame, with white laquered finish. Armchair: Solid Asian TEAK frames, with oil finish; Dormeuse, sofa, armchair: Undeformable polyurethane foam padding of different densities. Special covering. In this page: Desert table base and Desert director armchair: Indonesian Teak wood and tempotest fabrics.