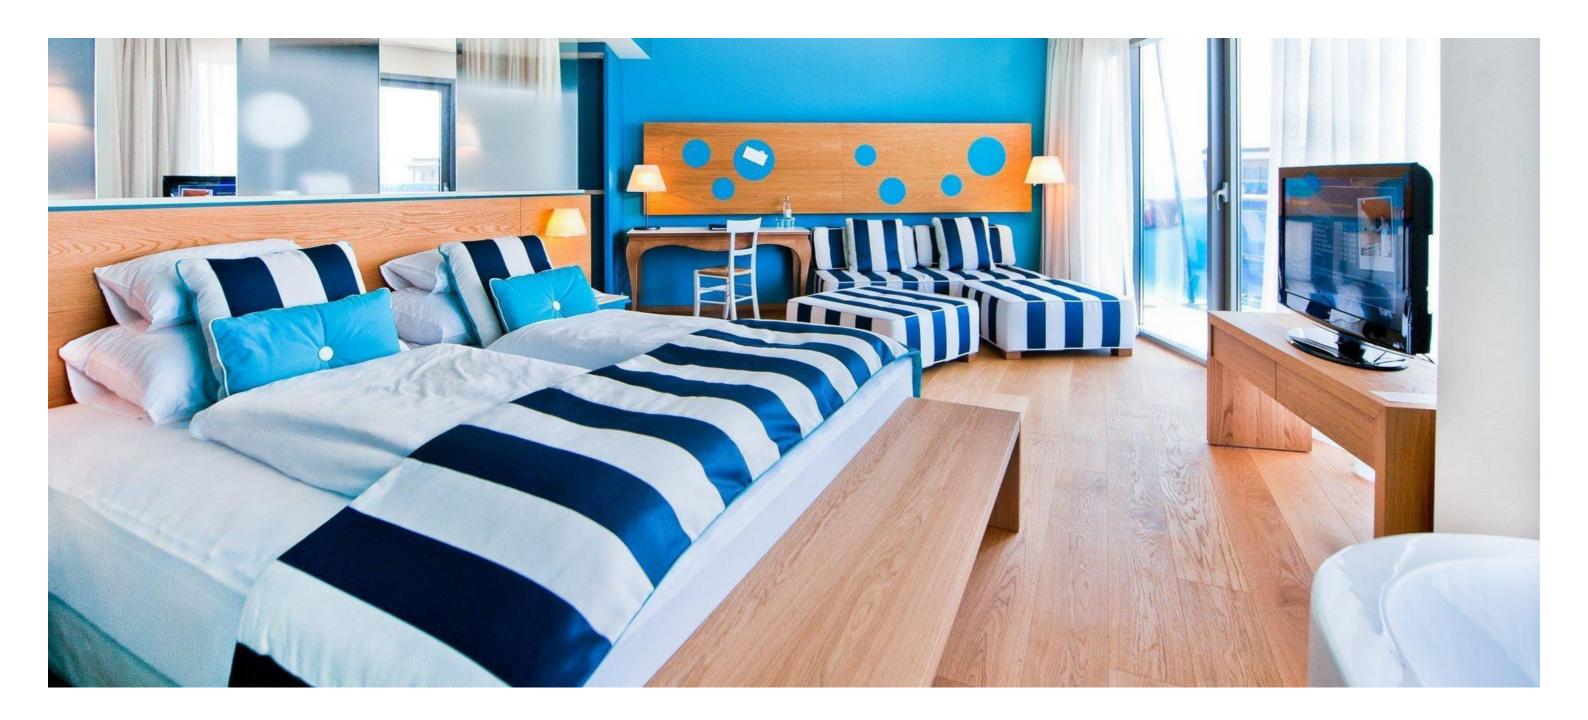

This page: Special Project. Dining Table: Solid Asian TEAK frame, with white laquered finish. Armchair: Solid Asian TEAK frames, with oil finish; details in brushed steel finish with white and blue cover. Sofa and pouf: Undeformable polyurethane foam padding of different densities. Metal legs. Special covering.