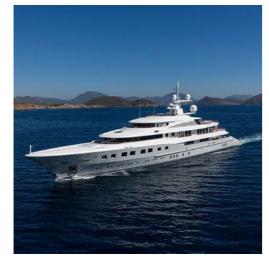

# **Yacht #01** 227ft

Grand Ocean's interior layout sleeps up to 12 guests in 7 rooms, including a master suite, 2 double cabins and 4 twin cabins. She is also capable of carrying up to 22 crew onboard to ensure a relaxed luxury yacht experience. Timeless styling, beautiful furnishings and sumptuous seating feature throughout to create an elegant and comfortable atmosphere.