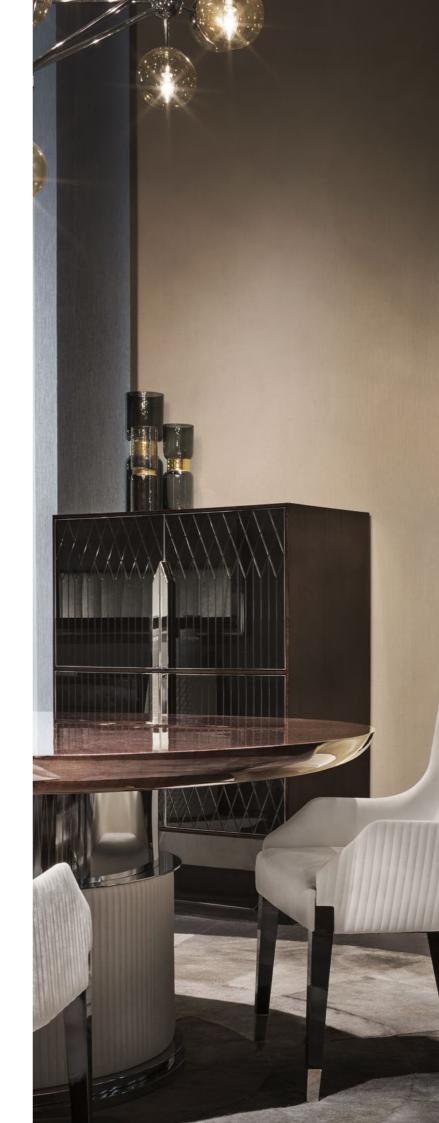

Designed by BOATTOMARTINO Studio

Sophisticated and stylish, Diva armchair fills your spaces thank to its finely quilted diamonds. The refinement of colours and geometric lines of Prisma sideboard makes all your spaces very chic. The house is for us a performance of our soul, an always variable set-up of what we are and we would like to be. Doors with serigraph are the soul and connotative elements of the collection suitable for any location,