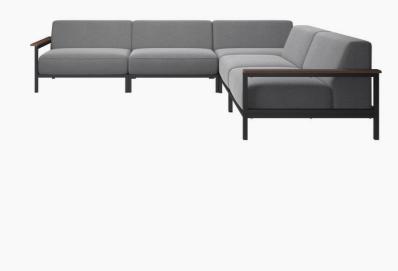

# Rome Outdoor sofa

Material: light grey outdoor fabric

Leg: anthracite grey burnished steel

From £6,999.00 **£6,999.00** 

Get a comfortable place to enjoy the open air and transform your terrace into a contemporary living space with Rome. The minimal design, in high quality materials developed for all weather, ensures many years of great time in the sun. With plenty of room for the entire family, this corner sofa will be the hero of your outdoor space.

# DIMENSIONS AND WEIGHT

Height: 70½ cm Width: 300 cm Depth: 300 cm Seating height: 41 cm Armrest height: 51 cm Seats: 5