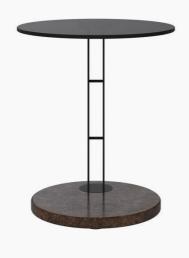

# Venezia

Venezia side table

Material: dark brown marble

Tabletop: smoke-coloured glass

As shown £469.00

£398.65

Venezia mixes exclusive materials in a simple and practical design that will work to lift your décor wherever you choose to place it. The strong materials ensure a light, yet stable construction that can be used in the living, dining or office space.

#### DIMENSIONS AND WEIGHT

Diameter: 45 cm Height: 52 cm Tabletop thickness: 2 cm Height to table top: 50 cm Maximum weight load: 10 kg

#### FINISH

Tabletop: glass Leg: polished/powder coated

#### MATERIALS

Tabletop: glass Leg: marble/steel