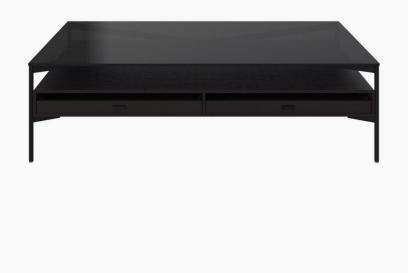

# Los Angeles

Los Angeles coffee table with storage - drawers

Size: H391/2xW721/2xL1401/2cm

 Tabletop:
 smoke-coloured glass/espresso

 oak veneer
 smoke-coloured glass/espresso

Leg: matt black structure lacquered

Function: with drawers

As shown £1,439.00 £1,223.15

Los Angeles brings form and function together in cosmopolitan elegance. Mixing rich materials like glass, steel and wood, Danish designer Morten Georgsen has composed a design of beautiful aesthetics and tactile feelings - perfect for the contemporary home.

#### DIMENSIONS AND WEIGHT

Height: 39½ cm Length: 140½ cm Width: 72½ cm Tabletop thickness: 1 cm Height to table top: 38½ cm Maximum weight load: 100 kg

#### FINISH

Shelf: lacquered Leg: powder coated

## **KEY FEATURES**

• With integrated storage

**ITEM NUMBER** 

370062200036A01

### MATERIALS

Tabletop: glass Shelf: oak veneer/particle board/leather Leg: steel