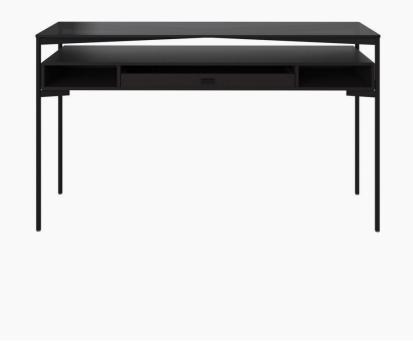

# Los Angeles

Los Angeles console table with storage - drawer

Size: H741/2xW37xL1301/2cm

**Tabletop:** smoke-coloured glass/espresso

 oak veneer

Leg: matt black structure lacquered

Function: with drawer

From £989.00 £1,199.00

Los Angeles brings form and function together in cosmopolitan elegance. Mixing rich materials like glass, steel and wood, Danish designer Morten Georgsen has composed a design of beautiful aesthetics and tactile feelings - perfect for the contemporary home.

#### DIMENSIONS AND WEIGHT

Height: 74½ cm Length: 130½ cm Width: 37 cm Tabletop thickness: 1 cm Height to table top: 73½ cm Maximum weight load: 100 kg

#### FINISH

Shelf: lacquered Leg: powder coated

## **KEY FEATURES**

• With integrated storage

**ITEM NUMBER** 

370062400036A01

## MATERIALS

Tabletop: glass Shelf: oak veneer/particle board/leather Leg: steel