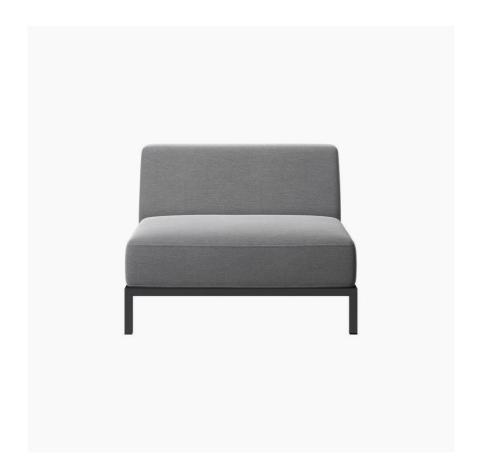

# Rome

Rome outdoor sofa

Material: light grey outdoor fabric

Leg: anthracite grey burnished steel

From £1,389.00

£1,389.00

Get a comfortable place to enjoy the open air and transform your terrace into a contemporary living space with Rome. The minimal design, in high quality materials developed for all weather, ensures many years of great time in the sun. Use this module as a standalone lounge chair, or use it with other modules to create a comfortable sofa.

# **DIMENSIONS AND WEIGHT**

Height: 70½ cm Width: 95 cm Depth: 98½ cm Seating height: 41 cm Armrest height: 51 cm Seats: 1