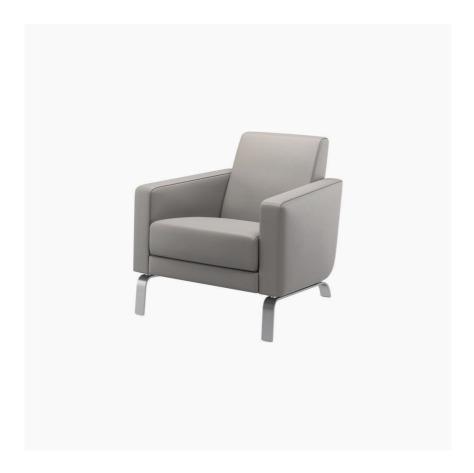

# **BoConcept**

Upholstery: light grey Salto leather 0967

Leg: brushed steel

As shown £2,131.00

£1,811.35

Looking sleek and stylish, the classic Fly armchair is definitely cool. With a comfort your body will thank you for and a design that'll look great in most living rooms, the Fly armchair is ready to be a part of your home.

### **DIMENSIONS AND WEIGHT**

Height: 78/43 cm Width: 71 cm Depth: 84 cm Seating height: 43 cm Armrest height: 54 cm Maximum weight load: 125 kg

### **MATERIALS**

Composition: Corrected leather, 25% natural grain, 1,2mm thick (average)
Leg: steel
Armrest: Top: 35 kg/m3 CMHR foam Outside: 35 kg/m3 CMHR foam
Back: 35 kg/m3 CMHR foam
Frame: Solid pine, particleboard, plywood, hardboard
Seat: 35 kg/m3 CMHR foam
Suspension: Nozag springs
Fabric lining: Non-woven fabric (120g/m2), Non-woven fabric (80g/m2)