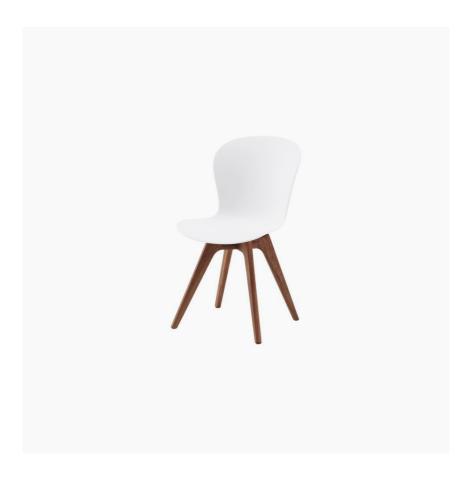

# **Adelaide**

Adelaide chair (for in and outdoor use)

Seat: white

Leg: eucalyptus

As shown £269.00

£228.65

The Adelaide outdoor chair erases the border between indoor and outdoor furniture. Solid eucalyptus legs and a polypropylene seat make it weather resistant and very easy to maintain while also giving the Adelaide a stylishness not often seen with outdoor furniture. Pairing all that style with great seating comfort, makes this outdoor dining chair perfect for casual meals under the open sky.