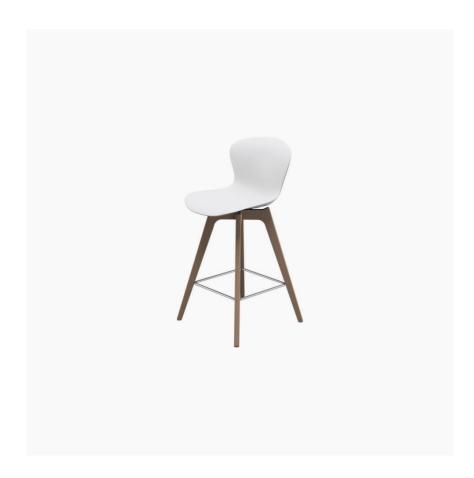

# **Adelaide**

Adelaide barstool

Size: H94½/65xW49xD53cm

Leg: oak

As shown £389.00

£330.65

Hop on up! With its graceful look and curved beauty, the Adelaide bar stool will make you fall in love with your kitchen all over again. This modern bar stool mixes curves and character with sublime comfort and a sturdy base to rest your feet. The sculptured seat without upholstery is easy to clean and highlights the clean lines and minimal form that make the Adelaide so iconic.