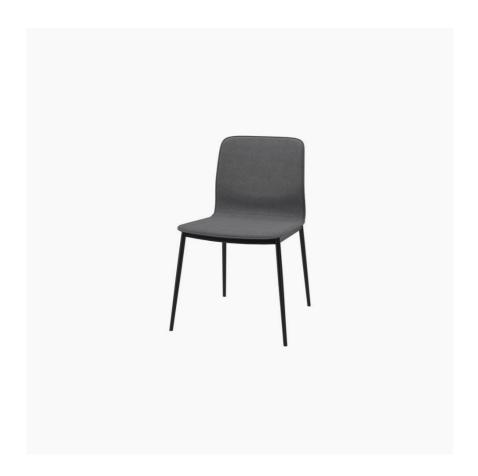

# Newport

Newport dining chair

Upholstery: dark grey Orlando fabric 6081

Leg: matt black structure lacquered

As shown £249.00

£211.65

The Newport chair is an elegant, light and functional chair with exclusive details in the back and legs. The artistic symbiosis of a light base and compact seat allows for work with the upholstery options for vibrant and complementary looks.