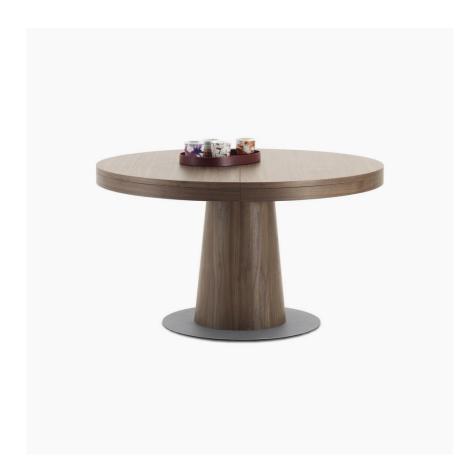

# Granada

Granada table with supplementary tabletop

Tabletop: walnut veneer

Leg: anthracite grey burnished steel

As shown £2,599.00

£2,209.15

Create a casual dining setting with the round Granada dining table and watch it bring a sense of style and urban living to your dining room. The sturdy pedestal base allows for more leg space and gives the table a more edgy look. Need extra seats? Just pull up the clever, built-in extension leaf and go from a 4-person family meal to a dinner party seating 8.

## **DIMENSIONS AND WEIGHT**

Height: 74½ cm Length: 130/182 cm Extended length: 182 cm Width: 130 cm Tabletop thickness: 2½ cm Height to table top: 72 cm Maximum weight load: 40 kg Seats: 6-8