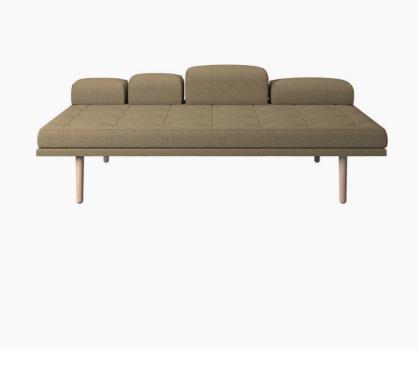

# fusion

fusion day bed

Upholstery: olive green Matera Fabric 8280

Leg: oak

From £2,119.00 £2,613.00

The fusion daybed is a beautiful and iconic piece of design furniture, mixing Japanese aesthetics with Danish functionality. The loose pillows can be arranged freely, giving you the opportunity to change the look according to usage situation, while slim legs and clean lines keep the style light.