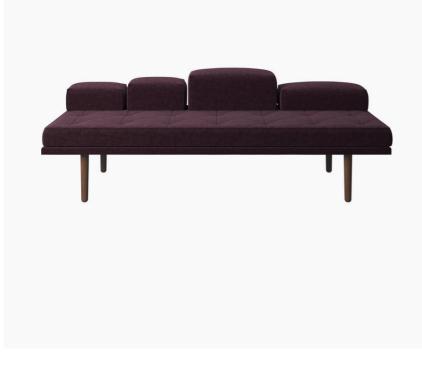

# fusion

fusion day bed

Upholstery: burgundy Napoli fabric 8254

Leg: walnut

From £1,899.00 £2,980.00

The fusion daybed is a beautiful and iconic piece of design furniture, mixing Japanese aesthetics with Danish functionality. The loose pillows can be arranged freely, giving you the opportunity to change the look according to usage situation, while slim legs and clean lines keep the style light.

### DIMENSIONS AND WEIGHT

Height: 46/72½ cm Width: 201½ cm Depth: 85 cm Seating height: 46 cm Legs height: 28 cm Maximum weight load: 250 kg