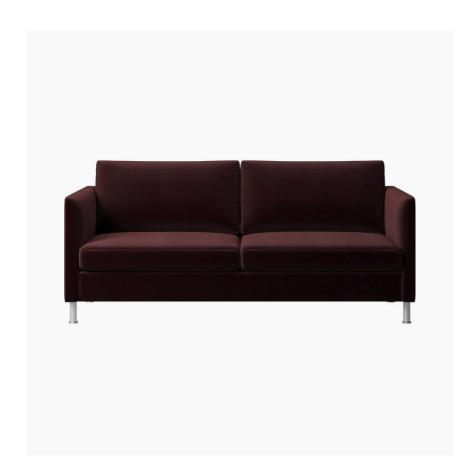

# Indivi

Indivi sofa

Upholstery: purple Cotton Velvet fabric 6117

Leg style: brushed steel, 12cm, 3300

From £1,029.00

£2,187.00

Seasons pass and trends come and go, but the modern elegance of the Indivi 2 sofa is timeless. The high armrests accentuate the elegant silhouette and complete the clean look. While keeping the 2 seater look, this comfortable 2.5 seater sofa has wider seats for extra comfort.

# **DIMENSIONS AND WEIGHT**

Height: 80 cm Width: 175 cm Depth: 91 cm Seating height: 42 cm Armrest height: 62 cm Legs height: 12 cm Seats: 2½