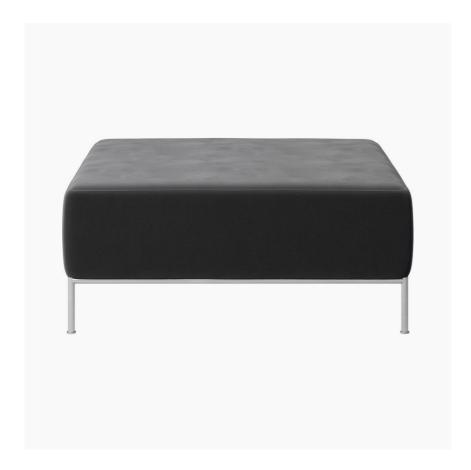

# Miami

Miami footstool

Upholstery: black Velvet fabric 6036

Leg style: brushed steel, 14 cm

From £1,339.00

£1,636.00

With gentle curves and pillow-like forms, the Miami sofa is visual pleasure and comfort coming together in a simple and elegant expression.