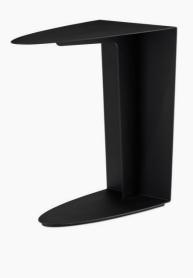

# BoConcept

Ottawa side table

 Tabletop:
 matt
 black
 structure
 lacquered

Leg: matt black structure lacquered

As shown £399.00

£339.15

The Ottawa side table is more than good looks. Cleverly designed, its base fits right to your sofa or bed, giving you a place to put down your drink or meal for a comfortable snack. Though slim and elegant in the design, the table is sturdy enough for both your laptop or books.

### DIMENSIONS AND WEIGHT

Height: 55 cm Length: 30 cm Width: 55 cm Tabletop thickness: ½ cm Height to table top: 55 cm Maximum weight load: 10 kg