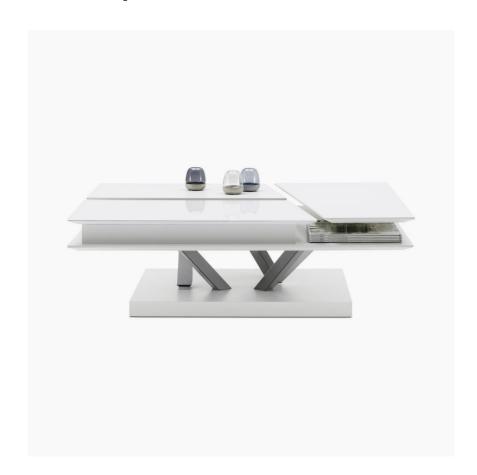

# Barcelona

Barcelona functional coffee table with storage

Tabletop: white glass/matt white lacquered

Leg: matt white lacquered

As shown £1,399.00

£1,189.15

It's all about dynamics. The modern Barcelona coffee table is designed with eye-catching features, delicate details and great functionality. Lift up the slim table tops to the perfect height for a casual dinner, uncover hidden storage compartments and let the design bring a modern look to your living room.

# **KEY FEATURES**

- · With built-in storage
- Table tops can be lifted to use in a higher position