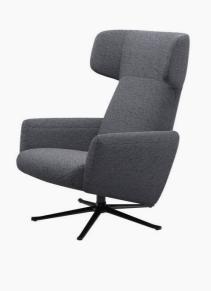

# Lucca

Lucca wing recliner with swivel function

Upholstery: blue Verona fabric 6072

Leg: matt black structure lacquered

As shown £2,707.00 £2,300.95

Compose the comfortable Lucca chair to fit your individual comfort and taste. Curvy shapes, in a soft and inviting expression, make Lucca the perfect chair for your living room.