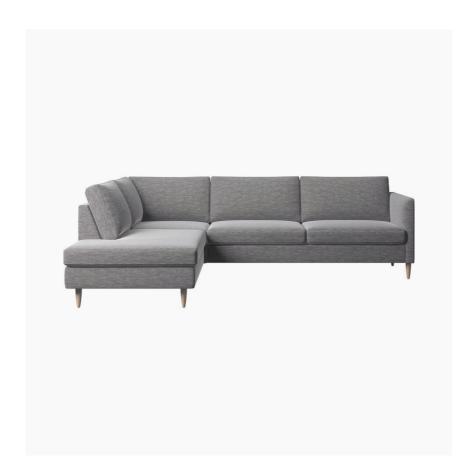

# Indivi

Indivi corner sofa with lounging unit

Upholstery: grey Sazza fabric 9284

Leg style: oak, 15cm, 4070

Sofa direction: left

From £2,599.00

£3,881.00

Seasons pass and trends come and go, but the modern elegance of the Indivi sofa is timeless. The high armrests accentuate the elegant silhouette and complete the clean look. With plenty of room for the entire family this corner sofa will be the hero of your living room. The open end will create a dynamic, welcoming atmosphere - a true blessing for the integrated areas of open-plan living.

#### DIMENSIONS AND WEIGHT

Height: 83 cm Width: 259 cm Depth: 201 cm Seating height: 45 cm Armrest height: 65 cm Legs height: 15 cm Seats: 4