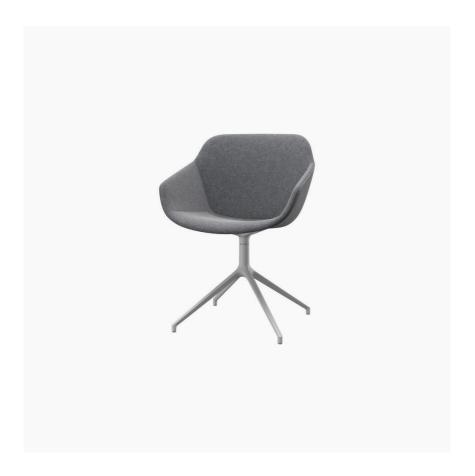

# Vienna

Vienna chair with swivel function

Upholstery: light grey Lux Felt fabric 8310

Leg: matt white structure lacquered

As shown £839.00

£713.15

Character, attitude and versatility united in a beautiful design expression. The Vienna chair distinctively combines creased lines, soft shapes and emphasised edges to ensure a comfortable and beautiful expression in you dining or working area.