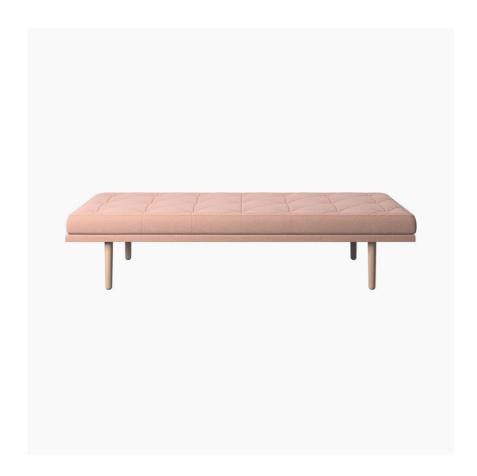

# fusion

fusion day bed

Upholstery: dusty rose Leeds fabric 6024

Leg: oak

From £1,269.00

£1,269.00

The fusion daybed is a beautiful and iconic piece of design furniture, mixing Japanese aesthetics with Danish functionality. The loose pillows can be arranged freely, giving you the opportunity to change the look according to usage situation, while slim legs and clean lines keep the style light.

# **DIMENSIONS AND WEIGHT**

Height: 46 cm Width: 201½ cm Depth: 85 cm Seating height: 46 cm Legs height: 28 cm Maximum weight load: 250 kg

# **MATERIALS**

Composition: 70% polyester, 30% cotton Leg: solid oak Back: 35 kg/m3 CMHR foam Frame: Metal frame, chipboard, plywood Seat: 35 kg/m3 CMHR foam and 50 kg/m3 CE foam / wadding Suspension: Chipboard Fabric lining: Non-woven fabric (120g/m2), non-woven fabric (80g/m2), treton cotton fabric