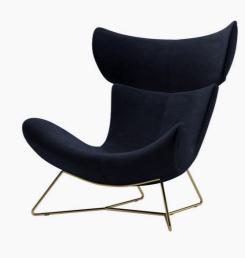

# BoConcept

Imola

Imola chair

Upholstery: blue Velvet fabric 6031

Leg: brushed brass finish

As shown £2,763.00 £2,348.55

Take a closer look. From the striking details to the graceful sweeps of its curves, the Imola armchair is a true design icon. Roomy enough for you to curl up in, yet so elegant it doesn't seem over the top, the Imola armchair is an instant classic and ready to make a statement in your home. The ultra slim base in brushed steel ensures that the remarkable curves truly stand out.

### DIMENSIONS AND WEIGHT

Height: 110/54 cm Width: 95 cm Depth: 99 cm Seating height: 38 cm Maximum weight load: 125 kg

### MATERIALS

Composition: 100% polyester Leg: metal Back: 54 kg/m3 CMHR foam Frame: 70 kg/m3 high resilient moulded foam with metal frame inside Seat: 54 kg/m3 CMHR foam Suspension: Hard foam

### FINISH

Leg: polished