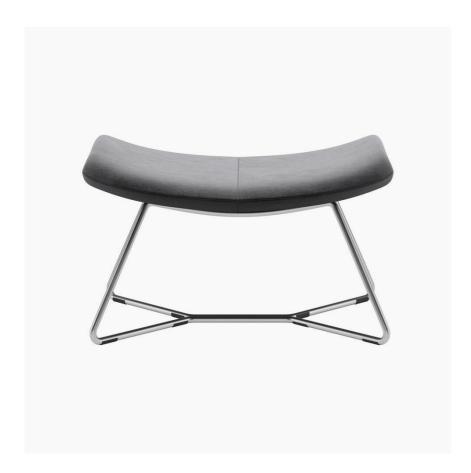

# **Imola**

Imola footstool

Upholstery: grey Velvet fabric 6030

Leg: brushed steel

As shown £1,381.00

£1,173.85

From the striking details to the graceful sweeps of its curves, the Imola footstool is a perfect match to the iconic Imola armchair. With wide proportions and a subtle dip in the middle, this modern footstool is a treat for your feet. The ultra slim base in brushed steel ensures that the remarkable curves truly stand out.