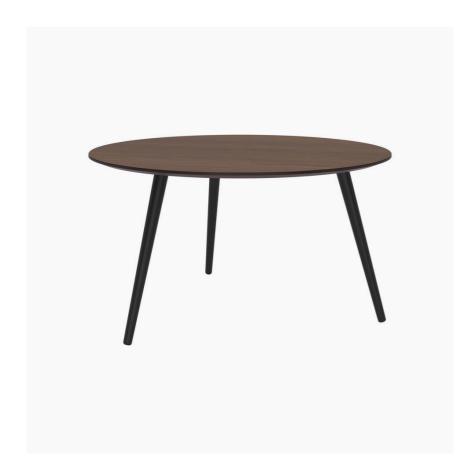

# **Bornholm**

Bornholm coffee table

Size: H48xØ90cm

Tabletop: walnut veneer

Leg: espresso oak

As shown £279.00

£237.15

Scandinavia, here we come! With a casual chicness, the Bornholm coffee table is bringing the North to you. Designed with a slim, round table top and three slender legs this coffee table will fit into almost any living room and bring a light, laid-back atmosphere with it.

### **DIMENSIONS AND WEIGHT**

Diameter: 90 cm Height: 48 cm Tabletop thickness: 2 cm Height to table top: 46½ cm Maximum weight load: 20 kg