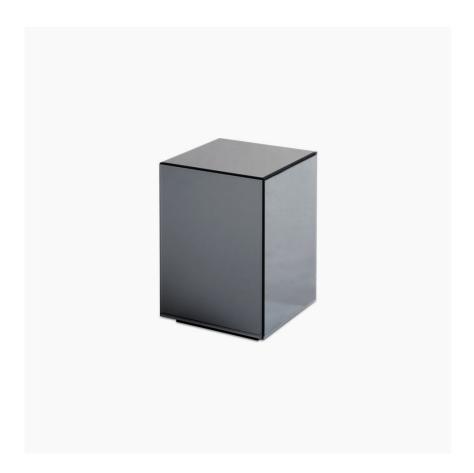

# **Block**

Block mirror table

Size: H42xW30½xL30½cm

Colour: dark grey

As shown £249.00

£211.65

How often do we see things from a new perspective? The idea of a world of nuances was the guiding principle behind the design of the Block table. The mirroring effect on the table allows you to experience your room from new angles and provides a contemporary outlook to the home.