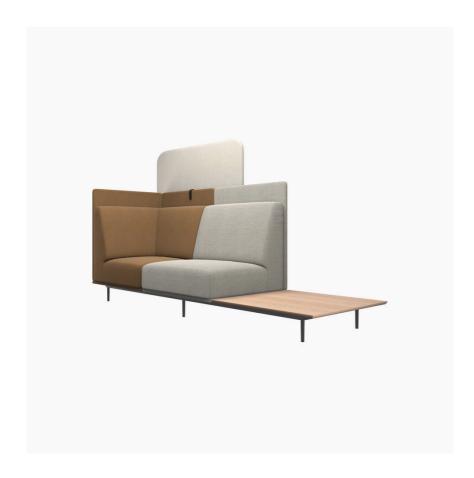

# **Toulouse**

Toulouse sofa

Product swatch: 2010AB00 1

From £5,164.00

£5,164.00

The Toulouse system is your sleek modular system with a firm seating comfort and great configurability. The large system is softened by round and curvy edges and its discreet metal frame ensures a light and floating expression. Toulouse presents you with the building blocks to create the perfect lounge-scape.

# **DIMENSIONS AND WEIGHT**

Height: 160 cm Width: 255 cm Depth: 85 cm Seating height: 44 cm Seats: 2