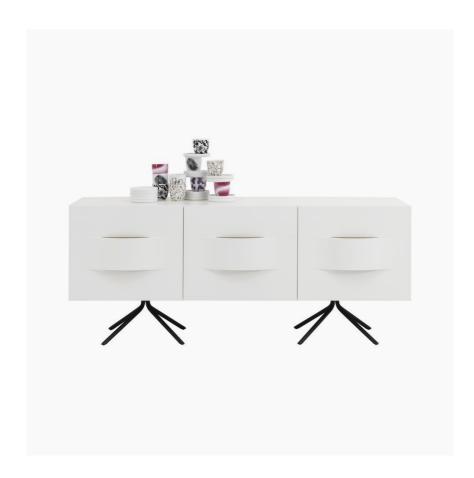

# **Ottawa**

Ottawa sideboard

Material: matt white lacquered

Leg: matt black structure lacquered

From £2,279.00

£2,279.00

Looks cannot be said to suffer for function with this stylish sideboard. Beautiful organic curves become a fluid decoration on the Ottawa sideboard, providing both function and character to the modern design. Enjoy the ample storage space that keeps your home tidy and let the organic and unique design bring elegance to your dining room.