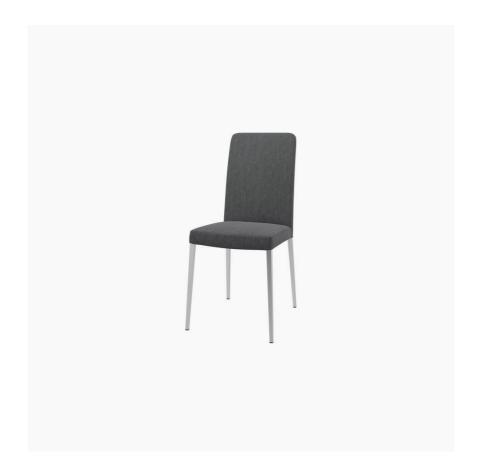

# **Nico**

Nico chair

Upholstery: dark grey Sazza fabric 9287

Leg: stainless steel

As shown £299.00

£254.15

The Nico chair is a modern and elegant dining chair with clean lines and formal look. A high back, brushed steel legs and a slim design make this chair appear light and graceful while bringing a stateliness to your dining room. And if you suddenly feel the redecoration itch, Nico has a clever removable cover that makes it easy to change dining room style.