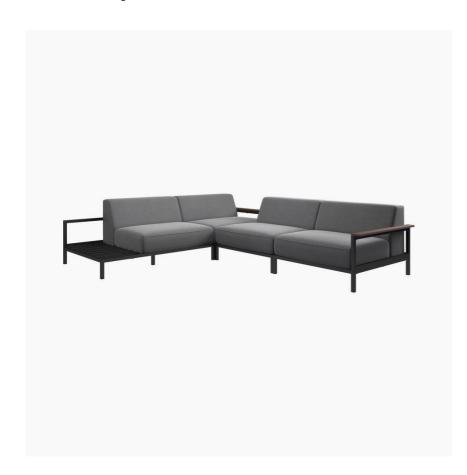

# Rome

Rome outdoor sofa

Material: light grey outdoor fabric

Sofa direction: left

Leg: anthracite grey burnished steel

From £5,999.00

£5,999.00

Get a comfortable place to enjoy the open air and transform your terrace into a contemporary living space with Rome. The minimal design, in high quality materials developed for all weather, ensures many years of great time in the sun. With plenty of room for the entire family, this corner sofa will be the hero of your outdoor space. The open end is not only a beautiful design twist, it adds storage, decoration or a place to put down the coffee cup.

#### DIMENSIONS AND WEIGHT

Height: 70½ cm Width: 300 cm Depth: 245 cm Seating height: 41 cm Armrest height: 51 cm Seats: 4