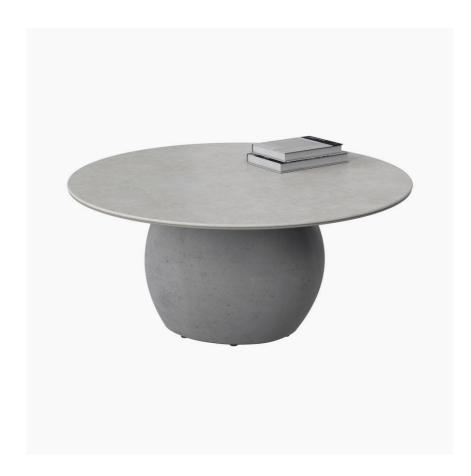

# Bilbao

Bilbao coffee table

Size: H37xØ99cm

Tabletop: ash ceramic

Leg: grey concrete

As shown £1,299.00

£1,104.15

Hard meets soft in the striking and luxurious Bilbao coffee table. This unique coffee table is meant for greatness. The look of the hard concrete softens when moulded in the organic form, while the delicate table top stands out against the sturdy base.