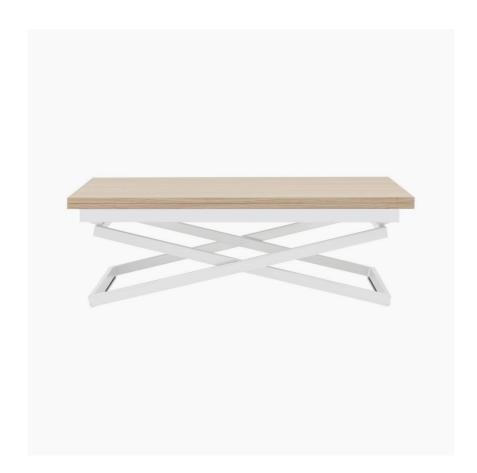

# Rubi

Rubi adjustable table

Tabletop: oak veneer

Leg: matt white structure lacquered

As shown £1,569.00

£1,333.65

Small living is no hassle when you can have work area, living room and dining room in one place. The multifunctional Rubi table easily expands from a modern coffee table to a dining table seating 8 people while the clean lines ensure a tidy and modern look.

## **DIMENSIONS AND WEIGHT**

Height: 40-76½ cm Extended height: 74½ cm Length: 70/140 cm Extended length: 140 cm Width: 120 cm Tabletop thickness: 2 cm Height to table top: 73 cm Maximum weight load: 40 kg