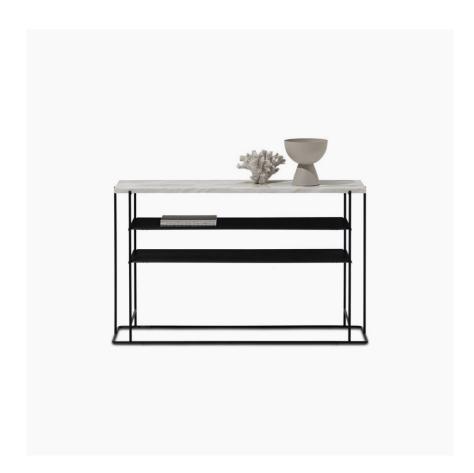

# **Paris**

Paris console table

Size: H75½xW32½xL125cm

Tabletop: white marble look

Leg: matt black structure lacquered

From £829.00

£829.00

Paris is your elegant storage solution perfect for both tight spaces and grandiose interiors. The elegant and light construction lifts the solid top in a luxurious and functional design expression.

## **DIMENSIONS AND WEIGHT**

Height: 75½ cm Length: 125 cm Width: 32½ cm Tabletop thickness: 2 cm Height to table top: 73½ cm Maximum weight load: 30 kg

#### FINISH

Tabletop: resin Frame: powder coated

#### **KEY FEATURES**

Integrated shelf

#### **MATERIALS**

Tabletop: paper/stone/plywood Frame: steel