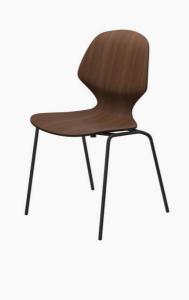

# Florence

Florence chair

Seat: walnut veneer

Leg: anthracite grey burnished steel

As shown £239.00

£203.15

With a unique design and great comfort to accompany it, the Florence dining chair will have your guests lingering at the dining table. The organic form is not only easy one the eyes, every curve is there to make sure Florence provides maximum comfort. Slim steel legs emphasise the modern design and give the dining chair a light, elegant look.

#### DIMENSIONS AND WEIGHT

Height: 83/45½ cm Width: 50 cm Depth: 56 cm Seating height: 46 cm

#### FINISH

Leg: powder coated

## MATERIALS

Seat: walnut veneer/beech veneer Leg: steel