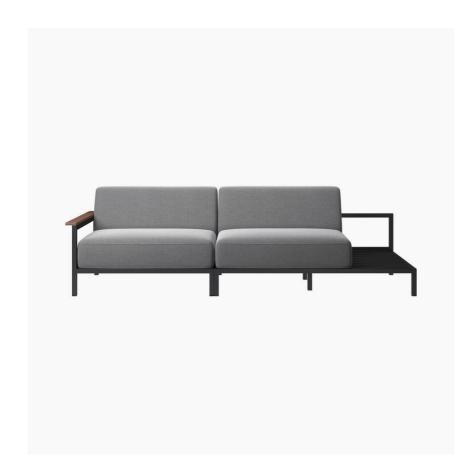

# Rome

Rome outdoor sofa

Material: light grey outdoor fabric

Sofa direction: left

Leg: anthracite grey burnished steel

From £2,999.00

£2,999.00

Get a comfortable place to enjoy the open air and transform your terrace into a contemporary living space with Rome. The minimal design, in high quality materials developed for all weather, ensures many years of great time in the sun. This 2 seater sofa is big on style and will perfectly fit your outdoor space. The open end is not only a beautiful design twist, it adds storage, decoration or a place to put down the coffee cup.

#### DIMENSIONS AND WEIGHT

Height: 70½ cm Width: 243 cm Depth: 99 cm Seating height: 41 cm Armrest height: 51 cm Seats: 2