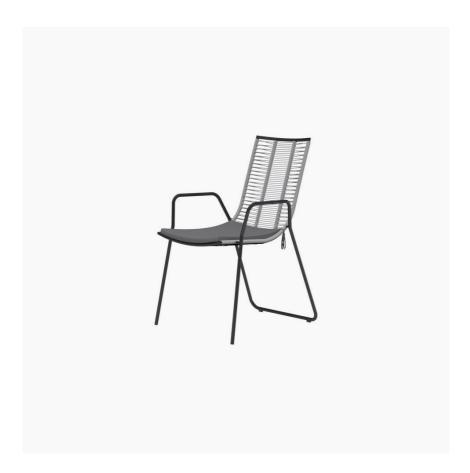

# Elba

Elba chair (for in and outdoor use)

Seat grey wicker

Leg: matt black structure lacquered

As shown £199.00

£169.15

Comfortable, close to maintenance-free and with a style punch to accompany it, Elba outdoor furniture is the perfect setting for great outdoor moments. Time for a barbeque? This outdoor dining chair adds a modern elegance to your outdoor dinner parties.

# **DIMENSIONS AND WEIGHT**

Height: 89/42½ cm Width: 56 cm Depth: 63½ cm Seating height: 42½ cm Armrest height: 61½ cm Maximum weight load: 125 kg

#### FINISH

Leg: powder coated

# **KEY FEATURES**

- · Perfect for both indoor and outdoor use
- Stackable for easy storing
- Made in lightweight material

# **MATERIALS**

Seat: plastic Leg: steel