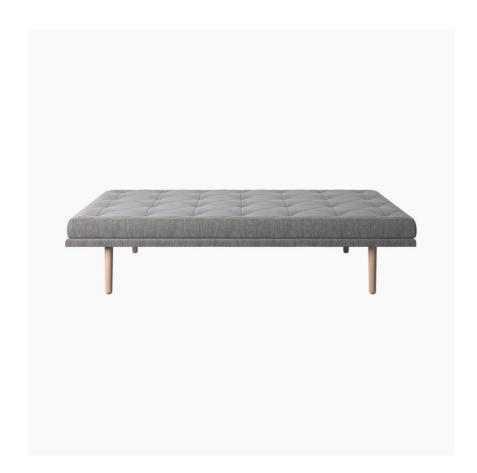

# fusion

fusion day bed

Upholstery: grey Sazza fabric 9284

Leg: oak

From £1,479.00

£1,978.00

The fusion daybed is a beautiful and iconic piece of design furniture, mixing Japanese aesthetics with Danish functionality. The loose pillows can be arranged freely, giving you the opportunity to change the look according to usage situation, while slim legs and clean lines keep the style light.

# **DIMENSIONS AND WEIGHT**

Height: 46 cm Width: 201½ cm Depth: 111 cm Seating height: 46 cm Legs height: 28 cm Maximum weight load: 250 kg

# **MATERIALS**

Composition: 64% polyester, 36% viscose Leg: solid oak Back: 35 kg/m3 CMHR foam Frame: Metal frame, chipboard, plywood Seat: 35 kg/m3 CMHR foam and 50 kg/m3 CE foam / wadding Suspension: Chipboard Fabric lining: Non-woven fabric (120g/m2), non-woven fabric (80g/m2), treton cotton fabric