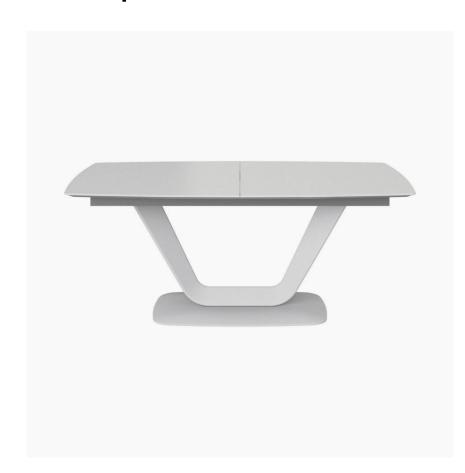

# **Alicante**

Alicante table with supplementary tabletop

Size: H741/2xW100xL183/263cm

**Tabletop:** matt white lacquered/titanium grey burnished steel

Leg: matt white structure lacquered

As shown £2,199.00

£1,869.15

Experience complete freedom when seated at the elegant Alicante dining table. The floating and beautiful design ensures a light and harmonious expression that will light up your dining room.

### **DIMENSIONS AND WEIGHT**

Height: 74½ cm Length: 183/263 cm Extended length: 263 cm Width: 100 cm Tabletop thickness: 2½ cm Height to table top: 72½ cm Maximum weight load: 40 kg