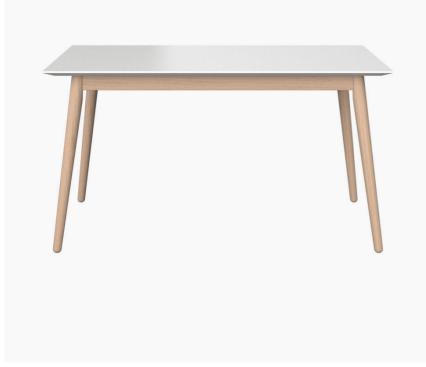

# Milano

Milano table

| Size: H74xW80xL140cm           |  |
|--------------------------------|--|
|                                |  |
| Tabletop: matt white lacquered |  |
|                                |  |
| Leg: oak                       |  |
|                                |  |

As shown £969.00 £823.65

Undeniably beautiful with its clean lines and streamlined appearance, the rectangular Milano dining table will bring a sense of style to any dining room. The perfectly straight edges of the table top accentuate the geometrical expression that defines this modern table. At the same time, slim wooden legs complete the Scandinavian style.