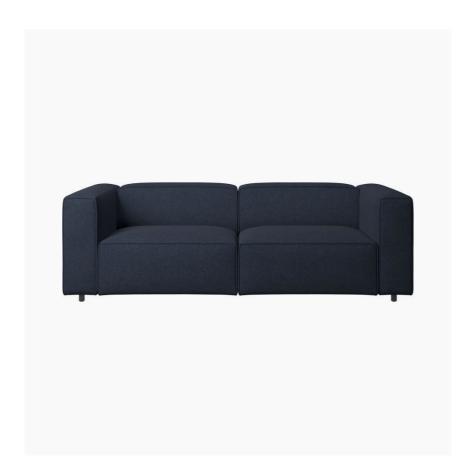

# Carmo

Carmo motion sofa

Upholstery: dark blue Lux Felt fabric 8319

Leg style: black lacquered

Motion option: electrical function

From £3,329.00

£3,858.00

The modern Carmo sofa is a real show-stopper with its cubic look, perfectly accentuated by exclusive piping details. Don't be fooled by the straight lines, this sofa is a dream to sit on. And with a touch of button you can re-arrange the seating comfort for ideal relaxation.