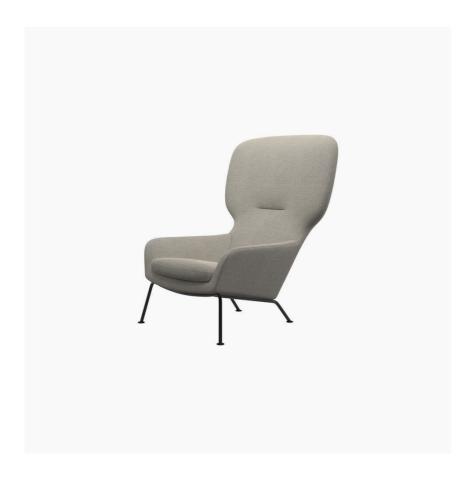

# **Dublin**

Dublin chair

Upholstery: beige Lazio fabric 6091

Leg: matt black structure lacquered

As shown £1,978.00

£1,681.30

Dublin – your personal retreat with generous proportions, oversized comfort, and an attitude larger than life. The shapes of Dublin are easy on the eye, organic like pebbles on the beach, yet well-defined and with a clear purpose. With Dublin you will add comfort and an iconic expression to your home.