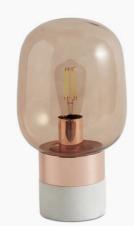

# **Stockholm**

Stockholm table lamp

Size: H36xØ20cm

Lamp: rose coloured glass, white marble base

From £299.00

£299.00

The Stockholm lamp combines colored glass with a solid marble base for a simple and minimalistic design. The Stockholm lamp is the perfect way to add a decorative item in mixed materials to your home decor.

#### DIMENSIONS AND WEIGHT

Diameter: 20 cm Height: 36 cm Cord length: 250 cm Shade size: Ø20 cm Weight: 3 kg

### MATERIALS

Cord: Fabric, black Lamp: rose coloured glass, white marble base