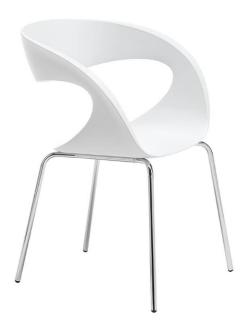

# Raff S M BD\_M Chair

design Area 44, 2012

Stackable chair with four leg frame in chrome. Shell available in Baydur®.

**Light Grey Steel** 

This versione is suitable for outdoor use.