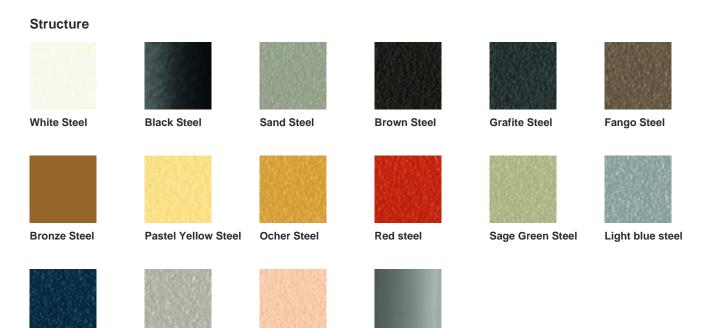

## **Colors and Materials**

Chrome

Facepowder Pink Steel

#### Coating

Ocean Blue Steel

**Baydur** 3 Colors