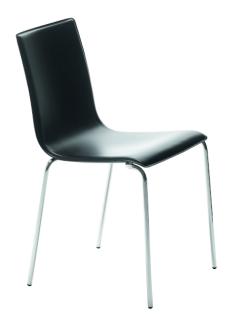

# Passepartout S M CU\_M Chair

design Midj R&D, 2013

Stakable chair with four square leg frame in chrome or lacquered steel. Shell upholstered in hide or regenerated hide.