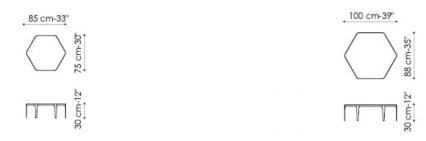

BONALDO**

## Panorama coffee table

Fabrice Berrux



The Panorama collection of coffee tables and padded products is based on a specific item which can be considered to be the real unit of measurement of the system: the hexagon which can be combined with additional elements to achieve the most diverse configurations. Customisation and creativity reach their utmost expression here, and the results that can be achieved are absolutely unprecedented.

## TOP:

glossy Calacatta ceramic mat Laurent ceramic mat ardesia grey ceramic Calacatta Macchia Vecchia silk finish ceramic

## BASE:

mat white painted metal
mat black painted metal
mat anthracite grey painted metal
mat lead painted metal
mat bronze painted metal
mat copper finished metal
mat brass finished metal



Panorama coffee table 50



Panorama coffee table 85

Panorama coffee table 70