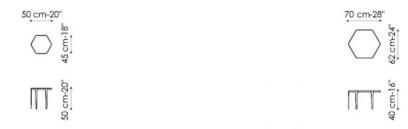

## **BONALDO**

## Panorama coffee table

Fabrice Berrux



The Panorama collection of coffee tables and padded products is based on a specific item which can be considered to be the real unit of measurement of the system: the hexagon which can be combined with additional elements to achieve the most diverse configurations. Customisation and creativity reach their utmost expression here, and the results that can be achieved are absolutely unprecedented.

## TOP:

glossy Calacatta ceramic mat Laurent ceramic mat ardesia grey ceramic Calacatta Macchia Vecchia silk finish ceramic

## BASE:

mat white painted metal
mat black painted metal
mat anthracite grey painted metal
mat lead painted metal
mat bronze painted metal
mat copper finished metal
mat brass finished metal



Panorama coffee table 50



Panorama coffee table 85

Panorama coffee table 70