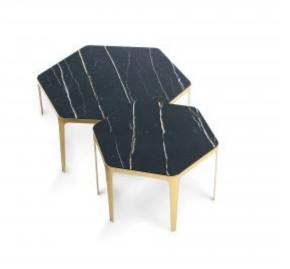

## Panorama coffee table

Fabrice Berrux

The Panorama collection of coffee tables and padded products is based on a specific item which can be considered to be the real unit of measurement of the system: the hexagon which can be combined with additional elements to achieve the most diverse configurations. Customisation and creativity reach their utmost expression here, and the results that can be achieved are absolutely unprecedented.

## TOP:

glossy Calacatta ceramic mat Laurent ceramic mat ardesia grey ceramic Calacatta Macchia Vecchia silk finish ceramic

## BASE:

mat white painted metal
mat black painted metal
mat anthracite grey painted metal
mat lead painted metal
mat bronze painted metal
mat copper finished metal
mat brass finished metal

Panorama coffee table 50