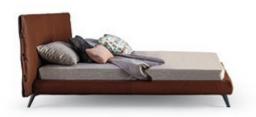

### Cuff

Mauro Lipparini

The upholstery of the Cuff headboard can come with leather, eco-leather or fabric covers, with visible leather inserts both on the headboard and on the bed surround, while the feet are made of painted metal, in a host of different colours. Cuff is also available in the storage version (Cuff open), double-movement mechanism version (Cuff easy open) or high headboard (Cuff hi). A coordinated bench and a pouf can be matched to the bed.