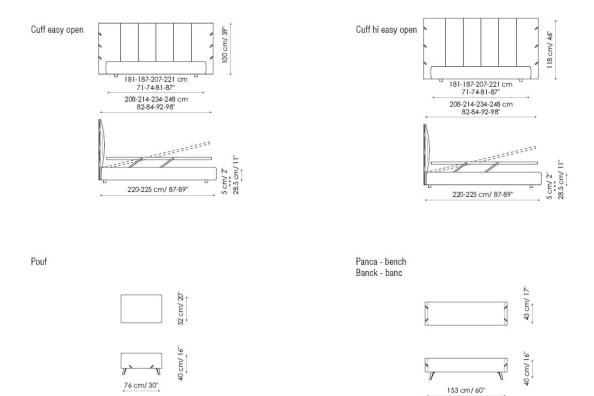

### Cuff

Mauro Lipparini

The upholstery of the Cuff headboard can come with leather, eco-leather or fabric covers, with visible leather inserts both on the headboard and on the bed surround, while the feet are made of painted metal, in a host of different colours. Cuff is also available in the storage version (Cuff open), double-movement mechanism version (Cuff easy open) or high headboard (Cuff hi). A coordinated bench and a pouf can be matched to the bed.