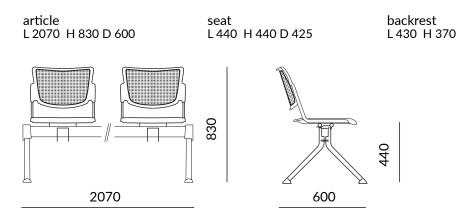

#### **SIZE**

**WEIGHT** 

Net weight: 21 Kg

Gross weight: 23 Kg

COD.OCAMP402

TECHNICAL DATASHEET

PACKAGING VOLUME

2 packages M3 box: 0,23

Dimensions in millimeters

offisit.com