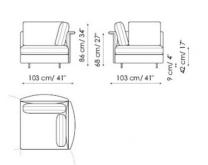

Centrale - Center section 180

Centrale - Center section 200

Meridiana

dx - right

Angolo piccolo Small corner

Pouf

Schienale - Backrest 100

Schienale - Backrest 80