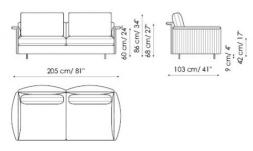

Divano - Sofa 205

Terminale - End section sofa 253 dx - right 86 cm/ 34" 60 cm/ 24 cm/ 17 9 cm/ 4 103 cm/ 41" 253 cm/ 100"

Terminale - End section sofa 193 dx - right

Divano - Sofa 225

Centrale - Center section 240