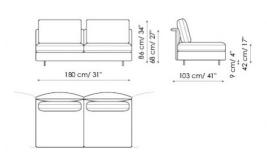

Centrale - Center section 180

Centrale - Center section 200

Meridiana

dx - right

Angolo piccolo Small corner

Pouf

Schienale - Backrest 100

Schienale - Backrest 80