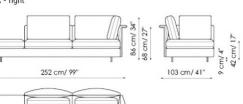

Divano - Sofa 205

Terminale - End section sofa 253 dx - right 86 cm/ 34" 60 cm/ 24 cm/ 17 9 cm/ 4 103 cm/ 41" 253 cm/ 100"

Terminale - End section sofa 193 dx - right

Divano - Sofa 225

Centrale - Center section 240