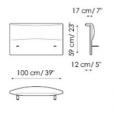

Centrale - Center section 180

Centrale - Center section 200

Meridiana

dx - right

Angolo piccolo Small corner

Pouf

Schienale - Backrest 100

Schienale - Backrest 80