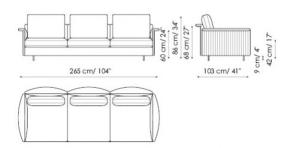

UPHOLSTERY fabric leather

FEET (cylindrical or shaped) mat white painted metal mat anthracite grey painted metal mat amaranth painted metal mat brown painted metal mat black painted metal mat dove grey painted metal mat lead painted metal mat bronze painted metal Divano - Sofa 265

Divano - Sofa 205

Terminale - End section sofa 253 dx - right 86 cm/ 34" 60 cm/ 24 cm/ 17 9 cm/ 4 103 cm/ 41" 253 cm/ 100"

Terminale - End section sofa 193 dx - right

Divano - Sofa 225

Centrale - Center section 240