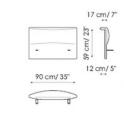

Centrale - Center section 180

Centrale - Center section 200

Meridiana

dx - right

Angolo piccolo Small corner

Pouf

Schienale - Backrest 100

Schienale - Backrest 80