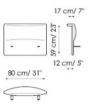

Centrale - Center section 180

Centrale - Center section 200

Meridiana

dx - right

Angolo piccolo Small corner

Pouf

Schienale - Backrest 100

Schienale - Backrest 80