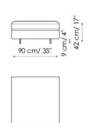

Bracciolo - Armrest 90

Bonaldo spa via Straelle, 3 35010 Villanova di Camposampiero (PD) Italy tel. +39.049.9299011 fax +39.049.9299000 www.bonaldo.it bonaldo@bonaldo.it