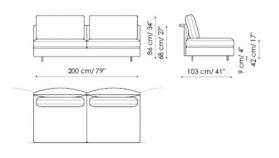

Centrale - Center section 180

Centrale - Center section 200

Meridiana

dx - right

Angolo piccolo Small corner

Pouf

Schienale - Backrest 100

Schienale - Backrest 80