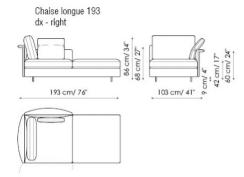

Divano - Sofa 205

Terminale - End section sofa 253 dx - right 86 cm/ 34" 60 cm/ 24 cm/ 17 9 cm/ 4 103 cm/ 41" 253 cm/ 100"

Terminale - End section sofa 193 dx - right

Divano - Sofa 225

Centrale - Center section 240