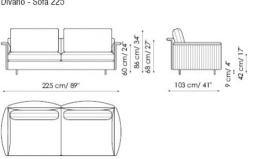

Divano - Sofa 205

Terminale - End section sofa 253 dx - right 86 cm/ 34" 60 cm/ 24 cm/ 17 9 cm/ 4 103 cm/ 41" 253 cm/ 100"

Terminale - End section sofa 193 dx - right

Divano - Sofa 225

Centrale - Center section 240