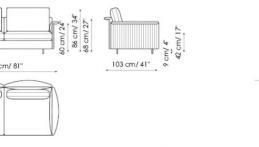

Divano - Sofa 205

Terminale - End section sofa 253 dx - right 86 cm/ 34" 60 cm/ 24 cm/ 17 9 cm/ 4 103 cm/ 41" 253 cm/ 100"

Terminale - End section sofa 193 dx - right

Divano - Sofa 225

Centrale - Center section 240

Centrale - Center section 180

Centrale - Center section 200

Meridiana

dx - right

Angolo piccolo Small corner

Pouf

Schienale - Backrest 100

Schienale - Backrest 80