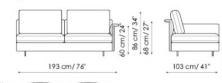

Divano - Sofa 205

Terminale - End section sofa 253 dx - right 86 cm/ 34" 60 cm/ 24 cm/ 17 9 cm/ 4 103 cm/ 41" 253 cm/ 100"

Terminale - End section sofa 193 dx - right

Divano - Sofa 225

Centrale - Center section 240