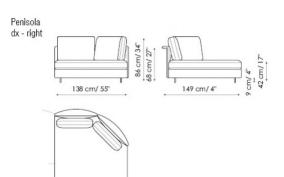

Divano - Sofa 205

Terminale - End section sofa 253 dx - right 86 cm/ 34" 60 cm/ 24 cm/ 17 9 cm/ 4 103 cm/ 41" 253 cm/ 100"

Terminale - End section sofa 193 dx - right

Divano - Sofa 225

Centrale - Center section 240