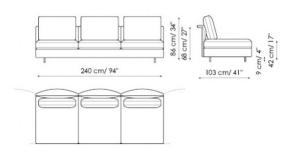

Divano - Sofa 205

Terminale - End section sofa 253 dx - right 86 cm/ 34" 60 cm/ 24 cm/ 17 9 cm/ 4 103 cm/ 41" 253 cm/ 100"

Terminale - End section sofa 193 dx - right

Divano - Sofa 225

Centrale - Center section 240