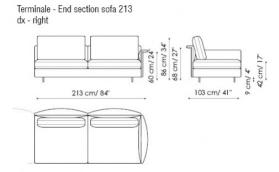

Divano - Sofa 205

Terminale - End section sofa 253 dx - right 86 cm/ 34" 60 cm/ 24 cm/ 17 9 cm/ 4 103 cm/ 41" 253 cm/ 100"

Terminale - End section sofa 193 dx - right

Divano - Sofa 225

Centrale - Center section 240