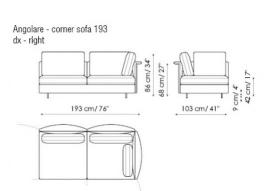

Divano - Sofa 205

Terminale - End section sofa 253 dx - right 86 cm/ 34" 60 cm/ 24 cm/ 17 9 cm/ 4 103 cm/ 41" 253 cm/ 100"

Terminale - End section sofa 193 dx - right

Divano - Sofa 225

Centrale - Center section 240