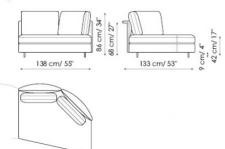

Centrale - Center section 180

Centrale - Center section 200

Meridiana

dx - right

Angolo piccolo Small corner

Pouf

Schienale - Backrest 100

Schienale - Backrest 80