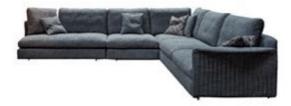

## Only You

Sergio Bicego

Its sophisticated details make it a unique sofa; among these, the top end of the armrests and backrest, which bends outwards to create little wings facing the surrounding setting. Furthermore, the terminal elements of the sofa can be angled at 45°, thereby allowing the seated guest to face other people and ensuring greater conviviality. The sophistication of each individual part makes this sofa an item of interior décor that rightly joins Bonaldo's collection of padded products.