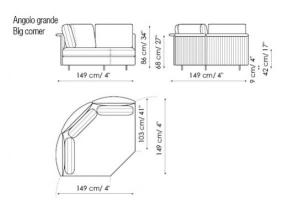

Centrale - Center section 180

Centrale - Center section 200

Meridiana

dx - right

Angolo piccolo Small corner

Pouf

Schienale - Backrest 100

Schienale - Backrest 80