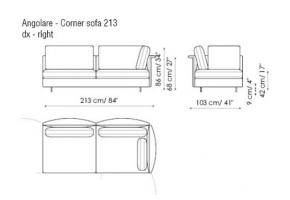

Divano - Sofa 205

Terminale - End section sofa 253 dx - right 86 cm/ 34" 60 cm/ 24 cm/ 17 9 cm/ 4 103 cm/ 41" 253 cm/ 100"

Terminale - End section sofa 193 dx - right

Divano - Sofa 225

Centrale - Center section 240