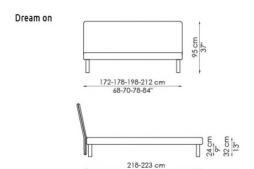

## Dream on

Dream on is a single or double bed with a completely removable cover in leather, eco-leather or fabric with a decorative border around the perimeter of the bed. The feet are available in different versions (and a set of two wheels) and there is also a version with a quilted headboard (Dream on ego).

## Bed bases available for this double bed:

154x205 cm / 61x81"

160x200 cm / 63x79"

180x200 cm / 71x79"

194x205 cm / 16x81"