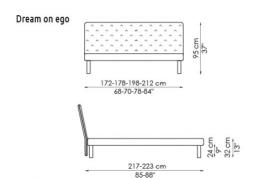

## Dream on

Dream on is a single or double bed with a completely removable cover in leather, eco-leather or fabric with a decorative border around the perimeter of the bed. The feet are available in different versions (and a set of two wheels) and there is also a version with a quilted headboard (Dream on ego).

## Bed bases available for this double bed:

154x205 cm / 61x81"

160x200 cm / 63x79"

180x200 cm / 71x79"

194x205 cm / 16x81"