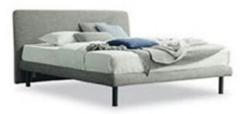

## Dream on

Dream on is a single or double bed with a completely removable cover in leather, eco-leather or fabric with a decorative border around the perimeter of the bed. The feet are available in different versions (and a set of two wheels) and there is also a version with a quilted headboard (Dream on ego).